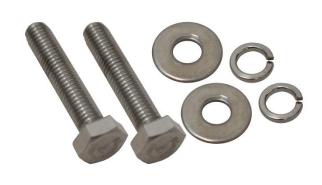

### **REQUIRED TOOLS**

13mm Socket or Wrench Ratchet

| KIT CONTAINS                 | QTY |
|------------------------------|-----|
| CB Antenna Mount             | 1   |
| M8 x 1.25 x 40mm SS Hex Bolt | 2   |
| M8 SS Washer                 | 2   |
| M8 SS Lock Washer            | 2   |

### 1) INSTALL

Weather you have an aftermarket backside or factory tire carrier, with a 13mm socket or wrench. Remove the 2 top right bolts, and put them away for future use.

With the mount in hand turn and place the two beveled bolt holes up to the tailgate holes. Using the included hardware and a 13mm socket or wrench, secure the mount into your tailgate. Be sure to not over tighten as it may damage your body.