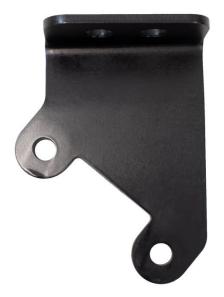

### **REQUIRED TOOLS**

13mm Socket or Wrench Ratchet

| KIT CONTAINS                 | QTY |
|------------------------------|-----|
| CB Antenna Mount             | 1   |
| M8 x 1.25 x 40mm SS Hex Bolt | 2   |
| M8 SS Washer                 | 2   |
| M8 SS Lock Washer            | 2   |

### 1) INSTALL

Weather you have an aftermarket backside or factory tire carrier, with a 13mm socket or wrench. Remove the 2 top right bolts, and put them away for future use.

With the mount in hand turn and place the two beveled bolt holes up to the tailgate holes. Using the included hardware and a 13mm socket or wrench, secure the mount into your tailgate. Be sure to not over tighten as it may damage your body.