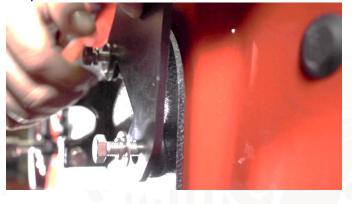

### 1) INSTALL

Whether you have an aftermarket backside or factory tire carrier, with a 13mm socket or wrench. Remove the 2 top right bolts, and put them away for future use.

With the mount in hand turn and place the two beveled bolt holes up to the tailgate holes. Using the included hardware and a 13mm socket or wrench, secure the mount into your tailgate. Be sure to not over tighten as it may damage your body.

#### 2) CB ANTENNA INSTALL

Install your CB antenna into the mount according to the manufacturer's instructions.

ENJOY YOUR NEW KENTROL CB ANTENNA MOUNT!!!

KEN30722 & KEN5072200

550 W. PINE LAKE RD. NORTH LIMA, OHIO 44452 330.549.2235, WWW.KENTROLINC.COM