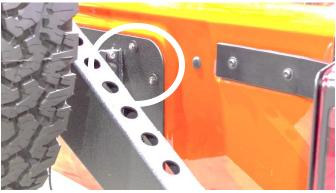

### 1) INSTALL

Whether you have an aftermarket backside or factory tire carrier, with a 13mm socket or wrench. Remove the 2 top right bolts, and put them away for future use.

With the mount in hand turn and place the two beveled bolt holes up to the tailgate holes. Using the included hardware and a 13mm socket or wrench, secure the mount into your tailgate. Be sure to not over tighten as it may damage your body.