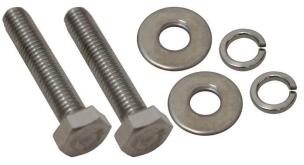

### **REQUIRED TOOLS**

13mm Socket or Wrench Ratchet

| KIT CONTAINS                 | QTY |
|------------------------------|-----|
| CB Antenna Mount             | 1   |
| M8 x 1.25 x 40mm SS Hex Bolt | 2   |
| M8 SS Washer                 | 2   |
| M8 SS Lock Washer            | 2   |
|                              |     |