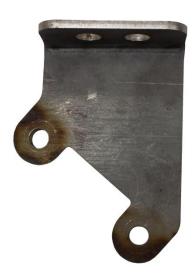

### **REQUIRED TOOLS**

13mm Socket or Wrench Ratchet

| KIT CONTAINS                 | QTY |
|------------------------------|-----|
| CB Antenna Mount             | 1   |
| M8 x 1.25 x 40mm SS Hex Bolt | 2   |
| M8 SS Washer                 | 2   |
| M8 SS Lock Washer            | 2   |
|                              |     |

### 1) INSTALL

Whether you have an aftermarket backside or factory tire carrier, with a 13mm socket or wrench. Remove the 2 top right bolts, and put them away for future use.

With the mount in hand turn and place the two beveled bolt holes up to the tailgate holes. Using the included hardware and a 13mm socket or wrench, secure the mount into your tailgate. Be sure to not over tighten as it may damage your body.