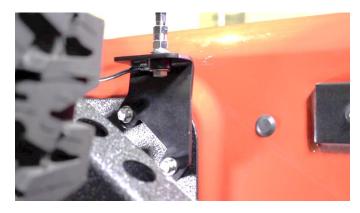

### 1) INSTALL

Whether you have an aftermarket backside or factory tire carrier, with a 13mm socket or wrench. Remove the 2 top right bolts, and put them away for future use.

With the mount in hand turn and place the two beveled bolt holes up to the tailgate holes. Using the included hardware and a 13mm socket or wrench, secure the mount into your tailgate. Be sure to not over tighten as it may damage your body.

#### 2) CB ANTENNA INSTALL

Install your CB antenna into the mount according to the manufacturer's instructions.

ENJOY YOUR NEW KENTROL CB ANTENNA MOUNT!!!

KEN30722 & KEN5072200

550 W. PINE LAKE RD. NORTH LIMA, OHIO 44452 330.549.2235, WWW.KENTROLINC.COM