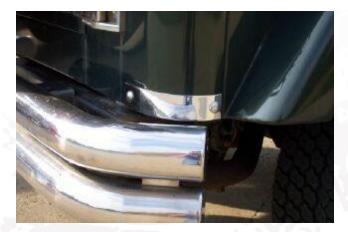

## INSTALLATION INSTRUCTIONS PART No. 30404-30435 MODEL No.

Align the bottom edge of the guard with the body tub. Mark the two mounting holes with a permeant marker. Center punch the mark, then drill a pilot hole with an 1/8" drill bit. Re-drill the holes using an 11/32" drill bit. Bolt the corner guards in place using the stainless-steel bolts provided.

TOOLS REQUIRED Drill 1/8" And 11/32" Drill bits 1/2" Wrench or 1/2" Socket and ratchet Hammer and center punch

Align the bottom edge of the guard with the body tub. Mark the two mounting holes with a permeant marker. Center punch the mark, then drill a pilot hole with an 1/8" drill bit. Re-drill the holes using an 11/32" drill bit. Bolt the corner guards in place using the stainless-steel bolts provided.