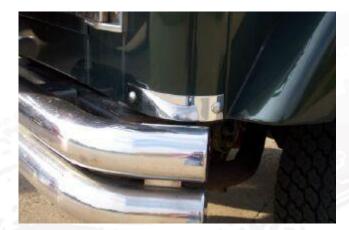

## INSTALLATION INSTRUCTIONS PART No. 30404-30435 MODEL No.

Align the bottom edge of the guard with the body tub. Mark the two mounting holes with a permeant marker. Center punch the mark, then drill a pilot hole with an 1/8" drill bit. Re-drill the holes using an 11/32" drill bit. Bolt the corner guards in place using the stainless-steel bolts provided.

TOOLS REQUIRED Drill 1/8" And 11/32" Drill bits 1/2" Wrench or 1/2" Socket and ratchet Hammer and center punch

Align the bottom edge of the guard with the body tub. Mark the two mounting holes with a permeant marker. Center punch the mark, then drill a pilot hole with an 1/8" drill bit. Re-drill the holes using an 11/32" drill bit. Bolt the corner guards in place using the stainless-steel bolts provided.