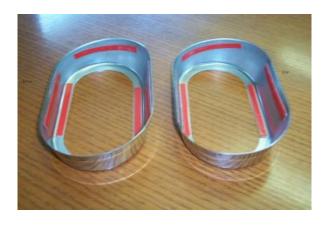

## Clean the surface of the interior panel with alcohol.

Place the Stainless interior bezel over the door handle with the wide side at the top.

Peel the red backing from the 3M tape then place the door handle bezel in position.