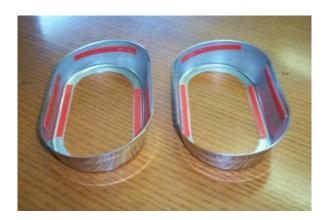

## **INSTALLATION INSTRUCTIONS**

**PART No.** 30006-30015 **MODEL No.** 

**Interior Door Handle Bezel** 

Place the Stainless interior bezel over the door handle with the wide side at the top.

Peel the red backing from the 3M tape then place the door handle bezel in position.