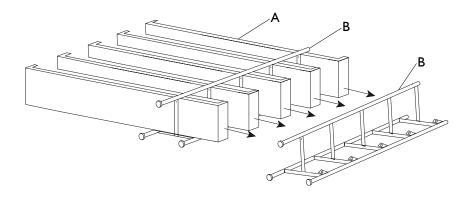

# **ASSEMBLY GUIDE**

## **HUDSON SHELVING**



# HAUS

hertexhaus.co.za



# 6-SHELF

# **GENERAL INSTRUCTIONS**

Minor assembly required

Estimated time: 15 minutes



Requires two people for assembly

# TOOLS REQUIRED

Screwdriver (not included)

X No additional tools required

# WHAT'S IN THE BOX







## **ASSEMBLY INSTRUCTIONS**

#### STEP I



STEP 2











## **GENERAL INSTRUCTIONS**

Minor assembly required

( Estimated time: 15 minutes

Requires two people for assembly

# TOOLS REQUIRED

Screwdriver (not included)

X No additional tools required

## WHAT'S IN THE BOX







## **ASSEMBLY INSTRUCTIONS**

#### STEP I





STEP 3



STEP 4



STEP 5



#### COMPLETED ITEM





hertexhaus.co.za