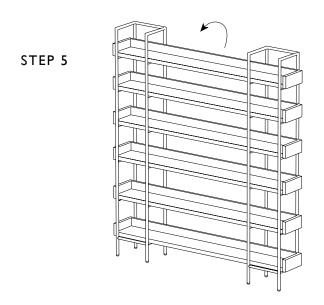

# **ASSEMBLY GUIDE**

## **HUDSON SHELVING**



# HAUS

hertexhaus.co.za



# 6-SHELF

# **GENERAL INSTRUCTIONS**

Minor assembly required

Estimated time: 15 minutes



Requires two people for assembly

# TOOLS REQUIRED

Screwdriver (not included)

X No additional tools required

# WHAT'S IN THE BOX







## **ASSEMBLY INSTRUCTIONS**

#### STEP I



STEP 2











## **GENERAL INSTRUCTIONS**

Minor assembly required

( Estimated time: 15 minutes

Requires two people for assembly

# TOOLS REQUIRED

Screwdriver (not included)

X No additional tools required

## WHAT'S IN THE BOX







## **ASSEMBLY INSTRUCTIONS**

#### STEP I





STEP 3



STEP 4



STEP 5



#### COMPLETED ITEM





hertexhaus.co.za