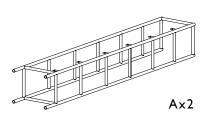

# **ASSEMBLY GUIDE**

## **HUDSON SHELVING**



# HAUS

hertexhaus.co.za



# 6-SHELF

# **GENERAL INSTRUCTIONS**

Minor assembly required

Estimated time: 15 minutes



Requires two people for assembly

# TOOLS REQUIRED

Screwdriver (not included)

X No additional tools required

# WHAT'S IN THE BOX







## **ASSEMBLY INSTRUCTIONS**

#### STEP I



STEP 2











## **GENERAL INSTRUCTIONS**

Minor assembly required

( Estimated time: 15 minutes

Requires two people for assembly

# TOOLS REQUIRED

Screwdriver (not included)

X No additional tools required

## WHAT'S IN THE BOX







## **ASSEMBLY INSTRUCTIONS**

#### STEP I





STEP 3



STEP 4



STEP 5



#### COMPLETED ITEM





hertexhaus.co.za