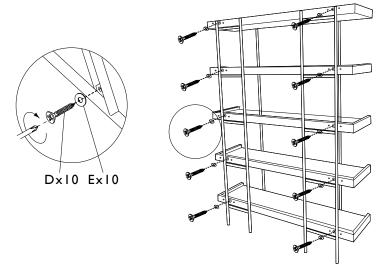

# **ASSEMBLY GUIDE**

## **HUDSON SHELVING**



# HAUS

hertexhaus.co.za



# 6-SHELF

# **GENERAL INSTRUCTIONS**

Minor assembly required

Estimated time: 15 minutes



Requires two people for assembly

# TOOLS REQUIRED

Screwdriver (not included)

X No additional tools required

# WHAT'S IN THE BOX







## **ASSEMBLY INSTRUCTIONS**

#### STEP I



STEP 2











## **GENERAL INSTRUCTIONS**

Minor assembly required

( Estimated time: 15 minutes

Requires two people for assembly

# TOOLS REQUIRED

Screwdriver (not included)

X No additional tools required

## WHAT'S IN THE BOX







## **ASSEMBLY INSTRUCTIONS**

#### STEP I





STEP 3



STEP 4



STEP 5



#### COMPLETED ITEM





hertexhaus.co.za