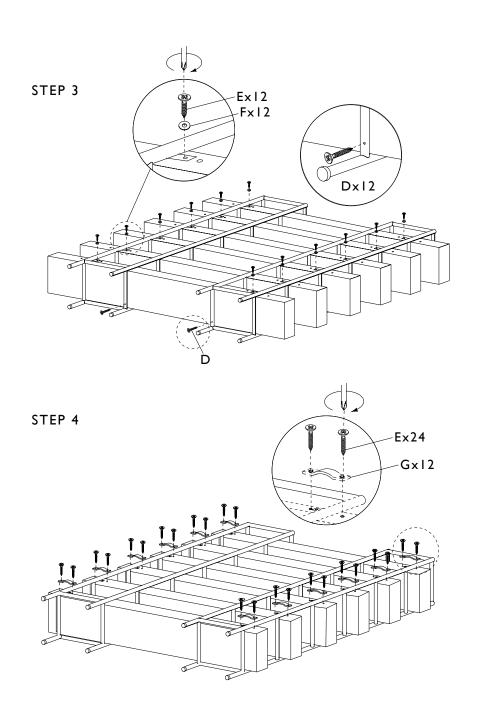

# **ASSEMBLY GUIDE**

## **HUDSON SHELVING**



# HAUS

hertexhaus.co.za



# 6-SHELF

# **GENERAL INSTRUCTIONS**

Minor assembly required

Estimated time: 15 minutes



Requires two people for assembly

# TOOLS REQUIRED

Screwdriver (not included)

X No additional tools required

# WHAT'S IN THE BOX







## **ASSEMBLY INSTRUCTIONS**

#### STEP I



STEP 2











## **GENERAL INSTRUCTIONS**

Minor assembly required

( Estimated time: 15 minutes

Requires two people for assembly

# TOOLS REQUIRED

Screwdriver (not included)

X No additional tools required

## WHAT'S IN THE BOX







## **ASSEMBLY INSTRUCTIONS**

#### STEP I





STEP 3



STEP 4



STEP 5



#### COMPLETED ITEM





hertexhaus.co.za