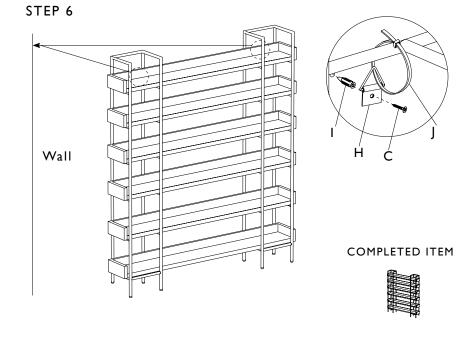

# **ASSEMBLY GUIDE**

## **HUDSON SHELVING**



# HAUS

hertexhaus.co.za



# 6-SHELF

# **GENERAL INSTRUCTIONS**

Minor assembly required

Estimated time: 15 minutes



Requires two people for assembly

# TOOLS REQUIRED

Screwdriver (not included)

X No additional tools required

# WHAT'S IN THE BOX







## **ASSEMBLY INSTRUCTIONS**

#### STEP I



STEP 2











## **GENERAL INSTRUCTIONS**

Minor assembly required

( Estimated time: 15 minutes

Requires two people for assembly

# TOOLS REQUIRED

Screwdriver (not included)

X No additional tools required

## WHAT'S IN THE BOX







## **ASSEMBLY INSTRUCTIONS**

#### STEP I





STEP 3



STEP 4



STEP 5



#### COMPLETED ITEM





hertexhaus.co.za