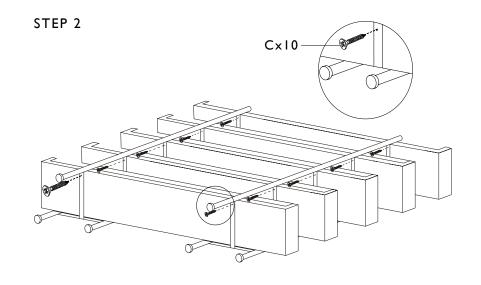

# **ASSEMBLY GUIDE**

## **HUDSON SHELVING**



# HAUS

hertexhaus.co.za



# 6-SHELF

# **GENERAL INSTRUCTIONS**

Minor assembly required

Estimated time: 15 minutes



Requires two people for assembly

# TOOLS REQUIRED

Screwdriver (not included)

X No additional tools required

# WHAT'S IN THE BOX







## **ASSEMBLY INSTRUCTIONS**

#### STEP I



STEP 2











## **GENERAL INSTRUCTIONS**

Minor assembly required

( Estimated time: 15 minutes

Requires two people for assembly

# TOOLS REQUIRED

Screwdriver (not included)

X No additional tools required

## WHAT'S IN THE BOX







## **ASSEMBLY INSTRUCTIONS**

#### STEP I





STEP 3



STEP 4



STEP 5



#### COMPLETED ITEM





hertexhaus.co.za