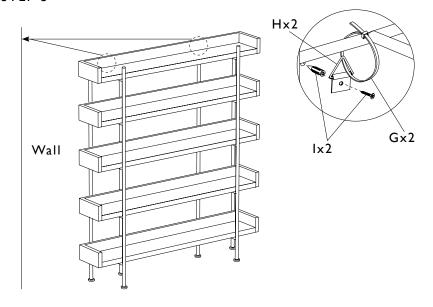

# **ASSEMBLY GUIDE**

## **HUDSON SHELVING**



# HAUS

hertexhaus.co.za



# 6-SHELF

# **GENERAL INSTRUCTIONS**

Minor assembly required

Estimated time: 15 minutes



Requires two people for assembly

# TOOLS REQUIRED

Screwdriver (not included)

X No additional tools required

# WHAT'S IN THE BOX







## **ASSEMBLY INSTRUCTIONS**

#### STEP I



STEP 2











## **GENERAL INSTRUCTIONS**

Minor assembly required

( Estimated time: 15 minutes

Requires two people for assembly

# TOOLS REQUIRED

Screwdriver (not included)

X No additional tools required

## WHAT'S IN THE BOX







## **ASSEMBLY INSTRUCTIONS**

#### STEP I





STEP 3



STEP 4



STEP 5



#### COMPLETED ITEM





hertexhaus.co.za