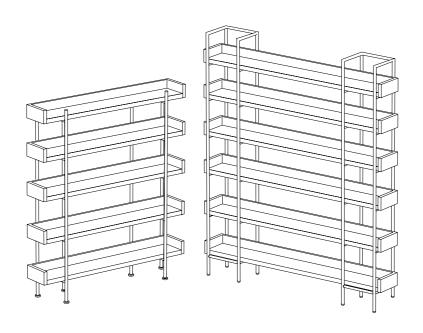

# **ASSEMBLY GUIDE**

## **HUDSON SHELVING**



# HAUS

hertexhaus.co.za



# 6-SHELF

# **GENERAL INSTRUCTIONS**

Minor assembly required

Estimated time: 15 minutes



Requires two people for assembly

# TOOLS REQUIRED

Screwdriver (not included)

X No additional tools required

# WHAT'S IN THE BOX







## **ASSEMBLY INSTRUCTIONS**

#### STEP I



STEP 2











## **GENERAL INSTRUCTIONS**

Minor assembly required

( Estimated time: 15 minutes

Requires two people for assembly

# TOOLS REQUIRED

Screwdriver (not included)

X No additional tools required

## WHAT'S IN THE BOX







## **ASSEMBLY INSTRUCTIONS**

#### STEP I





STEP 3



STEP 4



STEP 5



#### COMPLETED ITEM





hertexhaus.co.za