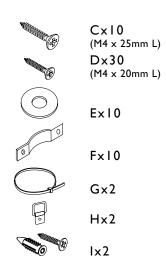

# **ASSEMBLY GUIDE**

## **HUDSON SHELVING**



# HAUS

hertexhaus.co.za



# 6-SHELF

# **GENERAL INSTRUCTIONS**

Minor assembly required

Estimated time: 15 minutes



Requires two people for assembly

# TOOLS REQUIRED

Screwdriver (not included)

X No additional tools required

# WHAT'S IN THE BOX







## **ASSEMBLY INSTRUCTIONS**

#### STEP I



STEP 2











## **GENERAL INSTRUCTIONS**

Minor assembly required

( Estimated time: 15 minutes

Requires two people for assembly

# TOOLS REQUIRED

Screwdriver (not included)

X No additional tools required

## WHAT'S IN THE BOX







## **ASSEMBLY INSTRUCTIONS**

#### STEP I





STEP 3



STEP 4



STEP 5



#### COMPLETED ITEM





hertexhaus.co.za