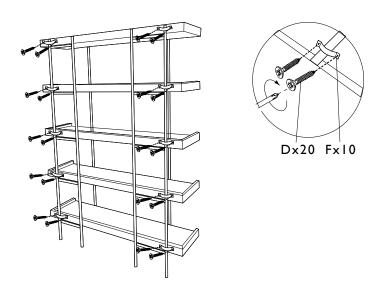

# **ASSEMBLY GUIDE**

## **HUDSON SHELVING**



# HAUS

hertexhaus.co.za



# 6-SHELF

# **GENERAL INSTRUCTIONS**

Minor assembly required

Estimated time: 15 minutes



Requires two people for assembly

# TOOLS REQUIRED

Screwdriver (not included)

X No additional tools required

# WHAT'S IN THE BOX







## **ASSEMBLY INSTRUCTIONS**

#### STEP I



STEP 2











## **GENERAL INSTRUCTIONS**

Minor assembly required

( Estimated time: 15 minutes

Requires two people for assembly

# TOOLS REQUIRED

Screwdriver (not included)

X No additional tools required

## WHAT'S IN THE BOX







## **ASSEMBLY INSTRUCTIONS**

#### STEP I





STEP 3



STEP 4



STEP 5



#### COMPLETED ITEM





hertexhaus.co.za