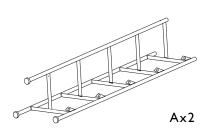

# **ASSEMBLY GUIDE**

## **HUDSON SHELVING**



# HAUS

hertexhaus.co.za



# 6-SHELF

# **GENERAL INSTRUCTIONS**

Minor assembly required

Estimated time: 15 minutes



Requires two people for assembly

# TOOLS REQUIRED

Screwdriver (not included)

X No additional tools required

# WHAT'S IN THE BOX







## **ASSEMBLY INSTRUCTIONS**

#### STEP I



STEP 2











## **GENERAL INSTRUCTIONS**

Minor assembly required

( Estimated time: 15 minutes

Requires two people for assembly

# TOOLS REQUIRED

Screwdriver (not included)

X No additional tools required

## WHAT'S IN THE BOX







## **ASSEMBLY INSTRUCTIONS**

#### STEP I





STEP 3



STEP 4



STEP 5



#### COMPLETED ITEM





hertexhaus.co.za