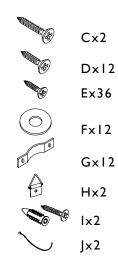

# **ASSEMBLY GUIDE**

## **HUDSON SHELVING**



# HAUS

hertexhaus.co.za



# 6-SHELF

# **GENERAL INSTRUCTIONS**

Minor assembly required

Estimated time: 15 minutes



Requires two people for assembly

# TOOLS REQUIRED

Screwdriver (not included)

X No additional tools required

# WHAT'S IN THE BOX







## **ASSEMBLY INSTRUCTIONS**

#### STEP I



STEP 2











## **GENERAL INSTRUCTIONS**

Minor assembly required

( Estimated time: 15 minutes

Requires two people for assembly

# TOOLS REQUIRED

Screwdriver (not included)

X No additional tools required

## WHAT'S IN THE BOX







## **ASSEMBLY INSTRUCTIONS**

#### STEP I





STEP 3



STEP 4



STEP 5



#### COMPLETED ITEM





hertexhaus.co.za