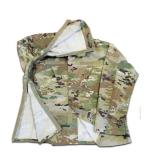

#### **Uniform Shirt OCP: WW3-MCS**

Custom Med Trainer Uniform Shirt OCP
Training Uniform Shirt - OCP shirt comes with:
2 breast pockets; loop piling for name tags over breast pockets; hook and loop closure down center of chest; hook and loop closures down length of sleeves, and hook and loop closures down sides from armpit to waist.

- >> Fast Reset of Training Lanes
- >> Use on Roll Players or Manikins
- >> Hook and Loop Seams
- >> Draw String Waist
- >> Belt Loops
- >> Breast and Thigh Pockets
- >> Loop Name Tapes

TRAIN MORE, BLEED LESS®