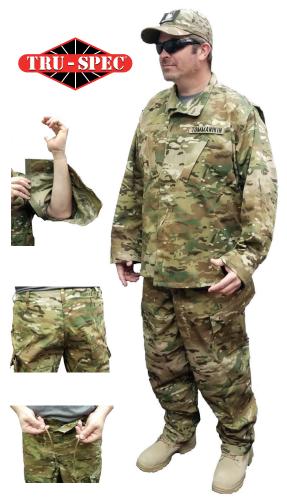

## **Matching Set:** Pants/Shirt WW3-MCM

#### **Uniform Shirt OCP: WW3-MCS**

Custom Med Trainer Uniform Shirt OCP
Training Uniform Shirt - OCP shirt comes with:
2 breast pockets; loop piling for name tags over breast pockets; hook and loop closure down center of chest; hook and loop closures down length of sleeves, and hook and loop closures down sides from armpit to waist.

### **Uniform Pants OCP pattern: WW3-MCP**

Custom Med Trainer Uniform Pants OCP pattern
Training Uniform Pants in OCP. Pants with side cargo
pockets, belt loops, hook loop fasteners from waist
to bottom of crotch, and hook and loop fasteners
from crotch down inseam of both legs.

- >> Fast Reset of Training Lanes
- >> Use on Roll Players or Manikins
- >> Hook and Loop Seams
- >> Draw String Waist
- >> Belt Loops
- >> Breast and Thigh Pockets
- >> Loop Name Tapes

TRAIN MORE, BLEED LESS®