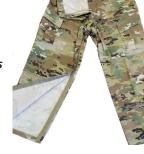

### **Uniform Pants OCP pattern: WW3-MCP**

Custom Med Trainer Uniform Pants OCP pattern
Training Uniform Pants in OCP. Pants with side cargo
pockets, belt loops, hook loop fasteners from waist
to bottom of crotch, and hook and loop fasteners
from crotch down inseam of both legs.

- >> Fast Reset of Training Lanes
- >> Use on Roll Players or Manikins
- >> Hook and Loop Seams
- >> Draw String Waist
- >> Belt Loops
- >> Breast and Thigh Pockets
- >> Loop Name Tapes

TRAIN MORE, BLEED LESS®