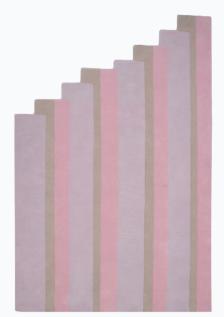

# Stair Rug Valmier Collection

<u>Color</u> Lotus Pink

Materials 100% Soft New Zealand Wool

Technique Hand-tufted

<u>Pile Height</u> Medium

<u>Lead time</u> 4-6 weeks

<u>Customisation</u> Any colour, size and material