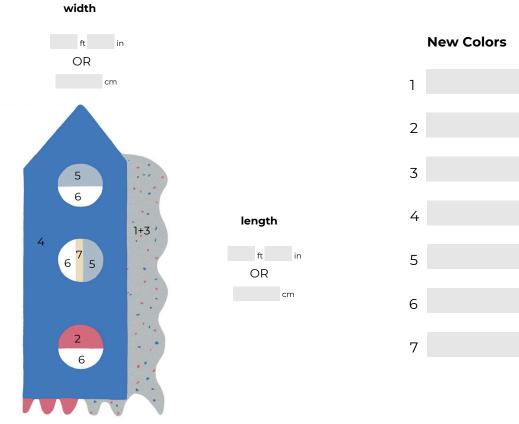

#### Process

1. Choose the rug you want to customize and download the order form pdf

2. Mention the desired size in feet or cm

3. Each color zone is already marked with numbers

4. Choose colors from Ruggism Bespoke Color Box or Pantone TPG color sets. You can also send us sample/fabric for color match, in that case please write 'Sample match' for that color zone. For keeping the original colors in a zone, please mention 'Original'.

#### Choose your color(s) and size:

\*Digital Render\*