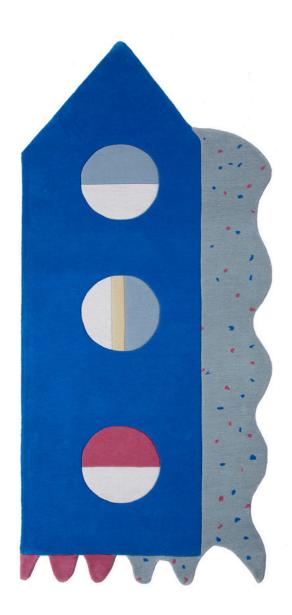

### **Rocketeer - Custom Design Form**

Composition: NZ Wool

Fabrication: Hand-tufted

Lead Time: 5-7 weeks

#### Process

1. Choose the rug you want to customize and download the order form pdf

2. Mention the desired size in feet or cm

3. Each color zone is already marked with numbers

4. Choose colors from Ruggism Bespoke Color Box or Pantone TPG color sets. You can also send us sample/fabric for color match, in that case please write 'Sample match' for that color zone. For keeping the original colors in a zone, please mention 'Original'.