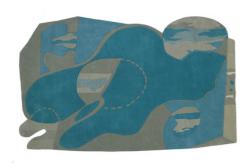

## **Reclining Figure Rug**

Blue

Color: Green; Blue

Composition:100% New Zealand Wool

Fabrication: Hand-tufted

Lead Time: 4-6 weeks

Customisation: Yes

Size: