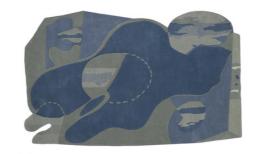

## **Reclining Figure Rug**

Blue

Color: Green; Blue

Composition:100% New Zealand Wool

Fabrication: Hand-tufted

Lead Time: 4-6 weeks

Customisation: Yes

Size: