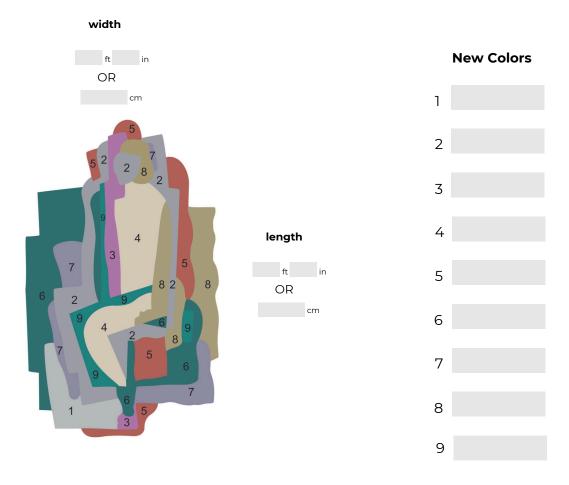

#### **Process**

- 1. Choose the rug you want to customize and download the order form pdf
- 2. Mention the desired size in feet or cm
- 3. Each color zone is already marked with numbers
- 4. Choose colors from Ruggism Bespoke Color Box or Pantone TPG color sets. You can also send us sample/fabric for color match, in that case please write 'Sample match' for that color zone. For keeping the original colors in a zone, please mention 'Original'.
- 5. Write special instructions, if any. These also include special use cases like Stairs, Wall-hangings etc.
- $6. Please\ email\ the\ completed\ form\ at\ info@ruggism.com\ to\ receive\ a\ rendering.\ We'll\ also\ send\ a\ quotation\ to\ confirm\ the\ order.$

### Choose your color(s) and size: