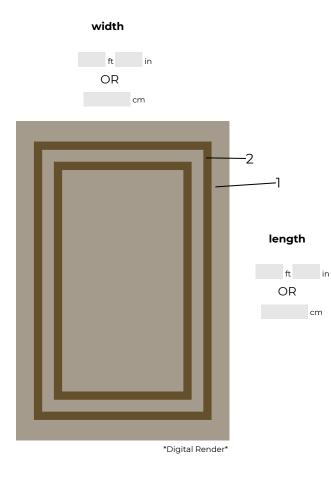

#### Process

1. Choose the rug you want to customize and download the order form pdf

2. Mention the desired size in feet or cm

3. Each color zone is already marked with numbers

4. Choose colors from Ruggism Bespoke Color Box or Pantone TPG color sets. You can also send us sample/fabric for color match, in that case please write 'Sample match' for that color zone. For keeping the original colors in a zone, please mention 'Original'.

#### Choose your color(s) and size: