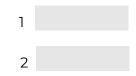

#### Process

1. Choose the rug you want to customize and download the order form pdf

2. Mention the desired size in feet or cm

3. Each color zone is already marked with numbers

4. Choose colors from Ruggism Bespoke Color Box or Pantone TPG color sets. You can also send us sample/fabric for color match, in that case please write 'Sample match' for that color zone. For keeping the original colors in a zone, please mention 'Original'.

#### Choose your color(s) and size: