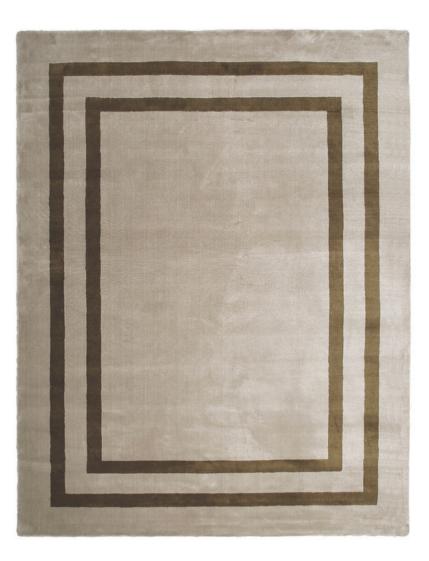

### Frame - Custom Design Form

Composition: Bamboo

Fabrication: Hand-loom

Lead Time: 5-7 weeks

#### Process

1. Choose the rug you want to customize and download the order form pdf

2. Mention the desired size in feet or cm

3. Each color zone is already marked with numbers

4. Choose colors from Ruggism Bespoke Color Box or Pantone TPG color sets. You can also send us sample/fabric for color match, in that case please write 'Sample match' for that color zone. For keeping the original colors in a zone, please mention 'Original'.