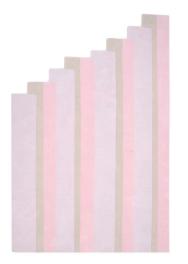

## ESCALIER

Fabrication: Hand-tufted

Weight: 5 kg/m2

Pile Height: 9 mm

Total Height: 16 mm

Customisation: Yes

| Standard sizes (feet) |
|-----------------------|
| 5 X 8 FT              |
| 6 X 9 FT              |
| 8 X 10 FT             |
| 9 X 12 FT             |
| 10 X 14 FT            |
| 12 x 15 FT            |

| Standard sizes (cm) |
|---------------------|
| 170 X 240 CM        |
| 200 X 300 CM        |
| 250 X 350 CM        |
| 300 X 400 CM        |
| 350 X 450 CM        |

٦

Г

Custom sizes available on request.