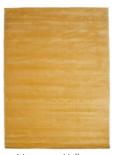

## Eden Rug

Yale Blue

Macaroon Yellow

Sand

Iron

Color: Seaform Green; Yale Blue; Macaroon Yellow; Sand; Iron

Composition: 100% Pure Silk

Fabrication: Hand-woven