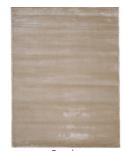

## Eden Rug

Yale Blue

Macaroon Yellow

Sand

Iron

Color: Seaform Green; Yale Blue; Macaroon Yellow; Sand; Iron

Composition: 100% Pure Silk

Fabrication: Hand-woven