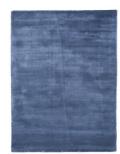

## Eden Rug

Yale Blue

Macaroon Yellow

Sand

Iron

Color: Seaform Green; Yale Blue; Macaroon Yellow; Sand; Iron

Composition: 100% Pure Silk

Fabrication: Hand-woven