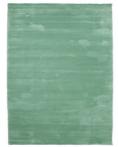

## Eden Rug

Yale Blue

Macaroon Yellow

Sand

Iron

Color: Seaform Green; Yale Blue; Macaroon Yellow; Sand; Iron

Composition: 100% Pure Silk

Fabrication: Hand-woven