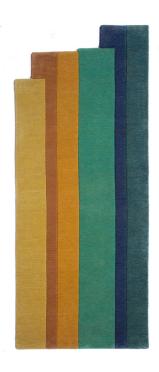

## Demi Pente Rug

Color: Green Size:

Composition: 80% Wool and 20% Banana Silk Feet CM

Fabrication: Hand-tufted 3x8 91x244

Lead Time: 4-6 weeks 3x10 91x305

Customisation: Yes