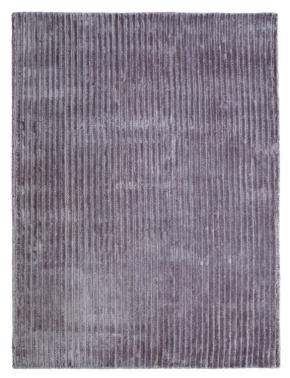

## Aria Rug

French Violet

Green

Color: French Violet; Green

Composition: 100% Bamboo Silk

Fabrication: Hand-woven

Lead Time: 6-8 weeks

Customisation: Yes