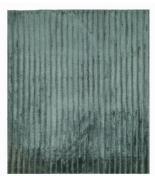

## Aria Rug

French Violet

Green

Color: French Violet; Green

Composition: 100% Bamboo Silk

Fabrication: Hand-woven

Lead Time: 6-8 weeks

Customisation: Yes