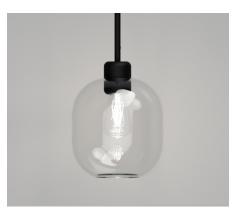

## **DESCRIPTION**

The compact suspension is sleek and contemporary while the shade could be seen as ample due to its shape but in contrast, is subtle in personality.

## **Application**Indoor Pendant Light

Dimensions

Shade: H22 x W20cm Fixture: H28.5 x Ø6cm

Materials Shade: Glass

Fixture: Aluminium

Finishes

**Shade:** White, Clear or

Smoke

Fixture: Textured Black or Textured White

**Light Source** E27 Max 9W LED

Cord Max 200cm