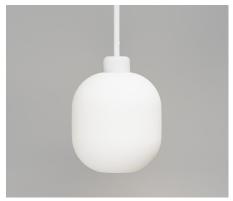

Textured White / White LR.i02.26.WH + LR.A01.006.WH

Textured White / Clear LR.i02.26.WH + LR.A01.006.CL

Textured White / Smoke LR.i02.26.WH + LR.A01.006.SM

Textured Black / White LR.i02.26.BL + LR.A01.006.WH

## **Application**Indoor Pendant Light

Dimensions

Shade: H22 x W20cm Fixture: H28.5 x Ø6cm

Materials Shade: Glass

Fixture: Aluminium

Finishes

**Shade:** White, Clear or

Smoke

Fixture: Textured Black or Textured White

**Light Source** E27 Max 9W LED

Cord Max 200cm