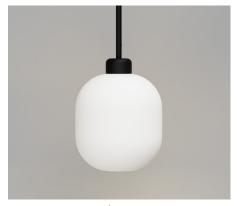

Textured White / White LR.i02.26.WH + LR.A01.006.WH

Textured White / Clear LR.i02.26.WH + LR.A01.006.CL

Textured White / Smoke LR.i02.26.WH + LR.A01.006.SM

Textured Black / White LR.i02.26.BL + LR.A01.006.WH

Textured Black / Clear LR.i02.26.BL + LR.A01.006.CL

Textured Black / Smoke LR.i02.26.BL + LR.A01.006.SM

Fixture: Textured Black or Textured White

**Light Source** E27 Max 9W LED

Cord Max 200cm