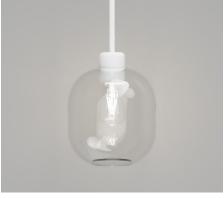

Textured White / White LR.i02.26.WH + LR.A01.006.WH

Textured White / Clear LR.i02.26.WH + LR.A01.006.CL

Textured White / Smoke LR.i02.26.WH + LR.A01.006.SM

Textured Black / White LR.i02.26.BL + LR.A01.006.WH

Textured Black / Clear LR.i02.26.BL + LR.A01.006.CL

Textured Black / Smoke LR.i02.26.BL + LR.A01.006.SM

## **Application**Indoor Pendant Light

Dimensions

Shade: H22 x W20cm Fixture: H28.5 x Ø6cm

Materials Shade: Glass

Fixture: Aluminium

Finishes

**Shade:** White, Clear or

Smoke