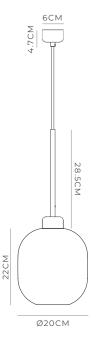

## **Application**Indoor Pendant Light

Dimensions

Shade: H22 x W20cm Fixture: H28.5 x Ø6cm

Materials Shade: Glass

Fixture: Aluminium

Finishes

**Shade:** White, Clear or

Smoke