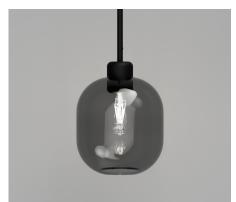

## **DESCRIPTION**

The compact suspension is sleek and contemporary while the shade could be seen as ample due to its shape but in contrast, is subtle in personality.

## **Application**Indoor Pendant Light

Dimensions

Shade: H22 x W20cm Fixture: H28.5 x Ø6cm

Materials Shade: Glass

Fixture: Aluminium

Finishes

**Shade:** White, Clear or

Smoke

Fixture: Textured Black or Textured White

**Light Source** E27 Max 9W LED

Cord Max 200cm