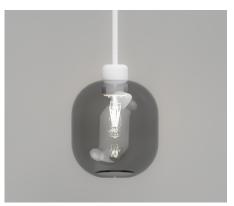

Textured White / White LR.i02.26.WH + LR.A01.006.WH

Textured White / Clear LR.i02.26.WH + LR.A01.006.CL

Textured White / Smoke LR.i02.26.WH + LR.A01.006.SM

Textured Black / White LR.i02.26.BL + LR.A01.006.WH

Textured Black / Clear LR.i02.26.BL + LR.A01.006.CL

Textured Black / Smoke LR.i02.26.BL + LR.A01.006.SM

## **Application**Indoor Pendant Light

Dimensions

Shade: H22 x W20cm Fixture: H28.5 x Ø6cm

Materials Shade: Glass

Fixture: Aluminium

Finishes

**Shade:** White, Clear or

Smoke