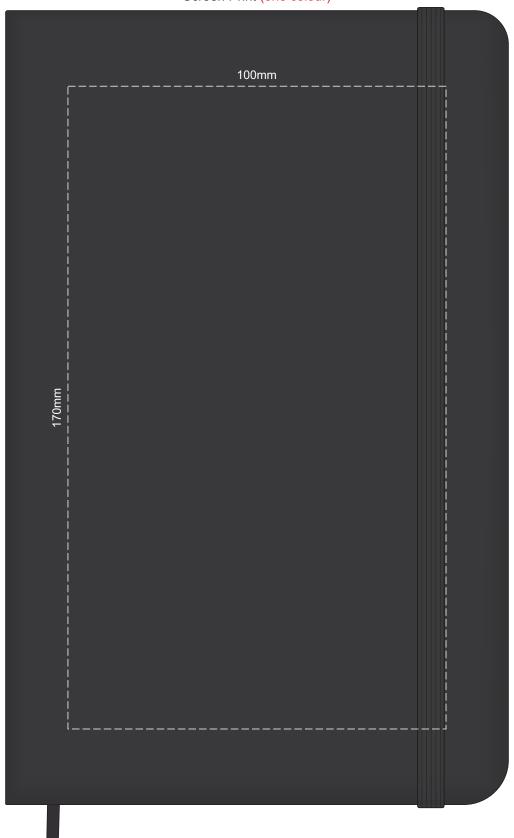

100% of Actual Size Screen Print (one colour)



## 100% of Actual Size Debossing Front Cover Debossing XL Front Cover



Print area 100 x 80mm is moveable within the XL deboss area and can rotate to suit.

100% of Actual Size Debossing Back Cover



## 70% of Actual Size Pad Print Front End-Paper



## 70% of Actual Size Pad Print Back End-Paper



Branding area can be moved anywhere within the red lines.

## 70% of Actual Size Digital Print - Belly Band Template





Green Line = Fold Lines when assembled on notebook
Blue Line = The SIGNIFICANT PRINT AREA
(Keep all critical images & text within this box)
Black Line = Maximum print area
Pink Line = Bleed off to here