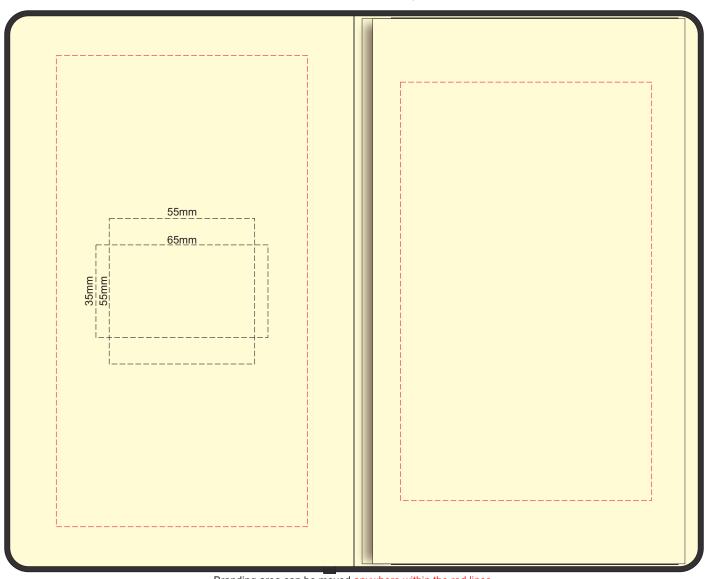

## 70% of Actual Size Pad Print Front End-Paper

## 70% of Actual Size Pad Print Back End-Paper

Branding area can be moved anywhere within the red lines.