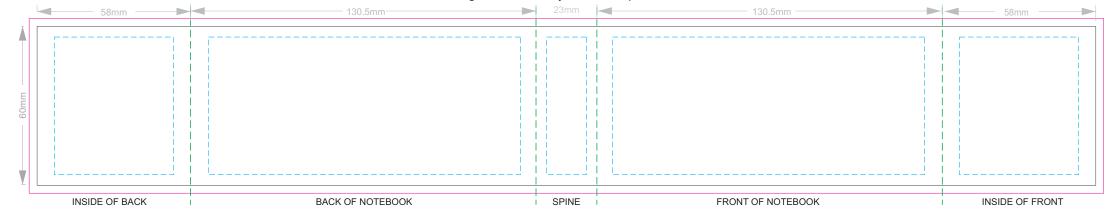

## 70% of Actual Size Digital Print - Belly Band Template

Green Line = Fold Lines when assembled on notebook
Blue Line = The SIGNIFICANT PRINT AREA
(Keep all critical images & text within this box)
Black Line = Maximum print area
Pink Line = Bleed off to here