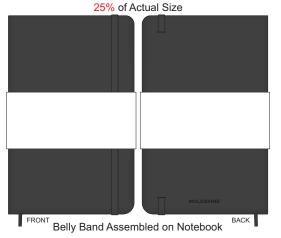

## 70% of Actual Size Digital Print - Belly Band Template

Green Line = Fold Lines when assembled on notebook
Blue Line = The SIGNIFICANT PRINT AREA
(Keep all critical images & text within this box)
Black Line = Maximum print area
Pink Line = Bleed off to here