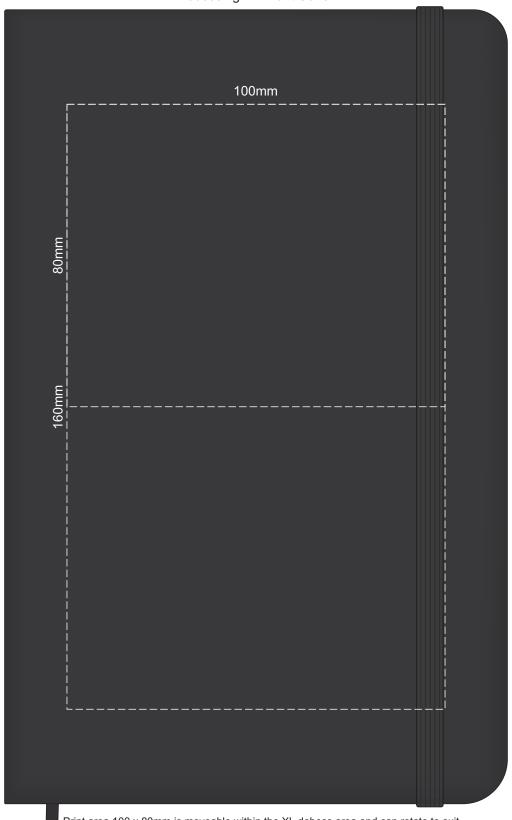

## 100% of Actual Size Debossing Front Cover Debossing XL Front Cover

Print area 100 x 80mm is moveable within the XL deboss area and can rotate to suit.

100% of Actual Size Debossing Back Cover