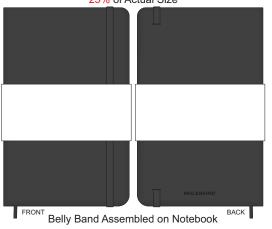

## 70% of Actual Size Digital Print - Belly Band Template

Green Line = Fold Lines when assembled on notebook
Blue Line = The SIGNIFICANT PRINT AREA
(Keep all critical images & text within this box)
Black Line = Maximum print area
Pink Line = Bleed off to here