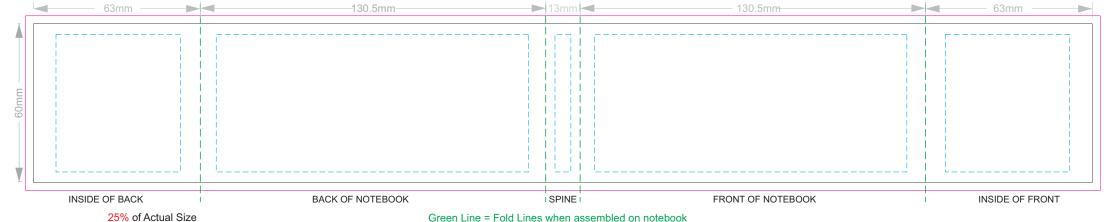

## 70% of Actual Size Digital Print - Belly Band Template

Green Line = Fold Lines when assembled on notebook
Blue Line = The SIGNIFICANT PRINT AREA
(Keep all critical images & text within this box)
Black Line = Maximum print area
Pink Line = Bleed off to here