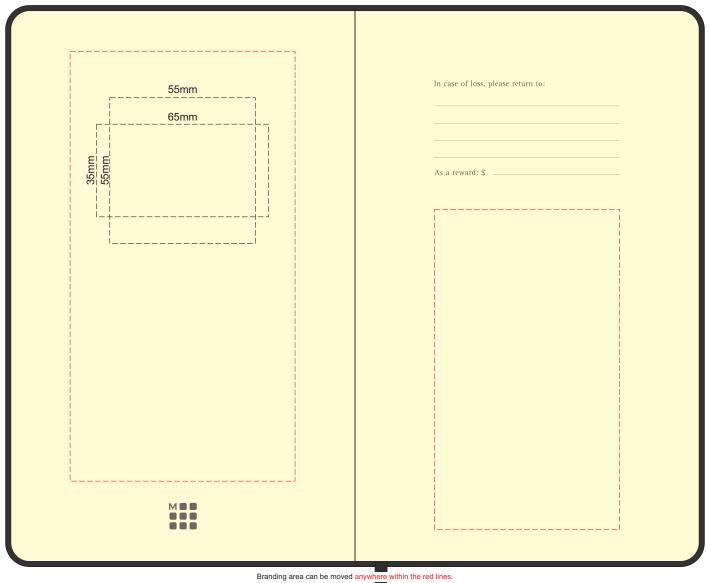

## 70% of Actual Size Pad Print Front End-Paper

## 70% of Actual Size Pad Print Back End-Paper

Branding area can be moved anywhere within the red lines.