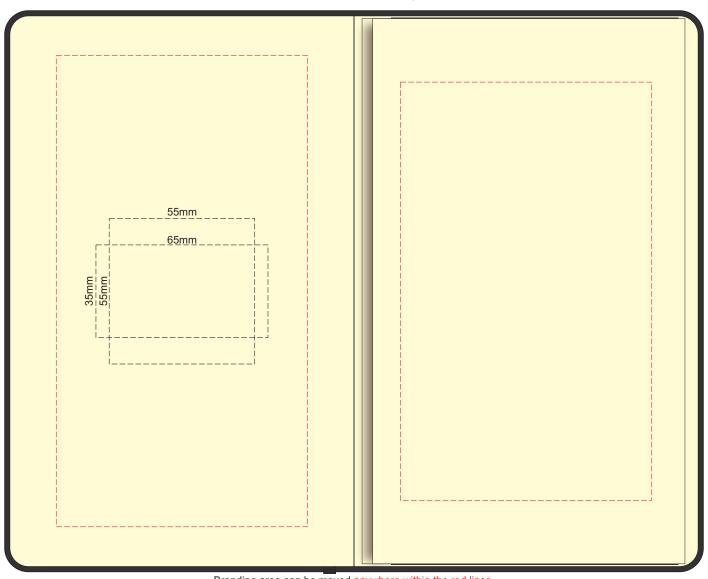

## 70% of Actual Size Pad Print Back End-Paper

Branding area can be moved anywhere within the red lines.