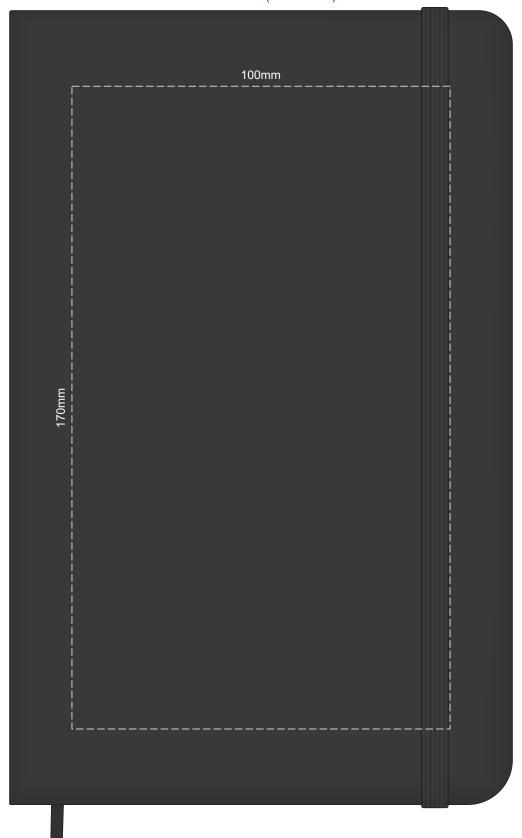

100% of Actual Size Screen Print (one colour)



## 100% of Actual Size Debossing Front Cover Debossing XL Front Cover



Print area 100 x 80mm is moveable within the XL deboss area and can rotate to suit.

100% of Actual Size Debossing Back Cover



## 70% of Actual Size Pad Print Front End-Paper



## 70% of Actual Size Pad Print Back End-Paper



Branding area can be moved anywhere within the red lines.

## 70% of Actual Size Digital Print - Belly Band Template





Green Line = Fold Lines when assembled on notebook
Blue Line = The SIGNIFICANT PRINT AREA
(Keep all critical images & text within this box)
Black Line = Maximum print area
Pink Line = Bleed off to here