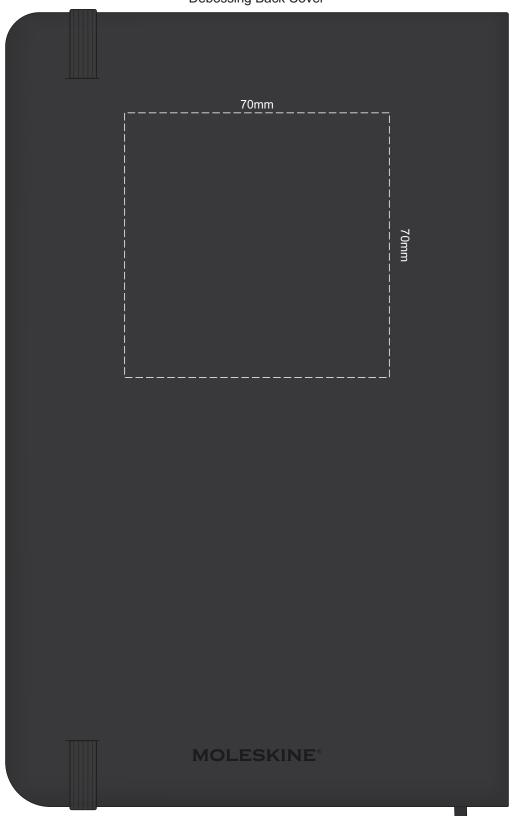

## 100% of Actual Size Debossing Front Cover Debossing XL Front Cover

Print area 100 x 80mm is moveable within the XL deboss area and can rotate to suit.

100% of Actual Size Debossing Back Cover