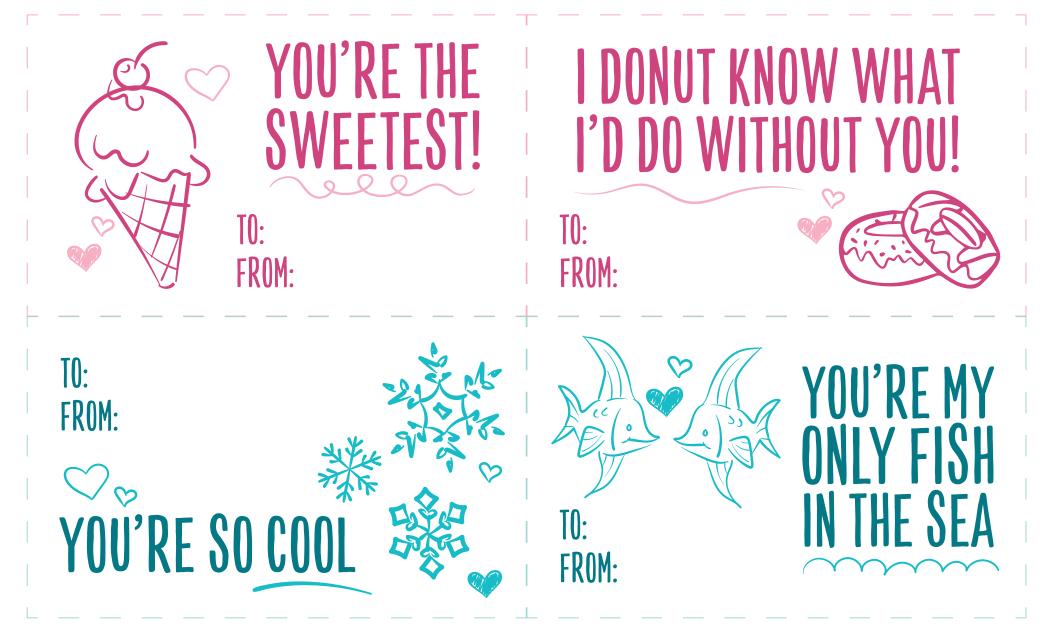

## VALENTINE'S DAY CARDS

DIRECTIONS: Valentine's Day is a great time to let your friends and family know you care for them! Color, then cut out the cards. Give each to someone special!

| YOU'RE A BEARY<br>GOOD FRIEND<br>TO:<br>FROM: | YOU'RE MY SUNSHINE<br>TO:<br>FROM: |
|-----------------------------------------------|------------------------------------|
| YOU'RE                                        | TO:                                |
| DINO-MITE! TO: FROM:                          | FROM:                              |

## VALENTINE'S DAY CARDS

DIRECTIONS: Valentine's Day is a great time to let your friends and family know you care for them! Color, then cut out the cards. Give each to someone special!