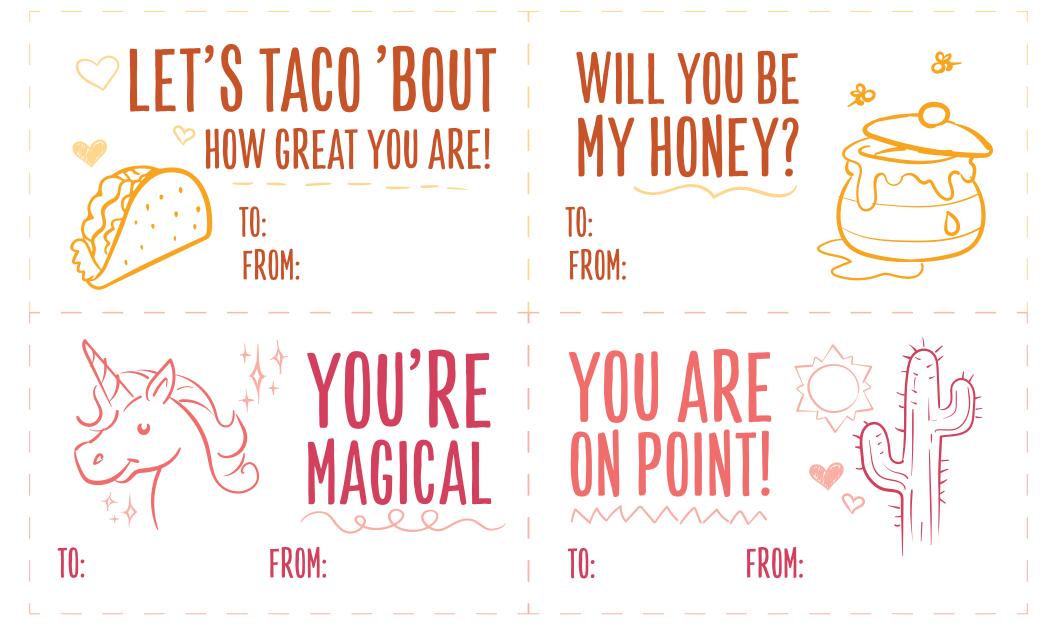

## VALENTINE'S DAY CARDS

DIRECTIONS: Valentine's Day is a great time to let your friends and family know you care for them! Color, then cut out the cards. Give each to someone special!

| YOU'RE A BEARY<br>GOOD FRIEND<br>TO:<br>FROM: | YOU'RE MY SUNSHINE<br>TO:<br>FROM: |
|-----------------------------------------------|------------------------------------|
| YOU'RE                                        | TO:                                |
| DINO-MITE! TO: FROM:                          | FROM:                              |

## VALENTINE'S DAY CARDS

DIRECTIONS: Valentine's Day is a great time to let your friends and family know you care for them! Color, then cut out the cards. Give each to someone special!