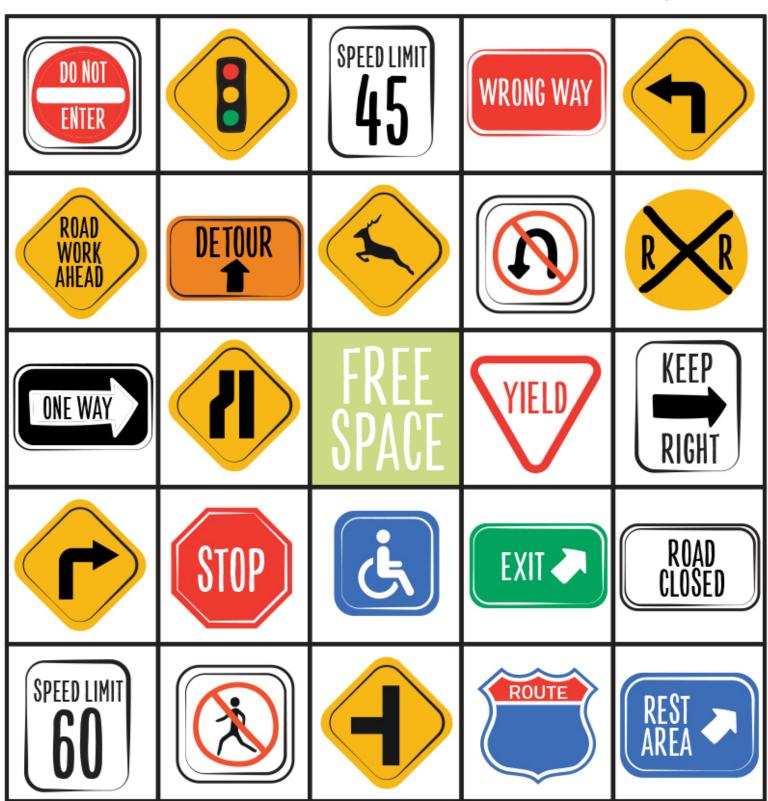

## **ROAD SIGN BINGO**

DIRECTIONS: On your road trip, watch for road signs. When you see a sign, cross it off! When you have For more 5 signs across, up, down, or diagnoally, you have a Bingo!

printables: