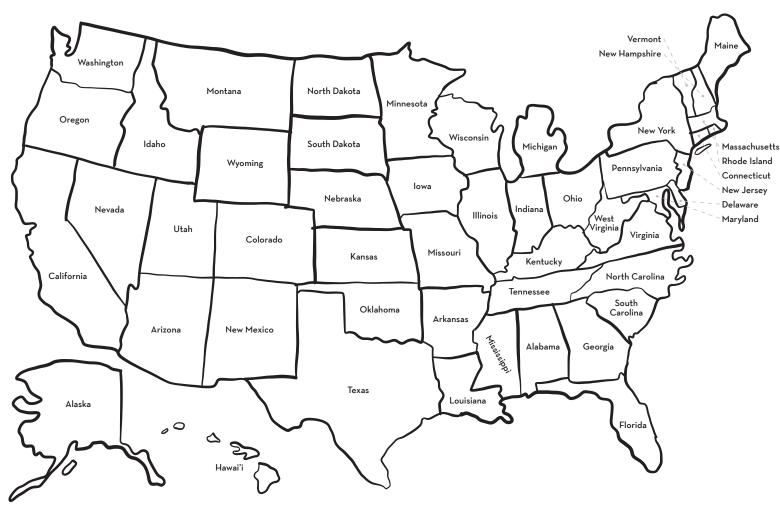

## LICENSE PLATE GAME

**DIRECTIONS:** When you see the state's license plate, check the box and color in the state on the map. Can you check and color all 50 states by the end of your trip?

| 🗌 Alabama          | ☐ Hawaii         | ☐ Massachusetts         | ☐ New Mexico             | ☐ South Dakota      |
|--------------------|------------------|-------------------------|--------------------------|---------------------|
| ☐ Alaska           | ☐ Idaho          | ☐ Michigan              | ☐ New York               | Tennessee           |
| ☐ Arizona          | □ Illinois       | ☐ Minnesota             | $\square$ North Carolina | ☐ Texas             |
| ☐ Arkansas         | ☐ Indiana        | ☐ Mississippi           | ☐ North Dakota           | ☐ Utah              |
| ☐ California       | □lowa            | ☐ Missouri              | ☐ Ohio                   | □Vermont            |
| ☐ Colorado         | $\square$ Kansas | ☐ Montana               | ☐ Oklahoma               | ☐ Virginia          |
| ☐ Connecticut      | ☐ Kentucky       | ☐ Nebraska              | ☐ Oregon                 | ☐ Washington        |
| $\square$ Delaware | ☐ Louisiana      | ☐ Nevada                | $\square$ Pennsylvania   | ☐ West Virginia     |
| □ Florida          | ☐Maine           | $\square$ New Hampshire | $\square$ Rhode Island   | $\square$ Wisconsin |
| ☐ Georgia          | ☐ Maryland       | ☐ New Jersey            | ☐ South Carolina         | □Wyoming            |