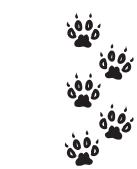

## **ANIMAL TRACKS**

**DIRECTIONS:** So many animals are outside! Can you figure out which tracks belong to which animal? Write the name of the animal in the blanks.

HINT: This animal loves acorns!

 $(4)_{---}$ 

HINT: This animal is orange and lives in a "den."

HINT: This animal quacks!

HINT: This animal hibernates in the winter.

HINT: The female of this animal is called a "doe."