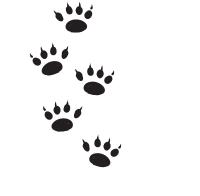

## **ANIMAL TRACKS**

**DIRECTIONS:** So many animals are outside! Can you figure out which tracks belong to which animal? Write the name of the animal in the blanks.

HINT: This animal loves acorns!

 $(4)_{---}$ 

HINT: This animal is orange and lives in a "den."

HINT: This animal quacks!

HINT: This animal hibernates in the winter.

HINT: The female of this animal is called a "doe."