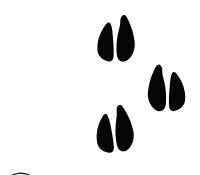

## **ANIMAL TRACKS**

**DIRECTIONS:** So many animals are outside! Can you figure out which tracks belong to which animal? Write the name of the animal in the blanks.

HINT: This animal loves acorns!

 $(4)_{---}$ 

HINT: This animal is orange and lives in a "den."

HINT: This animal quacks!

HINT: This animal hibernates in the winter.

HINT: The female of this animal is called a "doe."