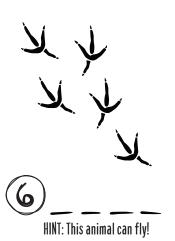

## **ANIMAL TRACKS**

**DIRECTIONS:** So many animals are outside! Can you figure out which tracks belong to which animal? Write the name of the animal in the blanks.

HINT: This animal loves acorns!

 $(4)_{---}$ 

HINT: This animal is orange and lives in a "den."

HINT: This animal quacks!

HINT: This animal hibernates in the winter.

HINT: The female of this animal is called a "doe."