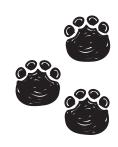

## **ANIMAL TRACKS**

**DIRECTIONS:** So many animals are outside! Can you figure out which tracks belong to which animal? Write the name of the animal in the blanks.

HINT: This animal loves acorns!

 $(4)_{---}$ 

HINT: This animal is orange and lives in a "den."

HINT: This animal quacks!

HINT: This animal hibernates in the winter.

HINT: The female of this animal is called a "doe."