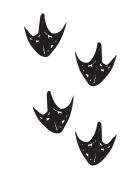

## **ANIMAL TRACKS**

**DIRECTIONS:** So many animals are outside! Can you figure out which tracks belong to which animal? Write the name of the animal in the blanks.

HINT: This animal loves acorns!

 $(4)_{---}$ 

HINT: This animal is orange and lives in a "den."

HINT: This animal quacks!

HINT: This animal hibernates in the winter.

HINT: The female of this animal is called a "doe."