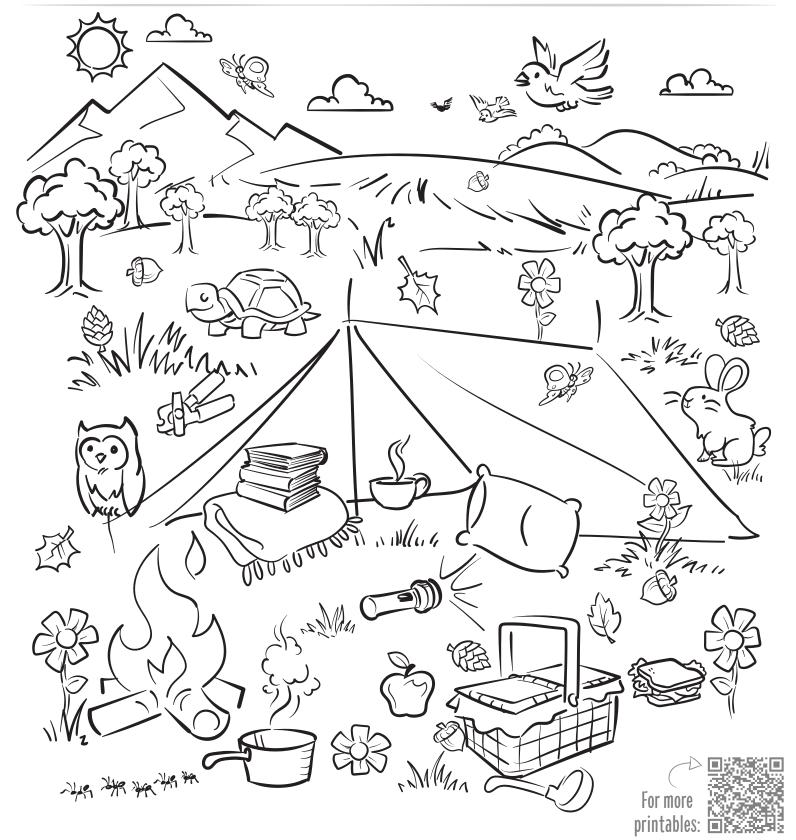

## Melissa & Doug CAMPING SEARCH & FIND

DIRECTIONS: Color the scene. Can you find 4 acorns, 3 leaves, an owl, 5 flowers, 5 ants, 2 butterflies, and a sandwich?