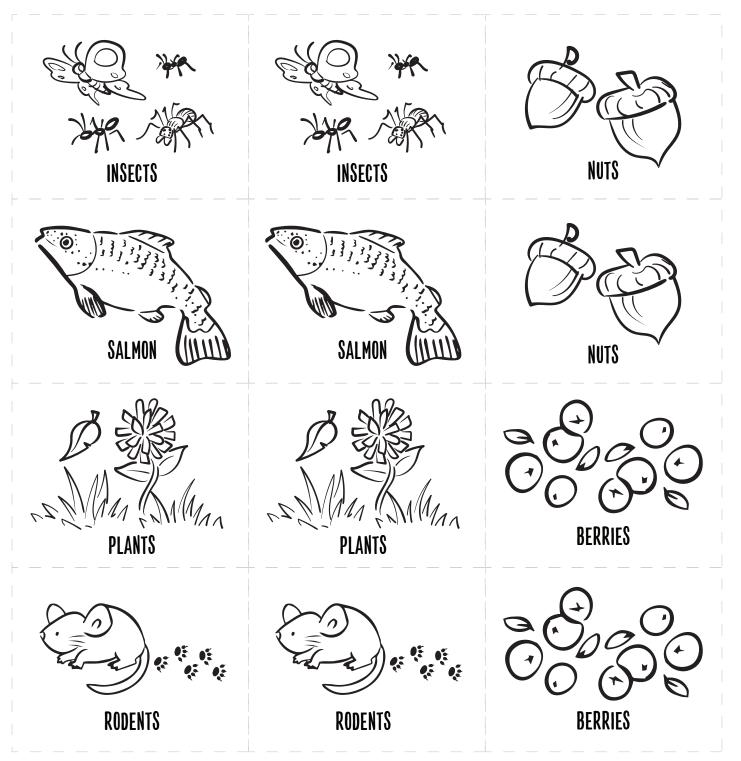

## **GRIZZLY BEAR FOOD**

**DIRECTIONS:** Play this matching game! Each food item has 2 cards. Color the cards, cut, and lay face-down. With a friend, take turns flipping 2 cards over per turn. When you find match, collect them! The person with the most matches wins.