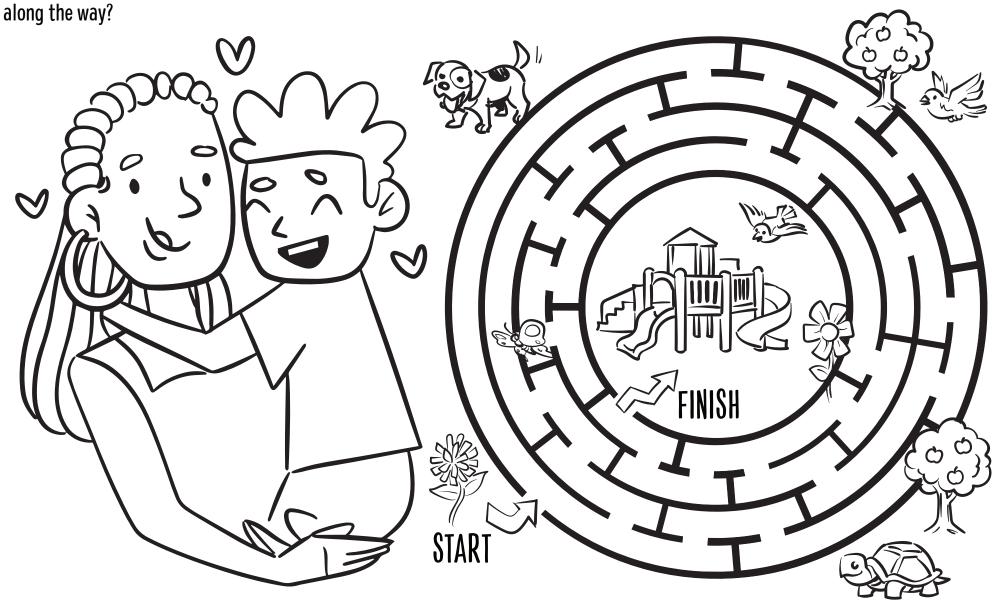

## MOTHER'S DAY MAZE

**DIRECTIONS:** Spend a day at the park with Mom! Draw a line through the maze from START to FINISH. How many animals can you find along the way?