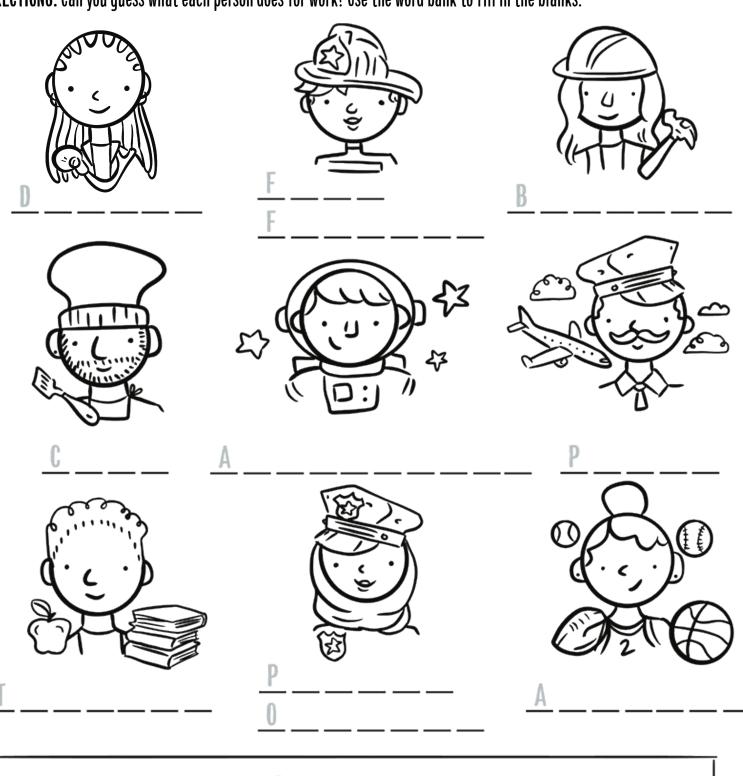

## **GUESS MY JOB**

DIRECTIONS: Can you guess what each person does for work? Use the word bank to fill in the blanks.

**WORD BANK** 

Athlete Astronaunt Builder Chef Doctor Fire Fighter

Pilot Police Officer Teacher