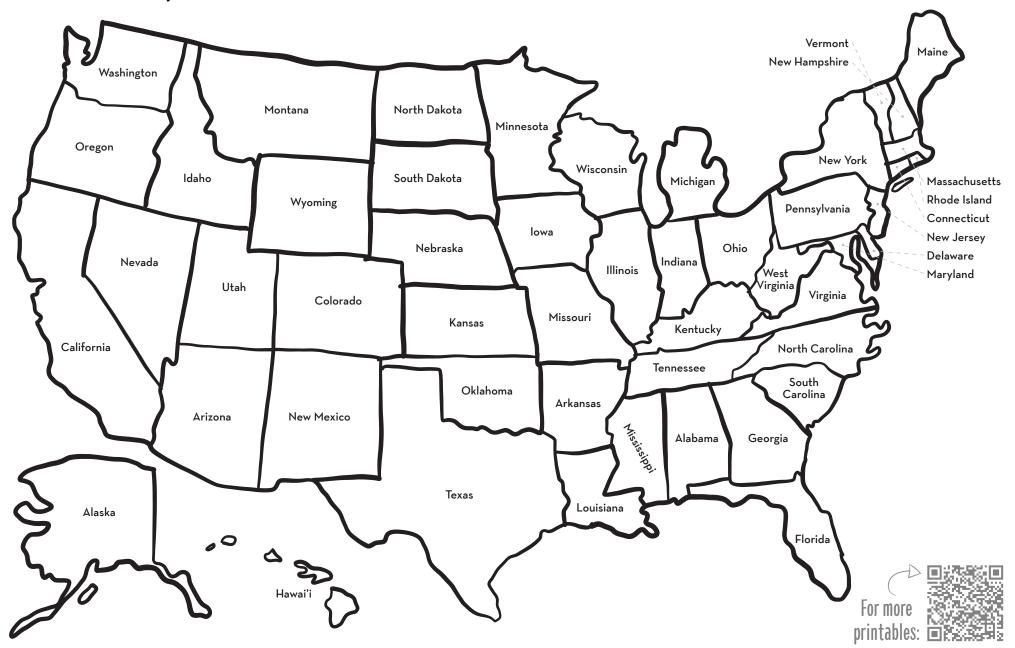

## WHICH STATE DO YOU LIVE IN?

**DIRECTIONS**: Color the state you live in, then color the rest of the United States of America!