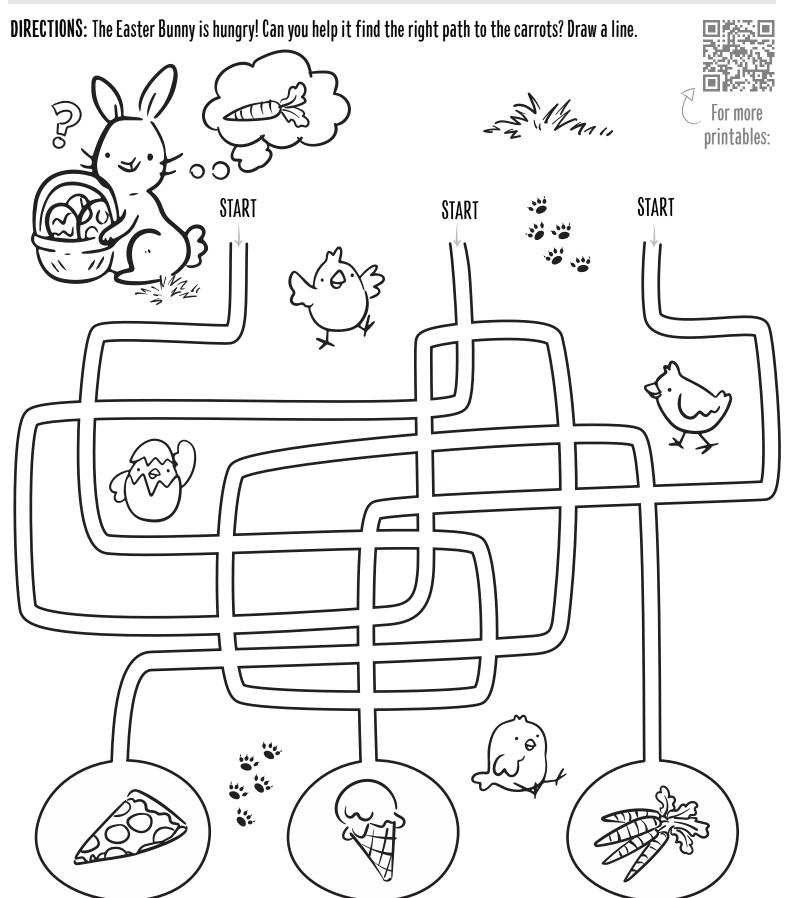

## **EASTER BUNNY MAZE**







## **COUNT THE CHICKS**



DIRECTIONS: Some chicken eggs have hatched! Can you count the number of chicks? Write your answer on the line below.



chicks! There are (Number)

















## Melissa & Dougs BUILD AN EASTER BASKET



**DIRECTIONS:** Circle the items that you think would make a fun Easter basket! Who are you going to give the basket to?





## WEATHER WORD SEARCH



**DIRECTIONS**: Can you find all the words in the word search? Cross off the word once you find it.

| D | С | В | С | Ν | G | Q | Т | R | Н | S | Т | 0 | R | M |
|---|---|---|---|---|---|---|---|---|---|---|---|---|---|---|
| L | С | L | Т | W | Т | V | L | U | 0 | K | Р | С | 0 | S |
| S | М | Z | 0 | Ε | В | 0 | С | Q | T | 0 | M | K | J | U |
| Z | G | Р | 0 | U | F | Ε | R | 0 |   | Ε | R | А |   | Ν