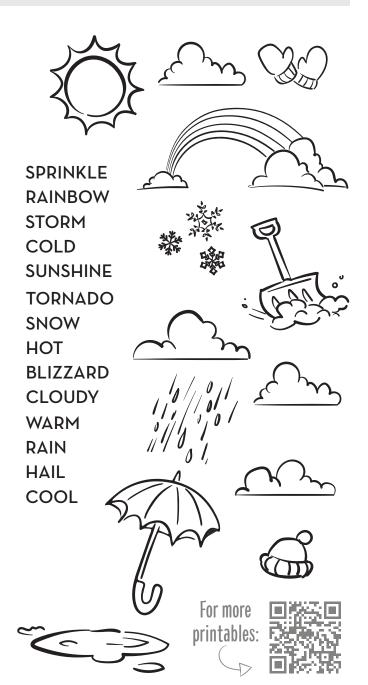

## WEATHER WORD SEARCH

**DIRECTIONS**: Can you find all the words in the word search? Cross off the word once you find it.

| D | С | В | С | Ν | G | Q | Т | R | Н | S | Т | 0 | R | M |
|---|---|---|---|---|---|---|---|---|---|---|---|---|---|---|
| L | С | L | Т | W | Т | V | L | U | 0 | K | Р | С | 0 | S |
| S | М | Z | 0 | Ε | В | 0 | С | Q | T | 0 | M | K | J | U |
| Z | G | Р | 0 | U | F | Ε | R | 0 |   | Ε | R | А |   | Ν |
| J | Н | X | L | А | D | Д | 1 | Ν | L | Ε | Н | Р | S | S |
| J | X | V | Ν | Ν | M | Υ | F | Р | А | D | 0 | Z | S | Н |
| Н | Q | G | E | O | J | В | F | R | S | D | Q | L | Р |   |
| S | D | K | W | X | V | J | L | Α | R | Н | 0 | U | R | Ν |
| Ν | Н | Δ |   | L | K | Υ | J |   |   | J | C | Δ |   | Ε |
| 0 | W | А | R | M | U | Υ | V | Ν | Z | W | K | Р | Ν | С |
| W | С | X | С | Т | S | F | Р | В | U | Z | G | C | K | R |
| В | L | W | 0 | С | M | L | U | 0 | O | X | А | G | L | J |
| S | W | Z | W | 0 | F | D | I | W | W | V | А | R | Ε | U |
| U | W | Ν | X | 0 | G | J | Т | W | 0 | Т | V | G | D | E |
| D | Q | K | V | L | Υ | Ε | В | M |   | S | V | F | U |   |