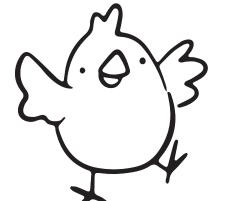

## **COUNT THE CHICKS**

DIRECTIONS: Some chicken eggs have hatched! Can you count the number of chicks? Write your answer on the line below.

chicks! There are (Number)