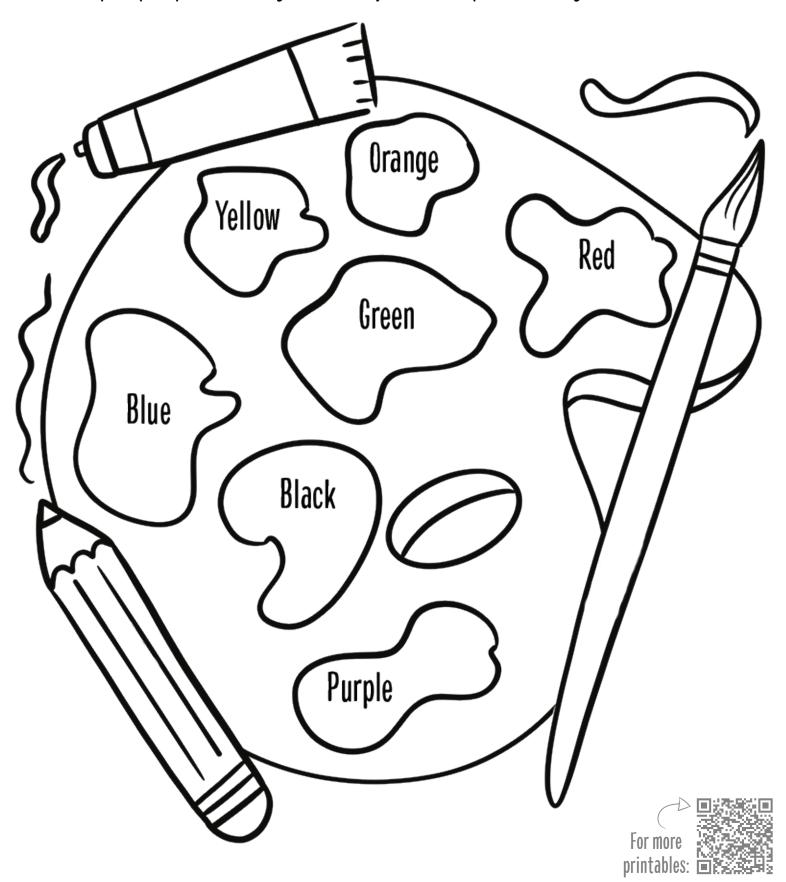

## PAINT PALETTE

**DIRECTIONS:** Help! The paint palette is missing its colors. Can you color in the paint with the right color?