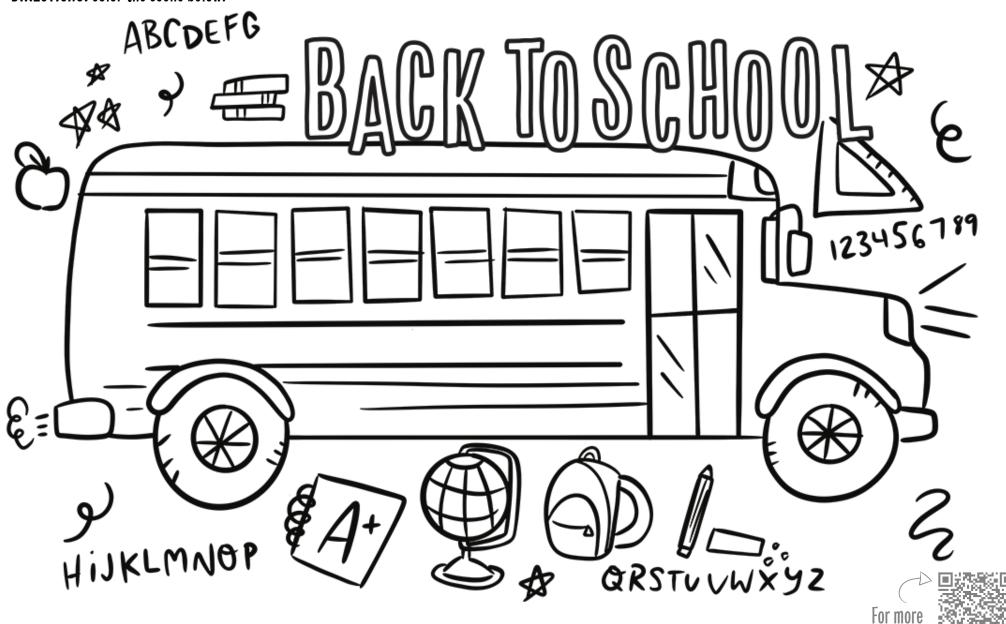

r to the picture that starts with that letter.

| M |                                          | q | T |         | V |
|---|------------------------------------------|---|---|---------|---|
| N |                                          | ľ | U |         | X |
| 0 | £5.7\D                                   | m | V |         | u |
| P | C. C | 0 | W |         | y |
| Q |                                          | p | X | ETTE OF | Z |
| R |                                          | S | Y |         | W |
| S |                                          | n | Z | ETTIPS  | t |



# APPLE COUNTING & MATCHING GAME



**DIRECTIONS:** Cut out the apples and scramble them! Can you match the number of seeds to the number?







#### **BACK TO SCHOOL BUS**



**DIRECTIONS:** Color the scene below!





## PAINT PALETTE



**DIRECTIONS:** Help! The paint palette is missing its colors. Can you color in the paint with the right color?





## Melissa & Doug CATERPILLAR COUNTING



**DIRECTIONS:** Color the caterpillars. How many parts can you count on each of them?







### **LEARNING SHAPES**



**DIRECTIONS:** Write the shape name under the shape. Then color! Can you make each shape a different color?





square

rectangle







### WHEN I GROW UP



**DIRECTIONS:** Fill in the blanks. Then draw a picture of you all grown up! What will you be wearing?

| When I grow   | up I want to be |
|---------------|-----------------|
| a/an          | Because         |
|               |                 |
| GROWN UP ME 5 |                 |
| My name is:   | For more        |