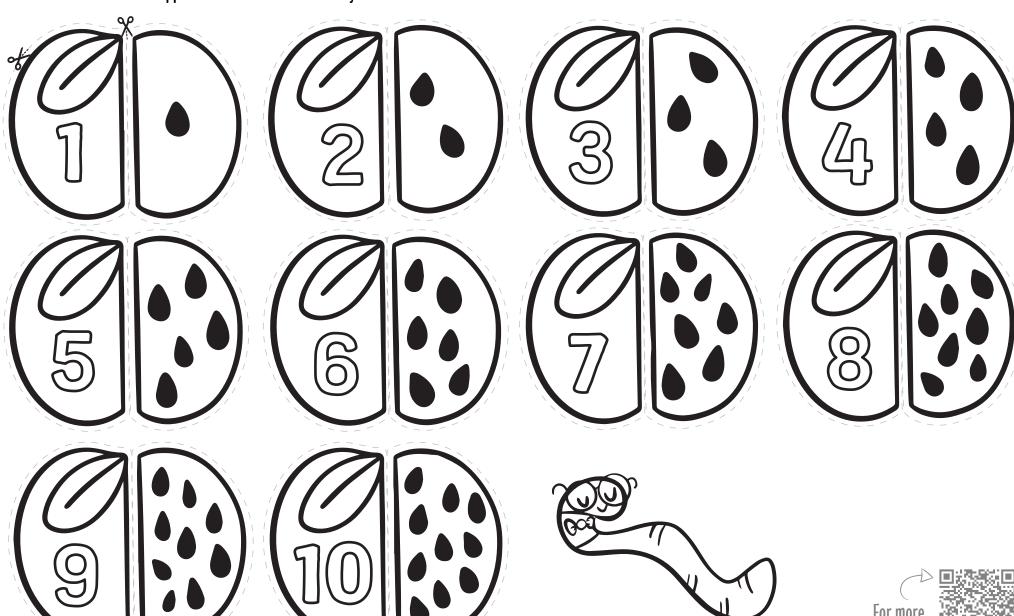

# APPLE COUNTING & MATCHING GAME

**DIRECTIONS:** Cut out the apples and scramble them! Can you match the number of seeds to the number?