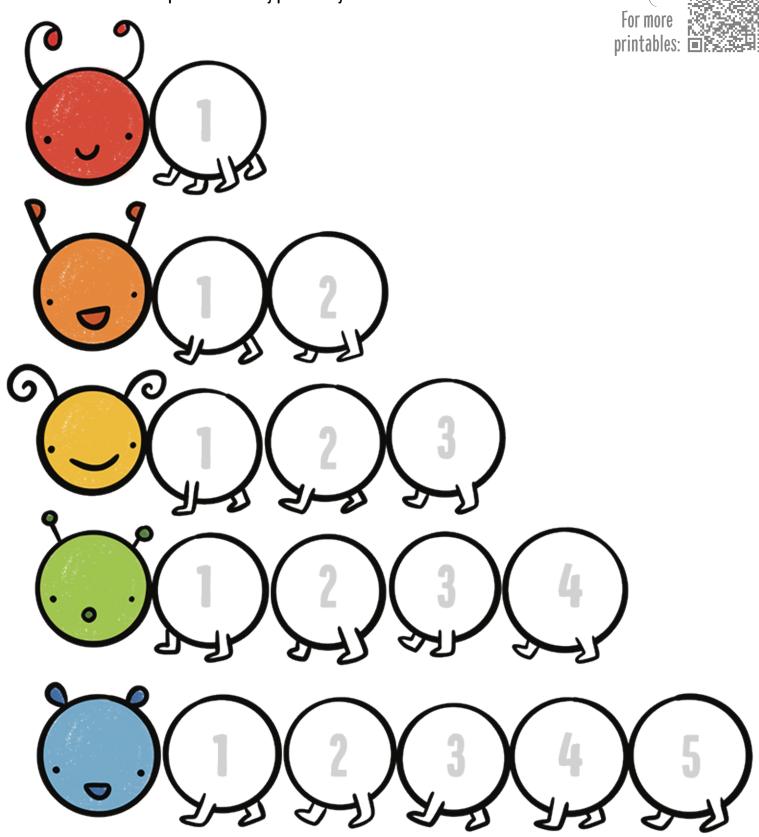

## Melissa & Doug CATERPILLAR COUNTING

**DIRECTIONS:** Color the caterpillars. How many parts can you count on each of them?