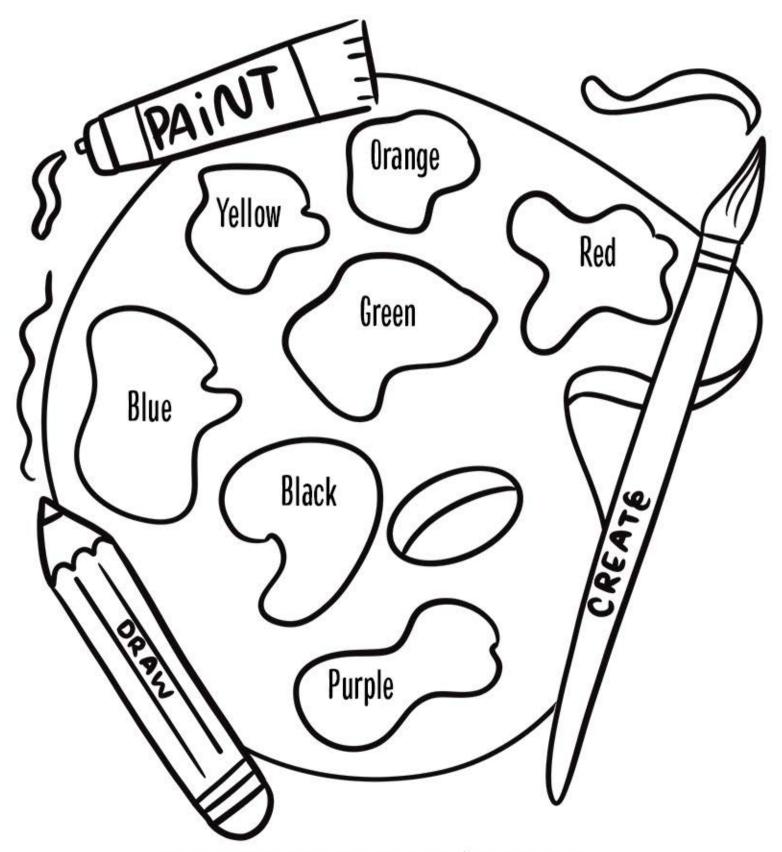

#### **Paint Palette**

**DIRECTIONS:** Help! The paint palette is missing its colors. Can you color in the paint with the right color?

For more printables, sign up for our email list at MelissaAndDoug.com