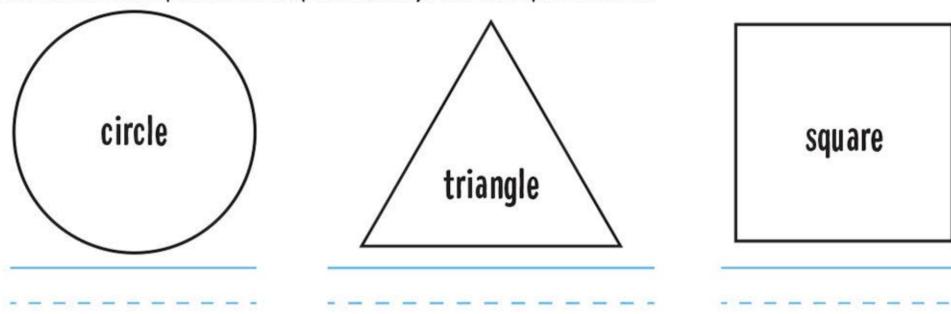

# **Learning Shapes**

**DIRECTIONS:** Write the shape name under the shape. Then color! Can you make each shape a different color?

rectangle

oval