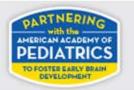

### **ABC Matching Game**

**DIRECTIONS:** Draw a line from each uppercase and lowercase letter to the picture that starts with that letter.