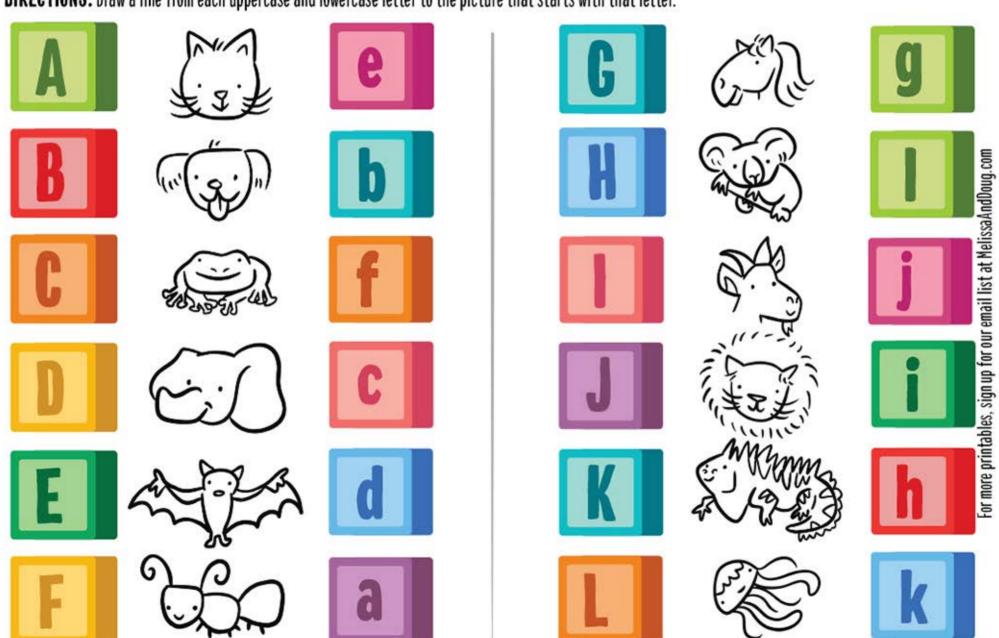

### **ABC Matching Game**

**DIRECTIONS:** Draw a line from each uppercase and lowercase letter to the picture that starts with that letter.