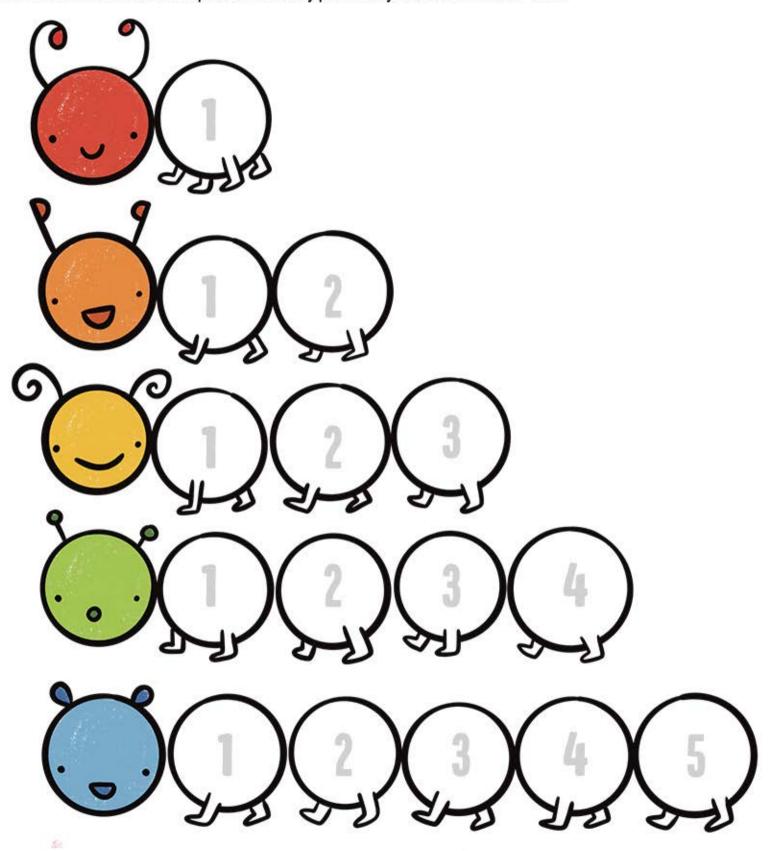

# Melissa & Doug Caterpillar Counting

**DIRECTIONS:** Color the caterpillars. How many parts can you count on each of them?