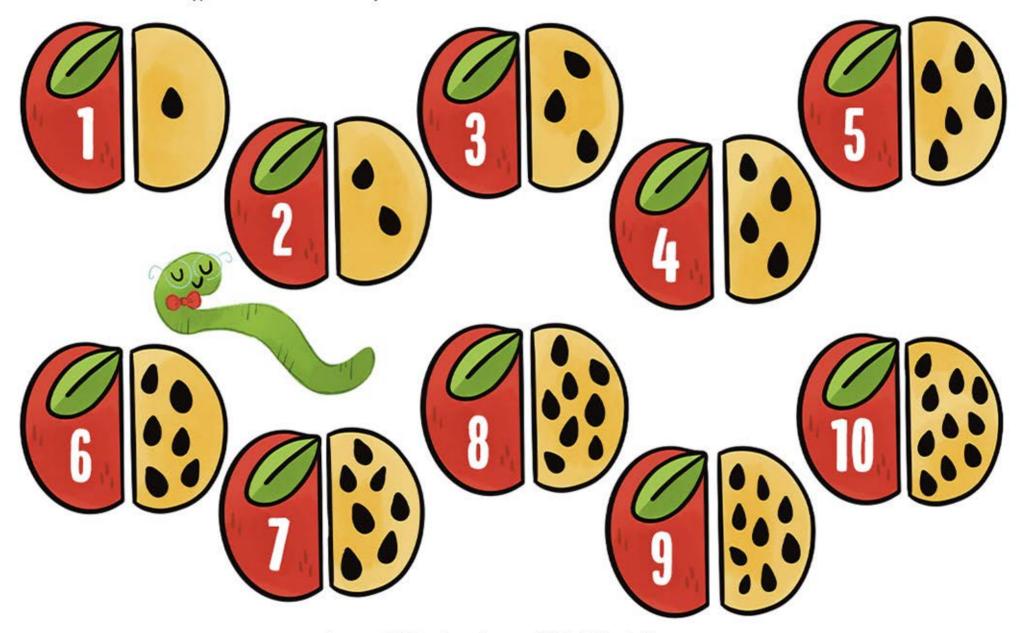

# **Apple Counting & Matching Game**

**DIRECTIONS:** Cut out the apples and scramble them! Can you match the number of seeds to the number?