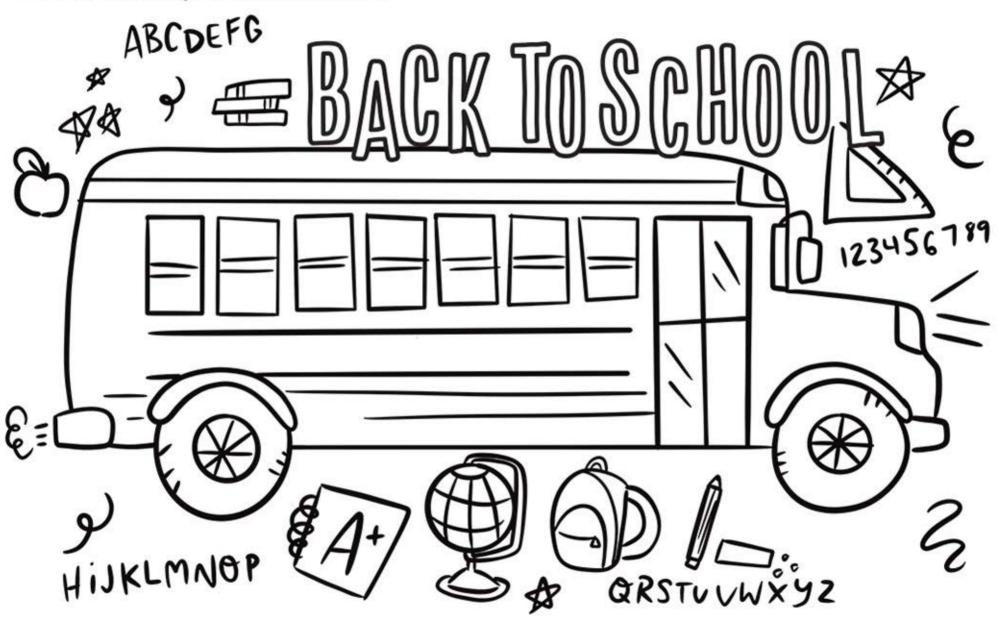

## **Guess My Job**

**DIRECTIONS:** Can you guess what each person does for work? Use the word bank to fill in the blanks.