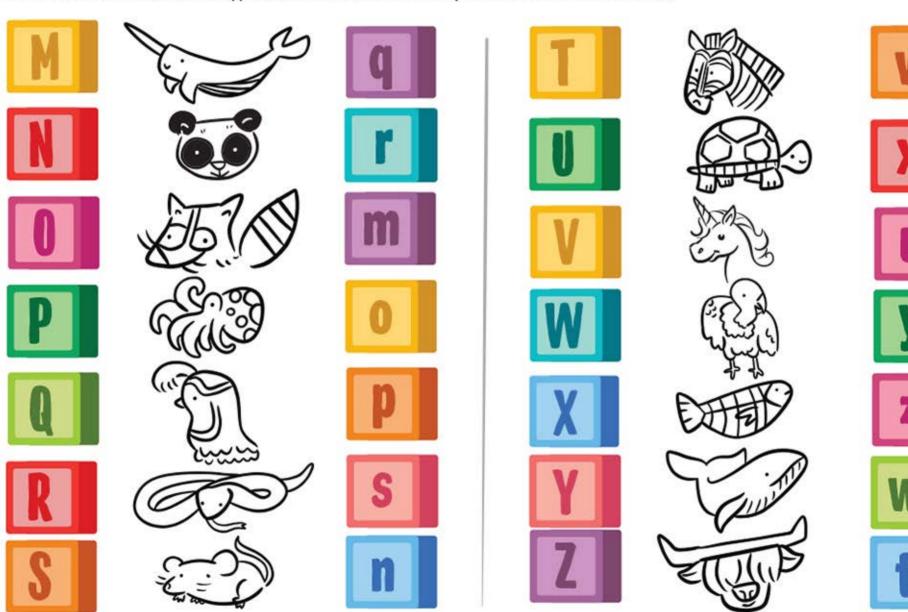

### **ABC Matching Game**

**DIRECTIONS:** Draw a line from each uppercase and lowercase letter to the picture that starts with that letter.