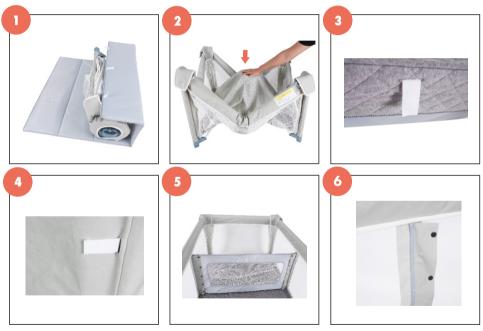

## ASSEMBLY INSTRUCTIONS

The key to your Romp & Roost<sup>®</sup> LUXE Net Play Yard opening is the hub handle in the middle. The hub handle needs to be gently pressed down for the hinges to completely close. This is a unique safety feature of the Romp & Roost<sup>®</sup> LUXE Play Yard.

1. Undo the mattress straps and set the mattress aside.

2. To open, press down on the center hub directly, the hinges will be opened automatically.

3. Place waterproof sheet on mattress by pulling mattress straps through the holes in the sheet and the corresponding holes in the base of the play yard.

4. Secure straps to the underneath of play yard.

5. If using the waterproof sheet with the divider, zip sides and fasten all snaps.

6. If using the waterproof sheet without the divider, fasten the snaps on the panels together so that no snaps are exposed.