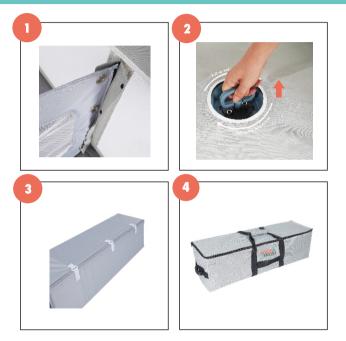

## DISASSEMBLY INSTRUCTIONS

The key to your Romp & Roost<sup>®</sup> LUXE Net Play Yard closing is the hub handle in the middle. The hub handle needs to be gently lifted and twisted to the right for the hinges to completely unlock This is a unique safety feature of the Romp & Roost<sup>®</sup> LUXE Play Yard.

1. If using the waterproof sheet with the divider, unsnap, and unzip the sides to detach the sheet. Remove the sheet and se aside.

2. Once your play yard is folded completely. Please set base in middle of mattress. Fold the mattress around the play yard and secure the straps.

3. To close play yard, lift the hub handle and twist on the right side, then the play yard will be folded automatically.

4. Place in bag and carry to your next destination.

If you have any questions, please email info@rompandroost.com or call us at 1-844 631-4578 and we will be happy to help. In addition, there is a video of assembly / disassembly on our website <u>www.rompandroost.com</u>