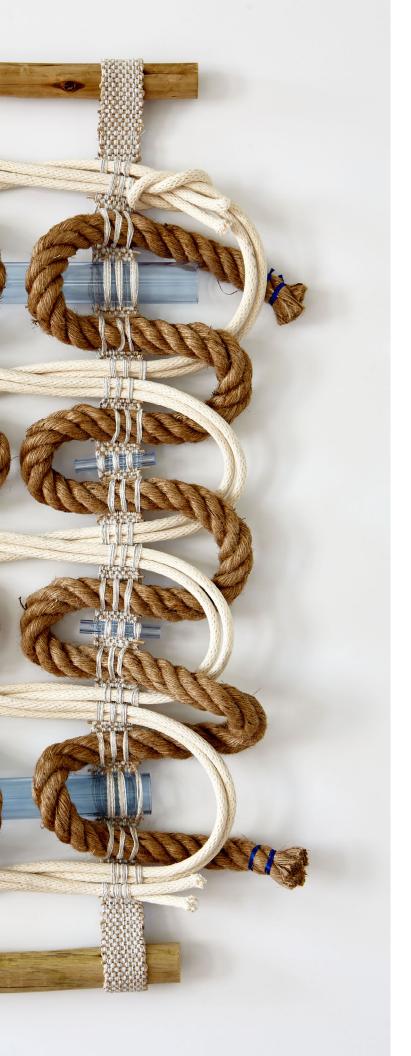

## *Refract No. 6 (Big Blue)* WILLIAM STORMS

2021 COTTON, LINEN, SILK, JUTE, EUCALYPTUS, ACRYLIC 33" H 20" W \$3,800

William Storms is an artist and weaver based in Brooklyn, NY. His Refract series introduces unexpectedly modern interventions to home textile design. Applying this duality to the loom, Storms created refined compositions using traditional passementerie techniques, weaving bright synthetic materials into a contrasting palette of raw, natural materials including jute, cotton, linen, silk, and eucalyptus. The Refract series encompasses six one-of-a-kind wall hangings of modest proportions in various colorways.