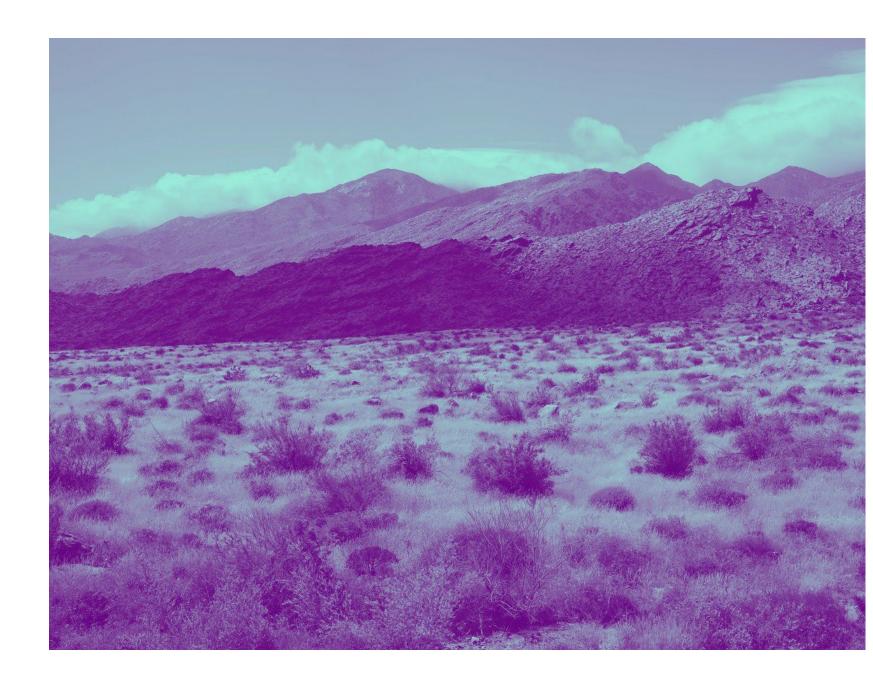

## Lichen Trail, No. 3 (Purple & Light Blue) JESSE FROHMAN

2020 40'" H 53" L EDITION OF 15; STAMPED, EDITIONED, AND SIGNED ON VERSO \$7,2000 (FRAMED)

Hurricane Waves, No.6 exhibits a beautifully distorted, hyper-color saturated vantage point on the natural world. Frohman works with a monochromatic color printing process for specific images, a process he has used throughout his career. By removing this natural color from the image and replacing it with a monochrome color Frohman hopes to remove the picture from its reality and elicit a more emotional response from the viewer.