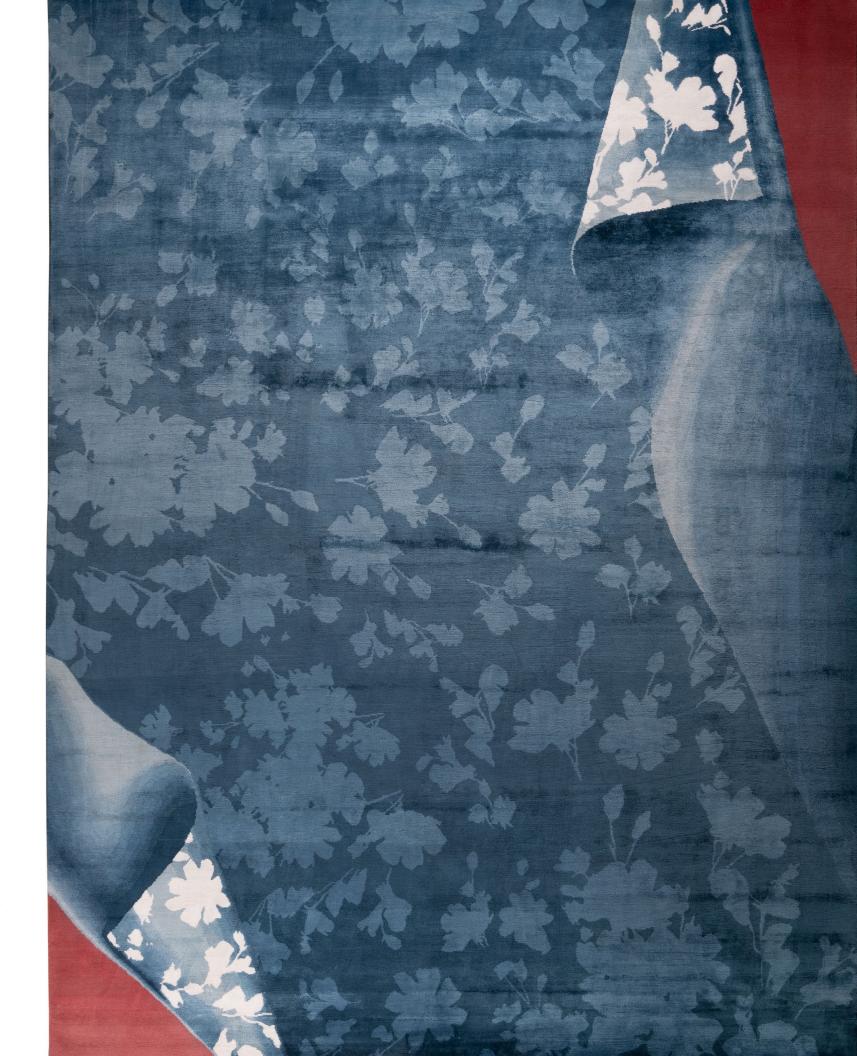

## **Undercover ELENA FRAMPTON for THE RUG COMPANY**

2023
HAND KNOTTTED WOOL & SILK; MADE IN NEPAL
12' H 9' W
DISPLAY \$31,320
PER SQUARE FOOT \$290

Inspired to bring an element of the three-dimensional to a typically two-dimensional object, Elena Frampton designed Undercover using a trompe l'oeil effect. The design marries optical illusion with traditional ornamentation, as a floral-patterned rug appears to peel back from the floor at opposing corners, offering both a decorative and architectural statement within interior space.