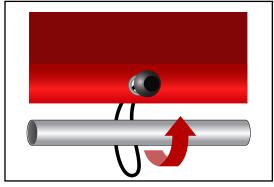

# Instructions for using Ball Bungees

Pull string end of bungee through the grommet.

Wrap string around the pole and over the ball to secure it.

The canopy cover and any side walls or peak walls (sold seperately) will be attached to the canopy frame using the same process illustrated above. Please note: side walls will also have the same 4" - 6" gap between the tarp and the pole.