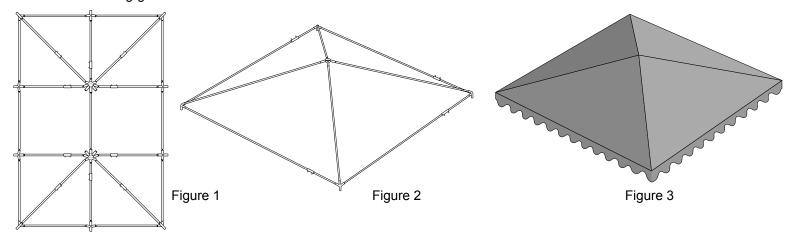

#### Instructions for 20' X 30' Party Tent Installation Roof and Top:

- 1. Place the roof pipes on the ground with the correct connectors next to them.
- 2. Connect the pipes and connectors.
- 3. Drape the tarp over the roof and secure the corners first (start with one corner and then the opposite corner) using the ball bungee's. Once the corners are secured, you may fasten the rest of the ball bungees into the remaining grommets.