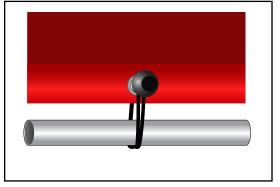

# Instructions for using Ball Bungees

Pull string end of bungee through the grommet.

Wrap string around the pole and over the ball to secure it.

The canopy cover and any side walls or peak walls (sold seperately) will be attached to the canopy frame using the same process illustrated above. Please note: side walls will also have the same 4" - 6" gap between the tarp and the pole.