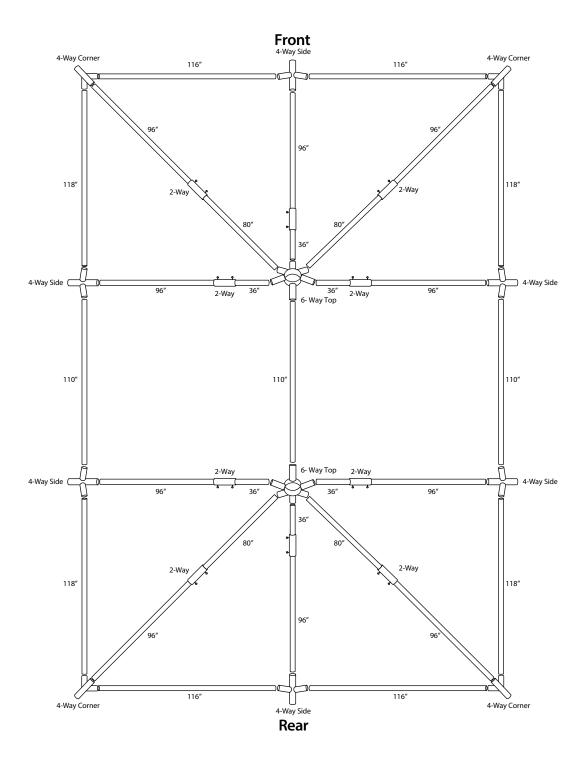

## 20'x 30' Party Tent Top View Frame Layout

Abadak Inc. 5651 FM 971 Georgetown Texas • 78626 • Phone: 1-800-838-3057

| PARTS LIST              |         |                        |                      |                     |                |
|-------------------------|---------|------------------------|----------------------|---------------------|----------------|
| Quantity                | Descrip | otion                  |                      |                     |                |
| 4                       | 118"    | Poles                  |                      |                     |                |
| 4                       | 116"    | Poles                  |                      |                     |                |
| 3                       | 110"    | Poles                  |                      |                     |                |
| 20                      | 96"     | Poles                  |                      |                     |                |
| 4                       | 80"     | Poles                  |                      |                     |                |
| 6                       | 36"     | Poles                  |                      |                     |                |
|                         |         |                        |                      |                     |                |
| 2-Way Connector 10 pcs. |         | 4-Way Corner<br>4 pcs. | 4-Way Side<br>6 pcs. | 6-Way Top<br>2 pcs. | Party Tent Top |