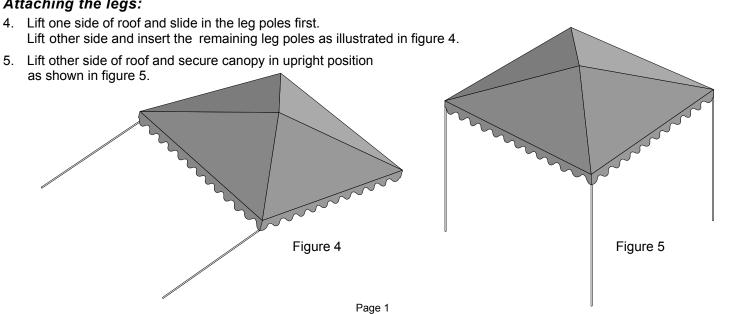

les                  |                      |                     |                |
|                         |         |                        |                      |                     |                |
| 2-Way Connector 10 pcs. |         | 4-Way Corner<br>4 pcs. | 4-Way Side<br>6 pcs. | 6-Way Top<br>2 pcs. | Party Tent Top |

#### Instructions for 20' X 30' Party Tent Installation Roof and Top:

- 1. Place the roof pipes on the ground with the correct connectors next to them.
- 2. Connect the pipes and connectors.
- 3. Drape the tarp over the roof and secure the corners first (start with one corner and then the opposite corner) using the ball bungee's. Once the corners are secured, you may fasten the rest of the ball bungees into the remaining grommets.



### Attaching the legs:



## **Additional Instructions for Your Safety**

- 1. In windy areas the canopy can be anchored by using cement blocks, sand bags, or plastic water-filled jugs tied down with rope looped through the roof frame.
- 2. In regions where heavy snowfall may occur, snow must not be allowed to accumulate on the roof as the weight may cause the structure to collapse.

## 20'x 30' Party Tent Top View Frame Layout



# Instructions for using Ball Bungees





Pull string end of bungee through the grommet.

Wrap string around the pole and over the ball to secure it.



The canopy cover and any side walls or peak walls (sold seperately) will be attached to the canopy frame using the same process illustrated above. Please note: side walls will also have the same 4" - 6" gap between the tarp and the pol