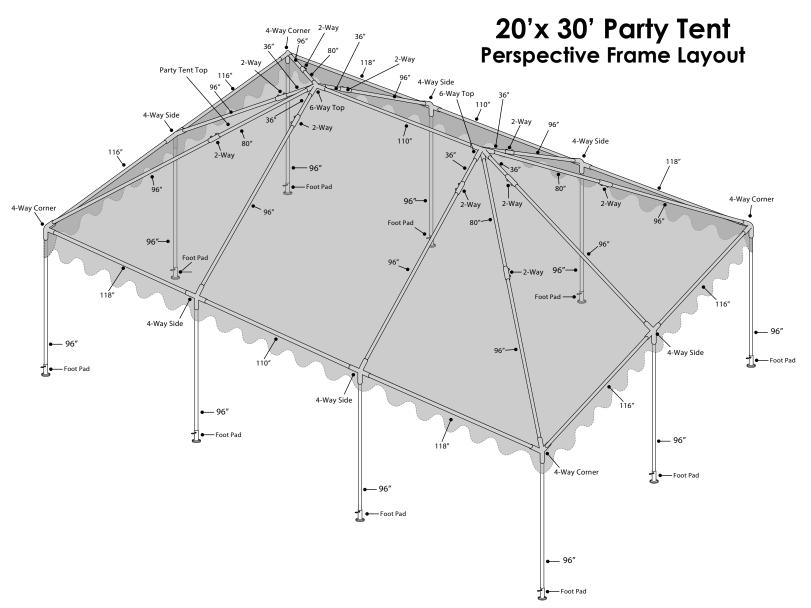

Abadak Inc. 5651 FM 971 Georgetown Texas • 78626 • Phone: 1-800-838-3057

| PARTS LIST              |         |                        |                      |                     |                |
|-------------------------|---------|------------------------|----------------------|---------------------|----------------|
| Quantity                | Descrip | otion                  |                      |                     |                |
| 4                       | 118"    | Poles                  |                      |                     |                |
| 4                       | 116"    | Poles                  |                      |                     |                |
| 3                       | 110"    | Poles                  |                      |                     |                |
| 20                      | 96"     | Poles                  |                      |                     |                |
| 4                       | 80"     | Poles                  |                      |                     |                |
| 6                       | 36"     | Poles                  |                      |                     |                |
|                         |         |                        |                      |                     |                |
| 2-Way Connector 10 pcs. |         | 4-Way Corner<br>4 pcs. | 4-Way Side<br>6 pcs. | 6-Way Top<br>2 pcs. | Party Tent Top |

## 20'x 30' Party Tent Top View Frame Layout