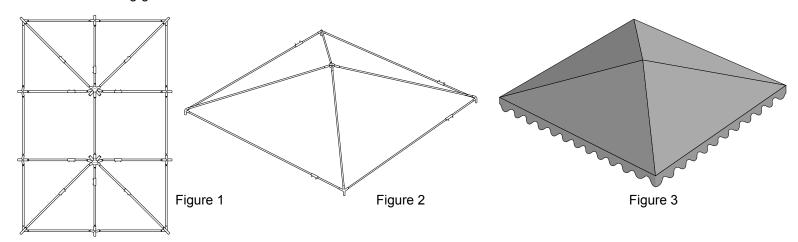

#### Roof and Top:

- 1. Place the roof pipes on the ground with the correct connectors next to them.
- Connect the pipes and connectors. 2.
- 3. Drape the tarp over the roof and secure the corners first (start with one corner and then the opposite corner) using the ball bungee's. Once the corners are secured, you may fasten the rest of the ball bungees into the remaining grommets.