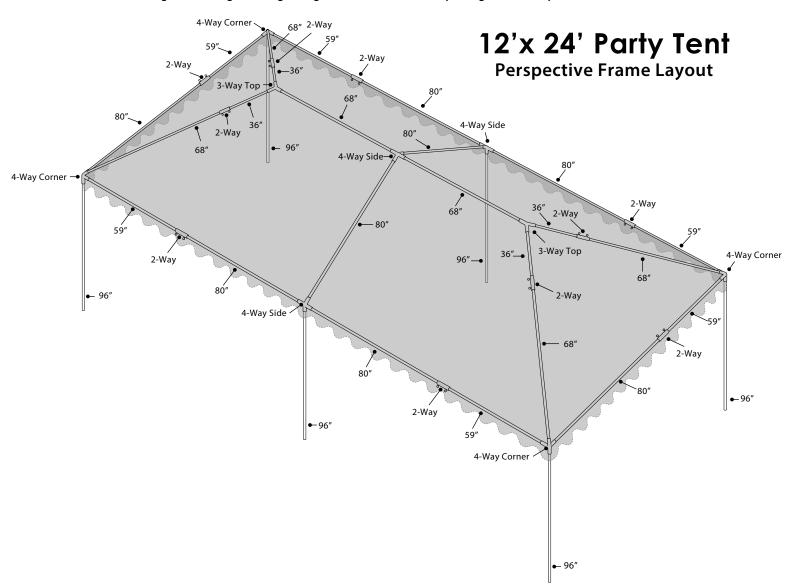

Abadak Inc. 5651 FM 971 Georgetown Texas • 78626 • Phone: 1-800-838-3057

| PARTS LIST              |             |                     |                        |                      |                |
|-------------------------|-------------|---------------------|------------------------|----------------------|----------------|
| Quantity                | Description | 1                   |                        |                      |                |
| 6                       | 96" Poles   |                     |                        |                      |                |
| 8                       | 80" Poles   |                     |                        |                      |                |
| 6                       | 68" Poles   |                     |                        |                      |                |
| 6                       | 59" Poles   |                     |                        |                      |                |
| 4                       | 36" Poles   |                     |                        |                      |                |
|                         |             |                     |                        |                      |                |
| 2-Way Connector 10 pcs. |             | 3-Way Top<br>2 pcs. | 4-Way Corner<br>4 pcs. | 4-Way Side<br>3 pcs. | Party Tent Top |

# 12'x 24' Party Tent Frame Layout

Page 2