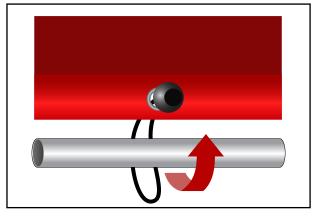

## Instructions for using Ball Bungees

Pull string end of bungee through the grommet.

Wrap string around the pole and over the ball to secure it.

The canopy cover and any side walls or peak walls (sold seperately) will be attached to the canopy frame using the same process illustrated above. Please note: side walls will also have the same 4" - 6" gap between the tarp and the pole.