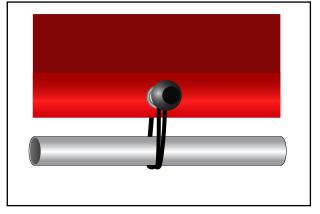

## Instructions for using Ball Bungees

Pull string end of bungee through the grommet.

Wrap string around the pole and over the ball to secure it.

The canopy cover and any side walls or peak walls (sold seperately) will be attached to the canopy frame using the same process illustrated above. Please note: side walls will also have the same 4" - 6" gap between the tarp and the pole.