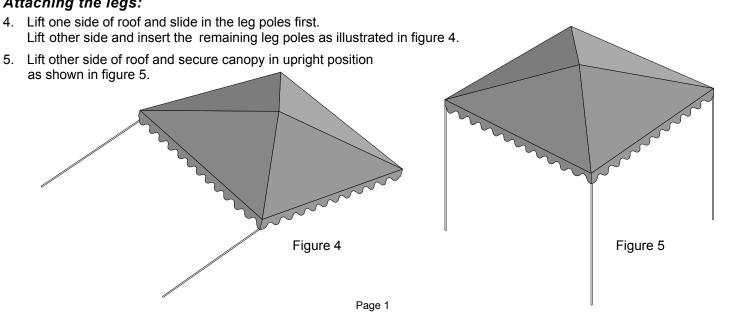

|                        |                      |                |
|                         |             |                     |                        |                      |                |
| 2-Way Connector 10 pcs. |             | 3-Way Top<br>2 pcs. | 4-Way Corner<br>4 pcs. | 4-Way Side<br>3 pcs. | Party Tent Top |

# Instructions for 12' X 24' Party Tent Installation

#### Roof and Top:

- 1. Place the roof pipes on the ground with the correct connectors next to them.
- Connect the pipes and connectors. 2.
- 3. Drape the tarp over the roof and secure the corners first (start with one corner and then the opposite corner) using the ball bungee's. Once the corners are secured, you may fasten the rest of the ball bungees into the remaining grommets.



### Attaching the legs:



#### **Additional Instructions for Your Safety**

- 1. In windy areas the canopy can be anchored by using cement blocks, sand bags, or plastic water-filled jugs tied down with rope looped through the roof frame.
- 2. In regions where heavy snowfall may occur, snow must not be allowed to accumulate on the roof as the weight may cause the structure to collapse.

# 12'x 24' Party Tent Frame Layout



Page 2

## Instructions for using Ball Bungees





Pull string end of bungee through the grommet.

Wrap string around the pole and over the ball to secure it.



The canopy cover and any side walls or peak walls (sold seperately) will be attached to the canopy frame using the same process illustrated above. Please note: side walls will also have the same 4" - 6" gap between the tarp and the po