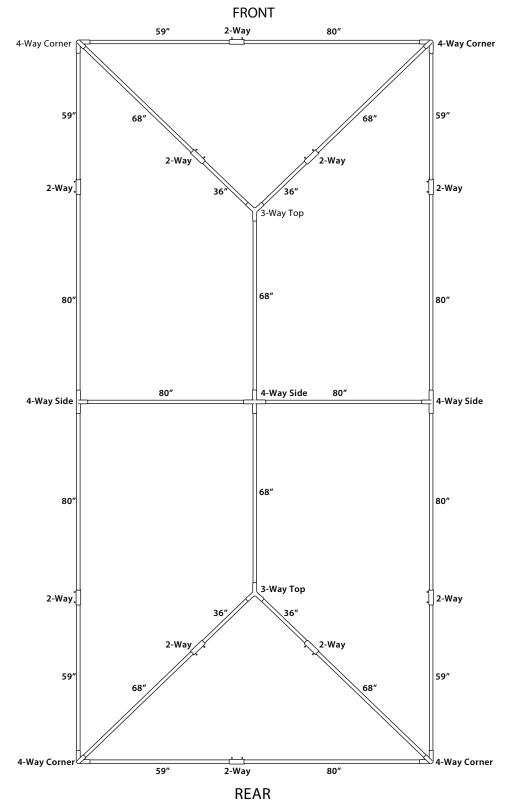

Top:

- 1. Place the roof pipes on the ground with the correct connectors next to them.
- Connect the pipes and connectors. 2.
- 3. Drape the tarp over the roof and secure the corners first (start with one corner and then the opposite corner) using the ball bungee's. Once the corners are secured, you may fasten the rest of the ball bungees into the remaining grommets.



### Attaching the legs:



#### **Additional Instructions for Your Safety**

- 1. In windy areas the canopy can be anchored by using cement blocks, sand bags, or plastic water-filled jugs tied down with rope looped through the roof frame.
- 2. In regions where heavy snowfall may occur, snow must not be allowed to accumulate on the roof as the weight may cause the structure to collapse.

# 12'x 24' Party Tent Frame Layout



Page 2

## Instructions for using Ball Bungees





Pull string end of bungee through the grommet.

Wrap string around the pole and over the ball to secure it.



The canopy cover and any side walls or peak walls (sold seperately) will be attached to the canopy frame using the same process illustrated above. Please note: side walls will also have the same 4" - 6" gap between the tarp and the pole.

#### Warranty Policy

We want you to be completely satisfied with every item that you purchase online from AceCanopy.com. We have a 30-day limited warranty. We will repair or replace any part of the canopy within 30 days of purchase if defective. This limited warranty does not cover damage due to neglect, wind, snow, fire, or misuse; nor does this limited warranty cover damage resulting from t