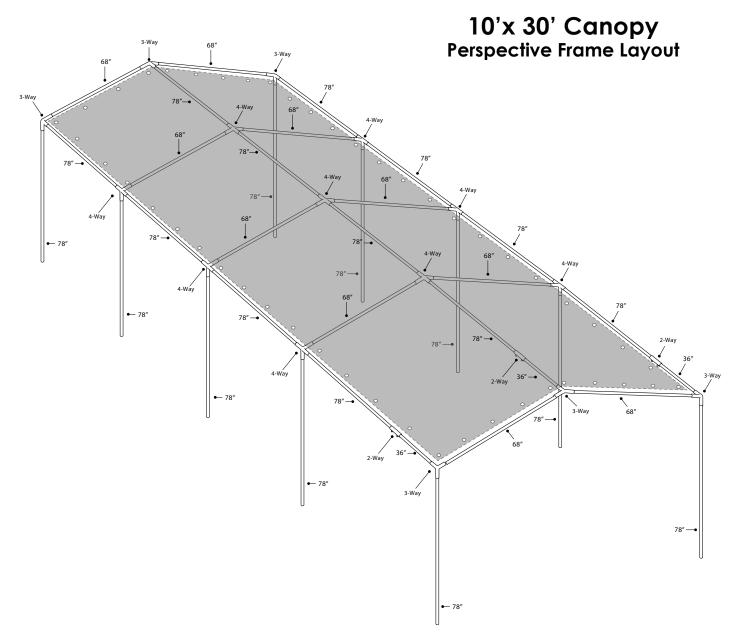

## 

Abadak Inc. 5651 FM 971 Georgetown Texas • 78626 • Phone: 1-800-838-3057

|                            |                                                                                                                                        | PARTS LIST                 |                            |
|----------------------------|----------------------------------------------------------------------------------------------------------------------------------------|----------------------------|----------------------------|
| Quantity                   | Description                                                                                                                            |                            |                            |
| 22                         | 78" Poles                                                                                                                              |                            |                            |
| 10                         | 68" Poles                                                                                                                              |                            |                            |
| 3                          | 36" Poles                                                                                                                              |                            |                            |
|                            |                                                                                                                                        |                            |                            |
| 2-Way Connectors<br>3 pcs. |                                                                                                                                        | 3-Way Connectors<br>6 pcs. | 4-Way Connectors<br>9 pcs. |
| 1                          | 12'x 30' Tarp / 10x30 Valance Top Canopies require a top that measures two feet (2') wider than the frame due to the peak of the roof. |                            |                            |