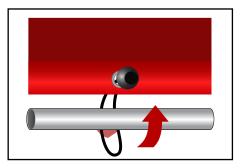

### Instructions for using Ball Bungees

Pull string end of bungee through the grommet.

Wrap string around the pole and over the ball to secure it.

The canopy cover and any side walls or peak walls (sold seperately) will be attached to the canopy frame using the same process illustrated above. Please note: side walls will also have the same 4" - 6" gap between the tarp and the pole.