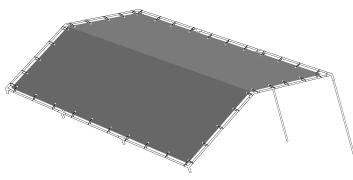

#### Attaching the legs:

- 4. Lift one side of roof and slide in the leg poles first. Lift other side and insert the remaining leg poles as illustrated in figure 4.
- 5. Lift other side of roof and secure canopy in upright position as shown in figure 5.

Figure 4

Figure 5