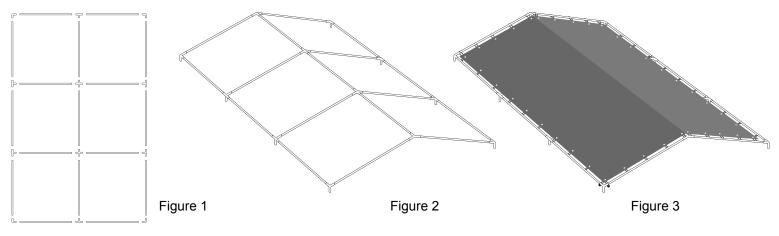

# Roof and Top: Instructions for Canopy Installation

- 1. Place the roof pipes on the ground with the correct connectors next to them as shown in figure 1
- 2. Connect the pipes and connectors (figure 2).
- 3. Drape the tarp over the roof and secure the corners first (start with one corner and then the opposite corner) using the ball bungee's. Once the corners are secured, you may fasten the rest of the ball bungees into the remaining grommets (shown in figure 3). Please note: there will be a 4"-6" gap between the tarp and the pole.