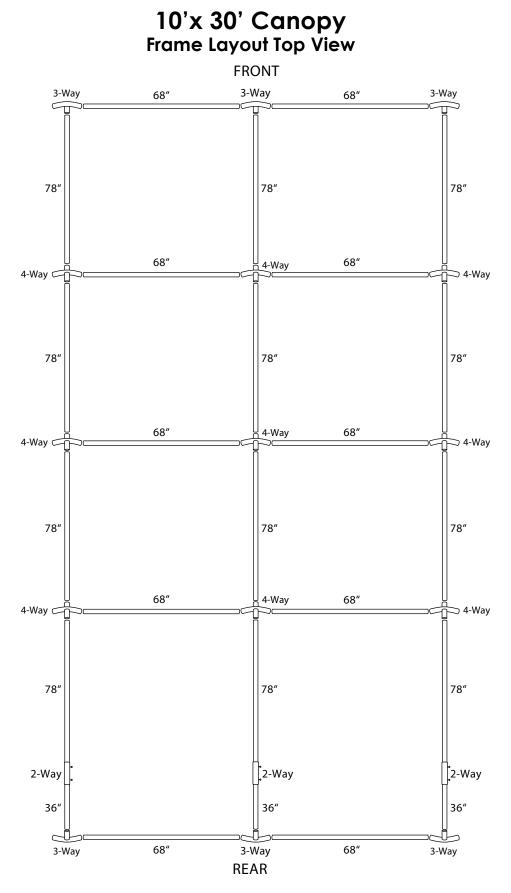

## 

Abadak Inc. 5651 FM 971 Georgetown Texas • 78626 • Phone: 1-800-838-3057

|                            |                                                                                                                                        | PARTS LIST                 |                            |
|----------------------------|----------------------------------------------------------------------------------------------------------------------------------------|----------------------------|----------------------------|
| Quantity                   | Description                                                                                                                            |                            |                            |
| 22                         | 78" Poles                                                                                                                              |                            |                            |
| 10                         | 68" Poles                                                                                                                              |                            |                            |
| 3                          | 36" Poles                                                                                                                              |                            |                            |
|                            |                                                                                                                                        |                            |                            |
| 2-Way Connectors<br>3 pcs. |                                                                                                                                        | 3-Way Connectors<br>6 pcs. | 4-Way Connectors<br>9 pcs. |
| 1                          | 12'x 30' Tarp / 10x30 Valance Top Canopies require a top that measures two feet (2') wider than the frame due to the peak of the roof. |                            |                            |