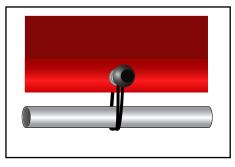

### Instructions for using Ball Bungees

Pull string end of bungee through the grommet.

Wrap string around the pole and over the ball to secure it.

The canopy cover and any side walls or peak walls (sold seperately) will be attached to the canopy frame using the same process illustrated above. Please note: side walls will also have the same 4" - 6" gap between the tarp and the pole.