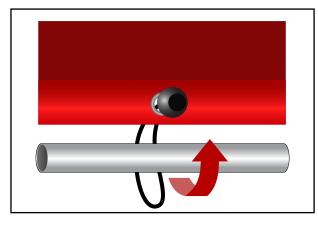

## Instructions for using Ball Bungees

Pull string end of bungee through the grommet.

Wrap string around the pole and over the ball to secure it.

The canopy cover and any side walls or peak walls (sold seperately) will be attached to the canopy frame using the same process illustrated above. Please note: side walls will also have the same 4" - 6" gap between the tarp and the pole.