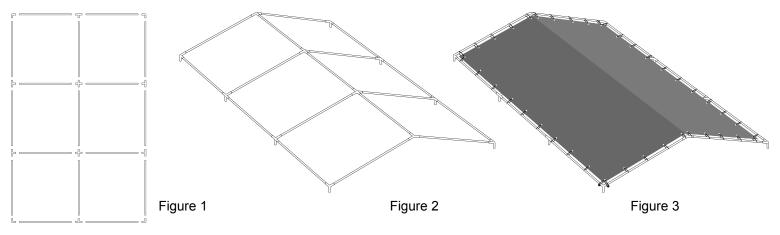

### Attaching the legs:

- 4. Lift one side of roof and slide in the leg poles first. Lift other side and insert the remaining leg poles as illustrated in figure 4.
- 5. Lift other side of roof and secure canopy in upright position as shown in figure 5.

Figure 4

Figure 5