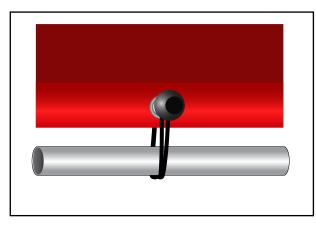

## Instructions for using Ball Bungees

Pull string end of bungee through the grommet.

Wrap string around the pole and over the ball to secure it.

The canopy cover and any side walls or peak walls (sold seperately) will be attached to the canopy frame using the same process illustrated above. Please note: side walls will also have the same 4" - 6" gap between the tarp and the pole.