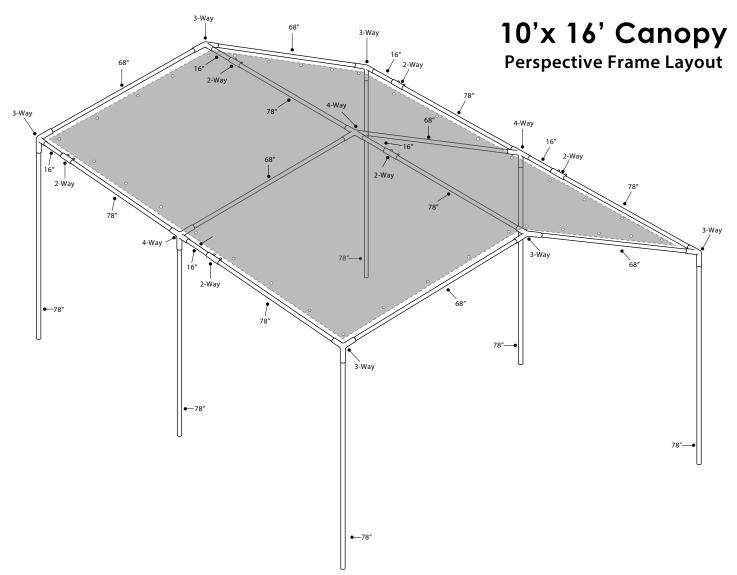

### 

Abadak Inc. 5651 FM 971 Georgetown Texas • 78626 • Phone: 1-800-838-3057

| PARTS LIST       |                                                                                                                                         |                  |                  |
|------------------|-----------------------------------------------------------------------------------------------------------------------------------------|------------------|------------------|
| Quantity         | Description                                                                                                                             |                  |                  |
| 12               | 78" Poles                                                                                                                               |                  |                  |
| 6                | 68" Poles                                                                                                                               |                  |                  |
| 6                | 16" Poles                                                                                                                               |                  |                  |
|                  |                                                                                                                                         |                  |                  |
| 2-Way Connectors |                                                                                                                                         | 3-Way Connectors | 4-Way Connectors |
| 6 pcs.           |                                                                                                                                         | 6 pcs.           | 3 pcs.           |
| 1                | 12x16 Tarp or 10x16 Valanced Top - Canopies require a top that measures two feet (2') wider than the frame due to the peak of the roof. |                  |                  |

### 10'x 16' Canopy Frame Layout