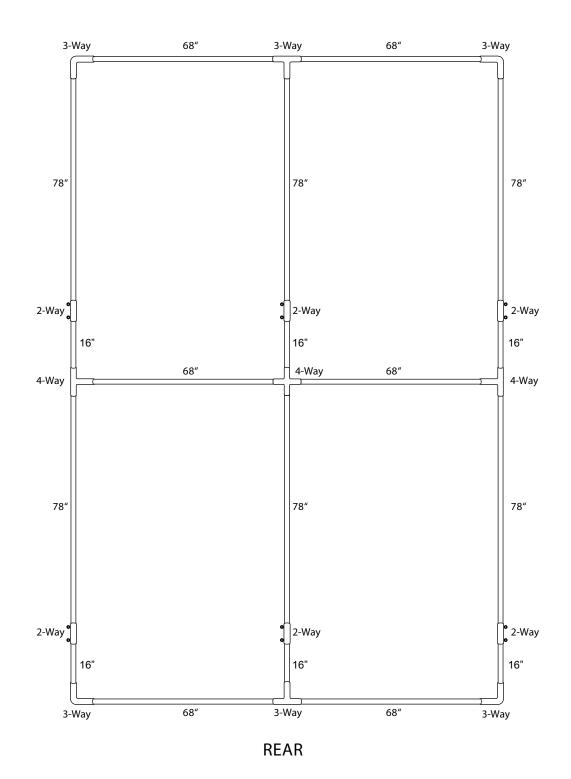

### 

Abadak Inc. 5651 FM 971 Georgetown Texas • 78626 • Phone: 1-800-838-3057

| PARTS LIST       |                                                                                                                                         |                  |                  |
|------------------|-----------------------------------------------------------------------------------------------------------------------------------------|------------------|------------------|
| Quantity         | Description                                                                                                                             |                  |                  |
| 12               | 78" Poles                                                                                                                               |                  |                  |
| 6                | 68" Poles                                                                                                                               |                  |                  |
| 6                | 16" Poles                                                                                                                               |                  |                  |
|                  |                                                                                                                                         |                  |                  |
| 2-Way Connectors |                                                                                                                                         | 3-Way Connectors | 4-Way Connectors |
| 6 pcs.           |                                                                                                                                         | 6 pcs.           | 3 pcs.           |
| 1                | 12x16 Tarp or 10x16 Valanced Top - Canopies require a top that measures two feet (2') wider than the frame due to the peak of the roof. |                  |                  |

### 10'x 16' Canopy Frame Layout