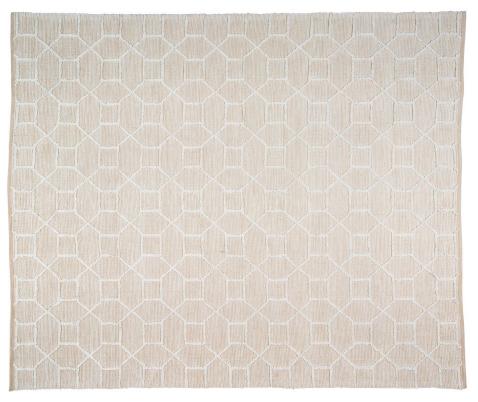

## **VENTO INDOOR/OUTDOOR RUG**

Available Sizes 244X305cm | 274X366cm Content 100% Polyester PET

NATURAL

fschumacher.eu