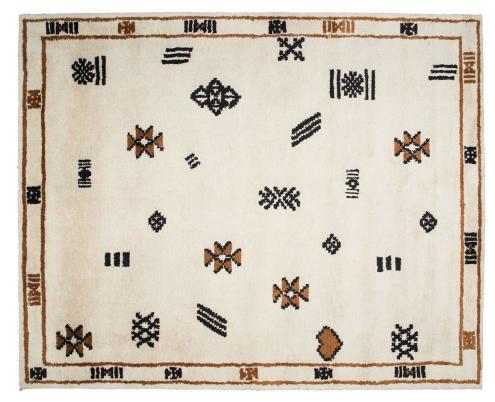

2% Wool, 48% Cotton





GRAPHITE





BROWN



fschumacher.eu

#### **ZEBRE HAND-KNOTTED RUG**

**Available Sizes** 244X305cm | 274X366cm | 305X427cm | 91X305cm **Contents** 52% Wool, 48% Cotton





BROWN/BLACK





IVORY/BLACK



fschumacher.eu

# FITZGERALD RUG

Available Sizes 244X305cm | 274X366cm | 305X427cm
Contents 80% Wool, 20% Cotton





BROWN





NATURAL



fschumacher.eu

#### MALTA FRENCH KNOT RUG

Available Sizes 152X213cm | 244X305cm | 274X366cm Contents 55% WOOL, 45% COTTON





SKY





CHARCOAL



fschumacher.eu

#### **ZIMBA RUG**

Available Sizes 244X305cm | 274X366cm | 305X427cm Contents 80% Wool, 10% Cotton, 10% Viscose





IVORY & BROWN





IVORY & SAND



fschumacher.eu

#### **SAMSUN RUG**

Available Sizes 152X213cm | 244X305cm | 274X366cm

Content 100% Wool





CARBON



fschumacher.eu

#### **ABSTRACT IKAT RUG**





IVORY & BROWN

# **SCHUMACHER**

Ready to Ship Rugs





(©) @schumacher\_france

9 rue Jacob, 75006 Paris, France www.fschumacher.eu