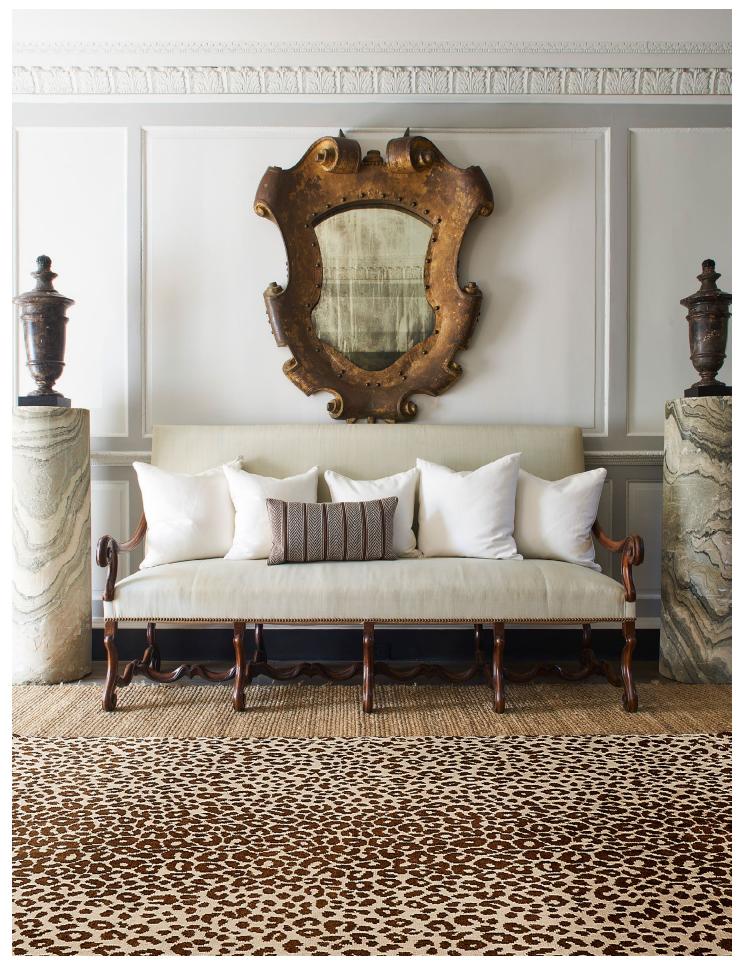

#### **ICONIC LEOPARD RUG**

Available Sizes 244X305cm | 274X366cm Contents 52% Wool, 48% Cotton

GRAPHITE

BROWN

fschumacher.eu