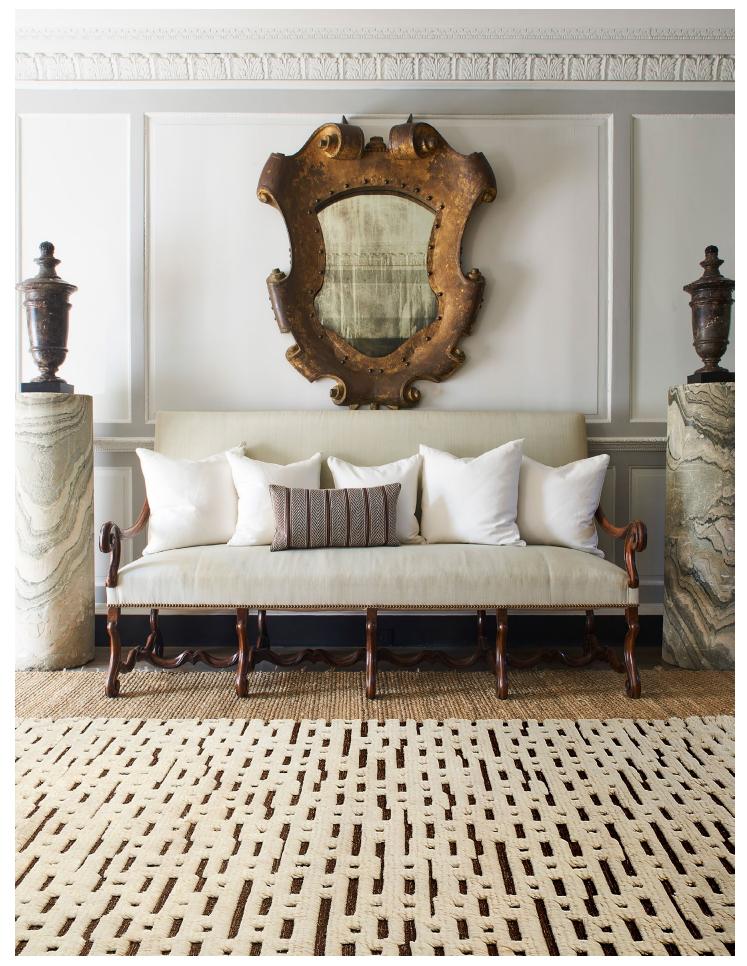

#### **SEQUOIA STRIPE JUTE RUG**

Available Sizes 183X274cm | 244X305cm | 274X366cm Contents 82% Wool, 10% Cotton, 8% Jute

NATURAL

fschumacher.eu

#### **SEQUOIA STRIPE RUG**

Available Sizes 183X274cm | 244X305cm | 274X366cm Contents 80% Wool, 20% Cotton

BLUE

OCHRE

fschumacher.eu