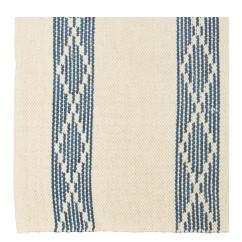

#### **SEQUOIA STRIPE RUG**

Available Sizes 183X274cm | 244X305cm | 274X366cm Contents 80% Wool, 20% Cotton

BLUE

OCHRE

fschumacher.eu