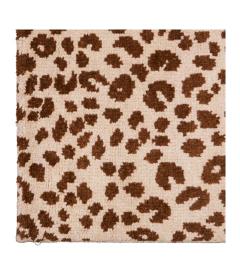

#### **ICONIC LEOPARD RUG**

Available Sizes 244X305cm | 274X366cm Contents 52% Wool, 48% Cotton

GRAPHITE

BROWN

fschumacher.eu