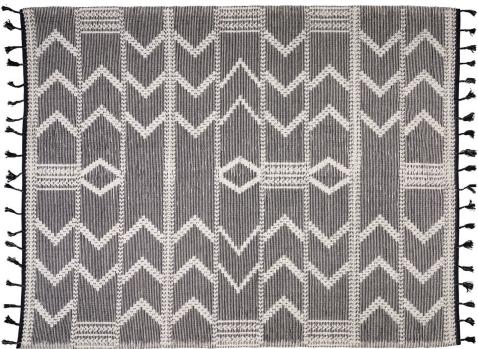

#### **SAMSUN RUG**

Available Sizes 152X213cm | 244X305cm | 274X366cm

Content 100% Wool

CARBON

fschumacher.eu