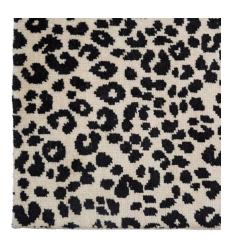

#### **ICONIC LEOPARD RUG**

Available Sizes 244X305cm | 274X366cm Contents 52% Wool, 48% Cotton

GRAPHITE

BROWN

fschumacher.eu