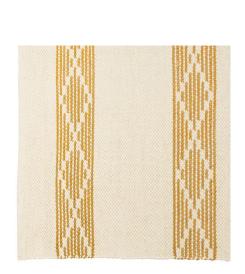

#### **SEQUOIA STRIPE RUG**

Available Sizes 183X274cm | 244X305cm | 274X366cm Contents 80% Wool, 20% Cotton

BLUE

OCHRE

fschumacher.eu