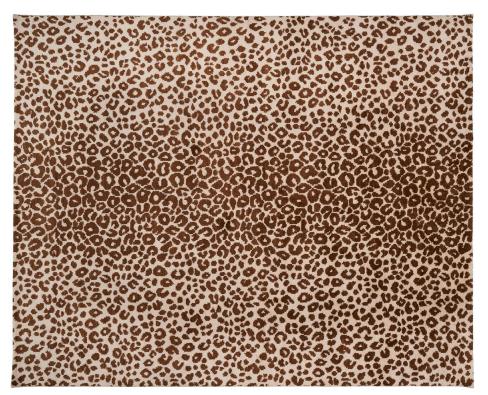

#### **ICONIC LEOPARD RUG**

Available Sizes 244X305cm | 274X366cm Contents 52% Wool, 48% Cotton

GRAPHITE

BROWN

fschumacher.eu