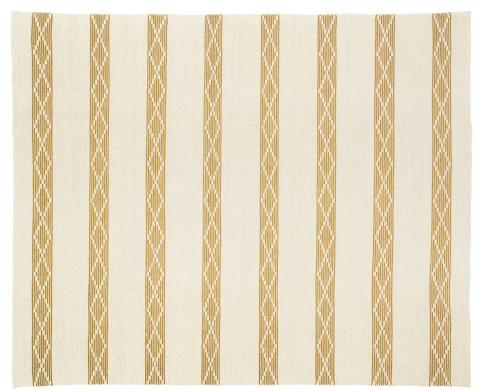

#### **SEQUOIA STRIPE RUG**

Available Sizes 183X274cm | 244X305cm | 274X366cm Contents 80% Wool, 20% Cotton

BLUE

OCHRE

fschumacher.eu