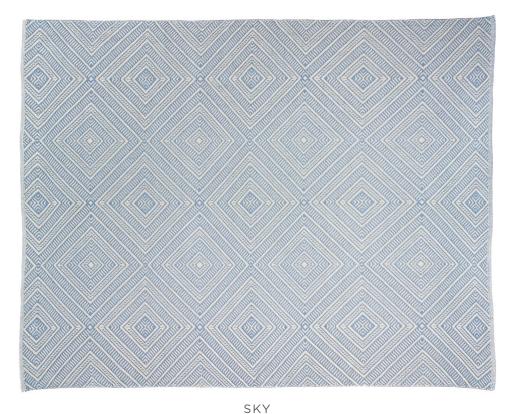

#### MALTA FRENCH KNOT RUG

Available Sizes 152X213cm | 244X305cm | 274X366cm Contents 55% WOOL, 45% COTTON

SKY

CHARCOAL

fschumacher.eu