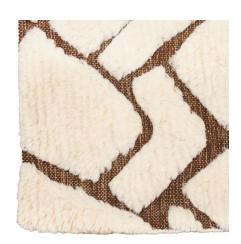

tents 80% Wool, 20% Cotton





BLUE





OCHRE



fschumacher.eu

#### **ICONIC LEOPARD RUG**

Available Sizes 244X305cm | 274X366cm Contents 52% Wool, 48% Cotton





GRAPHITE





BROWN



fschumacher.eu

#### **ZEBRE HAND-KNOTTED RUG**

**Available Sizes** 244X305cm | 274X366cm | 305X427cm | 91X305cm **Contents** 52% Wool, 48% Cotton





BROWN/BLACK





IVORY/BLACK



fschumacher.eu

# FITZGERALD RUG

Available Sizes 244X305cm | 274X366cm | 305X427cm
Contents 80% Wool, 20% Cotton





BROWN





NATURAL



fschumacher.eu

#### MALTA FRENCH KNOT RUG

Available Sizes 152X213cm | 244X305cm | 274X366cm Contents 55% WOOL, 45% COTTON





SKY





CHARCOAL



fschumacher.eu

#### **ZIMBA RUG**

Available Sizes 244X305cm | 274X366cm | 305X427cm Contents 80% Wool, 10% Cotton, 10% Viscose





IVORY & BROWN





IVORY & SAND



fschumacher.eu

#### **SAMSUN RUG**

Available Sizes 152X213cm | 244X305cm | 274X366cm

Content 100% Wool





CARBON



fschumacher.eu

#### **ABSTRACT IKAT RUG**





IVORY & BROWN

# **SCHUMACHER**

Ready to Ship Rugs





(©) @schumacher\_france

9 rue Jacob, 75006 Paris, France www.fschumacher.eu