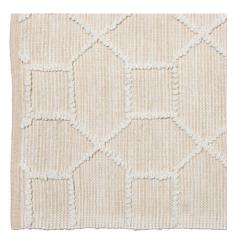

## **VENTO INDOOR/OUTDOOR RUG**

Available Sizes 244X305cm | 274X366cm Content 100% Polyester PET

NATURAL

fschumacher.eu