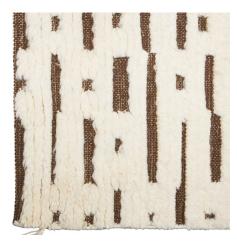

eu

#### **ZEBRE HAND-KNOTTED RUG**

**Available Sizes** 244X305cm | 274X366cm | 305X427cm | 91X305cm **Contents** 52% Wool, 48% Cotton





BROWN/BLACK





IVORY/BLACK



fschumacher.eu

# FITZGERALD RUG

Available Sizes 244X305cm | 274X366cm | 305X427cm
Contents 80% Wool, 20% Cotton





BROWN





NATURAL



fschumacher.eu

#### MALTA FRENCH KNOT RUG

Available Sizes 152X213cm | 244X305cm | 274X366cm Contents 55% WOOL, 45% COTTON





SKY





CHARCOAL



fschumacher.eu

#### **ZIMBA RUG**

Available Sizes 244X305cm | 274X366cm | 305X427cm Contents 80% Wool, 10% Cotton, 10% Viscose





IVORY & BROWN





IVORY & SAND



fschumacher.eu

#### **SAMSUN RUG**

Available Sizes 152X213cm | 244X305cm | 274X366cm

Content 100% Wool





CARBON



fschumacher.eu

#### **ABSTRACT IKAT RUG**





IVORY & BROWN

# **SCHUMACHER**

Ready to Ship Rugs





(©) @schumacher\_france

9 rue Jacob, 75006 Paris, France www.fschumacher.eu