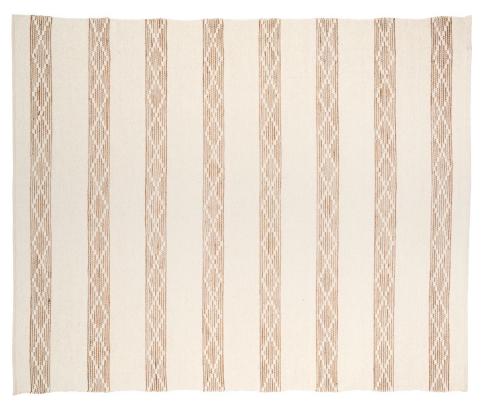

#### **SEQUOIA STRIPE JUTE RUG**

Available Sizes 183X274cm | 244X305cm | 274X366cm Contents 82% Wool, 10% Cotton, 8% Jute

NATURAL

fschumacher.eu