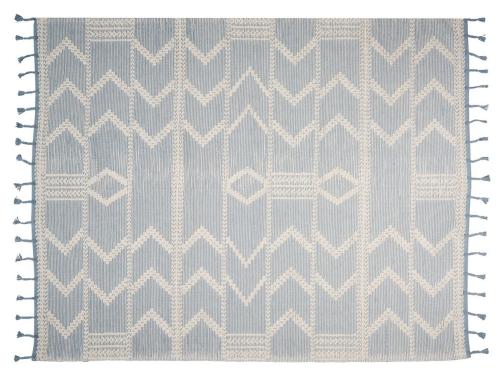

#### MALTA FRENCH KNOT RUG

Available Sizes 152X213cm | 244X305cm | 274X366cm Contents 55% WOOL, 45% COTTON

SKY

CHARCOAL

fschumacher.eu