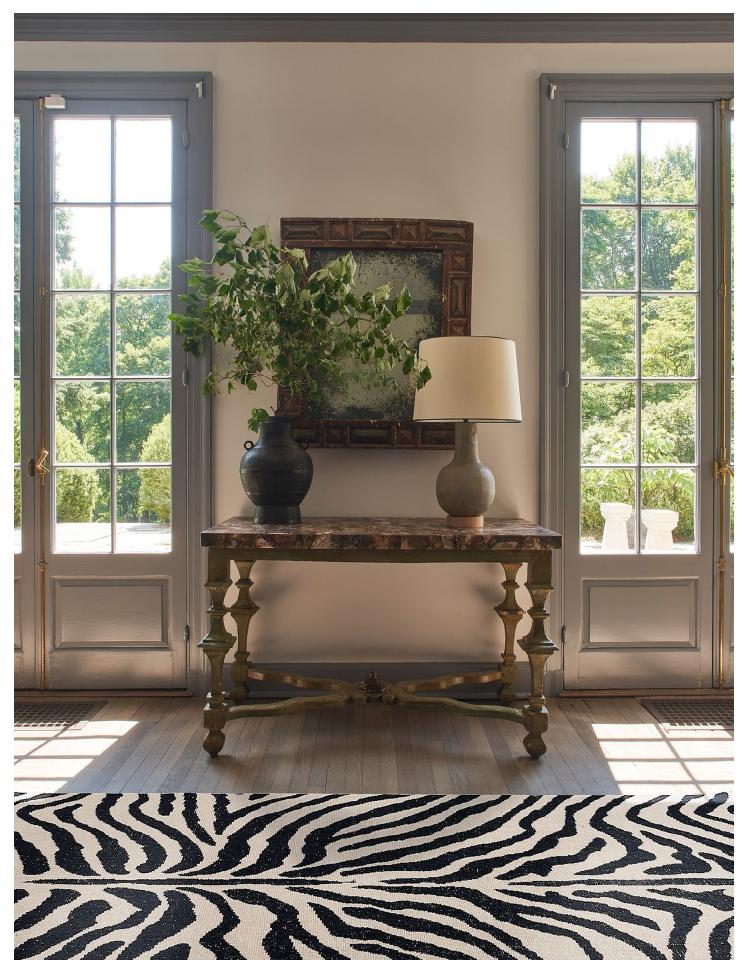

#### **ZEBRE HAND-KNOTTED RUG**

**Available Sizes** 244X305cm | 274X366cm | 305X427cm | 91X305cm **Contents** 52% Wool, 48% Cotton

BROWN/BLACK

IVORY/BLACK

fschumacher.eu