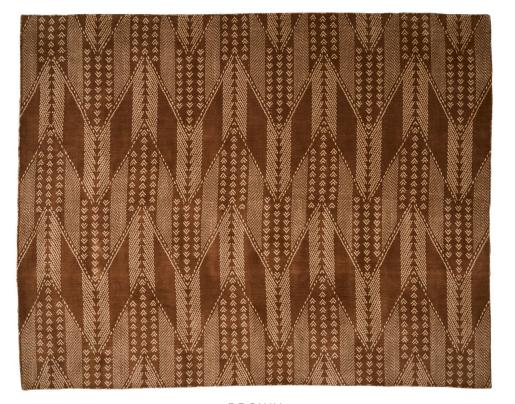

# FITZGERALD RUG

Available Sizes 244X305cm | 274X366cm | 305X427cm
Contents 80% Wool, 20% Cotton

BROWN

NATURAL

fschumacher.eu