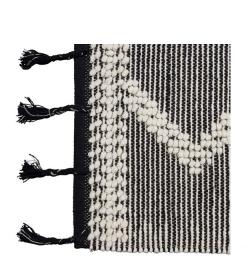

#### **SAMSUN RUG**

Available Sizes 152X213cm | 244X305cm | 274X366cm

Content 100% Wool

CARBON

fschumacher.eu