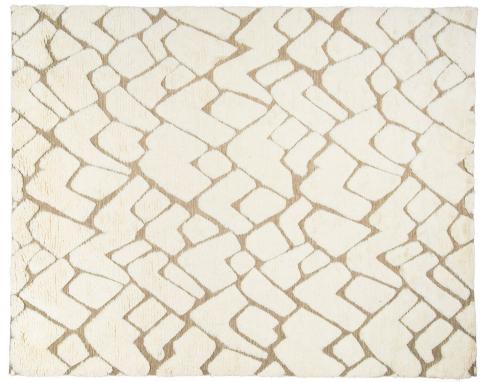

Cotton





BLUE





OCHRE



fschumacher.eu

#### **ICONIC LEOPARD RUG**

Available Sizes 244X305cm | 274X366cm Contents 52% Wool, 48% Cotton





GRAPHITE





BROWN



fschumacher.eu

#### **ZEBRE HAND-KNOTTED RUG**

**Available Sizes** 244X305cm | 274X366cm | 305X427cm | 91X305cm **Contents** 52% Wool, 48% Cotton





BROWN/BLACK





IVORY/BLACK



fschumacher.eu

# FITZGERALD RUG

Available Sizes 244X305cm | 274X366cm | 305X427cm
Contents 80% Wool, 20% Cotton





BROWN





NATURAL



fschumacher.eu

#### MALTA FRENCH KNOT RUG

Available Sizes 152X213cm | 244X305cm | 274X366cm Contents 55% WOOL, 45% COTTON





SKY





CHARCOAL



fschumacher.eu

#### **ZIMBA RUG**

Available Sizes 244X305cm | 274X366cm | 305X427cm Contents 80% Wool, 10% Cotton, 10% Viscose





IVORY & BROWN





IVORY & SAND



fschumacher.eu

#### **SAMSUN RUG**

Available Sizes 152X213cm | 244X305cm | 274X366cm

Content 100% Wool





CARBON



fschumacher.eu

#### **ABSTRACT IKAT RUG**





IVORY & BROWN

# **SCHUMACHER**

Ready to Ship Rugs





(©) @schumacher\_france

9 rue Jacob, 75006 Paris, France www.fschumacher.eu