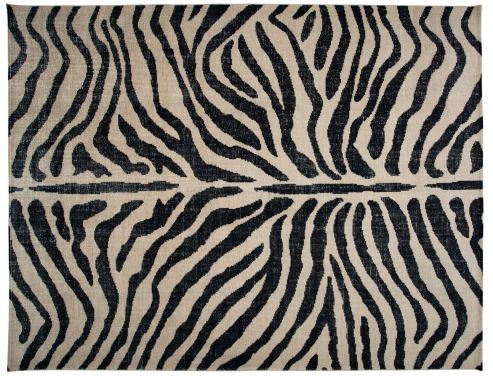

#### **ZEBRE HAND-KNOTTED RUG**

**Available Sizes** 244X305cm | 274X366cm | 305X427cm | 91X305cm **Contents** 52% Wool, 48% Cotton

BROWN/BLACK

IVORY/BLACK

fschumacher.eu