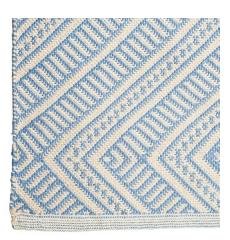

# FITZGERALD RUG

Available Sizes 244X305cm | 274X366cm | 305X427cm
Contents 80% Wool, 20% Cotton

BROWN

NATURAL

fschumacher.eu