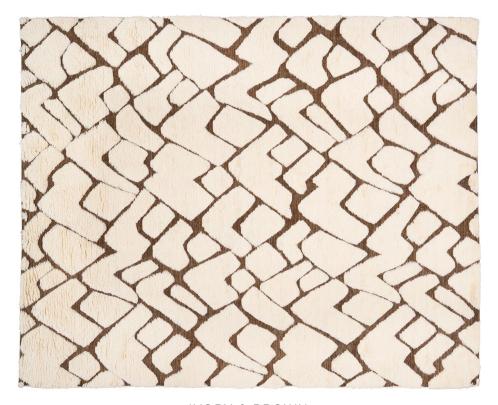

ontents 80% Wool, 20% Cotton





BLUE





OCHRE



fschumacher.eu

#### **ICONIC LEOPARD RUG**

Available Sizes 244X305cm | 274X366cm Contents 52% Wool, 48% Cotton





GRAPHITE





BROWN



fschumacher.eu

#### **ZEBRE HAND-KNOTTED RUG**

**Available Sizes** 244X305cm | 274X366cm | 305X427cm | 91X305cm **Contents** 52% Wool, 48% Cotton





BROWN/BLACK





IVORY/BLACK



fschumacher.eu

# FITZGERALD RUG

Available Sizes 244X305cm | 274X366cm | 305X427cm
Contents 80% Wool, 20% Cotton





BROWN





NATURAL



fschumacher.eu

#### MALTA FRENCH KNOT RUG

Available Sizes 152X213cm | 244X305cm | 274X366cm Contents 55% WOOL, 45% COTTON





SKY





CHARCOAL



fschumacher.eu

#### **ZIMBA RUG**

Available Sizes 244X305cm | 274X366cm | 305X427cm Contents 80% Wool, 10% Cotton, 10% Viscose





IVORY & BROWN





IVORY & SAND



fschumacher.eu

#### **SAMSUN RUG**

Available Sizes 152X213cm | 244X305cm | 274X366cm

Content 100% Wool





CARBON



fschumacher.eu

#### **ABSTRACT IKAT RUG**





IVORY & BROWN

# **SCHUMACHER**

Ready to Ship Rugs





(©) @schumacher\_france

9 rue Jacob, 75006 Paris, France www.fschumacher.eu