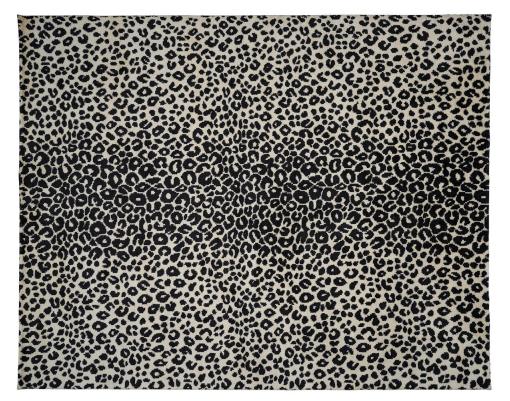

#### **ICONIC LEOPARD RUG**

Available Sizes 244X305cm | 274X366cm Contents 52% Wool, 48% Cotton

GRAPHITE

BROWN

fschumacher.eu