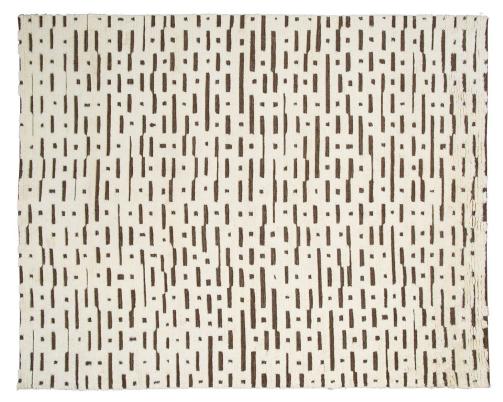

#### **SEQUOIA STRIPE JUTE RUG**

Available Sizes 183X274cm | 244X305cm | 274X366cm Contents 82% Wool, 10% Cotton, 8% Jute

NATURAL

fschumacher.eu

#### **SEQUOIA STRIPE RUG**

Available Sizes 183X274cm | 244X305cm | 274X366cm Contents 80% Wool, 20% Cotton

BLUE

OCHRE

fschumacher.eu