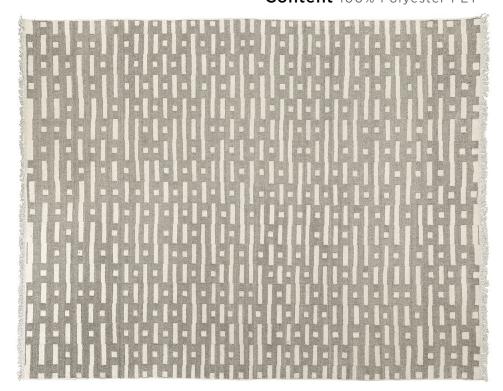

# ABSTRACT IKAT INDOOR/OUTDOOR RUG

Available Sizes 244X305cm | 274X366cm | 305X427cm
Content 100% Polyester PET

STONE

fschumacher.eu