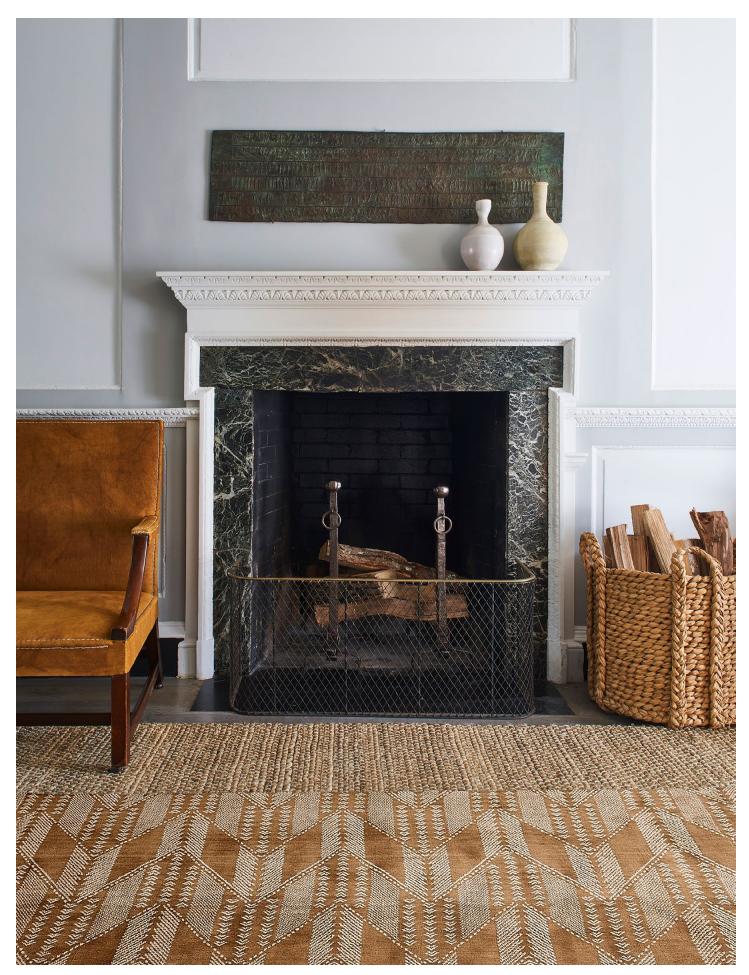

# FITZGERALD RUG

Available Sizes 244X305cm | 274X366cm | 305X427cm
Contents 80% Wool, 20% Cotton

BROWN

NATURAL

fschumacher.eu