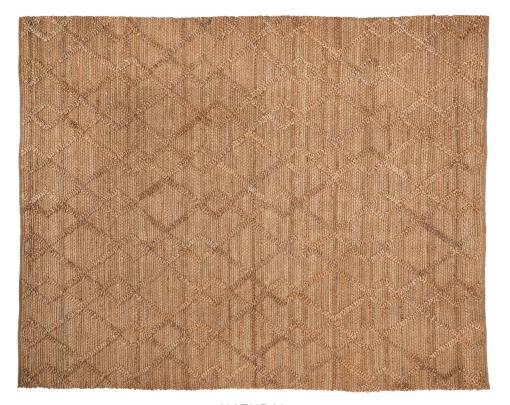

## **BRANSON JUTE RUG**

Available Sizes 244X305cm | 274X366cm Content 100% Jute

NATURAL

SAND

fschumacher.eu