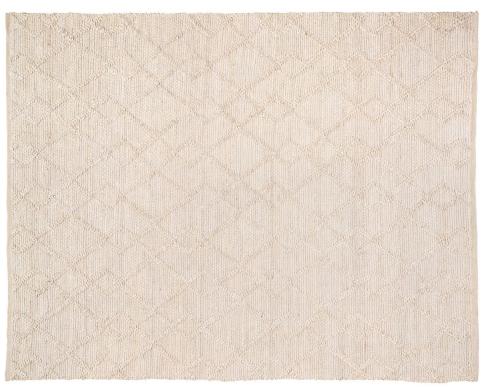

# FITZGERALD RUG

Available Sizes 244X305cm | 274X366cm | 305X427cm
Contents 80% Wool, 20% Cotton

BROWN

NATURAL

fschumacher.eu