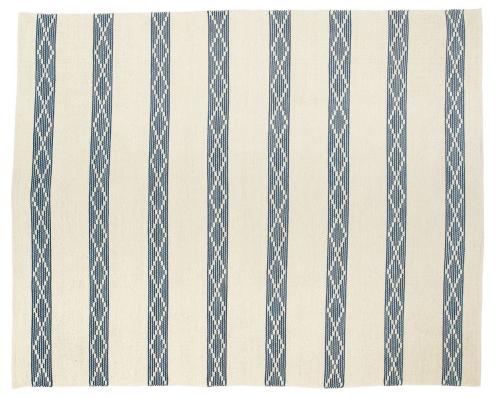

#### **SEQUOIA STRIPE RUG**

Available Sizes 183X274cm | 244X305cm | 274X366cm Contents 80% Wool, 20% Cotton

BLUE

OCHRE

fschumacher.eu