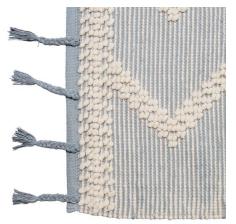

#### MALTA FRENCH KNOT RUG

Available Sizes 152X213cm | 244X305cm | 274X366cm Contents 55% WOOL, 45% COTTON

SKY

CHARCOAL

fschumacher.eu