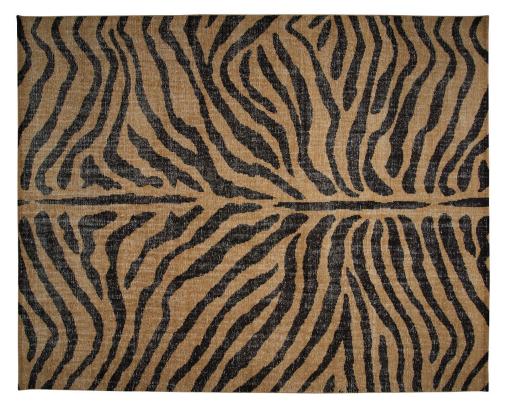

#### **ZEBRE HAND-KNOTTED RUG**

**Available Sizes** 244X305cm | 274X366cm | 305X427cm | 91X305cm **Contents** 52% Wool, 48% Cotton

BROWN/BLACK

IVORY/BLACK

fschumacher.eu