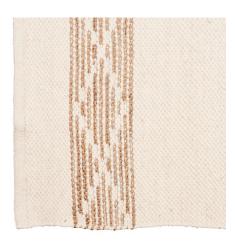

#### **SEQUOIA STRIPE JUTE RUG**

Available Sizes 183X274cm | 244X305cm | 274X366cm Contents 82% Wool, 10% Cotton, 8% Jute

NATURAL

fschumacher.eu