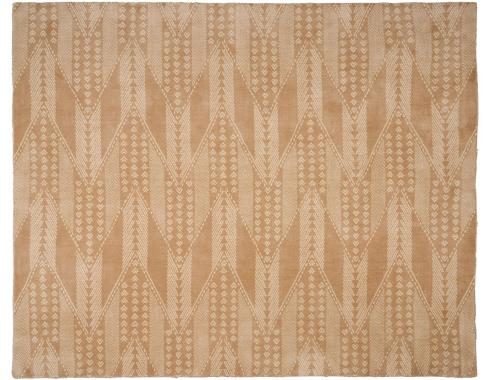

# FITZGERALD RUG

Available Sizes 244X305cm | 274X366cm | 305X427cm
Contents 80% Wool, 20% Cotton

BROWN

NATURAL

fschumacher.eu