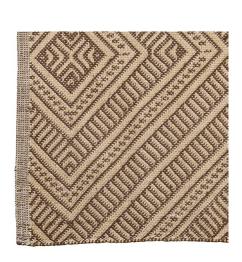

# FITZGERALD RUG

Available Sizes 244X305cm | 274X366cm | 305X427cm
Contents 80% Wool, 20% Cotton

BROWN

NATURAL

fschumacher.eu