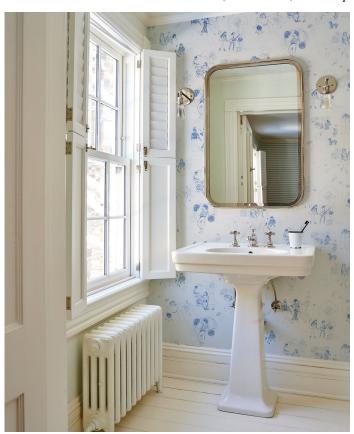

# THE GOLDEN AGE PANEL SET (Width: 162"; Vert. Repeat: 144"; Horz. Repeat: 162")

CYAN MULTI 5011090 Wallpaper

TOILE DE FEMMES (Width: 57"; Vert. Repeat: 18"; Horz. Repeat: 18")

PARCHMENT 5011080 Wallpaper