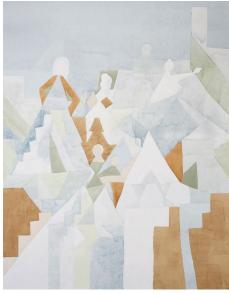

# THE GOLDEN AGE PANEL SET (Width: 162"; Vert. Repeat: 144"; Horz. Repeat: 162")

CYAN MULTI 5011090 Wallpaper

TOILE DE FEMMES (Width: 57"; Vert. Repeat: 18"; Horz. Repeat: 18")

PARCHMENT 5011080 Wallpaper