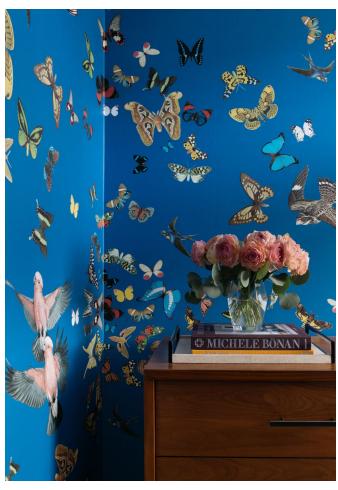

### QUEEN'S FLIGHT PANEL SET

ROYAL BLUE 5010861 Wallpaper

GREEN 5010860 Wallpaper

GREY 5010862 Wallpaper

PINK 5010864 Wallpaper

# QUEEN'S FLIGHT PANEL SET

SAND 5010866 Wallpaper

SKY 5010865 Wallpaper

NAVY 5010867 Wallpaper