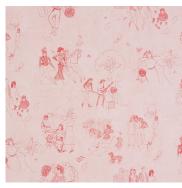

# THE GOLDEN AGE PANEL SET (Width: 162"; Vert. Repeat: 144"; Horz. Repeat: 162")

CYAN MULTI 5011090 Wallpaper

TOILE DE FEMMES (Width: 57"; Vert. Repeat: 18"; Horz. Repeat: 18")

PARCHMENT 5011080 Wallpaper

INDIGO 5011081 Wallpaper

POPPY 5011082 Wallpaper