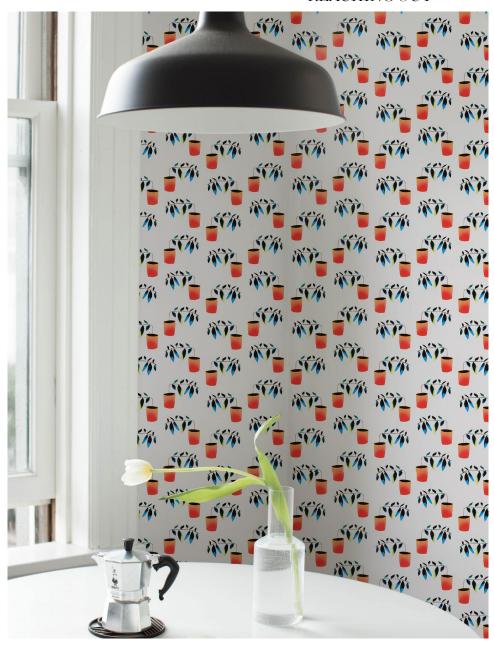

NG HEARTS









NEUTRAL 5015860 Wallpaper

# BLEEDING HEARTS









NEUTRAL 181962 Fabric

BLUE 181961 Fabric

# CONFETTI





MULTI 5015870 Wallpaper

TEAL 5015871 Wallpaper

# CONFETTI







MULTI 181970 Fabric

TEAL 181971 Fabric

# **FOGRAPHY BY KEN NIELSEN**

# LIZ NIELSEN

BROOKLYN-BASED ARTIST LIZ NIELSEN CREATES COLORFUL, UNIQUE "LIGHT PAINTINGS" BY EXPOSING LIGHT-SENSITIVE PHOTOGRAPHIC PAPER TO MAKE LARGE-SCALE PHOTOGRAM PRINTS. WITHOUT USING A CAMERA, BUT RATHER AN EXPERIMENTAL PROCESS ROOTED IN EARLY PHOTOGRAPHY TECHNIQUES, NIELSEN COMPOSES EVOCATIVE, ABSTRACT IMAGERY THAT EXPLORES THE PROPERTIES OF COLOR AND LIGHT. ROOTED IN THIS WORK, HER WALLPAPER DESIGNS FEATURE FAMILIAR, FIGURATIVE MOTIFS, IN LIVABLE SCALES, WITH A STYLIZED, COLLAGE-LIKE AESTHETIC.

### REACHING OUT





SPECTRUM MULTI 5012710 Wallpaper



**LEMONADE 5012711** Wallpaper

# BOTANICALS





SPECTRUM MULTI 5012690 Wallpaper



GREENHOUSE 5012691 Wallpaper

# TOPIARY



MARIGOLD 5012700 Wallpaper



BLUEBELL 5012701 Wallpaper



# AGAVE STRIPE





GRAPEFRUIT 5012682 Wallpaper



LANAI 5012680 Wallpaper



PARCHMENT 5012681 Wallpaper



# JACKIE GENDEL

THE CONTEMPORARY ARTIST JACKIE GENDEL IS KNOWN FOR HER EVOCATIVE, MESMERIZING PAINTINGS, WHICH OFTEN FOCUS ON STRONG FEMININE FIGURES. SHE LIVES AND WORKS IN PROVIDENCE, RI, AND IS A PROFESSOR AT THE PRESTIGIOUS RHODE ISLAND SCHOOL OF DESIGN.

STEPS PANEL SET (Width: 108"; Vert. Repeat: 144"; Horz. Repeat: 162")





ROSE & CAMEL 5011101 Wallpaper



SKY & SADDLE 5011100 Wallpaper

fschumacher.it

# THE GOLDEN AGE PANEL SET (Width: 162"; Ve