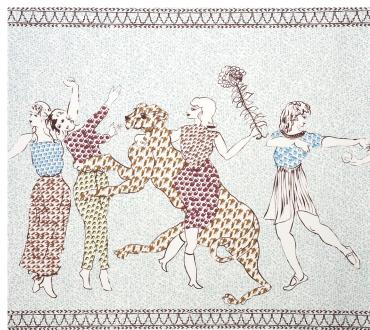

# THE GOLDEN AGE PANEL SET (Width: 162"; Vert. Repeat: 144"; Horz. Repeat: 162")

CYAN MULTI 5011090 Wallpaper

TOILE DE FEMMES (Width: 57"; Vert. Repeat: 18"; Horz. Repeat: 18")

PARCHMENT 5011080 Wallpaper