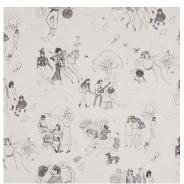

# THE GOLDEN AGE PANEL SET (Width: 162"; Vert. Repeat: 144"; Horz. Repeat: 162")

CYAN MULTI 5011090 Wallpaper

TOILE DE FEMMES (Width: 57"; Vert. Repeat: 18"; Horz. Repeat: 18")

PARCHMENT 5011080 Wallpaper