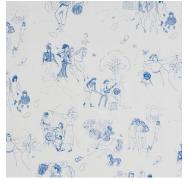

# THE GOLDEN AGE PANEL SET (Width: 162"; Vert. Repeat: 144"; Horz. Repeat: 162")

CYAN MULTI 5011090 Wallpaper

TOILE DE FEMMES (Width: 57"; Vert. Repeat: 18"; Horz. Repeat: 18")

PARCHMENT 5011080 Wallpaper

INDIGO 5011081 Wallpaper

POPPY 5011082 Wallpaper