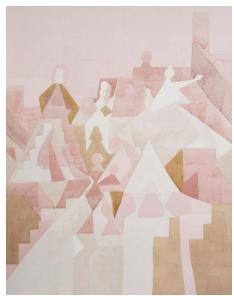

# THE GOLDEN AGE PANEL SET (Width: 162"; Vert. Repeat: 144"; Horz. Repeat: 162")

CYAN MULTI 5011090 Wallpaper

TOILE DE FEMMES (Width: 57"; Vert. Repeat: 18"; Horz. Repeat: 18")

PARCHMENT 5011080 Wallpaper