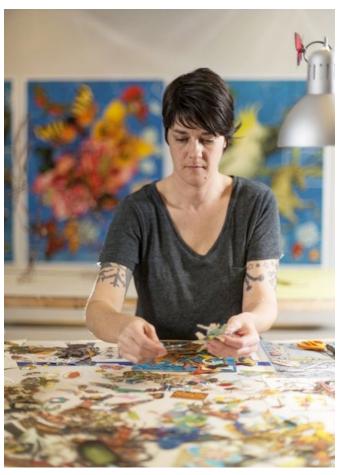

# LIZ NIELSEN

BROOKLYN-BASED ARTIST LIZ NIELSEN CREATES COLORFUL, UNIQUE "LIGHT PAINTINGS" BY EXPOSING LIGHT-SENSITIVE PHOTOGRAPHIC PAPER TO MAKE LARGE-SCALE PHOTOGRAM PRINTS. WITHOUT USING A CAMERA, BUT RATHER AN EXPERIMENTAL PROCESS ROOTED IN EARLY PHOTOGRAPHY TECHNIQUES, NIELSEN COMPOSES EVOCATIVE, ABSTRACT IMAGERY THAT EXPLORES THE PROPERTIES OF COLOR AND LIGHT. ROOTED IN THIS WORK, HER WALLPAPER DESIGNS FEATURE FAMILIAR, FIGURATIVE MOTIFS, IN LIVABLE SCALES, WITH A STYLIZED, COLLAGE-LIKE AESTHETIC.