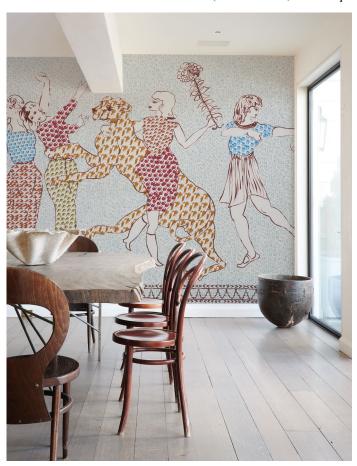

# THE GOLDEN AGE PANEL SET (Width: 162"; Vert. Repeat: 144"; Horz. Repeat: 162")

CYAN MULTI 5011090 Wallpaper

TOILE DE FEMMES (Width: 57"; Vert. Repeat: 18"; Horz. Repeat: 18")

PARCHMENT 5011080 Wallpaper