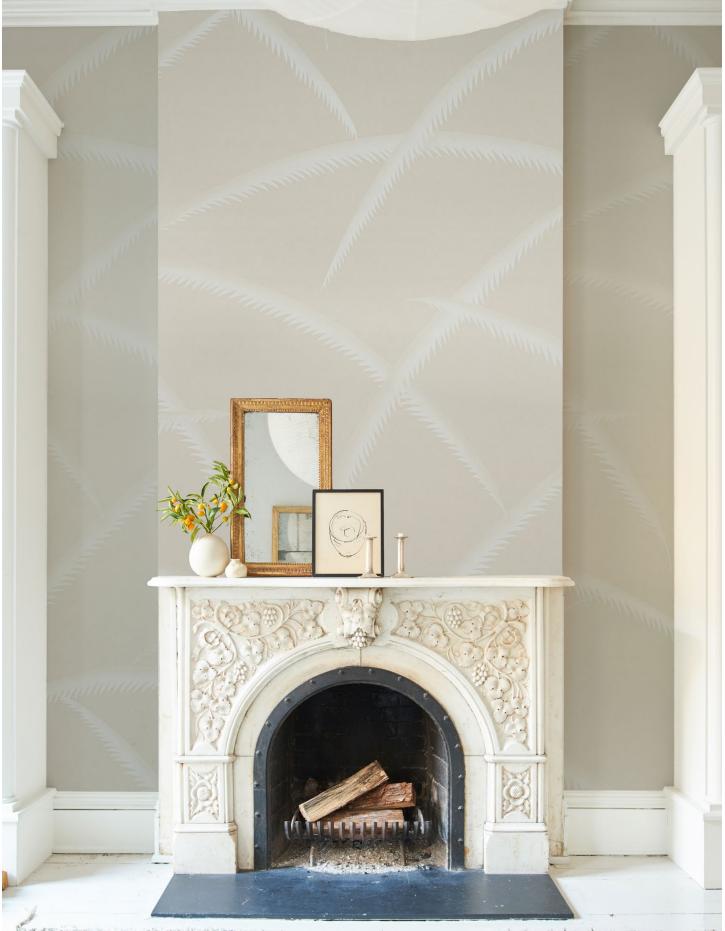

# **CYANOTYPE PANEL**

(WIDTH: 54"; VERT. REPEAT: 148"; HORZ. REPEAT: 54")

NATURAL 5013971 Wallpaper

NDIGO 501397 Wallpaper