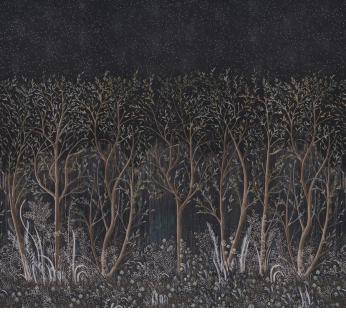

#### CHAUCER'S FOREST PANEL SET (WIDTH: 54"; VERT. REPEAT: 168"; HORZ. REPEAT: 108")

ALABASTER 5013291 Wallpaper

DOCUMENT 5013290 Wallpaper

SLATE 5013292 Wallpaper