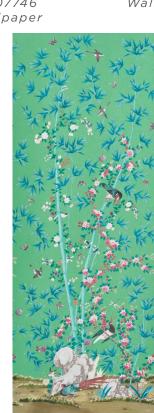

## CHINOIS PALAIS PANEL BY MARY MCDONALD

(WIDTH: 51 3/4"; VERT. REPEAT: 144"; HORZ. REPEAT: 51 3/4")

BLUSH CONCH 5007121 Wallpaper

TANGERINE 5007124 Wallpaper

AQUAMARINE 5007123 Wallpaper

LETTUCE 5007120 Wallpaper