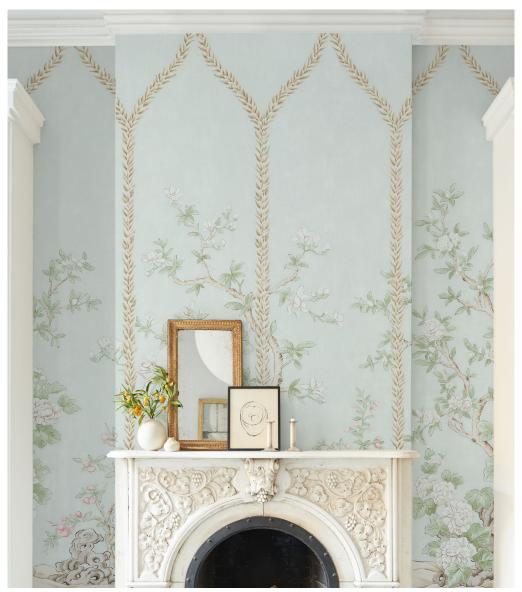

## BISOU PANEL SET BY COLETTE COSENTINO (WIDTH: 54"; VERT. REPEAT: 144"; HORZ. REPEAT: 54")

BLUSH 5010933

**NEW COLORWAY!** 

GOLD 5010932

MINERAL 5010930