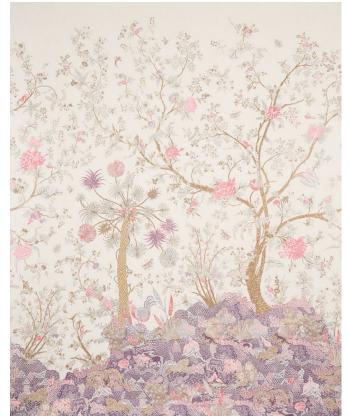

## CHINOIS PALAIS PANEL BY MARY MCDONALD

(WIDTH: 51 3/4"; VERT. REPEAT: 144"; HORZ. REPEAT: 51 3/4")

NEUTRAL 5007122 Wallpaper

NEW COLORWAY!

CHOCOLATE 5007129 Wallpaper

NEW COLORWAY!

STONE 5015440 Wallpaper