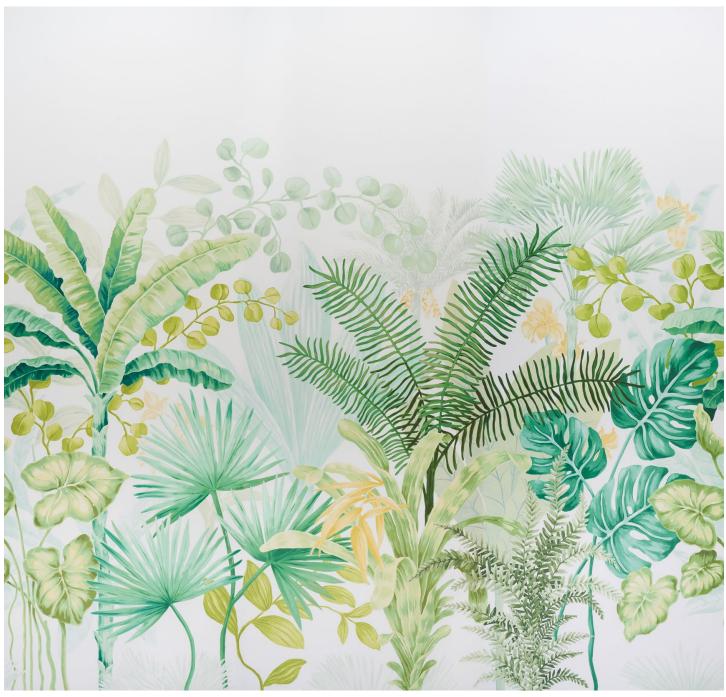

# **BIG TROPICAL PANEL SET**

(WIDTH: 54"; VERT. REPEAT: 156"; HORZ. REPEAT: 162")

GREEN 5013270 Wallpaper