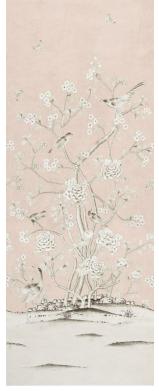

## CHINOIS PALAIS PANEL BY MARY MCDONALD

(WIDTH: 51 3/4"; VERT. REPEAT: 144"; HORZ. REPEAT: 51 3/4")

NEUTRAL 5007122 Wallpaper

NEW COLORWAY!

CHOCOLATE 5007129 Wallpaper

NEW COLORWAY!

STONE 5015440 Wallpaper