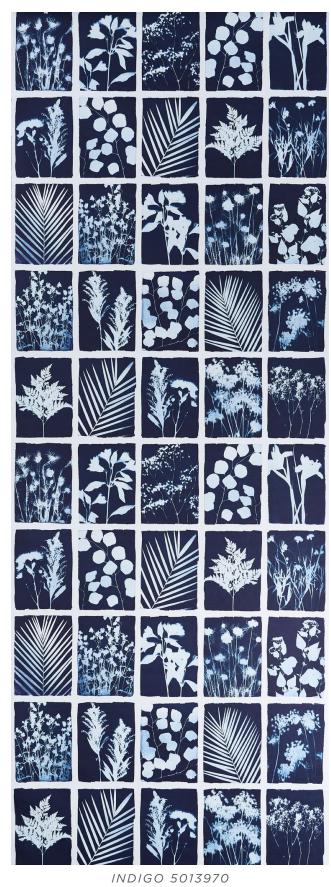

# **CYANOTYPE PANEL**

(WIDTH: 54"; VERT. REPEAT: 148"; HORZ. REPEAT: 54")

NATURAL 5013971 Wallpaper

NDIGO 501397 Wallpaper