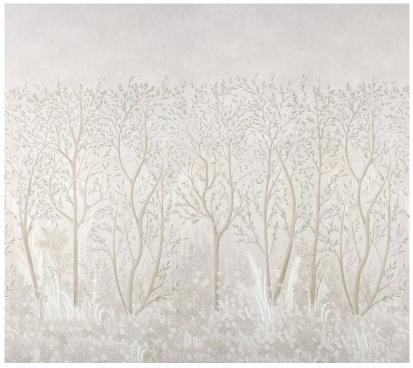

#### CHAUCER'S FOREST PANEL SET (WIDTH: 54"; VERT. REPEAT: 168"; HORZ. REPEAT: 108")

ALABASTER 5013291 Wallpaper

DOCUMENT 5013290 Wallpaper

SLATE 5013292 Wallpaper