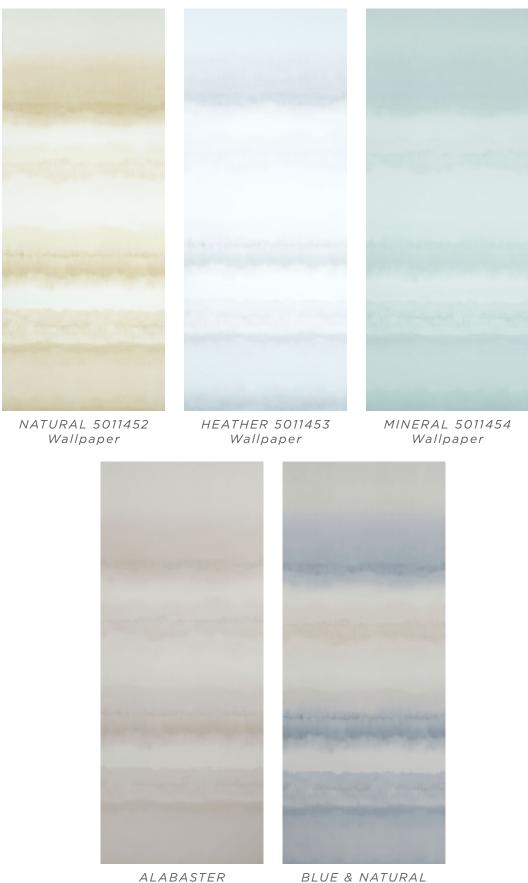

# **ORISSA PANEL**

(WIDTH: 54"; VERT. REPEAT: 144"; HORZ. REPEAT: 54")

schumacher.com | fschumacher.co.uk | fschumacher.eu

5011451

Wallpaper

5011450

Wallpaper