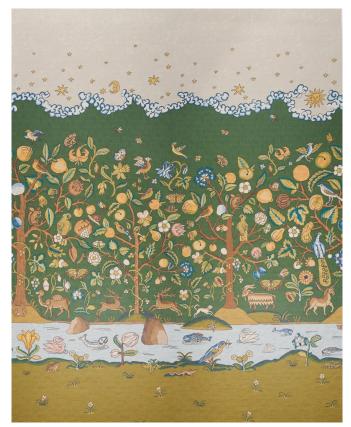

## CHINOIS PALAIS PANEL BY MARY MCDONALD

(WIDTH: 51 3/4"; VERT. REPEAT: 144"; HORZ. REPEAT: 51 3/4")

NEUTRAL 5007122 Wallpaper

NEW COLORWAY!

CHOCOLATE 5007129 Wallpaper

NEW COLORWAY!

STONE 5015440 Wallpaper

**NEW COLORWAY!** 

## CHINOIS PALAIS PANEL BY MARY MCDONALD

(WIDTH: 51 3/4"; VERT. REPEAT: 144"; HORZ. REPEAT: 51 3/4")

BLUSH CONCH 5007121 Wallpaper

TANGERINE 5007124 Wallpaper

AQUAMARINE 5007123 Wallpaper

LETTUCE 5007120 Wallpaper