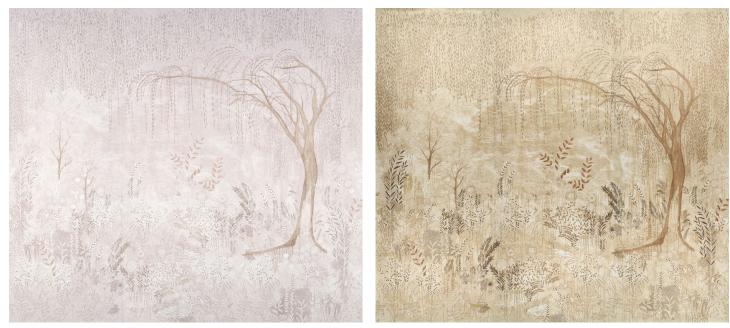

### BRINDILLE GOLDEN ACCENTED PANEL SET BY COLETTE COSENTINO (WIDTH: 57 1/2"; VERT. REPEAT: 143 3/4"; HORZ. REPEAT: 57 1/2")

ALABASTER 5010924

NEW COLORWAY!

MINERAL 5010923

NEW COLORWAY!

## BRINDILLE GOLDEN ACCENTED PANEL SET BY COLETTE COSENTINO

(WIDTH: 57 1/2"; VERT. REPEAT: 143 3/4"; HORZ. REPEAT: 57 1/2")

DOVE 5010920

CARBON 5010921

PEACOCK 5010922