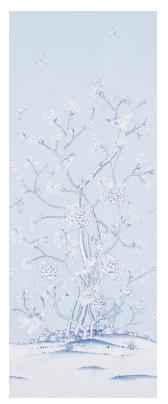

## CHINOIS PALAIS PANEL BY MARY MCDONALD

(WIDTH: 51 3/4"; VERT. REPEAT: 144"; HORZ. REPEAT: 51 3/4")

NEUTRAL 5007122 Wallpaper

NEW COLORWAY!

CHOCOLATE 5007129 Wallpaper

NEW COLORWAY!

STONE 5015440 Wallpaper

**NEW COLORWAY!** 