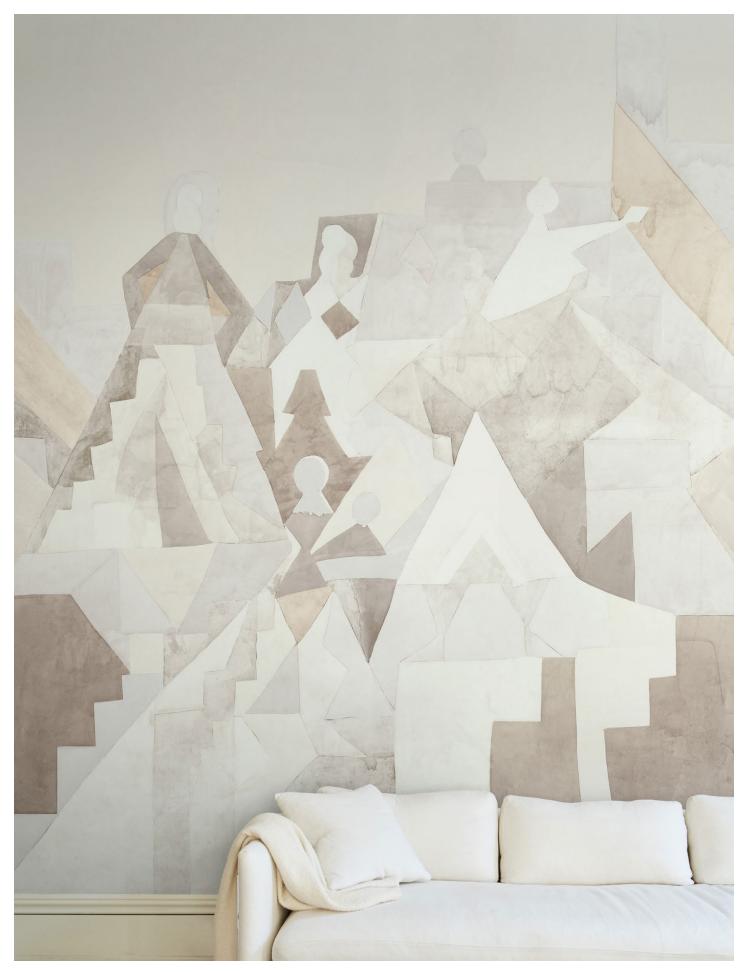

# **ORISSA PANEL**

(WIDTH: 54"; VERT. REPEAT: 144"; HORZ. REPEAT: 54")

schumacher.com | fschumacher.co.uk | fschumacher.eu

5011451

Wallpaper

5011450

Wallpaper