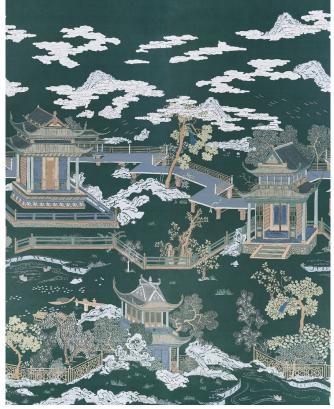

## CHINOIS PALAIS PANEL BY MARY MCDONALD

(WIDTH: 51 3/4"; VERT. REPEAT: 144"; HORZ. REPEAT: 51 3/4")

NEUTRAL 5007122 Wallpaper

NEW COLORWAY!

CHOCOLATE 5007129 Wallpaper

NEW COLORWAY!

STONE 5015440 Wallpaper

**NEW COLORWAY!** 

## CHINOIS PALAIS PANEL BY MARY MCDONALD

(WIDTH: 51 3/4"; VERT. REPEAT: 144"; HORZ. REPEAT: 51 3/4")

BLUSH CONCH 5007121 Wallpaper

TANGERINE 5007124 Wallpaper

AQUAMARINE 5007123 Wallpaper

LETTUCE 5007120 Wallpaper

SKY 5007128 Wallpaper

LAVENDER 5007126 Wallpaper

GRISAILLE 5007125 Wallpaper

NOIR 5007127 Wallpaper

schumacher.com | fschumacher.co.uk | fschumacher.eu