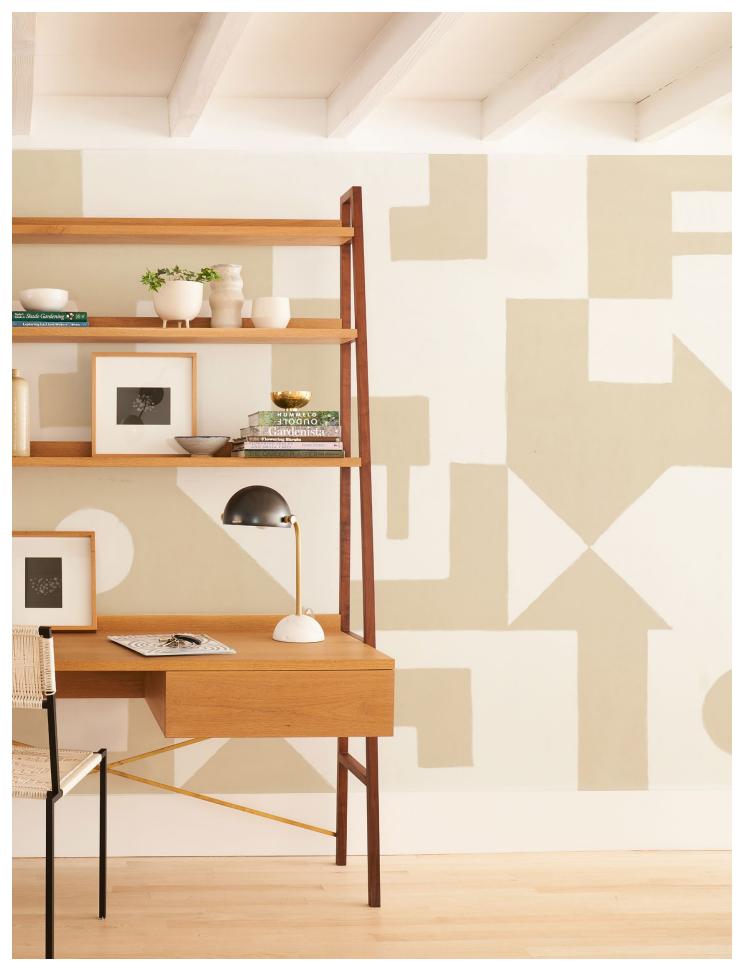

# **BINARY PANEL SET**

BY PORTER TELEO

(WIDTH: 54"; VERT. REPEAT: 144"; HORZ. REPEAT: 54")

BLACK 5009690 Wallpaper

SILVER 5009691 Wallpaper