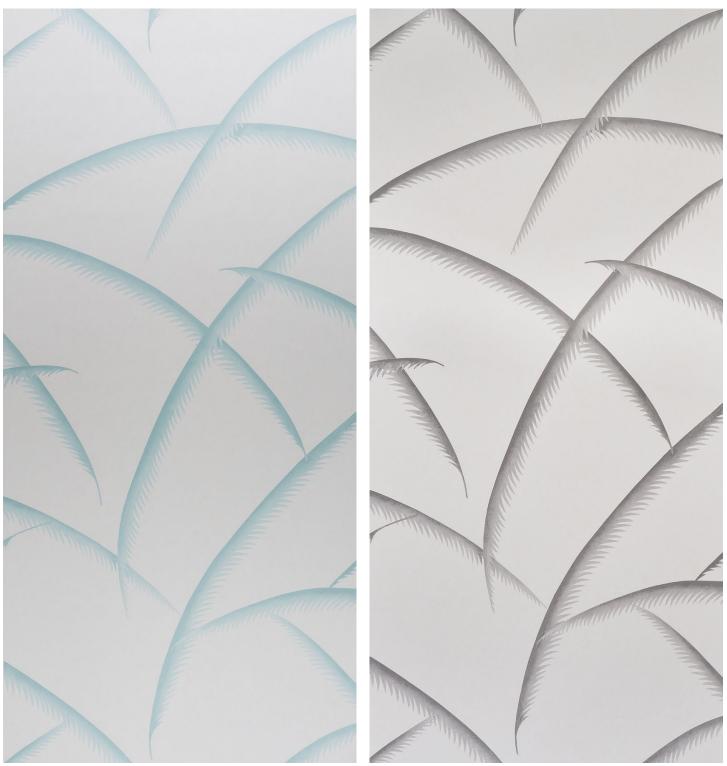

# DECO PALMS

(WIDTH: 54"; VERT. REPEAT: 108 1/4"; HORZ. REPEAT: 54")

CHARCOAL 5013301 Wallpaper

SEAGLASS 5013300 Wallpaper

# DECO PALMS

(WIDTH: 54"; VERT. REPEAT: 108 1/4"; HORZ. REPEAT: 54")

GOLD 5013302 Wallpaper

IVORY ON NATURAL 5013303 Wallpaper