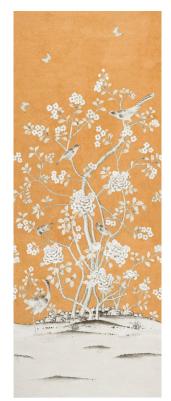

## CHINOIS PALAIS PANEL BY MARY MCDONALD

(WIDTH: 51 3/4"; VERT. REPEAT: 144"; HORZ. REPEAT: 51 3/4")

BLUSH CONCH 5007121 Wallpaper

TANGERINE 5007124 Wallpaper

AQUAMARINE 5007123 Wallpaper

LETTUCE 5007120 Wallpaper