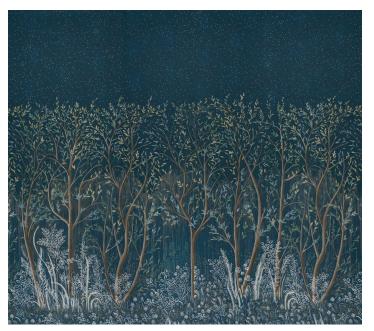

#### CHAUCER'S FOREST PANEL SET (WIDTH: 54"; VERT. REPEAT: 168"; HORZ. REPEAT: 108")

ALABASTER 5013291 Wallpaper

DOCUMENT 5013290 Wallpaper

SLATE 5013292 Wallpaper