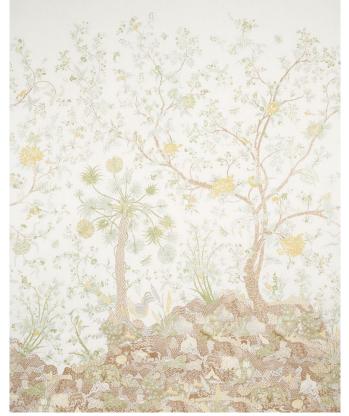

## CHINOIS PALAIS PANEL BY MARY MCDONALD

(WIDTH: 51 3/4"; VERT. REPEAT: 144"; HORZ. REPEAT: 51 3/4")

NEUTRAL 5007122 Wallpaper

NEW COLORWAY!

CHOCOLATE 5007129 Wallpaper

NEW COLORWAY!

STONE 5015440 Wallpaper