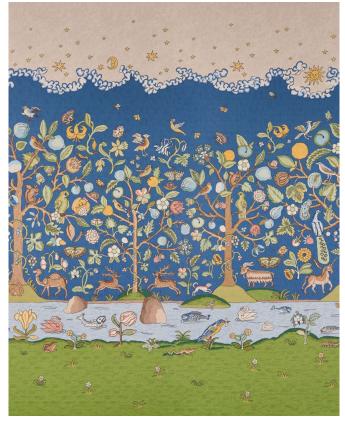

## CHINOIS PALAIS PANEL BY MARY MCDONALD

(WIDTH: 51 3/4"; VERT. REPEAT: 144"; HORZ. REPEAT: 51 3/4")

NEUTRAL 5007122 Wallpaper

NEW COLORWAY!

CHOCOLATE 5007129 Wallpaper

NEW COLORWAY!

STONE 5015440 Wallpaper

**NEW COLORWAY!** 

## CHINOIS PALAIS PANEL BY MARY MCDONALD

(WIDTH: 51 3/4"; VERT. REPEAT: 144"; HORZ. REPEAT: 51 3/4")

BLUSH CONCH 5007121 Wallpaper

TANGERINE 5007124 Wallpaper

AQUAMARINE 5007123 Wallpaper

LETTUCE 5007120 Wallpaper