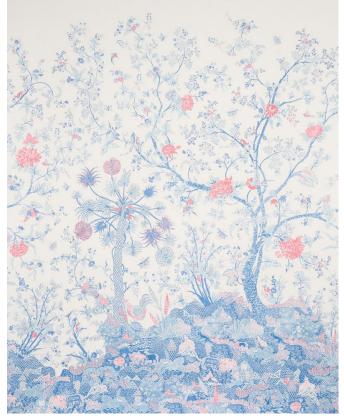

## CHINOIS PALAIS PANEL BY MARY MCDONALD

(WIDTH: 51 3/4"; VERT. REPEAT: 144"; HORZ. REPEAT: 51 3/4")

BLUSH CONCH 5007121 Wallpaper

TANGERINE 5007124 Wallpaper

AQUAMARINE 5007123 Wallpaper

LETTUCE 5007120 Wallpaper