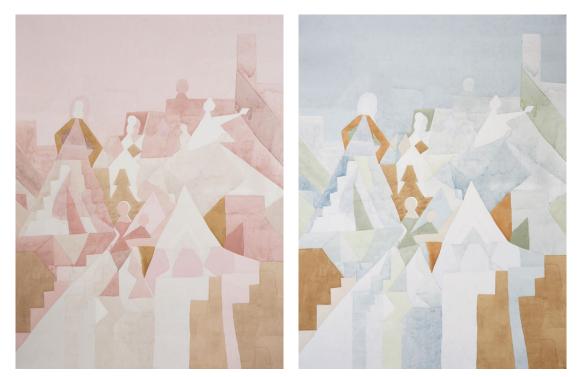

# **ORISSA PANEL**

(WIDTH: 54"; VERT. REPEAT: 144"; HORZ. REPEAT: 54")

schumacher.com | fschumacher.co.uk | fschumacher.eu

5011451

Wallpaper

5011450

Wallpaper