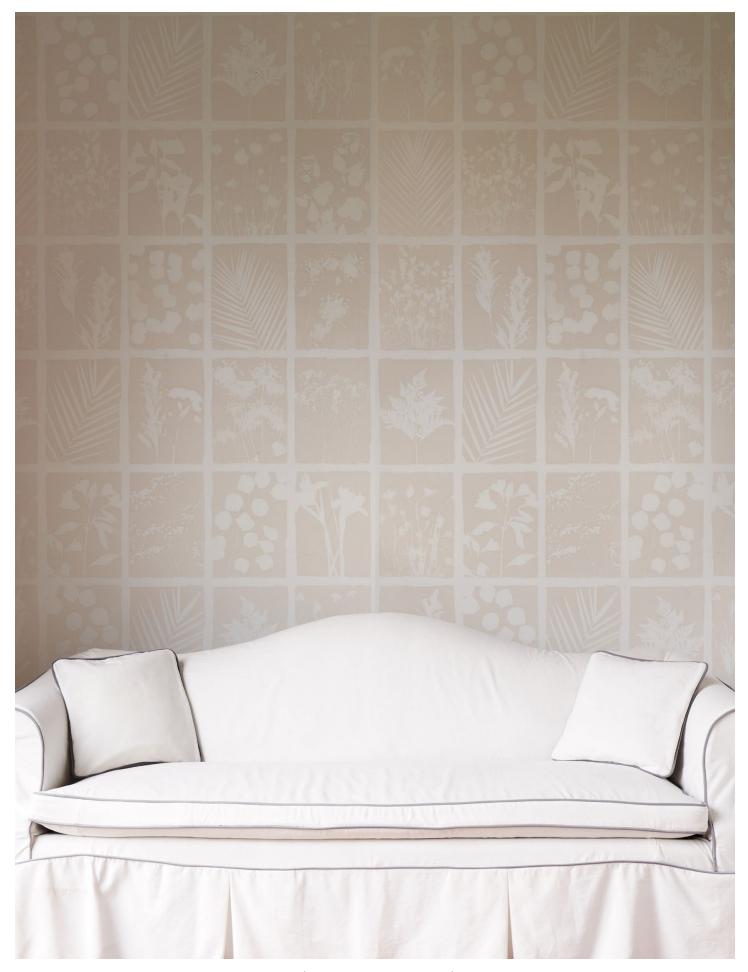

# **CYANOTYPE PANEL**

(WIDTH: 54"; VERT. REPEAT: 148"; HORZ. REPEAT: 54")

NATURAL 5013971 Wallpaper

NDIGO 501397 Wallpaper