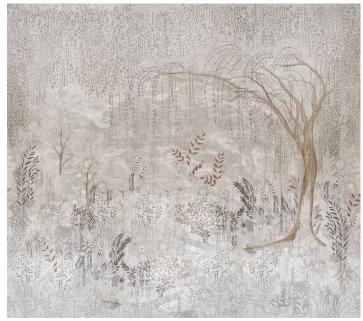

## BISOU PANEL SET BY COLETTE COSENTINO (WIDTH: 54"; VERT. REPEAT: 144"; HORZ. REPEAT: 54")

BLUSH 5010933

**NEW COLORWAY!** 

GOLD 5010932

MINERAL 5010930