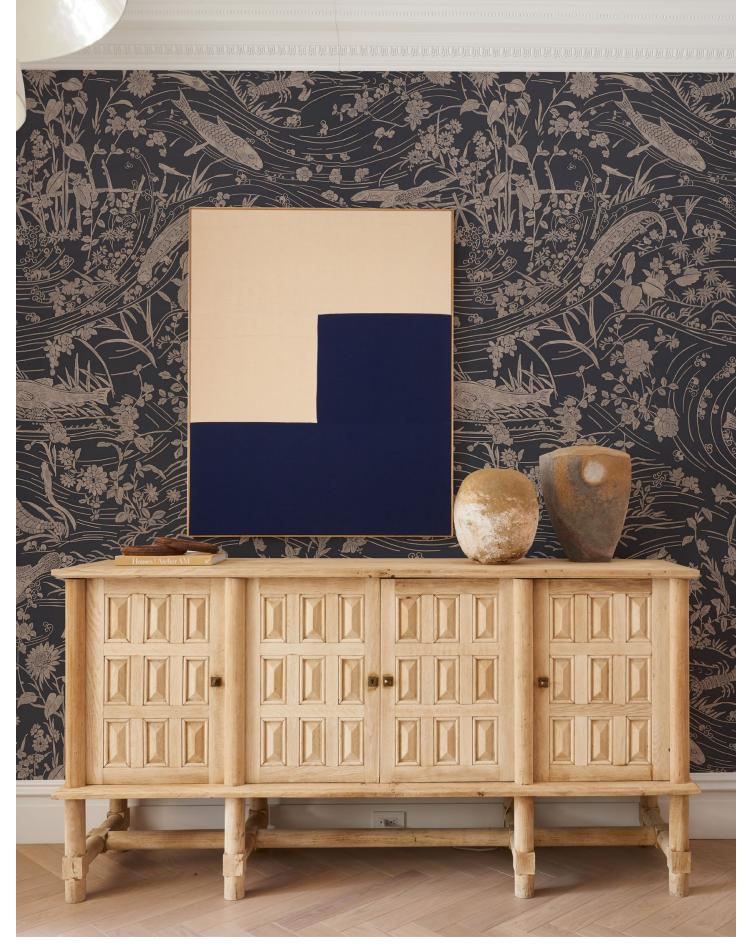

## COROMANDEL PANEL SET BY MILES REDD (WIDTH: 112"; VERT. REPEAT: 144"; HORZ. REPEAT: 108")

ALABASTER 5014160 Wallpaper

CINNABAR 5014161 Wallpaper

MIDNIGHT GREEN 5014162 Wallpaper

schumacher.com | fschumacher.co.uk | fschumacher.eu