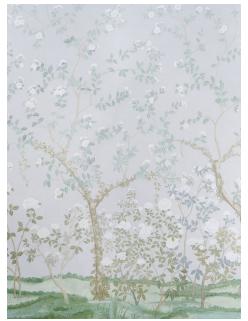

# MADAME DE POMPADOUR PANEL SET BY MILES REDD

(WIDTH: 52"; VERT. REPEAT: 144"; HORZ. REPEAT: 104")

GREEN 5008543 Wallpaper

BLUE 5008544 Wallpaper

GREY 5008545 Wallpaper