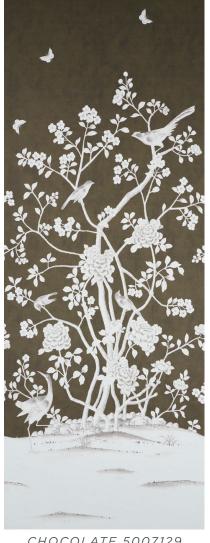

## CHINOIS PALAIS PANEL BY MARY MCDONALD

(WIDTH: 51 3/4"; VERT. REPEAT: 144"; HORZ. REPEAT: 51 3/4")

NEUTRAL 5007122 Wallpaper

NEW COLORWAY!

CHOCOLATE 5007129 Wallpaper

NEW COLORWAY!

STONE 5015440 Wallpaper