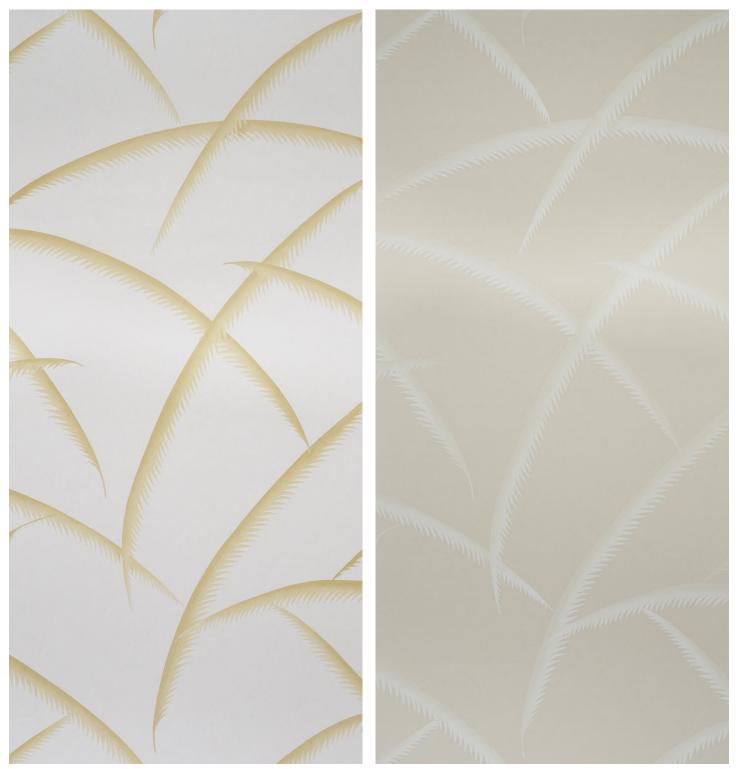

# DECO PALMS

(WIDTH: 54"; VERT. REPEAT: 108 1/4"; HORZ. REPEAT: 54")

CHARCOAL 5013301 Wallpaper

SEAGLASS 5013300 Wallpaper

# DECO PALMS

(WIDTH: 54"; VERT. REPEAT: 108 1/4"; HORZ. REPEAT: 54")

GOLD 5013302 Wallpaper

IVORY ON NATURAL 5013303 Wallpaper