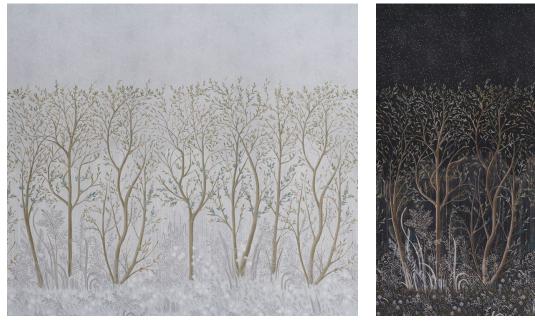

#### CHAUCER'S FOREST PANEL SET (WIDTH: 54"; VERT. REPEAT: 168"; HORZ. REPEAT: 108")

ALABASTER 5013291 Wallpaper

DOCUMENT 5013290 Wallpaper

SLATE 5013292 Wallpaper