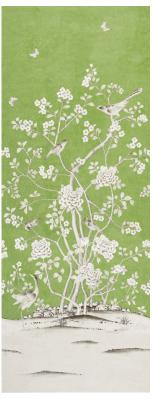

## CHINOIS PALAIS PANEL BY MARY MCDONALD

(WIDTH: 51 3/4"; VERT. REPEAT: 144"; HORZ. REPEAT: 51 3/4")

NEUTRAL 5007122 Wallpaper

NEW COLORWAY!

CHOCOLATE 5007129 Wallpaper

NEW COLORWAY!

STONE 5015440 Wallpaper

**NEW COLORWAY!** 