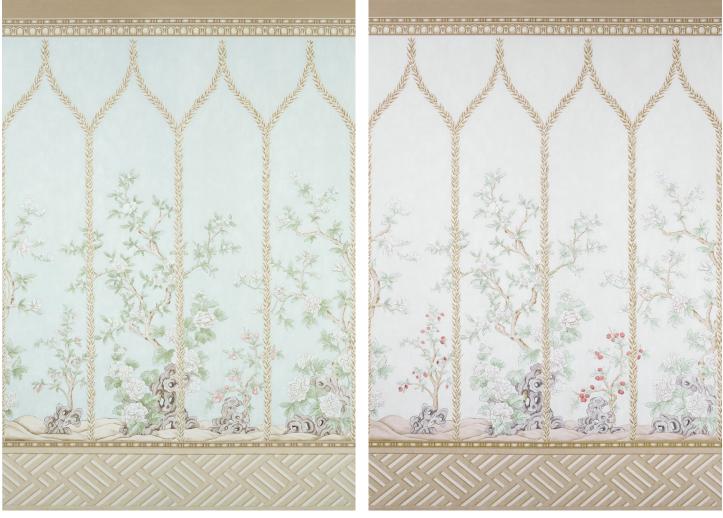

## BISOU PANEL SET BY COLETTE COSENTINO (WIDTH: 54"; VERT. REPEAT: 144"; HORZ. REPEAT: 54")

BLUSH 5010933

**NEW COLORWAY!** 

GOLD 5010932

MINERAL 5010930