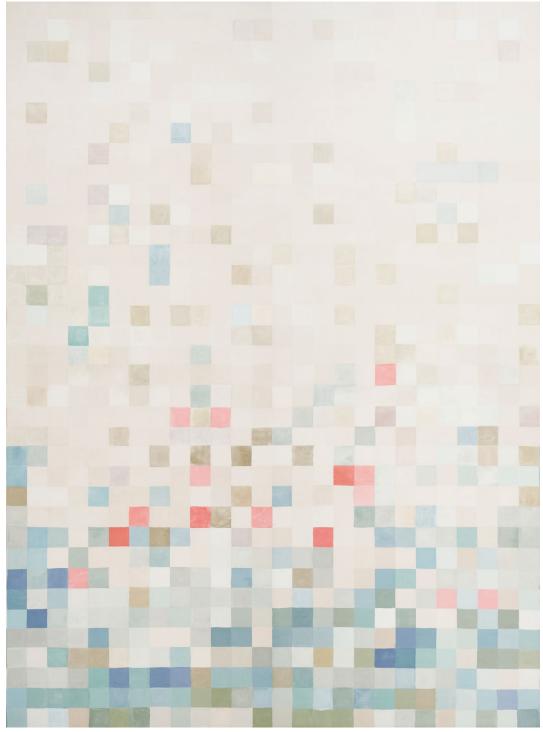

# MADAME DE PIXEL PANEL SET BY DAVID KAIHOI

(WIDTH: 54"; VERT. REPEAT: 147 1/2"; HORZ. REPEAT: 54")

MULTI 5015390 Wallpaper