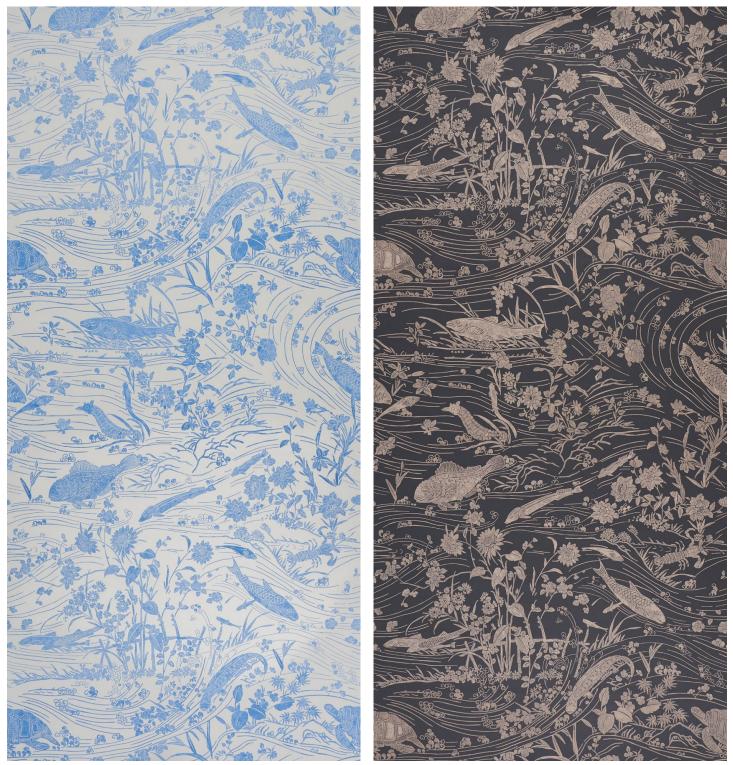

## **SEA GARDEN**

(WIDTH: 54"; VERT. REPEAT: 71 3/4"; HORZ. REPEAT: 54")

PORCELAIN 5013280 Wallpaper

CHARCOAL 5013281 Wallpaper