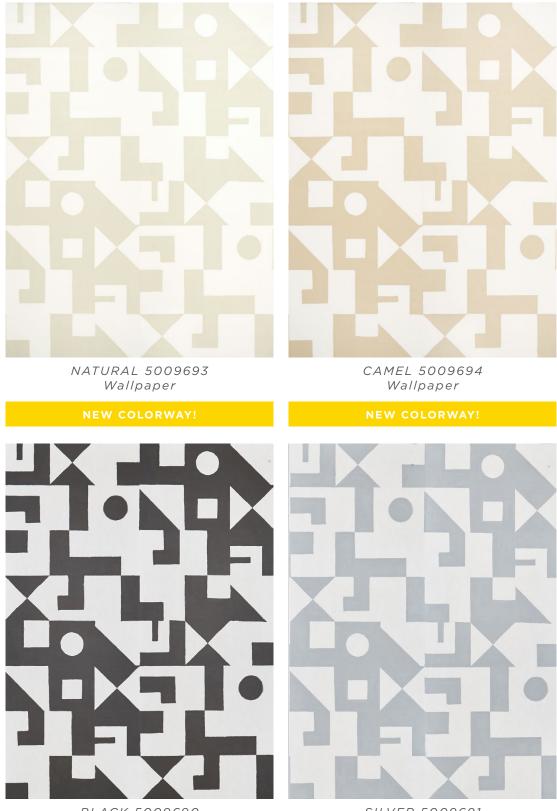

# **BINARY PANEL SET**

BY PORTER TELEO

(WIDTH: 54"; VERT. REPEAT: 144"; HORZ. REPEAT: 54")

BLACK 5009690 Wallpaper

SILVER 5009691 Wallpaper