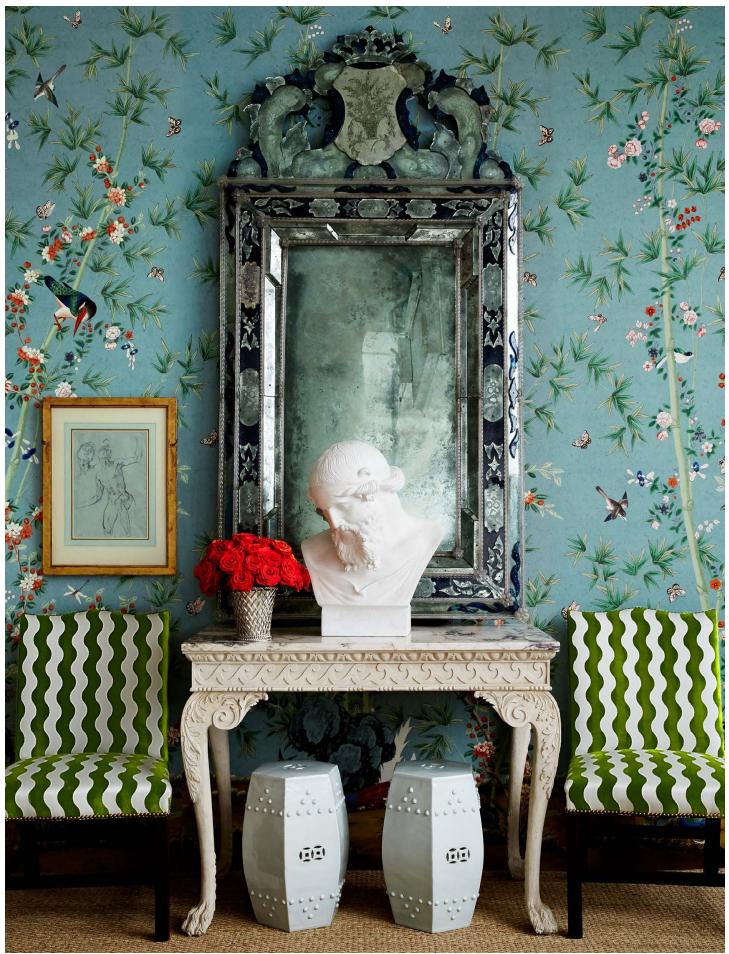

## CHINOIS PALAIS PANEL BY MARY MCDONALD

(WIDTH: 51 3/4"; VERT. REPEAT: 144"; HORZ. REPEAT: 51 3/4")

BLUSH CONCH 5007121 Wallpaper

TANGERINE 5007124 Wallpaper

AQUAMARINE 5007123 Wallpaper

LETTUCE 5007120 Wallpaper

SKY 5007128 Wallpaper

LAVENDER 5007126 Wallpaper

GRISAILLE 5007125 Wallpaper

NOIR 5007127 Wallpaper

schumacher.com | fschumacher.co.uk | fschumacher.eu