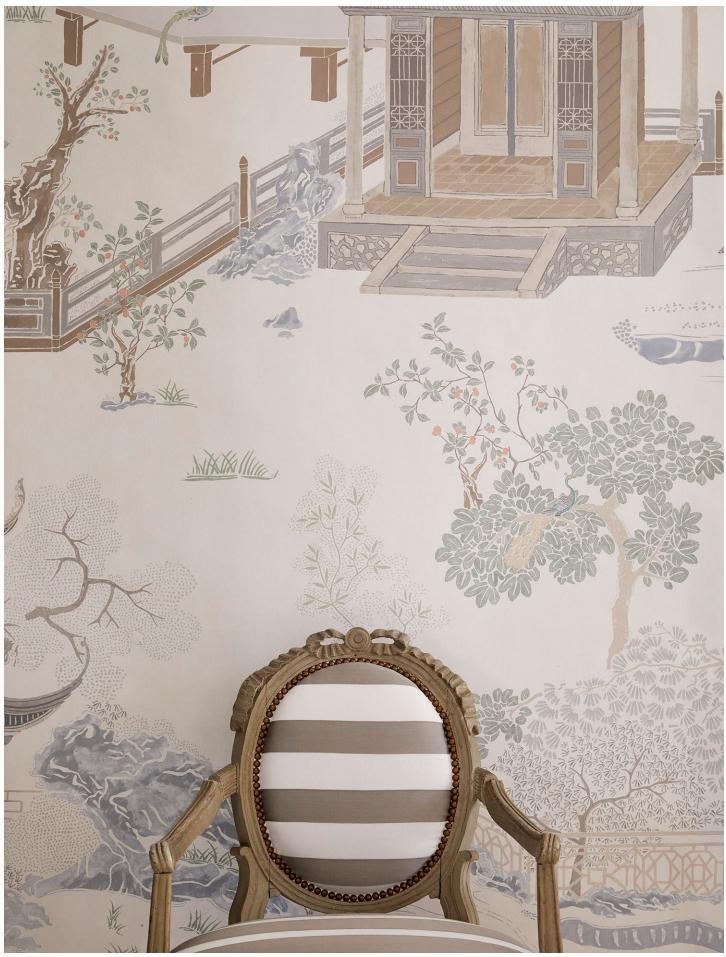

## CHINOIS PALAIS PANEL BY MARY MCDONALD

(WIDTH: 51 3/4"; VERT. REPEAT: 144"; HORZ. REPEAT: 51 3/4")

NEUTRAL 5007122 Wallpaper

NEW COLORWAY!

CHOCOLATE 5007129 Wallpaper

NEW COLORWAY!

STONE 5015440 Wallpaper

**NEW COLORWAY!** 

## CHINOIS PALAIS PANEL BY MARY MCDONALD

(WIDTH: 51 3/4"; VERT. REPEAT: 144"; HORZ. REPEAT: 51 3/4")

BLUSH CONCH 5007121 Wallpaper

TANGERINE 5007124 Wallpaper

AQUAMARINE 5007123 Wallpaper

LETTUCE 5007120 Wallpaper