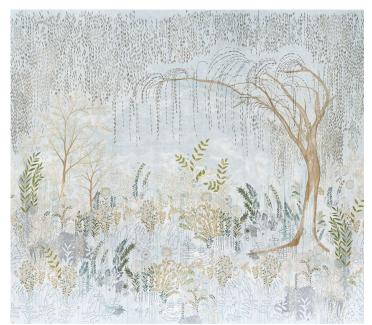

### BRINDILLE GOLDEN ACCENTED PANEL SET BY COLETTE COSENTINO (WIDTH: 57 1/2"; VERT. REPEAT: 143 3/4"; HORZ. REPEAT: 57 1/2")

ALABASTER 5010924

NEW COLORWAY!

MINERAL 5010923

NEW COLORWAY!

## BRINDILLE GOLDEN ACCENTED PANEL SET BY COLETTE COSENTINO

(WIDTH: 57 1/2"; VERT. REPEAT: 143 3/4"; HORZ. REPEAT: 57 1/2")

DOVE 5010920

CARBON 5010921

PEACOCK 5010922