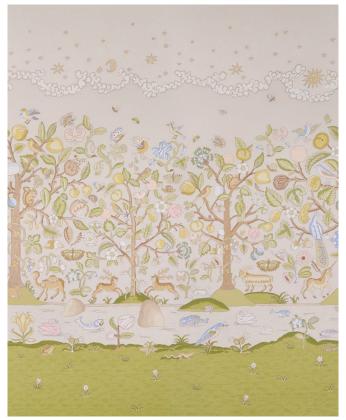

## CHINOIS PALAIS PANEL BY MARY MCDONALD

(WIDTH: 51 3/4"; VERT. REPEAT: 144"; HORZ. REPEAT: 51 3/4")

NEUTRAL 5007122 Wallpaper

NEW COLORWAY!

CHOCOLATE 5007129 Wallpaper

NEW COLORWAY!

STONE 5015440 Wallpaper

**NEW COLORWAY!** 

## CHINOIS PALAIS PANEL BY MARY MCDONALD

(WIDTH: 51 3/4"; VERT. REPEAT: 144"; HORZ. REPEAT: 51 3/4")

BLUSH CONCH 5007121 Wallpaper

TANGERINE 5007124 Wallpaper

AQUAMARINE 5007123 Wallpaper

LETTUCE 5007120 Wallpaper