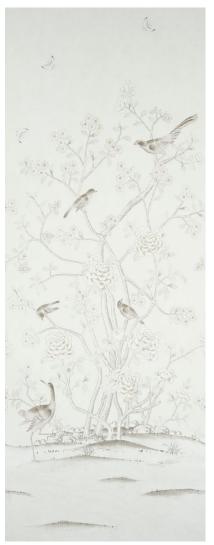

## CHINOIS PALAIS PANEL BY MARY MCDONALD

(WIDTH: 51 3/4"; VERT. REPEAT: 144"; HORZ. REPEAT: 51 3/4")

NEUTRAL 5007122 Wallpaper

NEW COLORWAY!

CHOCOLATE 5007129 Wallpaper

NEW COLORWAY!

STONE 5015440 Wallpaper