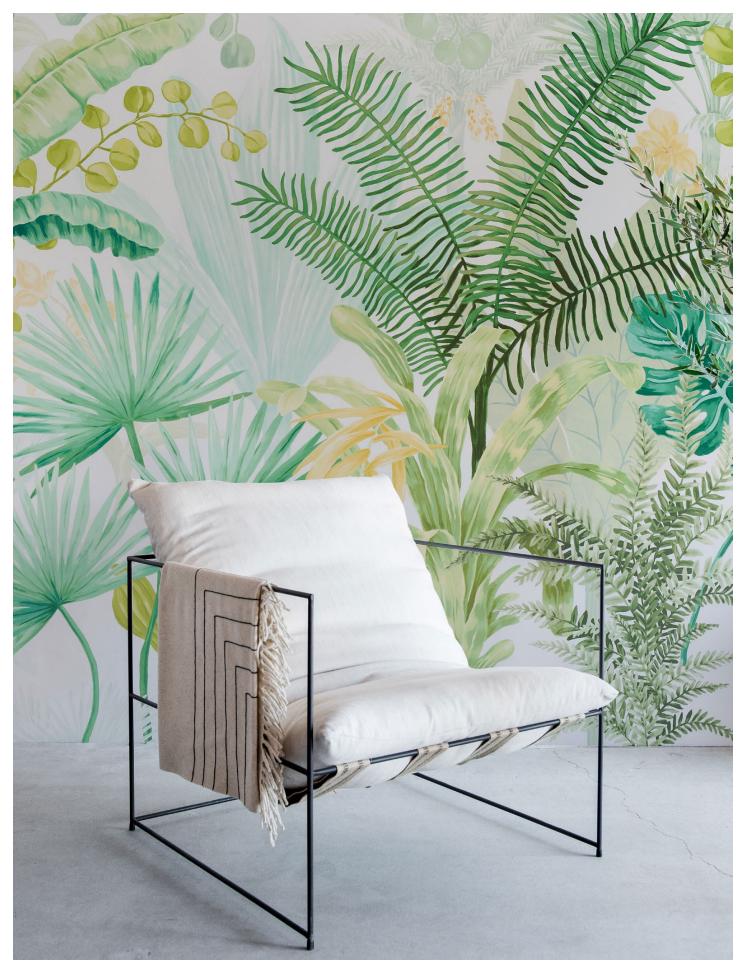

# **BIG TROPICAL PANEL SET**

(WIDTH: 54"; VERT. REPEAT: 156"; HORZ. REPEAT: 162")

GREEN 5013270 Wallpaper