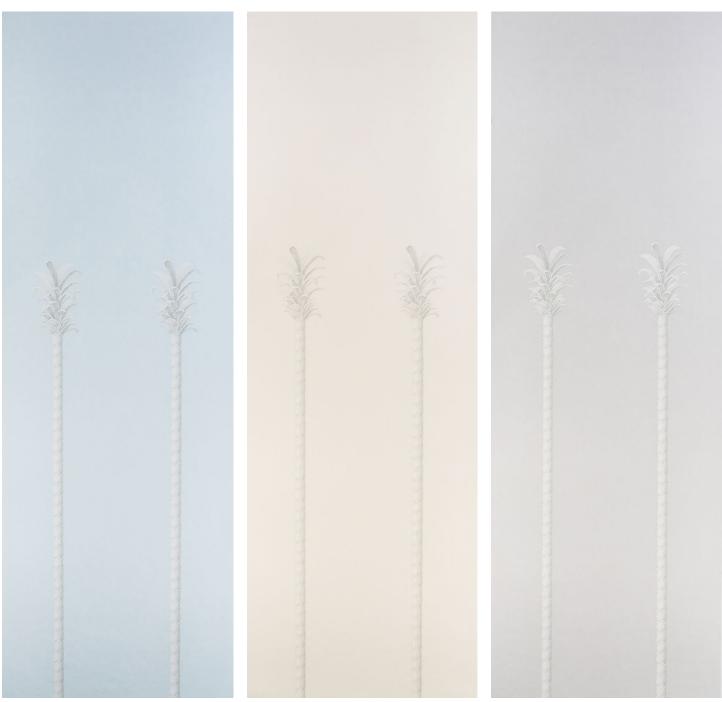

## VILLA PALM PANEL BY MILES REDD (WIDTH: 54"; VERT. REPEAT: 27"; HORZ. REPEAT: 144")

BLUE 5013880 Wallpaper

WHITE/IVORY 5013881 Wallpaper

GREY 5013882 Wallpaper