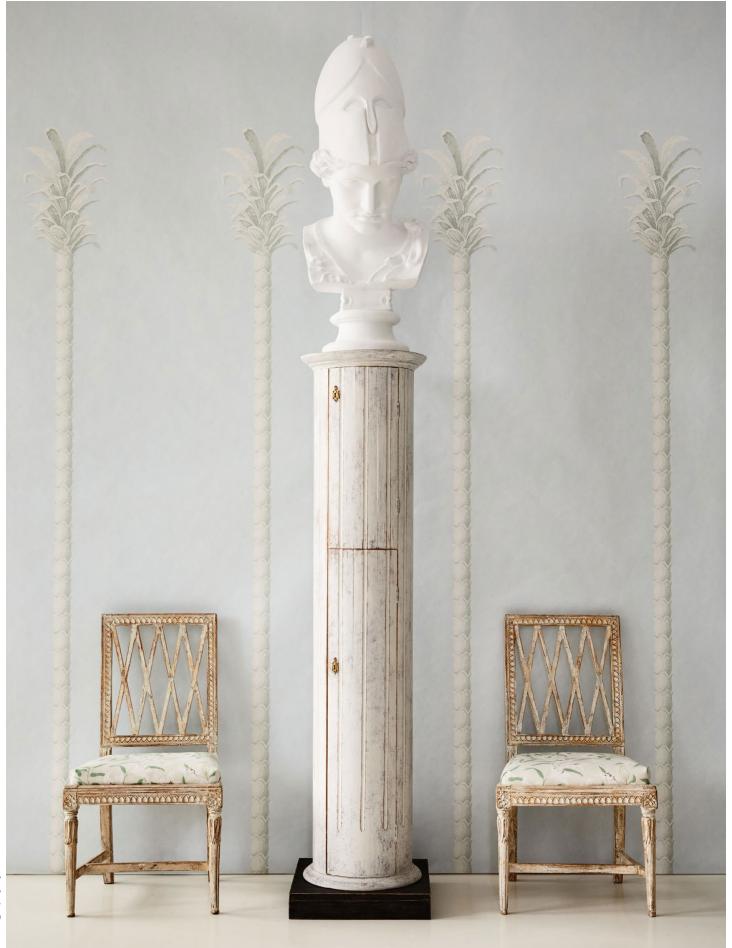

## VILLA PALM PANEL BY MILES REDD (WIDTH: 54"; VERT. REPEAT: 27"; HORZ. REPEAT: 144")

BLUE 5013880 Wallpaper

WHITE/IVORY 5013881 Wallpaper

GREY 5013882 Wallpaper