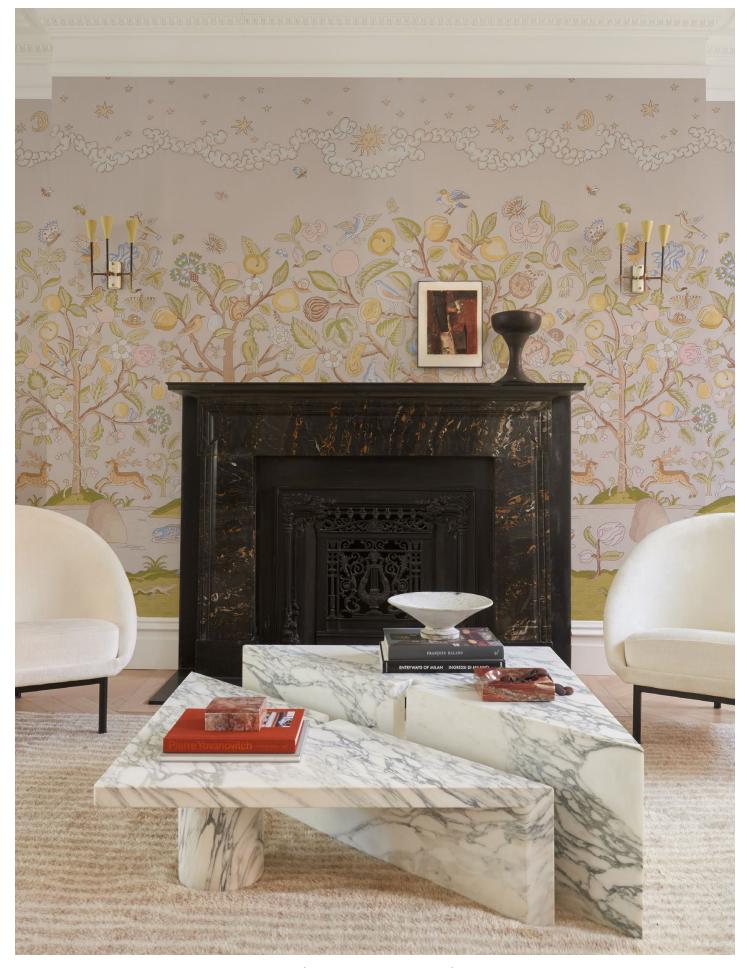

## CHINOIS PALAIS PANEL BY MARY MCDONALD

(WIDTH: 51 3/4"; VERT. REPEAT: 144"; HORZ. REPEAT: 51 3/4")

NEUTRAL 5007122 Wallpaper

NEW COLORWAY!

CHOCOLATE 5007129 Wallpaper

NEW COLORWAY!

STONE 5015440 Wallpaper

**NEW COLORWAY!** 

## CHINOIS PALAIS PANEL BY MARY MCDONALD

(WIDTH: 51 3/4"; VERT. REPEAT: 144"; HORZ. REPEAT: 51 3/4")

BLUSH CONCH 5007121 Wallpaper

TANGERINE 5007124 Wallpaper

AQUAMARINE 5007123 Wallpaper

LETTUCE 5007120 Wallpaper