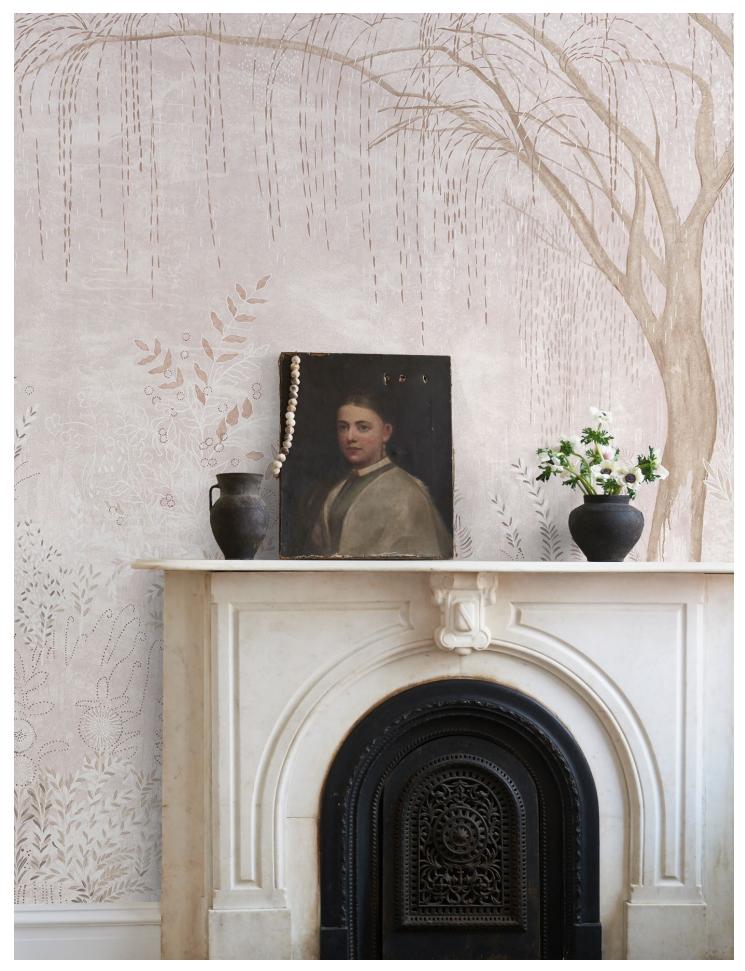

### BRINDILLE GOLDEN ACCENTED PANEL SET BY COLETTE COSENTINO (WIDTH: 57 1/2"; VERT. REPEAT: 143 3/4"; HORZ. REPEAT: 57 1/2")

ALABASTER 5010924

NEW COLORWAY!

MINERAL 5010923

NEW COLORWAY!

## BRINDILLE GOLDEN ACCENTED PANEL SET BY COLETTE COSENTINO

(WIDTH: 57 1/2"; VERT. REPEAT: 143 3/4"; HORZ. REPEAT: 57 1/2")

DOVE 5010920

CARBON 5010921

PEACOCK 5010922