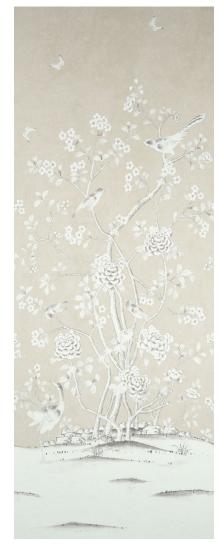

## CHINOIS PALAIS PANEL BY MARY MCDONALD

(WIDTH: 51 3/4"; VERT. REPEAT: 144"; HORZ. REPEAT: 51 3/4")

NEUTRAL 5007122 Wallpaper

NEW COLORWAY!

CHOCOLATE 5007129 Wallpaper

NEW COLORWAY!

STONE 5015440 Wallpaper