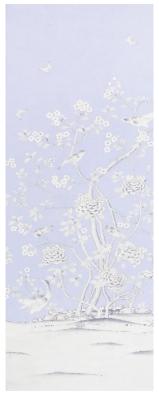

## CHINOIS PALAIS PANEL BY MARY MCDONALD

(WIDTH: 51 3/4"; VERT. REPEAT: 144"; HORZ. REPEAT: 51 3/4")

NEUTRAL 5007122 Wallpaper

NEW COLORWAY!

CHOCOLATE 5007129 Wallpaper

NEW COLORWAY!

STONE 5015440 Wallpaper

**NEW COLORWAY!** 