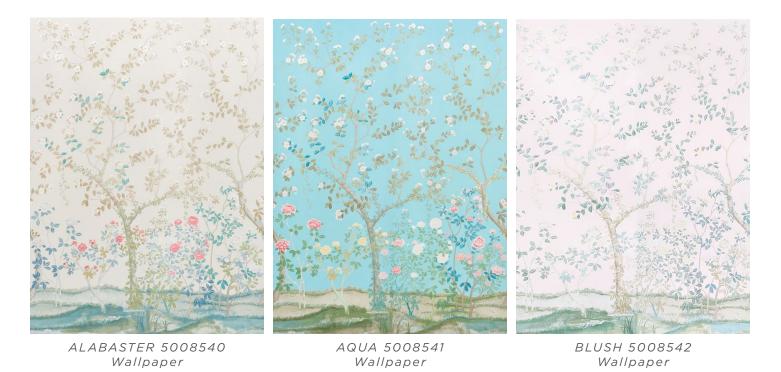

# MADAME DE POMPADOUR PANEL SET BY MILES REDD

(WIDTH: 52"; VERT. REPEAT: 144"; HORZ. REPEAT: 104")

GREEN 5008543 Wallpaper

BLUE 5008544 Wallpaper

GREY 5008545 Wallpaper