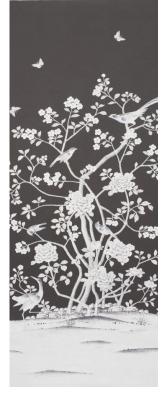

## CHINOIS PALAIS PANEL BY MARY MCDONALD

(WIDTH: 51 3/4"; VERT. REPEAT: 144"; HORZ. REPEAT: 51 3/4")

BLUSH CONCH 5007121 Wallpaper

TANGERINE 5007124 Wallpaper

AQUAMARINE 5007123 Wallpaper

LETTUCE 5007120 Wallpaper