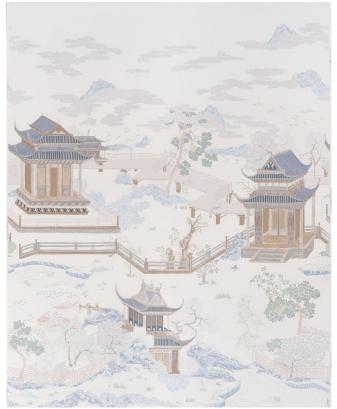

## CHINOIS PALAIS PANEL BY MARY MCDONALD

(WIDTH: 51 3/4"; VERT. REPEAT: 144"; HORZ. REPEAT: 51 3/4")

NEUTRAL 5007122 Wallpaper

NEW COLORWAY!

CHOCOLATE 5007129 Wallpaper

NEW COLORWAY!

STONE 5015440 Wallpaper

**NEW COLORWAY!** 

## CHINOIS PALAIS PANEL BY MARY MCDONALD

(WIDTH: 51 3/4"; VERT. REPEAT: 144"; HORZ. REPEAT: 51 3/4")

BLUSH CONCH 5007121 Wallpaper

TANGERINE 5007124 Wallpaper

AQUAMARINE 5007123 Wallpaper

LETTUCE 5007120 Wallpaper