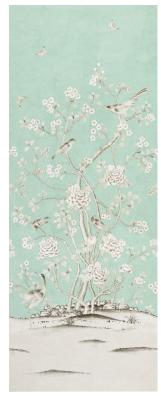

## CHINOIS PALAIS PANEL BY MARY MCDONALD

(WIDTH: 51 3/4"; VERT. REPEAT: 144"; HORZ. REPEAT: 51 3/4")

BLUSH CONCH 5007121 Wallpaper

TANGERINE 5007124 Wallpaper

AQUAMARINE 5007123 Wallpaper

LETTUCE 5007120 Wallpaper