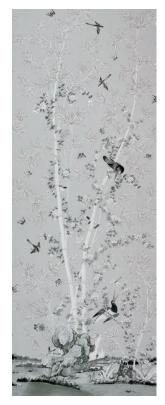

## FINCHES JUNGLE PANEL SET

(WIDTH: 54"; VERT. REPEAT: 84"; HORZ. REPEAT: 54")

PARCHMENT 5013310 Wallpaper

VERDANT 5013311 Wallpaper

the first of the approximation of the the first the first and the second of the second of