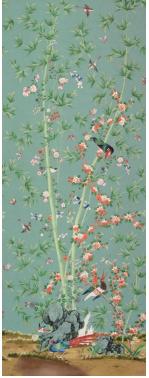

## CHINOIS PALAIS PANEL BY MARY MCDONALD

(WIDTH: 51 3/4"; VERT. REPEAT: 144"; HORZ. REPEAT: 51 3/4")

NEUTRAL 5007122 Wallpaper

NEW COLORWAY!

CHOCOLATE 5007129 Wallpaper

NEW COLORWAY!

STONE 5015440 Wallpaper