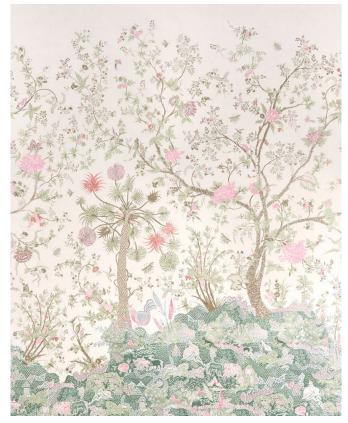

## CHINOIS PALAIS PANEL BY MARY MCDONALD

(WIDTH: 51 3/4"; VERT. REPEAT: 144"; HORZ. REPEAT: 51 3/4")

NEUTRAL 5007122 Wallpaper

NEW COLORWAY!

CHOCOLATE 5007129 Wallpaper

NEW COLORWAY!

STONE 5015440 Wallpaper