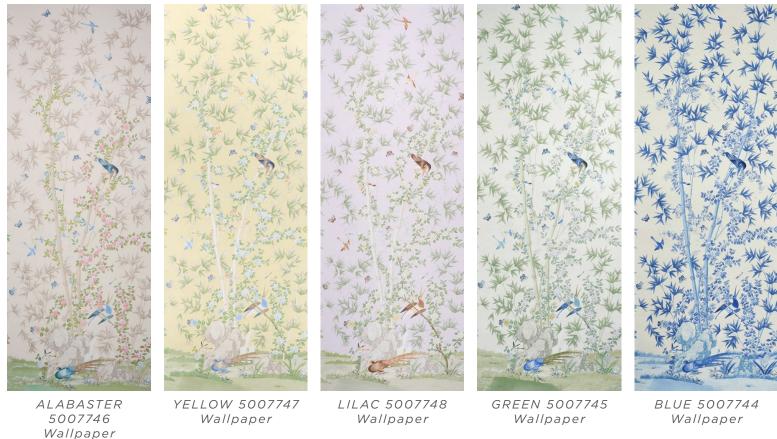

## CHINOIS PALAIS PANEL BY MARY MCDONALD

(WIDTH: 51 3/4"; VERT. REPEAT: 144"; HORZ. REPEAT: 51 3/4")

NEUTRAL 5007122 Wallpaper

NEW COLORWAY!

CHOCOLATE 5007129 Wallpaper

NEW COLORWAY!

STONE 5015440 Wallpaper

**NEW COLORWAY!** 