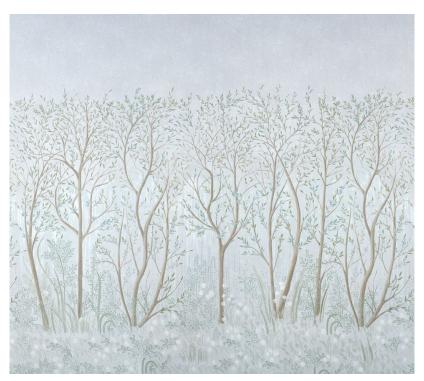

#### CHAUCER'S FOREST PANEL SET (WIDTH: 54"; VERT. REPEAT: 168"; HORZ. REPEAT: 108")

ALABASTER 5013291 Wallpaper

DOCUMENT 5013290 Wallpaper

SLATE 5013292 Wallpaper