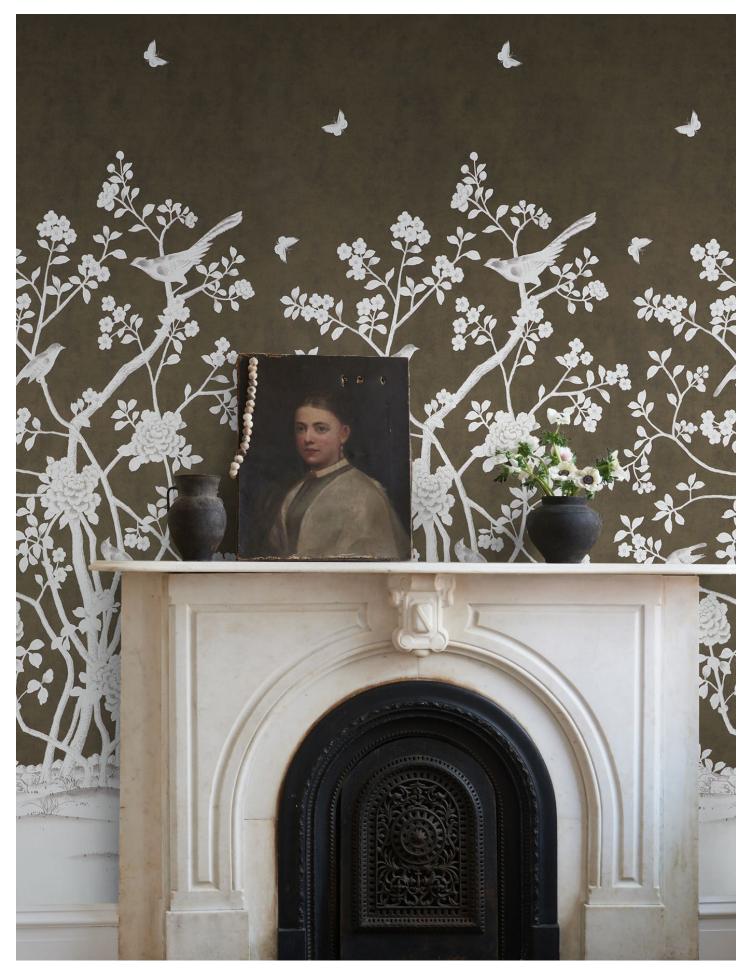

## CHINOIS PALAIS PANEL BY MARY MCDONALD

(WIDTH: 51 3/4"; VERT. REPEAT: 144"; HORZ. REPEAT: 51 3/4")

NEUTRAL 5007122 Wallpaper

NEW COLORWAY!

CHOCOLATE 5007129 Wallpaper

NEW COLORWAY!

STONE 5015440 Wallpaper