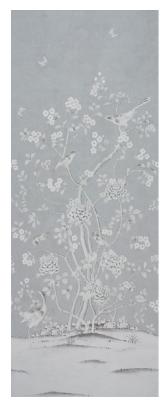

## CHINOIS PALAIS PANEL BY MARY MCDONALD

(WIDTH: 51 3/4"; VERT. REPEAT: 144"; HORZ. REPEAT: 51 3/4")

NEUTRAL 5007122 Wallpaper

NEW COLORWAY!

CHOCOLATE 5007129 Wallpaper

NEW COLORWAY!

STONE 5015440 Wallpaper

**NEW COLORWAY!** 