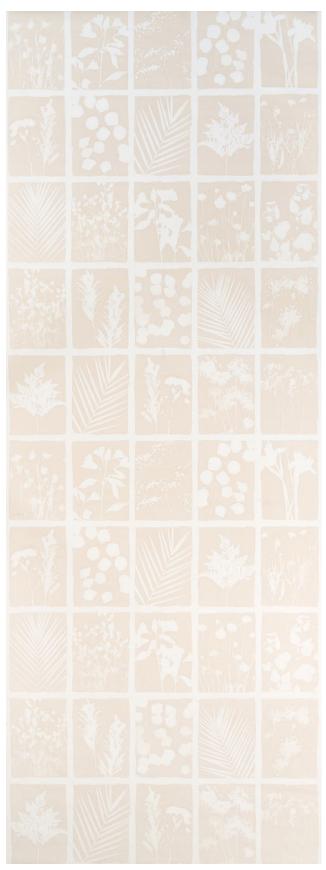

# **CYANOTYPE PANEL**

(WIDTH: 54"; VERT. REPEAT: 148"; HORZ. REPEAT: 54")

NATURAL 5013971 Wallpaper

NDIGO 501397 Wallpaper