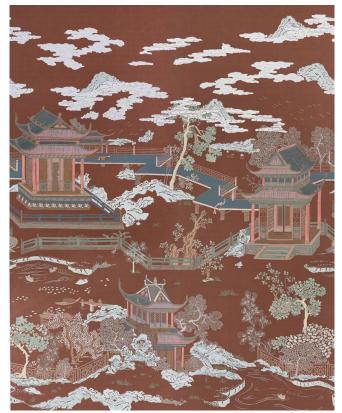

## CHINOIS PALAIS PANEL BY MARY MCDONALD

(WIDTH: 51 3/4"; VERT. REPEAT: 144"; HORZ. REPEAT: 51 3/4")

NEUTRAL 5007122 Wallpaper

NEW COLORWAY!

CHOCOLATE 5007129 Wallpaper

NEW COLORWAY!

STONE 5015440 Wallpaper

**NEW COLORWAY!** 

## CHINOIS PALAIS PANEL BY MARY MCDONALD

(WIDTH: 51 3/4"; VERT. REPEAT: 144"; HORZ. REPEAT: 51 3/4")

BLUSH CONCH 5007121 Wallpaper

TANGERINE 5007124 Wallpaper

AQUAMARINE 5007123 Wallpaper

LETTUCE 5007120 Wallpaper