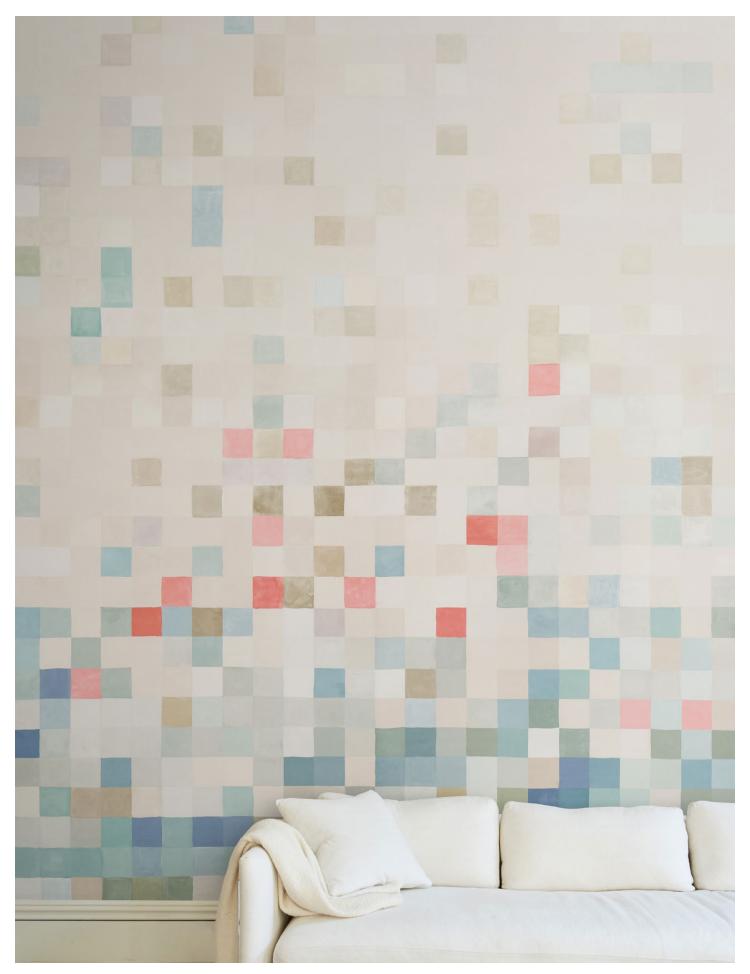

# MADAME DE PIXEL PANEL SET BY DAVID KAIHOI

(WIDTH: 54"; VERT. REPEAT: 147 1/2"; HORZ. REPEAT: 54")

MULTI 5015390 Wallpaper