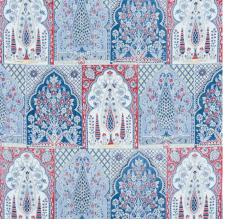

WALLPAPER

CALICUT BLUSH 1283005 *FABRIC* 

CALICUT AQUA 1283004 *FABRIC* 

CALICUT MINERAL 1283001 *FABRIC* 

CALICUT DELFT 178100 *FABRIC* 

CALICUT LEAF 178101 *FABRIC* 

KERALA PAISLEY BLUSH 181353 *FABRIC* 

KERALA PAISLEY LEAF 181351 FABRIC

KERALA PAISLEY BLUE 181352 FABRIC

KERALA PAISLEY OYSTER 5005280 WALLPAPER

KERALA PAISLEY DELFT 5005281 WALLPAPER

KERALA PAISLEY WATER BLUE 5005282 WALLPAPER

KERALA PAISLEY II LEAF 5015210 WALLPAPER

KERALA PAISLEY II BLUE 5015211 WALLPAPER