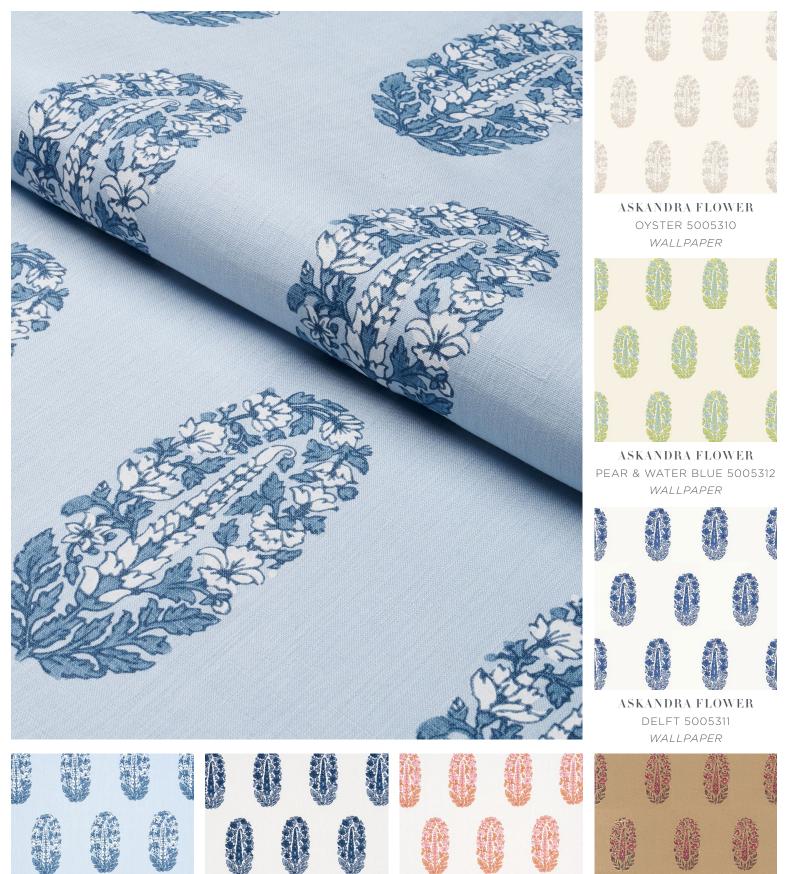

SUNDA HAND BLOCKED PRINT SKY 181320 FABRIC

schumacher.com

fschumacher.co.uk | fschumacher.eu | fschumacher.it

ASKANDRA FLOWER CHAMBRAY 181360 FABRIC

ASKANDRA FLOWER TANGERINE 181362 FABRIC

ASKANDRA FLOWER

AUBERGINE & CERISE 5005313

WALLPAPER

CALICUT BLUSH 1283005 *FABRIC* 

CALICUT AQUA 1283004 *FABRIC* 

CALICUT MINERAL 1283001 *FABRIC* 

CALICUT DELFT 178100 *FABRIC* 

CALICUT LEAF 178101 *FABRIC* 

KERALA PAISLEY BLUSH 181353 *FABRIC* 

KERALA PAISLEY LEAF 181351 FABRIC

KERALA PAISLEY BLUE 181352 FABRIC

KERALA PAISLEY OYSTER 5005280 WALLPAPER

KERALA PAISLEY DELFT 5005281 WALLPAPER

KERALA PAISLEY WATER BLUE 5005282 WALLPAPER

KERALA PAISLEY II LEAF 5015210 WALLPAPER

KERALA PAISLEY II BLUE 5015211 WALLPAPER