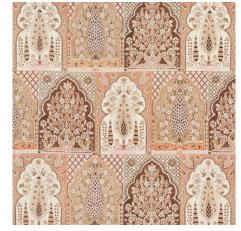

WALLPAPER

CALICUT BLUSH 1283005 *FABRIC* 

CALICUT AQUA 1283004 *FABRIC* 

CALICUT MINERAL 1283001 *FABRIC* 

CALICUT DELFT 178100 *FABRIC* 

CALICUT LEAF 178101 *FABRIC* 

KERALA PAISLEY BLUSH 181353 *FABRIC* 

KERALA PAISLEY LEAF 181351 FABRIC

KERALA PAISLEY BLUE 181352 FABRIC

KERALA PAISLEY OYSTER 5005280 WALLPAPER

KERALA PAISLEY DELFT 5005281 WALLPAPER

KERALA PAISLEY WATER BLUE 5005282 WALLPAPER

KERALA PAISLEY II LEAF 5015210 WALLPAPER

KERALA PAISLEY II BLUE 5015211 WALLPAPER