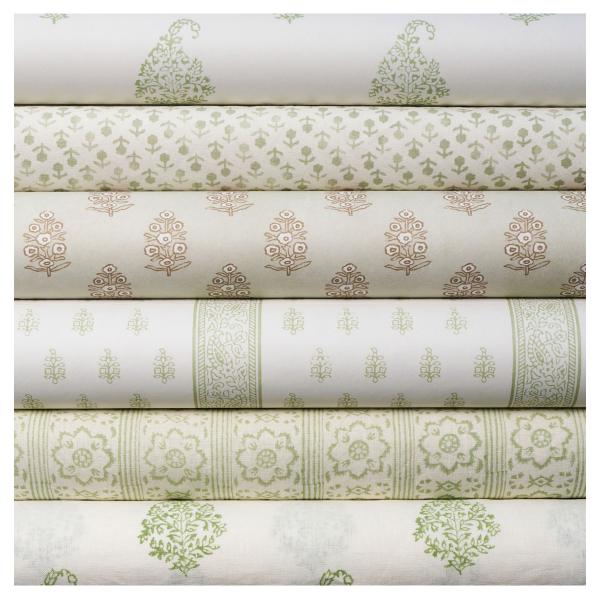

# JACARANDA

Inspired by the artistry of traditional Indian printing techniques, our **Jacaranda** collection marries intricate detail with a sense of movement and ease. From perfectly imperfect florals and charming paisleys to delicate stripes and geometrics, these fabrics, wallpapers, and tapes—many printed by hand—are imbued with the subtle variations that give block-printed textiles their one-of-a-kind character.

ADITI GREEN 5011931 WALLPAPER

ADITI BLUE 5011930 WALLPAPER

BLUE 179360 FABRIC

ADITI HAND BLOCKED PRINT GREEN 179361 FABRIC

ADITI HAND BLOCKED PRINT PINK 179362 FABRIC

BEATRIZ HANDPRINT SKY 179353 FABRIC

BEATRIZ HANDPRINT SAGE 179354 FABRIC