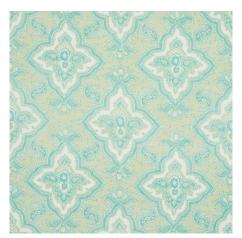

BEATRIZ HANDPRINT PINK 179350 FABRIC

NEW COLORWAY

BEATRIZ HANDPRINT INDIGO 179351 FABRIC

BEATRIZ HANDPRINT NATURAL 179352 *FABRIC* 

BEATRIZ SKY 5011943 WALLPAPER

#### NEW COLORWAY!

BEATRIZ INDIGO 5011941 WALLPAPER

BEATRIZ NATURAL 5011942 *WALLPAPER* 

BEATRIZ PINK 5011940 WALLPAPER

SUNDA HAND BLOCKED PRINT BLUSH 5011224 WALLPAPER

SUNDA HAND BLOCKED PRINT SKY 5011223 WALLPAPER