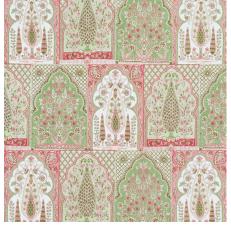

WALLPAPER

CALICUT BLUSH 1283005 *FABRIC* 

CALICUT AQUA 1283004 *FABRIC* 

CALICUT MINERAL 1283001 *FABRIC* 

CALICUT DELFT 178100 *FABRIC* 

CALICUT LEAF 178101 *FABRIC* 

KERALA PAISLEY BLUSH 181353 *FABRIC* 

KERALA PAISLEY LEAF 181351 FABRIC

KERALA PAISLEY BLUE 181352 FABRIC

KERALA PAISLEY OYSTER 5005280 WALLPAPER

KERALA PAISLEY DELFT 5005281 WALLPAPER

KERALA PAISLEY WATER BLUE 5005282 WALLPAPER

KERALA PAISLEY II LEAF 5015210 WALLPAPER

KERALA PAISLEY II BLUE 5015211 WALLPAPER