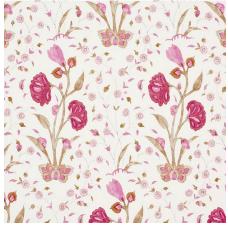

BEATRIZ HANDPRINT PINK 179350 FABRIC

NEW COLORWAY

BEATRIZ HANDPRINT INDIGO 179351 FABRIC

BEATRIZ HANDPRINT NATURAL 179352 *FABRIC* 

BEATRIZ SKY 5011943 WALLPAPER

#### NEW COLORWAY!

BEATRIZ INDIGO 5011941 WALLPAPER

BEATRIZ NATURAL 5011942 *WALLPAPER* 

BEATRIZ PINK 5011940 WALLPAPER

SUNDA HAND BLOCKED PRINT BLUSH 5011224 WALLPAPER

SUNDA HAND BLOCKED PRINT SKY 5011223 WALLPAPER