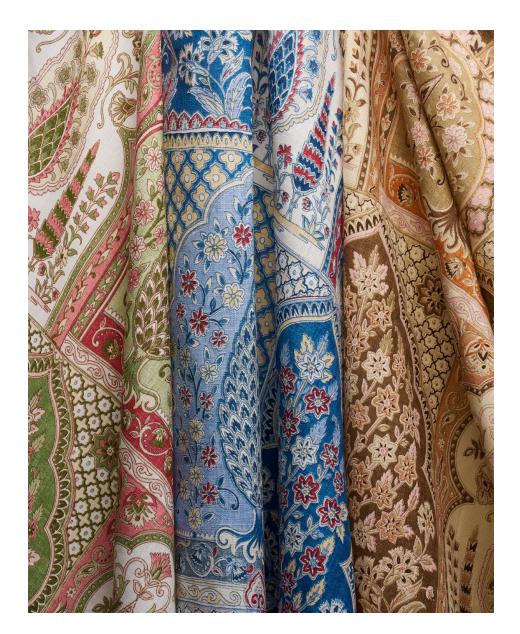

# JACARANDA

Inspired by the artistry of traditional Indian printing techniques, our **Jacaranda** collection marries intricate detail with a sense of movement and ease. From perfectly imperfect florals and charming paisleys to delicate stripes and geometrics, these fabrics, wallpapers, and tapes—many printed by hand—are imbued with the subtle variations that give block-printed textiles their one-of-a-kind character.