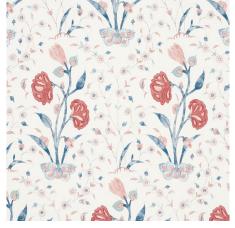

BEATRIZ HANDPRINT PINK 179350 FABRIC

NEW COLORWAY

BEATRIZ HANDPRINT INDIGO 179351 FABRIC

BEATRIZ HANDPRINT NATURAL 179352 *FABRIC* 

BEATRIZ SKY 5011943 WALLPAPER

#### NEW COLORWAY!

BEATRIZ INDIGO 5011941 WALLPAPER

BEATRIZ NATURAL 5011942 *WALLPAPER* 

BEATRIZ PINK 5011940 WALLPAPER

SUNDA HAND BLOCKED PRINT BLUSH 5011224 WALLPAPER

SUNDA HAND BLOCKED PRINT SKY 5011223 WALLPAPER