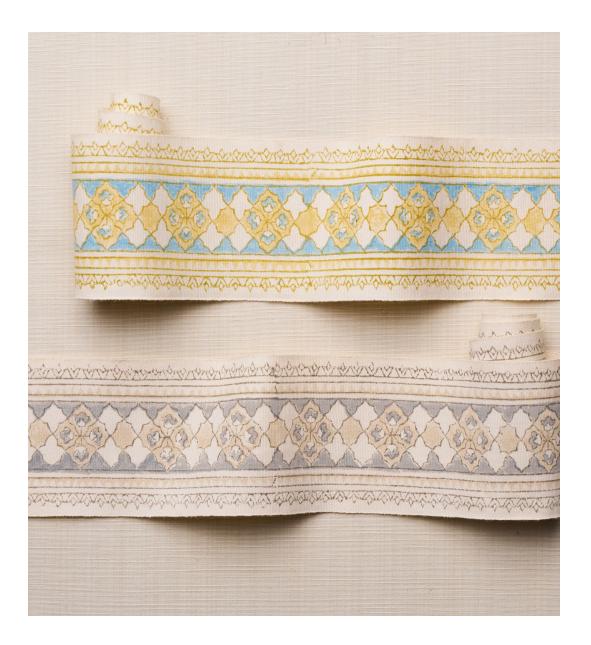

AMIRA HAND BLOCKED PRINT INDIGO 179371 FABRIC

AMIRA HAND BLOCKED PRINT LEAF 179370 FABRIC

AMIRA HAND BLOCKED PRINT DUSTY ROSE 179372 FABRIC

BLUE 179340 FABRIC

ZINNIA HANDMADE PRINT PINK 179341 FABRIC

AMIRA HAND BLOCK PRINTED TAPE YELLOW AND AQUA 181370 *TRIM* 

AMIRA HAND BLOCK PRINTED TAPE SAND AND GREY 181371 *TRIM* 

ADRA HAND BLOCKED TAPE IVORY & LEAF 74405 *TRIM* 

NEW COLORWAY!

ADRA HAND BLOCKED TAPE SLATE & SKY 74406 *TRIM* 

ADRA HAND BLOCKED TAPE BLUES 74400 *TRIM* 