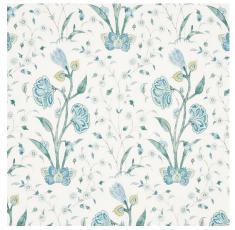

#### NEW COLORWAY!

BEATRIZ INDIGO 5011941 WALLPAPER

BEATRIZ NATURAL 5011942 *WALLPAPER* 

BEATRIZ PINK 5011940 WALLPAPER

SUNDA HAND BLOCKED PRINT BLUSH 5011224 WALLPAPER

SUNDA HAND BLOCKED PRINT SKY 5011223 WALLPAPER

SUNDA HAND BLOCKED PRINT YELLOW 5011222 WALLPAPER

LEAF 5011220 WALLPAPER

SUNDA HAND BLOCKED PRINT GREY 5011221 WALLPAPER

SUNDA HAND BLOCKED PRINT NEUTRAL 181322 FABRIC

SUNDA HAND BLOCKED PRINT SAGE 181321 FABRIC