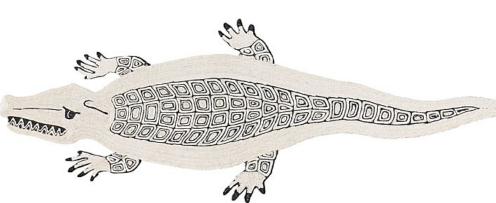

#### TRUCHA RUG

Black & Natural R8339401 Large | R8339402 Small

**BALLENA RUG** Black & Natural R83366

ESPIRAL RUG Natural/Black R73058

TORTUGA RUG Black & Natural R83382

TIGRE RUG Black & Natural R83379

CARACOL RUG Black & Natural R83388