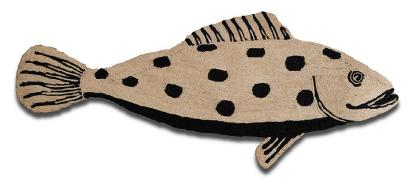

#### TRUCHA RUG

Black & Natural R8339401 Large | R8339402 Small

**BALLENA RUG** Black & Natural R83366

ESPIRAL RUG Natural/Black R73058

TORTUGA RUG Black & Natural R83382

TIGRE RUG Black & Natural R83379

CARACOL RUG Black & Natural R83388