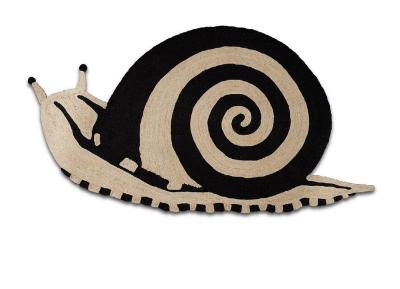

#### TRUCHA RUG

Black & Natural R8339401 Large | R8339402 Small

**BALLENA RUG** Black & Natural R83366

ESPIRAL RUG Natural/Black R73058

TORTUGA RUG Black & Natural R83382

TIGRE RUG Black & Natural R83379

CARACOL RUG Black & Natural R83388