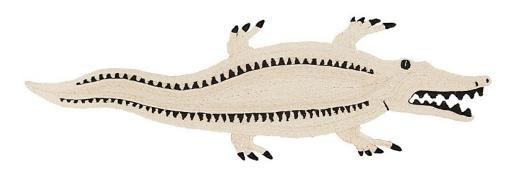

DIMIONE** Leaf 5009371 Wallpaper



**ENDIMIONE Sky** 5009370 Wallpaper



ENDIMIONE Grey 5009372 Wallpaper



**ENDIMIONE** Carbon 5009373 Wallpaper



**ENDIMIONE** Leaf 177641 Fabric



**ENDIMIONE** Sky 177640 Fabric



**ENDIMIONE** Grey 177642 Fabric



**ENDIMIONE** Carbon 177643 Fabric



DIANA Multi 5009340 Wallpaper





GIUNONE **Stone** 5009360 Wallpaper



LINFEA **Natural** 5009380 Wallpaper



LINFEA Grey 5009381 Wallpaper



MERCURIO Red & Blue 5009350 Wallpaper



MERCURIO Blush 5009351 Wallpaper



MERCURIO Natural 5009352 Wallpaper





Emerald & Sapphire 5009460 Wallpaper



GIOVE **Ruby & Garnet** 5009461 Wallpaper



GIOVE Agate & Onyx 5009462 Wallpaper



GIOVE Emerald & Sapphire 177660 Fabric



GIOVE Ruby & Garnet 177661 Fabric



GIOVE Agate & Onyx 177662 Fabric



#### COCODRILO RUG

Natural/Black R73066







#### TRUCHA RUG

Black & Natural R8339401 Large | R8339402 Small







**BALLENA RUG** Black & Natural R83366



ESPIRAL RUG Natural/Black R73058



TORTUGA RUG Black & Natural R83382



TIGRE RUG Black & Natural R83379



CARACOL RUG Black & Natural R83388



ASTROLOGIA RUG Natural/Black R73070

**FLECHAS RUG** Natural/Black R73062



PROVERBIO RUG Natural/Black R73068