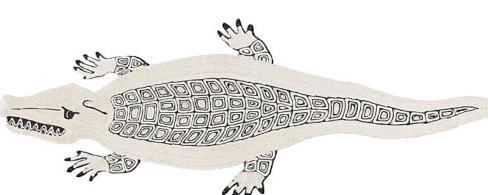

#### TRUCHA RUG

Black & Natural R8339401 Large | R8339402 Small

**BALLENA RUG** Black & Natural R83366

ESPIRAL RUG Natural/Black R73058

TORTUGA RUG Black & Natural R83382

TIGRE RUG Black & Natural R83379

CARACOL RUG Black & Natural R83388