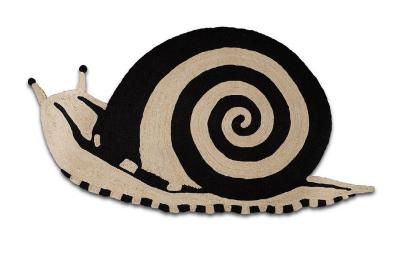

#### TRUCHA RUG

Black & Natural R8339401 Large | R8339402 Small

**BALLENA RUG** Black & Natural R83366

ESPIRAL RUG Natural/Black R73058

TORTUGA RUG Black & Natural R83382

TIGRE RUG Black & Natural R83379

CARACOL RUG Black & Natural R83388