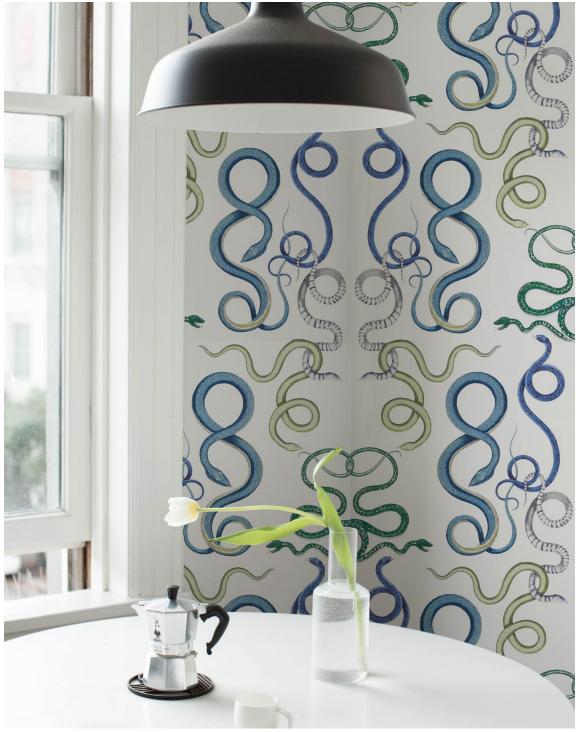

**MERCURIO** Red & Blue 5009350 Wallcovering

MERCURIO Blush 5009351 Wallcovering

**MERCURIO Natural** 5009352 Wallcovering

Emerald & Sapphire 5009460 Wallcovering

GIOVE **Ruby & Garnet** 5009461 Wallcovering

GIOVE Agate & Onyx 5009462 Wallcovering

GIOVE Emerald & Sapphire 177660 Fabric

GIOVE Ruby & Garnet 177661 Fabric

GIOVE Agate & Onyx 177662 Fabric