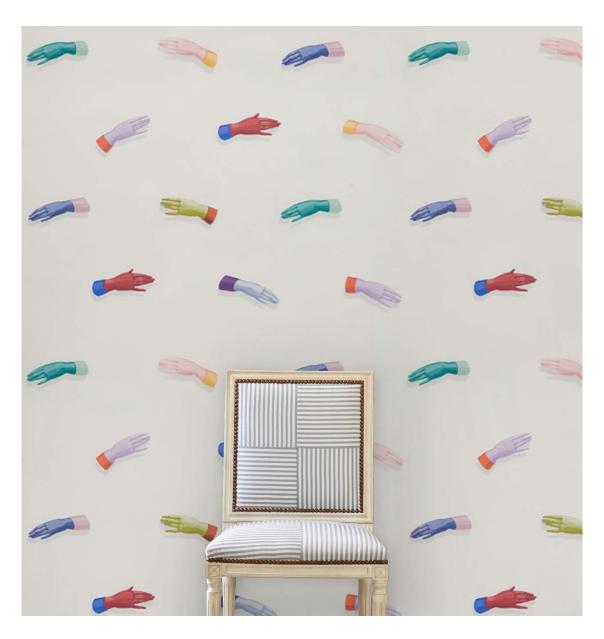

MANOS Multi On Ivory 5014480 Wallcovering

MANOS Neutral 5014481 Wallcovering

PRIMAVERA VELVET Black 82540 Fabric

**BUTCHER STRING** Red And White On Ivory 5014470 Wallcovering

**BUTCHER STRING** Red And White On Brown 5014471 Wallcovering