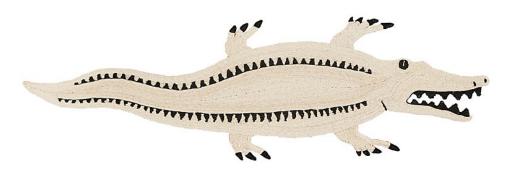

** 5009370 Wallcovering



**ENDIMIONE Grey** 5009372 Wallcovering



**ENDIMIONE** Carbon 5009373 Wallcovering



**ENDIMIONE** Leaf 177641 Fabric



**ENDIMIONE** Sky 177640 Fabric



**ENDIMIONE** Grey 177642 Fabric



**ENDIMIONE** Carbon 177643 Fabric



DIANA Multi 5009340 Wallcovering





GIUNONE **Stone** 5009360 Wallcovering



LINFEA **Natural** 5009380 Wallcovering



LINFEA Grey 5009381 Wallcovering



**MERCURIO** Red & Blue 5009350 Wallcovering



MERCURIO Blush 5009351 Wallcovering



**MERCURIO Natural** 5009352 Wallcovering





Emerald & Sapphire 5009460 Wallcovering



GIOVE **Ruby & Garnet** 5009461 Wallcovering



GIOVE Agate & Onyx 5009462 Wallcovering



GIOVE Emerald & Sapphire 177660 Fabric



GIOVE Ruby & Garnet 177661 Fabric



GIOVE Agate & Onyx 177662 Fabric



### COCODRILO RUG

Natural/Black R73066







#### TRUCHA RUG

Black & Natural R8339401 Large | R8339402 Small







**BALLENA RUG** Black & Natural R83366



ESPIRAL RUG Natural/Black R73058



TORTUGA RUG Black & Natural R83382



TIGRE RUG Black & Natural R83379



CARACOL RUG Black & Natural R83388



**ASTROLOGIA RUG** Natural/Black R73070

**FLECHAS RUG** Natural/Black R73062



PROVERBIO RUG Natural/Black R73068