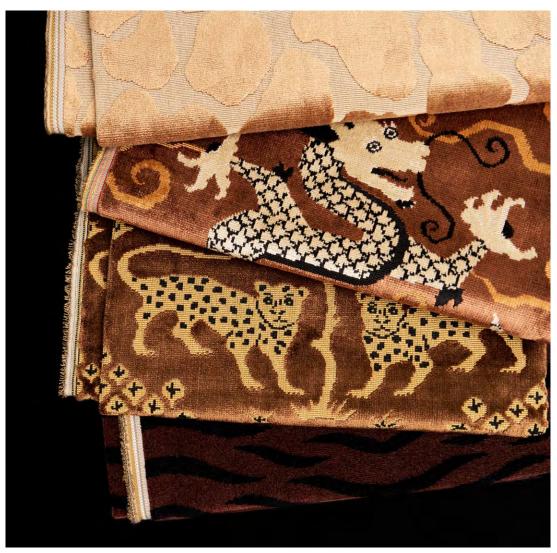

# CUT & PATTERNED VELVENS

The superior source for exquisitely crafted specialty fabrics, Schumacher is thrilled to bring you **Cut & Patterned Velvets**, a diverse collection of luxurious textural designs that provide the sumptuous, sensuous touch that every room needs. From chic animal patterns to traditional florals to mod geometrics, this collection of small-, mid- and large-scale patterns has something for everyone and every taste.

NEW COLORWAY

CHEVRON VELVET Gold 72845 Fabric

CHEVRON VELVET Blush 72840 Fabric

WOODLAND LEOPARD VELVET Sepia 80083 Fabric

WOODLAND LEOPARD VELVET Emerald 80084 Fabric

WOODLAND LEOPARD VELVET Mineral 80080 Fabric

SABI TIGER VELVET Java 82950 Fabric

SABI TIGER VELVET Camel 82951 Fabric

SABI TIGER VELVET Jungle 82952 Fabric

MODERN DANCE VELVET Gold 82990 Fabric

MODERN DANCE VELVET Champagne 82991 Fabric

MODERN DANCE VELVET Midnight Blue 82992 Fabric