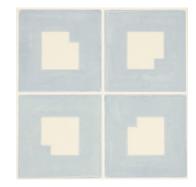

## WHITE LOTUS

**SOFT BLUE 5013664** 

COCOA 5013665

THE EARLY STUFF Cool blue with a hint of grey Paint

**PALO SANTO** Earthy yellow-beige Paint

**MOJAVE GATHERING** Neutral grey beige Paint

**DARK ARTS** Pure black Paint

**SAND 5013663** 

**DEEP YELLOW 5013662** 

**SUPERMOON** Pure white Paint

**PALO SANTO** Earthy yellow-beige Paint

STUDIO HOURS Warm taupe Paint

HARAJUKU MORNING Light pink with a hint of peach Paint

# WHITE LOTUS

**SOFT GREEN 5013660** 

**COBALT 5013661** 

**SUPERMOON** Pure white Paint

**GOOD INTENTIONS** Dusty lilac with a hint of black Paint

**MOONLIGHT** Warm off-white Paint

**FORMENTERA** Clean, deep blue Paint