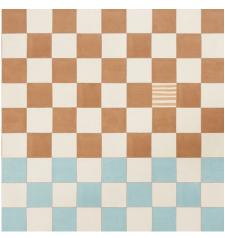

#### RHAPSOD'

**TERRACOTTA 5015302** 

FOG 5015301

**CHAMPAGNE BONFIRE** Soft, pale peach Paint

**MODERN LOVE** Warm, muted pink Paint

**RITUAL UNIONS** Neutral, light grey Paint

**NATURAL HABITAT** Light green with a hint of yellow Paint

**GRAPHITE 5015300** 

TROOP BEVERLY HILLS Bright green Paint

**AFTER HOURS** Soft, charcoal black Paint