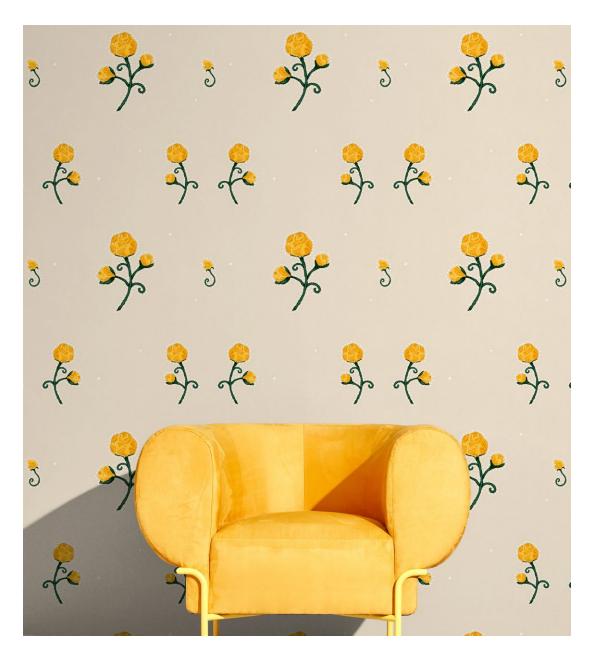

# LOS COSMOS

**DISCO 5014560** 

MOSS 5014561

**MODERN LOVE** Warm, muted pink Paint

STROMBOLI CHESS CLUB Vibrant cornflower blue Paint

ROAD TO TODOS SANTOS WEEKEND UPSTATE Cool, muted green-grey Paint

Dark green with a hint of blue Paint

**EARTH 5014562** 

**ROSE QUARTZ** Warm pink with grey Paint

**BROOKLYN COWBOY** Warm, earthy beige Paint