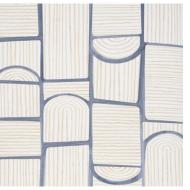

RHAPSODY **Graphite 5015300** Wallpaper

RHAPSODY Fog 5015301 Wallpaper

RHAPSODY Terracotta 5015302 Wallpaper

**HEAVENLY BODIES** Sand 5015271 Wallpaper

**HEAVENLY BODIES** Deep Green 5015272 Wallpaper

**HEAVENLY BODIES** Grey 5015270 Wallpaper

#### RHAPSOD'

**TERRACOTTA 5015302** 

FOG 5015301

**CHAMPAGNE BONFIRE** Soft, pale peach Paint

**MODERN LOVE** Warm, muted pink Paint

**RITUAL UNIONS** Neutral, light grey Paint

**NATURAL HABITAT** Light green with a hint of yellow Paint