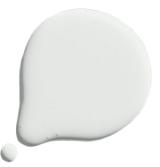

# WHITE LOTUS

**SOFT GREEN 5013660** 

**COBALT 5013661** 

**SUPERMOON** Pure white Paint

**GOOD INTENTIONS** Dusty lilac with a hint of black Paint

**MOONLIGHT** Warm off-white Paint

**FORMENTERA** Clean, deep blue Paint