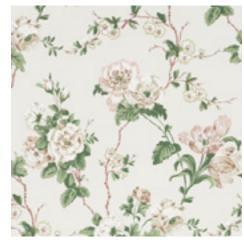

# **Betty Chintz**

A lush tangle of tulips, roses and ranunculi climbs a trellis of branches in this gorgeous print on glazed cotton. Also available as a wallpaper.

WIDTH 55" (140CM)
VERT REPEAT 21 7/8" (56CM)
HORZ REPEAT 27 7/8" (71CM)
MATCH Half-drop
CONTENTS 100% Cotton
COUNTRY United Kingdom
CARE Dry Clean Only
ABRASION Martindale 18,000
APPLICATION Multipurpose

SOFT GREY **178431** 

**QUIET PINK 178430** 

ORPINGTON BLUE **178432** 