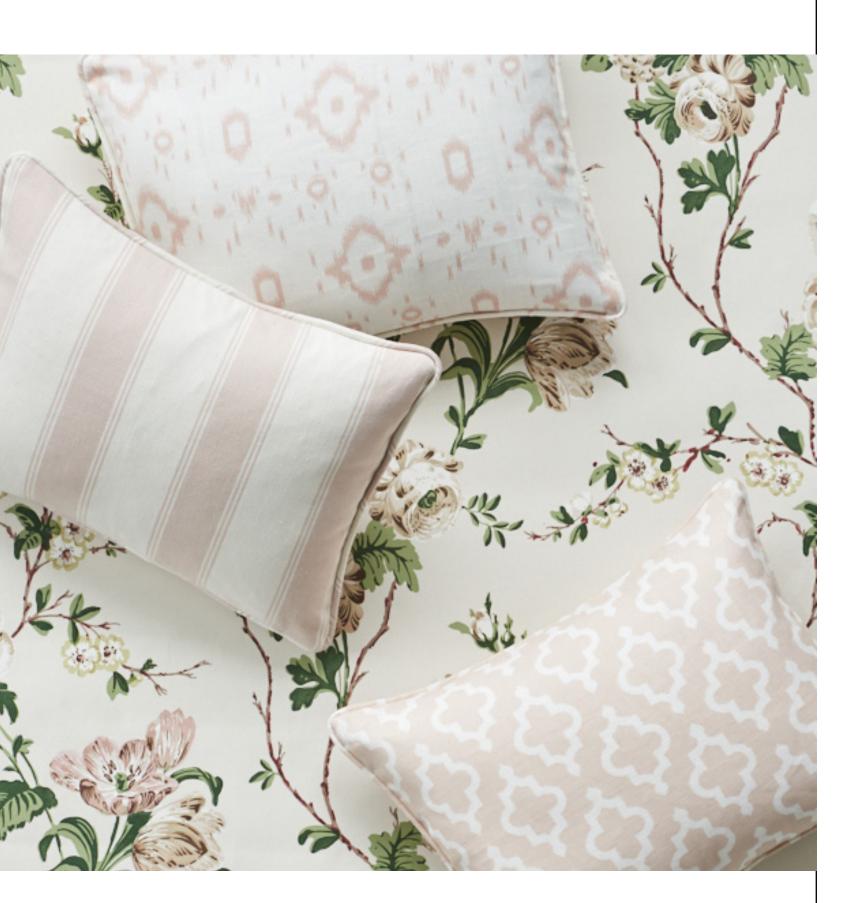

#### **Tabitha**

This airy, open Ikat is printed on a crisp cotton ground. It's a stylish, versatile, mid-scale design that adds an exotic flair to any room.

WIDTH 55" (140CM)
VERT REPEAT 5 3/8" (14M)
HORZ REPEAT 13 5/8" (35CM)
MATCH Straight
CONTENTS 100% Linen
COUNTRY United Kingdom
CARE Dry Clean Only
ABRASION Martindale 12,000
APPLICATION Multipurpose

# Rafe Stripe

A soft blend of cotton and linen, this woven, multi-width stripe is the perfect weight for upholstery and layers beautifully with other patterns.

WIDTH 54 3/8" (138CM)
HORZ REPEAT 4 3/8" (11CM)
MATCH Straight
CONTENTS 44% Cotton, 24% Polyester,
23% Viscose, 9% Linen
COUNTRY India
CARE Dry Cleaning Recommended
ABRASION Martindale 19,000
APPLICATION Multipurpose