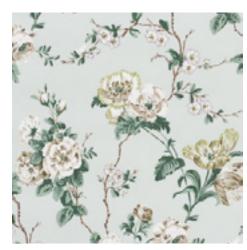

## GAZEBO BY VEERE GRENNEY WALLCOVERINGS

CELADON **5009872** 

CHARCOAL 5009871

QUIET PINK **5009870** 

#### Betty

A lush tangle of tulips, roses and ranunculi climbs a trellis of branches in this gorgeous wallpaper design. Also available as a cotton chintz fabric.

WIDTH **54 1/4" (138CM)**VERT REPEAT **21 7/8" (56CM)**HORZ REPEAT **27" (69CM)**MATCH **Straight**COUNTRY **United Kingdom**CARE **Spongeable** 