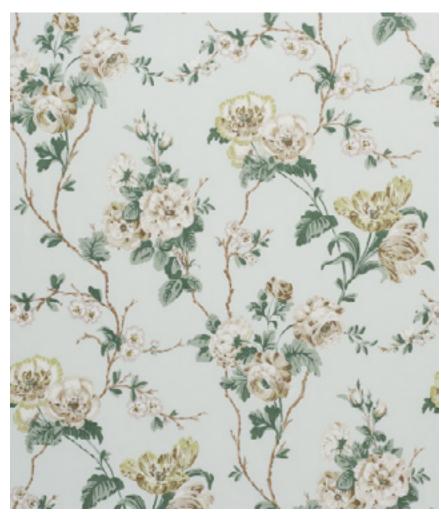

## GAZEBO BY VEERE GRENNEY WALLCOVERINGS

CELADON **5009872** 

CHARCOAL 5009871

QUIET PINK **5009870** 

#### Betty

A lush tangle of tulips, roses and ranunculi climbs a trellis of branches in this gorgeous wallpaper design. Also available as a cotton chintz fabric.

WIDTH **54 1/4" (138CM)**VERT REPEAT **21 7/8" (56CM)**HORZ REPEAT **27" (69CM)**MATCH **Straight**COUNTRY **United Kingdom**CARE **Spongeable** 