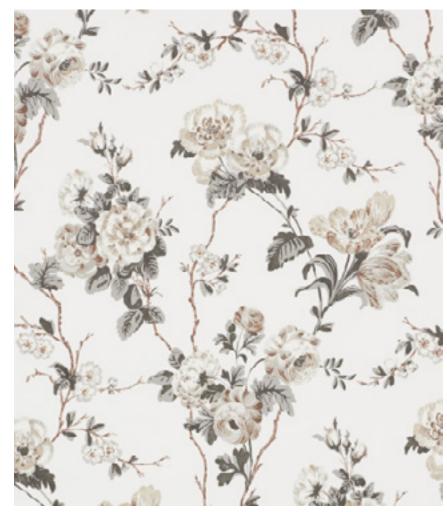

#### Betty

A lush tangle of tulips, roses and ranunculi climbs a trellis of branches in this gorgeous wallpaper design. Also available as a cotton chintz fabric.

WIDTH **54 1/4" (138CM)**VERT REPEAT **21 7/8" (56CM)**HORZ REPEAT **27" (69CM)**MATCH **Straight**COUNTRY **United Kingdom**CARE **Spongeable** 

# **Betty Chintz**

A lush tangle of tulips, roses and ranunculi climbs a trellis of branches in this gorgeous print on glazed cotton. Also available as a wallpaper.

WIDTH 55" (140CM)
VERT REPEAT 21 7/8" (56CM)
HORZ REPEAT 27 7/8" (71CM)
MATCH Half-drop
CONTENTS 100% Cotton
COUNTRY United Kingdom
CARE Dry Clean Only
ABRASION Martindale 18,000
APPLICATION Multipurpose

SOFT GREY **178431** 

**QUIET PINK 178430** 

ORPINGTON BLUE **178432** 