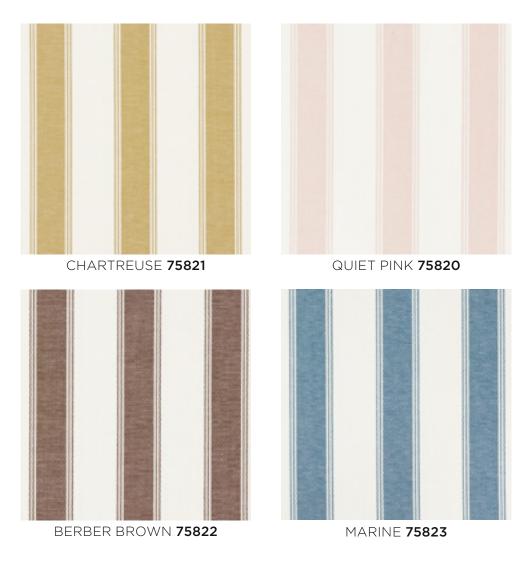

# Rafe Stripe

A soft blend of cotton and linen, this woven, multi-width stripe is the perfect weight for upholstery and layers beautifully with other patterns.

WIDTH 54 3/8" (138CM)
HORZ REPEAT 4 3/8" (11CM)
MATCH Straight
CONTENTS 44% Cotton, 24% Polyester,
23% Viscose, 9% Linen
COUNTRY India
CARE Dry Cleaning Recommended
ABRASION Martindale 19,000
APPLICATION Multipurpose