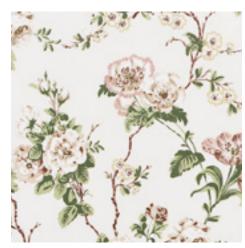

# **Betty Chintz**

A lush tangle of tulips, roses and ranunculi climbs a trellis of branches in this gorgeous print on glazed cotton. Also available as a wallpaper.

WIDTH 55" (140CM)
VERT REPEAT 21 7/8" (56CM)
HORZ REPEAT 27 7/8" (71CM)
MATCH Half-drop
CONTENTS 100% Cotton
COUNTRY United Kingdom
CARE Dry Clean Only
ABRASION Martindale 18,000
APPLICATION Multipurpose

SOFT GREY **178431** 

**QUIET PINK 178430** 

ORPINGTON BLUE **178432** 