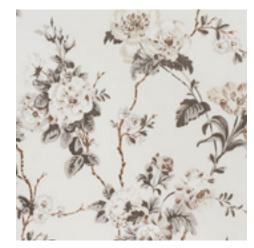

#### Betty

A lush tangle of tulips, roses and ranunculi climbs a trellis of branches in this gorgeous wallpaper design. Also available as a cotton chintz fabric.

WIDTH **54 1/4" (138CM)**VERT REPEAT **21 7/8" (56CM)**HORZ REPEAT **27" (69CM)**MATCH **Straight**COUNTRY **United Kingdom**CARE **Spongeable** 

# **Betty Chintz**

A lush tangle of tulips, roses and ranunculi climbs a trellis of branches in this gorgeous print on glazed cotton. Also available as a wallpaper.

WIDTH 55" (140CM)
VERT REPEAT 21 7/8" (56CM)
HORZ REPEAT 27 7/8" (71CM)
MATCH Half-drop
CONTENTS 100% Cotton
COUNTRY United Kingdom
CARE Dry Clean Only
ABRASION Martindale 18,000
APPLICATION Multipurpose