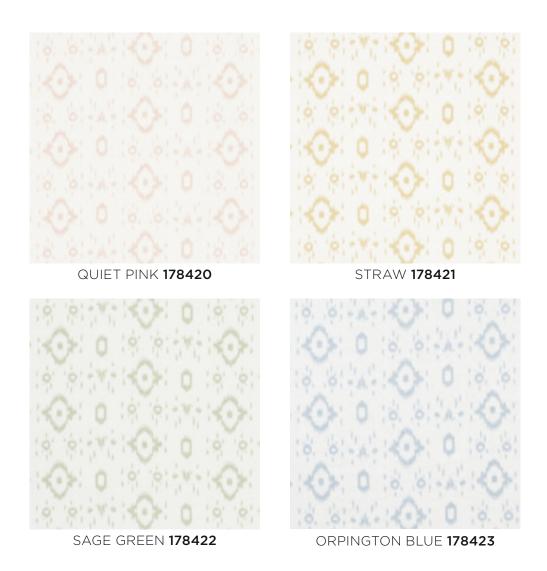

#### **Tabitha**

This airy, open Ikat is printed on a crisp cotton ground. It's a stylish, versatile, mid-scale design that adds an exotic flair to any room.

WIDTH 55" (140CM)
VERT REPEAT 5 3/8" (14M)
HORZ REPEAT 13 5/8" (35CM)
MATCH Straight
CONTENTS 100% Linen
COUNTRY United Kingdom
CARE Dry Clean Only
ABRASION Martindale 12,000
APPLICATION Multipurpose

SOFT GREY **178431** 

**QUIET PINK 178430** 

ORPINGTON BLUE **178432** 