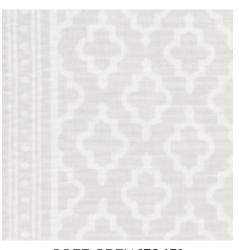

#### Jake

Inspired by Moroccan fretwork, this mid-scale ogee design was based on the painted walls of Veere's entryway in Tangier. Also available as a fabric.

WIDTH 27" (69CM)
VERT REPEAT 4 1/8" (10CM)
HORZ REPEAT 3 3/4" (10CM)
MATCH Straight
COUNTRY USA
CARE Washable

PRICED BY THE YARD SOLD BY THE YARD

QUIET PINK **178400** 

CELADON **178402** 

CHARCOAL **178401** 