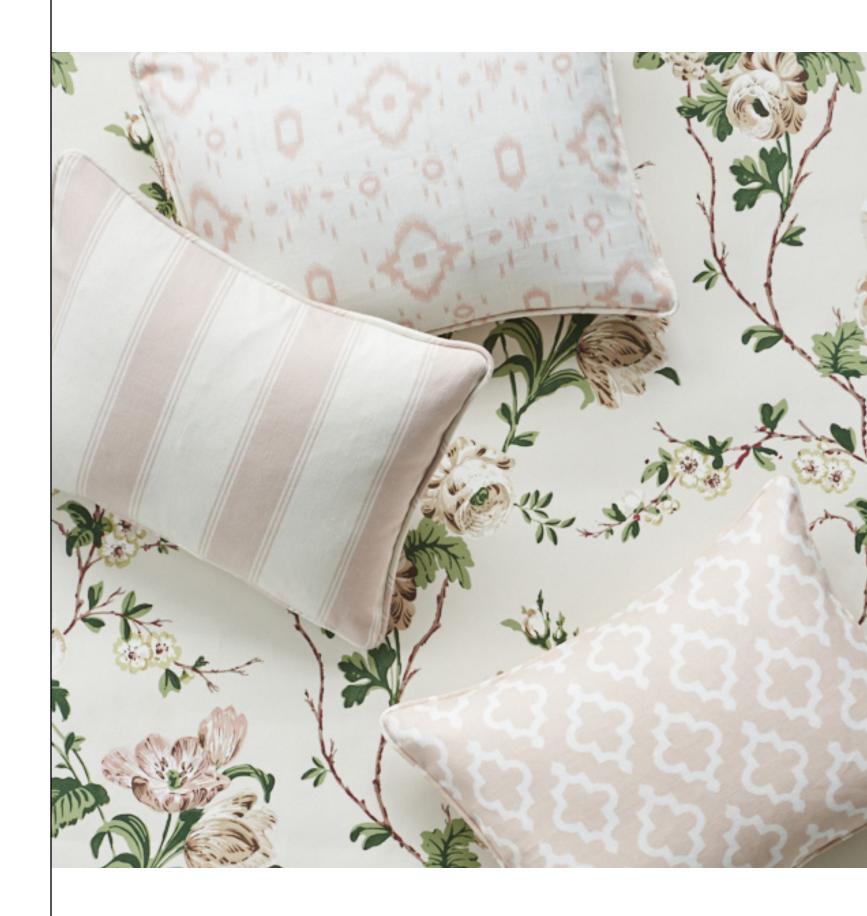

#### Gazebo by Veere Grenney

Inspired by his home in Tangier, Veere Greeney melds English country charm with Moroccan flair in this elegant collection. With familiar florals, versatile stripes and enchanting, exotic motifs—all in easy-to-use palettes—these versatile designs hit all the right notes.

#### Why you'll love this collection:

With a variety of multi-purpose fabrics and wallpapers, this capsule collection provides all the ingredients you need for every part of the room.

Better together. This diverse group of prints, wovens, florals and geometrics was designed to mix and layer for a look that is sophisticated, balanced and supremely comfortable.

#### **Tabitha**

This airy, open Ikat is printed on a crisp cotton ground. It's a stylish, versatile, mid-scale design that adds an exotic flair to any room.

WIDTH 55" (140CM)
VERT REPEAT 5 3/8" (14M)
HORZ REPEAT 13 5/8" (35CM)
MATCH Straight
CONTENTS 100% Linen
COUNTRY United Kingdom
CARE Dry Clean Only
ABRASION Martindale 12,000
APPLICATION Multipurpose

# Rafe Stripe

A soft blend of cotton and linen, this woven, multi-width stripe is the perfect weight for upholstery and layers beautifully with other patterns.

WIDTH 54 3/8" (138CM)
HORZ REPEAT 4 3/8" (11CM)
MATCH Straight
CONTENTS 44% Cotton, 24% Polyester,
23% Viscose, 9% Linen
COUNTRY India
CARE Dry Cleaning Recommended
ABRASION Martindale 19,000
APPLICATION Multipurpose