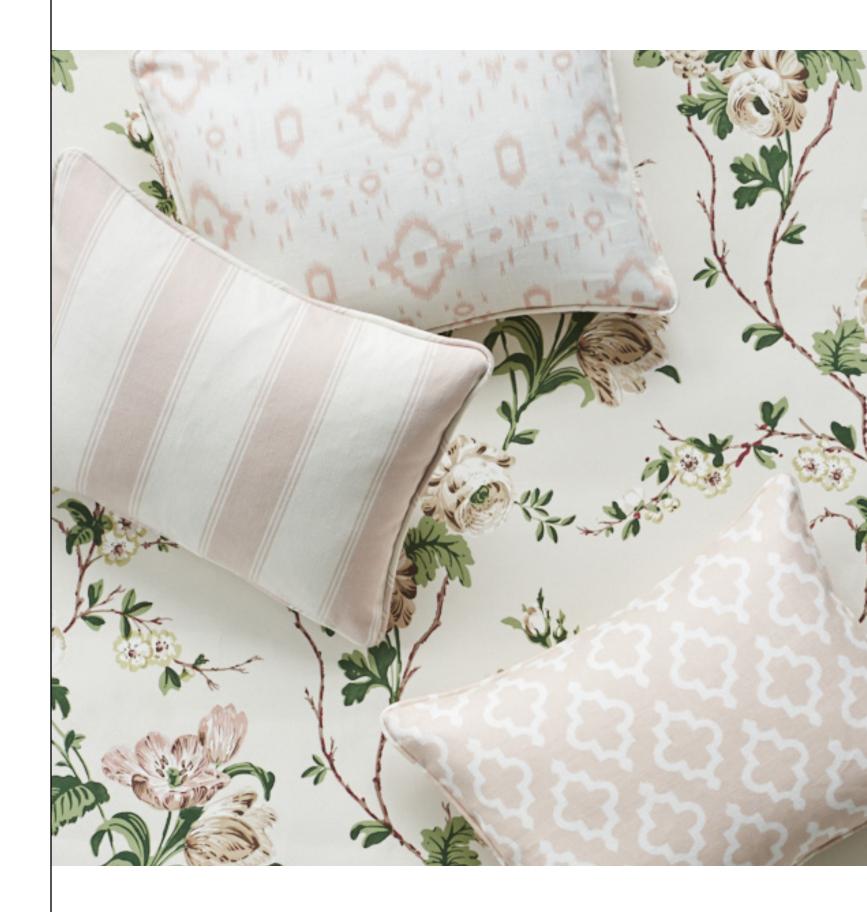

#### Gazebo by Veere Grenney

Inspired by his home in Tangier, Veere Greeney melds English country charm with Moroccan flair in this elegant collection. With familiar florals, versatile stripes and enchanting, exotic motifs—all in easy-to-use palettes—these versatile designs hit all the right notes.

#### Why you'll love this collection:

With a variety of multi-purpose fabrics and wallpapers, this capsule collection provides all the ingredients you need for every part of the room.

Better together. This diverse group of prints, wovens, florals and geometrics was designed to mix and layer for a look that is sophisticated, balanced and supremely comfortable.

#### Betty

A lush tangle of tulips, roses and ranunculi climbs a trellis of branches in this gorgeous wallpaper design. Also available as a cotton chintz fabric.

WIDTH **54 1/4" (138CM)**VERT REPEAT **21 7/8" (56CM)**HORZ REPEAT **27" (69CM)**MATCH **Straight**COUNTRY **United Kingdom**CARE **Spongeable** 

#### **Tabitha**

This airy, open Ikat is printed on a crisp cotton ground. It's a stylish, versatile, mid-scale design that adds an exotic flair to any room.

WIDTH 55" (140CM)
VERT REPEAT 5 3/8" (14M)
HORZ REPEAT 13 5/8" (35CM)
MATCH Straight
CONTENTS 100% Linen
COUNTRY United Kingdom
CARE Dry Clean Only
ABRASION Martindale 12,000
APPLICATION Multipurpose

# Rafe Stripe

A soft blend of cotton and linen, this woven, multi-width stripe is the perfect weight for upholstery and layers beautifully with other patterns.

WIDTH 54 3/8" (138CM)
HORZ REPEAT 4 3/8" (11CM)
MATCH Straight
CONTENTS 44% Cotton, 24% Polyester,
23% Viscose, 9% Linen
COUNTRY India
CARE Dry Cleaning Recommended
ABRASION Martindale 19,000
APPLICATION Multipurpose