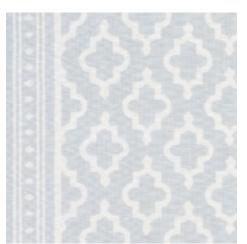

#### Jake

Inspired by Moroccan fretwork, this mid-scale ogee design was based on the painted walls of Veere's entryway in Tangier. Also available as a fabric.

WIDTH 27" (69CM)
VERT REPEAT 4 1/8" (10CM)
HORZ REPEAT 3 3/4" (10CM)
MATCH Straight
COUNTRY USA
CARE Washable

PRICED BY THE YARD SOLD BY THE YARD

QUIET PINK **178400** 

CELADON **178402** 

CHARCOAL **178401** 