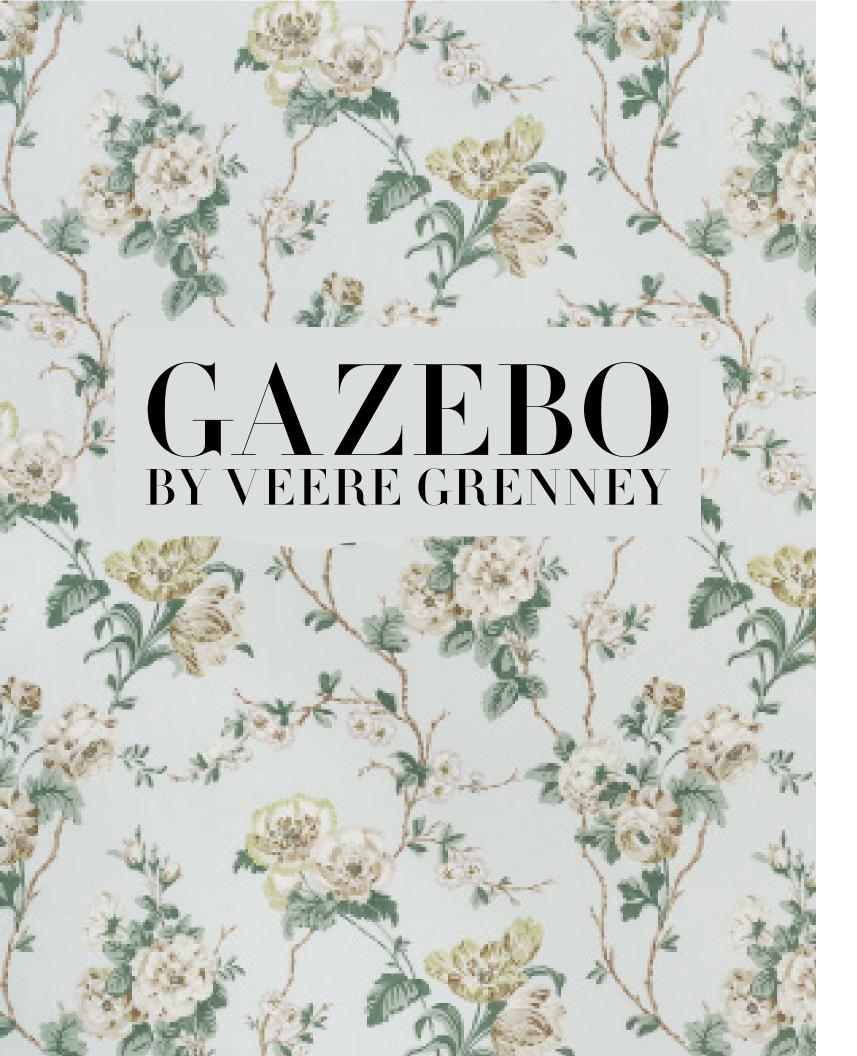

#### Gazebo by Veere Grenney

Inspired by his home in Tangier, Veere Greeney melds English country charm with Moroccan flair in this elegant collection. With familiar florals, versatile stripes and enchanting, exotic motifs—all in easy-to-use palettes—these versatile designs hit all the right notes.

## GAZEBO BY VEERE GRENNEY WALLCOVERINGS

CELADON **5009872** 

CHARCOAL 5009871

QUIET PINK **5009870** 

#### Betty

A lush tangle of tulips, roses and ranunculi climbs a trellis of branches in this gorgeous wallpaper design. Also available as a cotton chintz fabric.

WIDTH **54 1/4" (138CM)**VERT REPEAT **21 7/8" (56CM)**HORZ REPEAT **27" (69CM)**MATCH **Straight**COUNTRY **United Kingdom**CARE **Spongeable** 