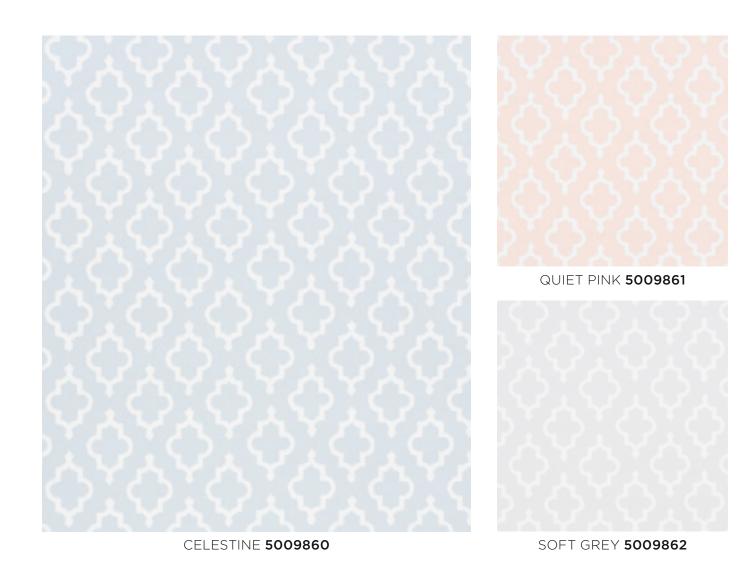

#### Jake

Inspired by Moroccan fretwork, this mid-scale ogee design was based on the painted walls of Veere's entryway in Tangier. Also available as a fabric.

WIDTH 27" (69CM)
VERT REPEAT 4 1/8" (10CM)
HORZ REPEAT 3 3/4" (10CM)
MATCH Straight
COUNTRY USA
CARE Washable

PRICED BY THE YARD SOLD BY THE YARD

QUIET PINK **178400** 

CELADON **178402** 

CHARCOAL **178401** 

#### Jake

Inspired by Moroccan fretwork, this chic ogee design was based on the painted walls of Veere's entryway in Tangier. Also available as a wallpaper.

WIDTH 55 1/8" (140CM)
VERT REPEAT 4 1/8" (10M)
HORZ REPEAT 3 7/8" (10CM)
MATCH Straight
CONTENTS 90% Linen, 10% Nylon
COUNTRY United Kingdom
CARE Dry Clean Only
ABRASION Martindale 20,000
APPLICATION Multipurpose