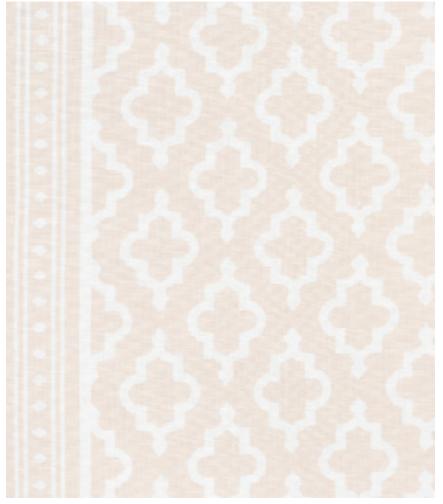

#### **Tabitha**

This airy, open Ikat is printed on a crisp cotton ground. It's a stylish, versatile, mid-scale design that adds an exotic flair to any room.

WIDTH 55" (140CM)
VERT REPEAT 5 3/8" (14M)
HORZ REPEAT 13 5/8" (35CM)
MATCH Straight
CONTENTS 100% Linen
COUNTRY United Kingdom
CARE Dry Clean Only
ABRASION Martindale 12,000
APPLICATION Multipurpose