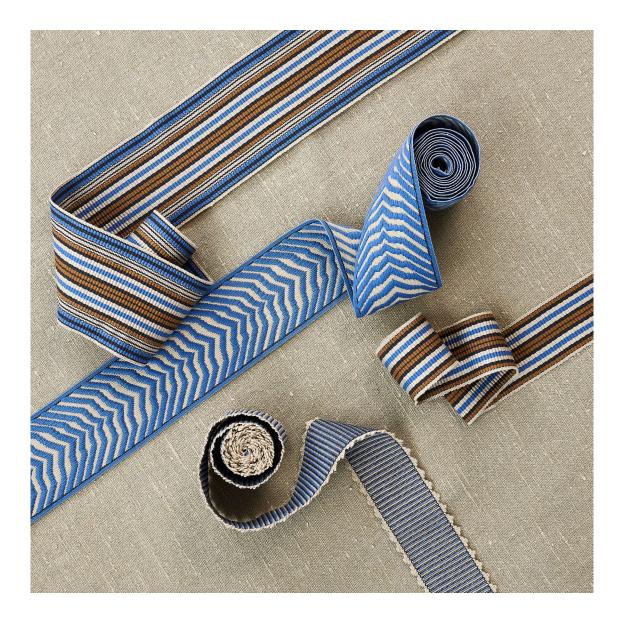

ARCURE ÉPINGLÉ COBALT 79520 *FABRIC* 

ARCURE ÉPINGLÉ ZEBRA BLACK 79521 *FABRIC* 

ARCURE RIPPLE TAPE MUSTARD 79700 *TRIM* 

ARCURE RIPPLE TAPE BLUEBELL 79701 *TRIM* 

ARCURE RIPPLE TAPE AUBERGINE 79702 *TRIM* 

OBI TAPE BLUEBELL 79720 *TRIM* 

OBI TAPE ROSE 79721 *TRIM*  OBI TAPE MUSTARD 79722 TRIM

TUFT BRAID TAPE IVORY 79730 TRIM

TUFT BRAID TAPE MUSTARD 79731 TRIM TUFT BRAID TAPE AUBERGINE 79732 TRIM