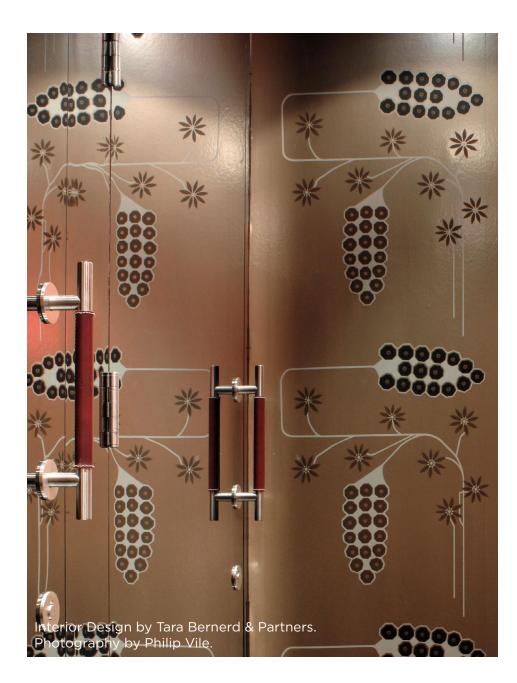

MAH JONG RIVER BLUE 5014931 WALLPAPER

MAIZE SOFT GOLD 5015041 WALLPAPER

MAIZE MUSTARD 5015042 WALLPAPER

MAIZE BLACK & CREAM 5015040 *WALLPAPER* 

HOLLYWOOD GRAPE ALUMINUM 5015020 WALLPAPER

HOLLYWOOD GRAPE PALE GOLD 5015021 WALLPAPER

HOLLYWOOD GRAPE GESSO 5015022 WALLPAPER

HOLLYWOOD GRAPE PLASTER 5015023 WALLPAPER

ANEMONE BLACK & WHITE 5014970 WALLPAPER

CULPEPER OX ORANGE 5015090 WALLPAPER

schumacher.com | fschumacher.co.uk | fschumacher.eu