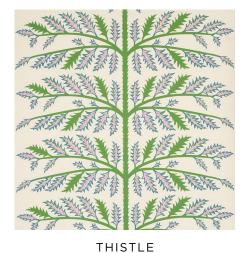

JACOB'S TREE OLD ROSE 5015030 WALLPAPER

JACOB'S TREE BLACK & CREAM 5015031 WALLPAPER

GARDENIA FLAX 5014920 WALLPAPER

GARDENIA EGG BLUE 5014921 WALLPAPER

THISTLE ROSE 5014952 WALLPAPER

THISTLE MINERAL 5014950 *WALLPAPER* 