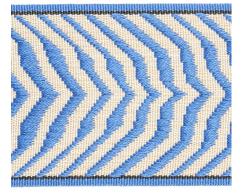

ARCURE ÉPINGLÉ COBALT 79520 *FABRIC* 

ARCURE ÉPINGLÉ ZEBRA BLACK 79521 *FABRIC* 

ARCURE RIPPLE TAPE MUSTARD 79700 *TRIM* 

ARCURE RIPPLE TAPE BLUEBELL 79701 *TRIM* 

ARCURE RIPPLE TAPE AUBERGINE 79702 *TRIM* 