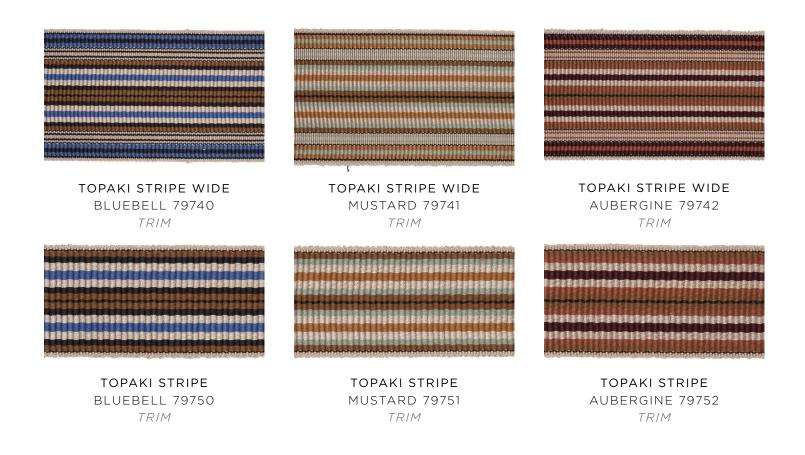

ARCURE ÉPINGLÉ COBALT 79520 *FABRIC* 

ARCURE ÉPINGLÉ ZEBRA BLACK 79521 *FABRIC* 

ARCURE RIPPLE TAPE MUSTARD 79700 *TRIM* 

ARCURE RIPPLE TAPE BLUEBELL 79701 *TRIM* 

ARCURE RIPPLE TAPE AUBERGINE 79702 *TRIM* 

OBI TAPE BLUEBELL 79720 *TRIM* 

OBI TAPE ROSE 79721 *TRIM*  OBI TAPE MUSTARD 79722 TRIM

TUFT BRAID TAPE IVORY 79730 TRIM

TUFT BRAID TAPE MUSTARD 79731 TRIM TUFT BRAID TAPE AUBERGINE 79732 TRIM