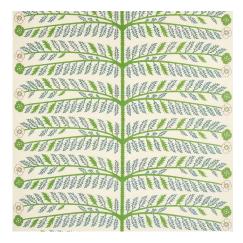

## NEW COLORWAY

THISTLE NEUTRAL 5014951 WALLPAPER

NEW COLORWAY!

IVORY 5011430

WALLPAPER

THISTLE LAVENDAR 5011431 WALLPAPER

THISTLE MUSTARD 5011432 WALLPAPER

THISTLE IVORY 179530 *FABRIC* 

THISTLE LAVENDAR 179531 *FABRIC* 

THISTLE MUSTARD 179532 *FABRIC* 

BIRDTREE COCKATOO RED 5014990 *WALLPAPER* 

BIRDTREE SILVER 5014991 WALLPAPER

BIRDTREE MIMOSA 5014992 WALLPAPER

BANANA LEAF IVORY 5014981 *WALLPAPER* 