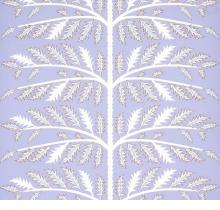

JACOB'S TREE OLD ROSE 5015030 WALLPAPER

JACOB'S TREE BLACK & CREAM 5015031 WALLPAPER

GARDENIA FLAX 5014920 WALLPAPER

GARDENIA EGG BLUE 5014921 WALLPAPER

THISTLE ROSE 5014952 WALLPAPER

THISTLE MINERAL 5014950 *WALLPAPER* 

## NEW COLORWAY

THISTLE NEUTRAL 5014951 WALLPAPER

NEW COLORWAY!

IVORY 5011430

WALLPAPER

THISTLE LAVENDAR 5011431 WALLPAPER

THISTLE MUSTARD 5011432 WALLPAPER

THISTLE IVORY 179530 *FABRIC* 