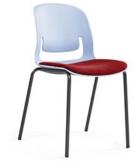

## PALETTE

The artists understated touch is evident in the softer rounded profiles of this classic design which looks forward to the future but gives a respectful nod to mid-century modernism.

#### 1.Select a shell colour

Shells are available in 2 colours: Black and Grey Other colours are available on indent (minimum 300).

Black

Light Grey

#### 2. Select a seatpad colour

Seatpads are available in 6 different colours

10

FSPALSEATGY FSPALSEATBK FSPALSEATBL FSPALSEATLM FSPALSEATOR FSPALSEATRD

#### 3. Select a frame

Choice of 5 chair frame options in Black colour. Optional Universal Tablet for the sled chair.

Palette Cantilever Frame With Black Cantilever Legs

Palette Aluminium Frame With Black Aluminium 4-Leg Frame