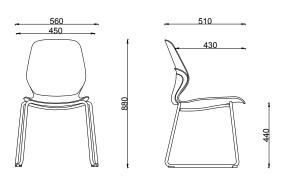

#### Kaleido Sled Frame Chair

Codes: Red: FSKALSL46RD, Orange: FSKALSL46OR, Olive: FSKALSL46OL, Blue: FSKALSL46BL, Black: FSKALSL46BK, Grey: FSKALSL46GY

#### Palette Sled Frame Chair

Codes: Black: FSPALSL46BK Grey: FSPALSL46GY