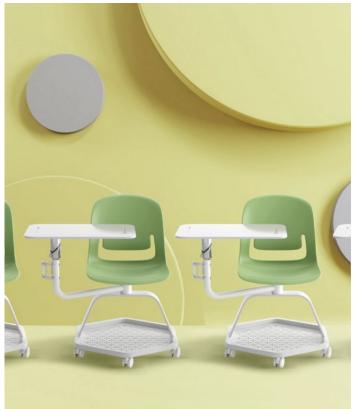

#### 4. Select a frame

Choice of 5 chair frame options and 1 stool option. Frame colour is black or timber. Other frame colours are available on indent (minimum 300).

All chairs have an optional bag hook plus an optional universal tablet for the sled chair frame only.

Kaleido 4-Leg Chair With Arms With Black Steel 4-Leg Frame

Kaleido Stool With Black Skid Frame (Available in 650mm and 750mm Heights)

Universal Tablet Arm Black Colour, Suits Palette & Kaleido Sled Chairs

Palette 4-Leg Frame With Arms With Black Steel 4-Leg Frame & Arms

Palette 4-Leg Steel Frame With Black Steel 4-Leg Frame

Palette Sled Frame With Black Sled Frame

Universal Tablet Arm Black Colour, Suits Palette & Kaleido Sled Chairs

#### Palette Chair With Tablet Arm

Codes: Black Tablet Arm: FSKALPALTBT

15

Divide and conquer light & space

Modern angular shapes but great comfort. A very modern take on traditional plain public use furniture. Prism catches the light at different angles and highlights your good taste and sense of modernity.