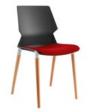

## PALETTE

The artists understated touch is evident in the softer rounded profiles of this classic design which looks forward to the future but gives a respectful nod to mid-century modernism.

#### Palette Cantilever Chair

#### Codes: Black: FSPALRCAN46BK Grey: FSPALRCAN46GY