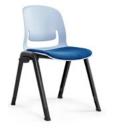

## KALEIDO

Kaleido combines serious ergonomics with svelte human based shapes and splashes of colour which are unmatched in plain furniture. Kaleido uses a 3 part polypropylene shell to combine complimentary or contrasting colours in striking arrangements. Maybe it's school colours, maybe it's corporate colours or it's just colours that look great together.

#### 3. Select a seatpad colour

Seatpads are available in 6 different colours

FSKALSEATGY FSKALSEATBK FSKALSEATBL FSKALSEATLM

Blue

Olive

Orange

FSKALSEATOR

FSKALSEATRD