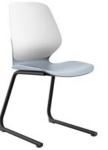

4-Leg Frame With Black Steel 4-Leg Frame

Sled Frame With Black Sled Frame and linking attachments

Timber 4-Leg Frame

4-Leg Frame With Arms With Black Steel 4-Leg Frame

Stool Frame With Black Skid Frame

With Timber 4-Legs in Ashwood

Kaleido Cantilever Chair With Black Cantilever Legs

Kaleido 4-Leg Chair With Black Steel 4-Leg Frame

Kaleido Sled Chair
With Black Sled Frame and linking attachments

Kaleido Timber 4-Leg Chair With Timber 4-Legs in Ashwood