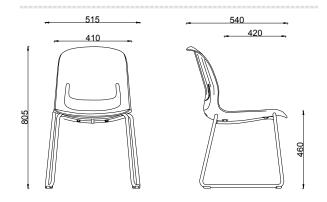

#### DIMENSION DRAWINGS (Not to scale)

#### Prism 4-Leg Chair

#### Codes:

Black: FSPRI4LW46BK Grey: FSPRI4LW46GY