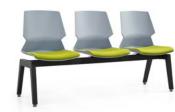

#### Prism Multi User Beams

Prism beam Seating can be offered in various colour configurations subject to availability & minimum order quantity of 300.

#### Codes:

3-User: FSPRI3S

4-User: FSPRI4S

5-User: FSPRI5S

#### Prism 3-User Beam