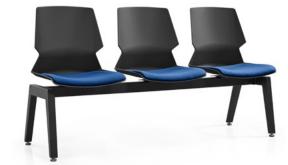

Prism 4-Leg Frame (Grey Shell) With Timber 4-Legs in Beech and Grey Shell

Prism 4-Leg Chair Frame With Timber 4-Legs in Beech and Black Shell

Prism 3-User Beam Seater With Black Frame and Grey Shell

Prism 3-User Beam Seater With Black Frame and Black Shell

#### Prism 3-User Beam