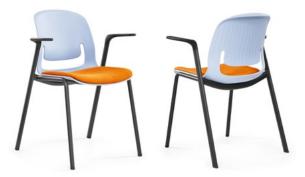

## PALETTE

The artists understated touch is evident in the softer rounded profiles of this classic design which looks forward to the future but gives a respectful nod to mid-century modernism.

#### 3. Select a frame

Choice of 5 chair frame options in Black colour. Optional Universal Tablet for the sled chair.

Palette Cantilever Frame With Black Cantilever Legs

Palette Aluminium Frame With Black Aluminium 4-Leg Frame

Palette 4-Leg Frame With Arms With Black Steel 4-Leg Frame & Arms

Palette 4-Leg Steel Frame With Black Steel 4-Leg Frame

Palette Sled Frame With Black Sled Frame

Universal Tablet Arm Black Colour, Suits Palette & Kaleido Sled Chairs