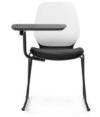

#### Palette Chair With Tablet Arm

Codes: Black Tablet Arm: FSKALPALTBT

15

Divide and conquer light & space

Modern angular shapes but great comfort. A very modern take on traditional plain public use furniture. Prism catches the light at different angles and highlights your good taste and sense of modernity.

Palette 4-Leg Frame With Arms With Black Steel 4-Leg Frame & Arms

Palette 4-Leg Steel Frame With Black Steel 4-Leg Frame

Palette Sled Frame With Black Sled Frame

Universal Tablet Arm Black Colour, Suits Palette & Kaleido Sled Chairs