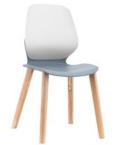

## PALETTE

The artists understated touch is evident in the softer rounded profiles of this classic design which looks forward to the future but gives a respectful nod to mid-century modernism.

#### 1.Select a shell colour

Shells are available in 2 colours: Black and Grey Other colours are available on indent (minimum 300).

Black

Light Grey