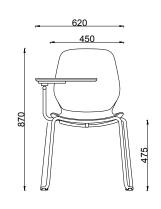

#### Kaleido Cantilever Chair

DIMENSION DRAWINGS (Not to scale)

Codes: Red: FSKALRCAN46RD, Orange: FSKALRCAN46OR, Olive: FSKALRCAN46OL, Blue: FSKALRCAN46BL, Black: FSKALRCAN46BK, Grey: FSKALRCAN46GY