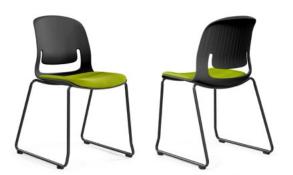

## KALEIDO

Kaleido combines serious ergonomics with svelte human based shapes and splashes of colour which are unmatched in plain furniture. Kaleido uses a 3 part polypropylene shell to combine complimentary or contrasting colours in striking arrangements. Maybe it's school colours, maybe it's corporate colours or it's just colours that look great together.

#### 1.Select a shell colour

Seats are available in 6 colours. Note all back covers are white. Other colours are available on indent (minimum 300).

2.Select a backrest

creates a low back chair.

(minimum 300).

#### 3. Select a seatpad colour

Seatpads are available in 6 different colours

FSKALSEATGY FSKALSEATBK FSKALSEATBL FSKALSEATLM

Blue

Olive

Orange

FSKALSEATOR

FSKALSEATRD