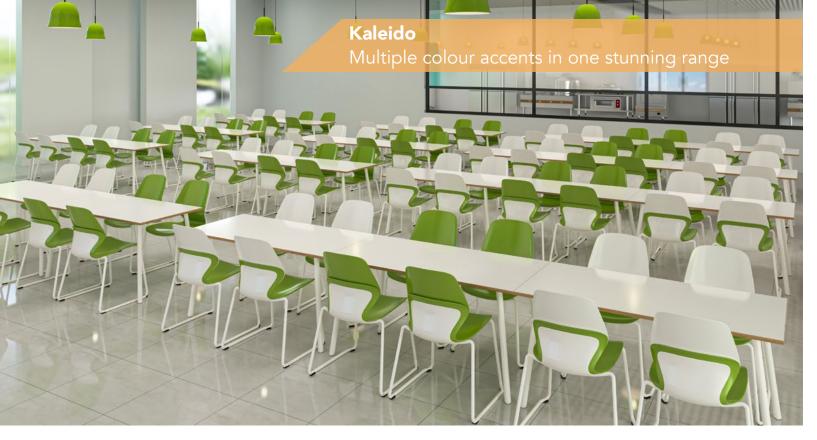

## KALEIDO

Kaleido combines serious ergonomics with svelte human based shapes and splashes of colour which are unmatched in plain furniture. Kaleido uses a 3 part polypropylene shell to combine complimentary or contrasting colours in striking arrangements. Maybe it's school colours, maybe it's corporate colours or it's just colours that look great together.