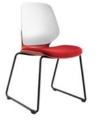

#### Kaleido Sled Frame Chair

Codes: Red: FSKALSL46RD, Orange: FSKALSL46OR, Olive: FSKALSL46OL, Blue: FSKALSL46BL, Black: FSKALSL46BK, Grey: FSKALSL46GY