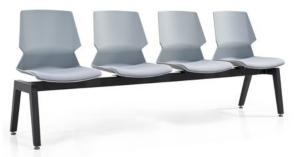

Prism 4-User Beam Seater With Black Frame and Grey Shell

Prism 4-User Beam Seater With Black Frame and Black Shell

#### Prism 4-User Beam