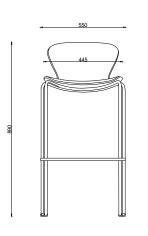

#### Kaleido Cantilever Chair

DIMENSION DRAWINGS (Not to scale)

Codes: Red: FSKALRCAN46RD, Orange: FSKALRCAN46OR, Olive: FSKALRCAN46OL, Blue: FSKALRCAN46BL, Black: FSKALRCAN46BK, Grey: FSKALRCAN46GY

#### Kaleido 4-Leg Chair

Codes: Red: FSKAL4LS46RD, Orange: FSKAL4LS46OR,

#### Olive: FSKAL4LS46OL, Blue: FSKAL4LS46BL, Black: FSKAL4LS46BK, Grey: FSKAL4LS46GY