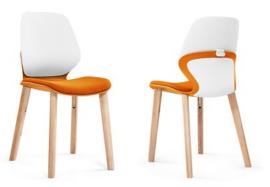

## KALEIDO

Kaleido combines serious ergonomics with svelte human based shapes and splashes of colour which are unmatched in plain furniture. Kaleido uses a 3 part polypropylene shell to combine complimentary or contrasting colours in striking arrangements. Maybe it's school colours, maybe it's corporate colours or it's just colours that look great together.

#### 1.Select a shell colour

Seats are available in 6 colours. Note all back covers are white. Other colours are available on indent (minimum 300).

2.Select a backrest

creates a low back chair.

(minimum 300).

Backrest is optional. If not used it

Colours: White (ex-stock), Grey and black (on lead time). Other backrest

colours are available on indent

Grey

Black

Orange

Black

(ex-stock)