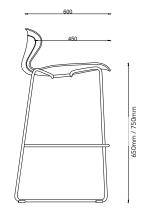

#### Kaleido Stool

Codes: Red: FSKALSL65RD, Orange: FSKALSL65OR, Olive: FSKALSL65OL, Blue: FSKALSL65BL, Black: FSKALSL65BK, Grey: FSKALSL65GY (Available in 650mm and 750mm Heights)

Paint your world