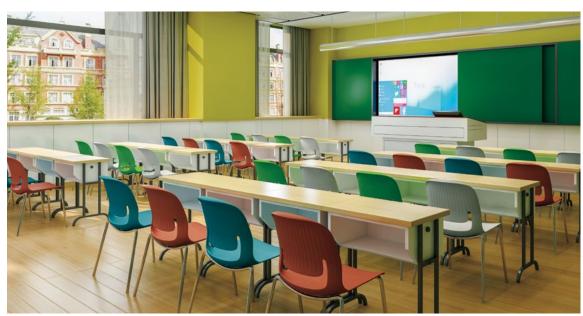

#### Bring your space to life with colour!

Welcome to our new world of colour in public and education seating. With three new product suites which combine sound ergonomics with a huge variety of colour choices, our latest ranges give designers and users the chance to create energising spaces to tackle the future. Posture and position throughout the day, keep you ergonomically supported whilst you tackle the day's work.

concentration. In contrast, vibrant and bold colours, such as Blues, Greens, and Reds, can infuse energy and creativity into collaborative spaces, meeting rooms, and breakout areas.

These lively colours stimulate a dynamic atmosphere that encourages teamwork, innovation, and social interaction.