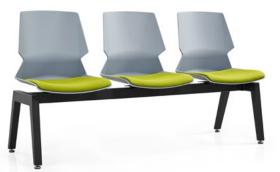

Prism 4-Leg Frame (Grey Shell) With Timber 4-Legs in Beech and Grey Shell

Prism 4-Leg Chair Frame With Timber 4-Legs in Beech and Black Shell

Prism 3-User Beam Seater With Black Frame and Grey Shell

Prism 3-User Beam Seater With Black Frame and Black Shell

#### Prism 3-User Beam