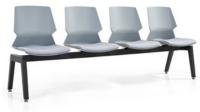

#### Prism Multi User Beams

Prism beam Seating can be offered in various colour configurations subject to availability & minimum order quantity of 300.

#### Codes:

3-User: FSPRI3S

4-User: FSPRI4S

5-User: FSPRI5S

#### Prism 4-User Beam