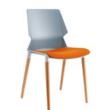

Prism 4-Leg Frame (Grey Shell) With Timber 4-Legs in Beech and Grey Shell

Prism 4-Leg Chair Frame With Timber 4-Legs in Beech and Black Shell

Prism 3-User Beam Seater With Black Frame and Grey Shell

Prism 3-User Beam Seater With Black Frame and Black Shell