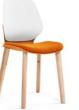

#### Kaleido 4-Leg Ashwood Chair

Codes: Red: FSKAL4LW46RD, Orange: FSKAL4LW46OR, Olive: FSKAL4LW46OL, Blue: FSKAL4LW46BL, Black: FSKAL4LW46BK, Grey: FSKAL4LW46GY