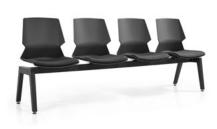

4-User Beam Seater Grey

4-Leg Chair Black

3-User Beam Seater Black

4-User Beam Seater Black

15 - 20

Multiple colour accents in one stunning range

#### Prism Multi User Beams

Prism beam Seating can be offered in various colour configurations subject to availability & minimum order quantity of 300.

#### Codes:

3-User: FSPRI3S

4-User: FSPRI4S

5-User: FSPRI5S

#### Prism 4-User Beam