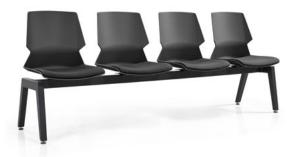

Prism 4-User Beam Seater With Black Frame and Grey Shell

Prism 4-User Beam Seater With Black Frame and Black Shell

#### Prism 4-User Beam