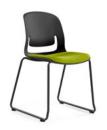

## PALETTE

The artists understated touch is evident in the softer rounded profiles of this classic design which looks forward to the future but gives a respectful nod to mid-century modernism.

#### Palette Sled Frame Chair

Codes: Black: FSPALSL46BK Grey: FSPALSL46GY