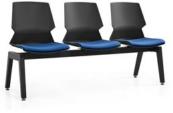

#### 3. Select a frame

Choice of 3 chair frame options: 4 Leg, 3-User and 4-User. 5-User is also available on request. Frame colour is black or timber. Prism beam seating can be offered in various colour configurations subject to availability & minimum order quantity of 300.

#### Prism Multi User Beams

Prism beam Seating can be offered in various colour configurations subject to availability & minimum order quantity of 300.

#### Codes:

3-User: FSPRI3S

4-User: FSPRI4S

5-User: FSPRI5S