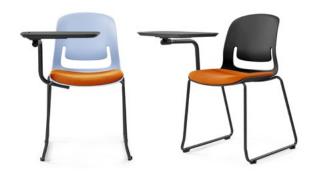

#### 4. Select a frame

Choice of 5 chair frame options and 1 stool option. Frame colour is black or timber. Other frame colours are available on indent (minimum 300).

All chairs have an optional bag hook plus an optional universal tablet for the sled chair frame only.

Palette 4-Leg Frame With Arms With Black Steel 4-Leg Frame & Arms

Palette 4-Leg Steel Frame With Black Steel 4-Leg Frame

Palette Sled Frame With Black Sled Frame

Universal Tablet Arm Black Colour, Suits Palette & Kaleido Sled Chairs

#### Palette Chair With Tablet Arm

Codes: Black Tablet Arm: FSKALPALTBT

15

Divide and conquer light & space

Modern angular shapes but great comfort. A very modern take on traditional plain public use furniture. Prism catches the light at different angles and highlights your good taste and sense of modernity.