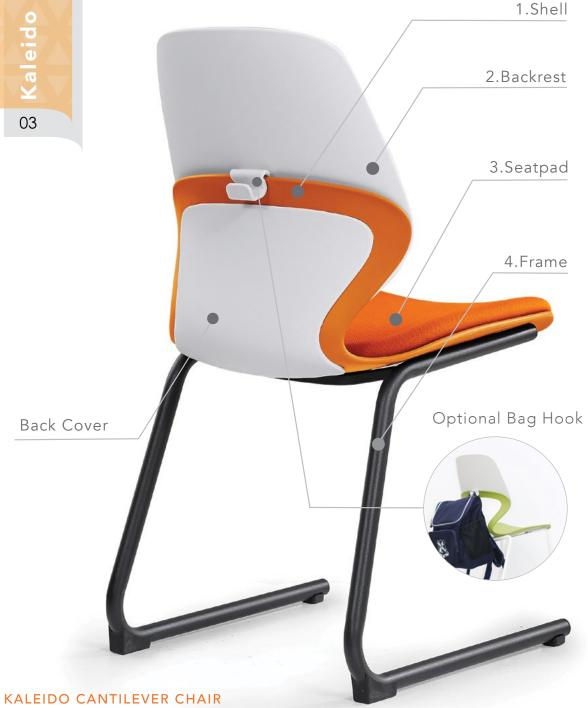

## KALEIDO

Kaleido combines serious ergonomics with svelte human based shapes and splashes of colour which are unmatched in plain furniture. Kaleido uses a 3 part polypropylene shell to combine complimentary or contrasting colours in striking arrangements. Maybe it's school colours, maybe it's corporate colours or it's just colours that look great together.

#### 4. Select a frame

Choice of 5 chair frame options and 1 stool option. Frame colour is black or timber. Other frame colours are available on indent (minimum 300).

All chairs have an optional bag hook plus an optional universal tablet for the sled chair frame only.

4-Leg Frame With Black Steel 4-Leg Frame

Sled Frame With Black Sled Frame and linking attachments

Timber 4-Leg Frame

4-Leg Frame With Arms With Black Steel 4-Leg Frame

Stool Frame With Black Skid Frame

With Timber 4-Legs in Ashwood

Kaleido Cantilever Chair With Black Cantilever Legs

Kaleido 4-Leg Chair With Black Steel 4-Leg Frame

Kaleido Sled Chair
With Black Sled Frame and linking attachments

Kaleido Timber 4-Leg Chair With Timber 4-Legs in Ashwood