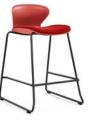

#### Kaleido Stool

Codes: Red: FSKALSL65RD, Orange: FSKALSL65OR, Olive: FSKALSL65OL, Blue: FSKALSL65BL, Black: FSKALSL65BK, Grey: FSKALSL65GY (Available in 650mm and 750mm Heights)

Paint your world