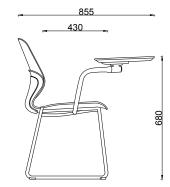

#### Kaleido Cantilever Chair

DIMENSION DRAWINGS (Not to scale)

Codes: Red: FSKALRCAN46RD, Orange: FSKALRCAN46OR, Olive: FSKALRCAN46OL, Blue: FSKALRCAN46BL, Black: FSKALRCAN46BK, Grey: FSKALRCAN46GY