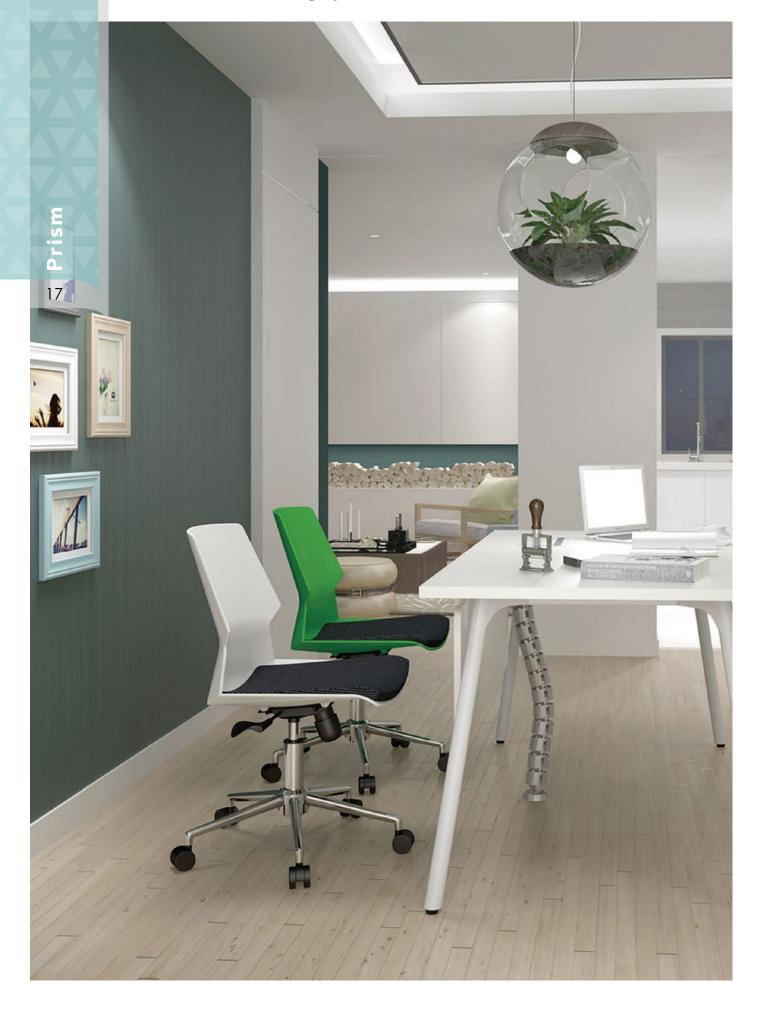

# P R I S M

#### Palette Chair With Tablet Arm

Codes: Black Tablet Arm: FSKALPALTBT

15

Divide and conquer light & space

Modern angular shapes but great comfort. A very modern take on traditional plain public use furniture. Prism catches the light at different angles and highlights your good taste and sense of modernity.