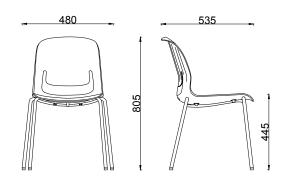

#### Palette Cantilever Chair

#### Codes: Black: FSPALRCAN46BK Grey: FSPALRCAN46GY