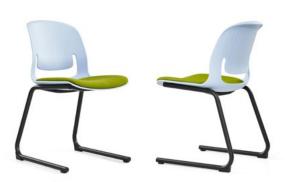

## KALEIDO

Kaleido combines serious ergonomics with svelte human based shapes and splashes of colour which are unmatched in plain furniture. Kaleido uses a 3 part polypropylene shell to combine complimentary or contrasting colours in striking arrangements. Maybe it's school colours, maybe it's corporate colours or it's just colours that look great together.

4-Leg Frame With Black Steel 4-Leg Frame

Sled Frame With Black Sled Frame and linking attachments

Timber 4-Leg Frame

4-Leg Frame With Arms With Black Steel 4-Leg Frame

Stool Frame With Black Skid Frame

With Timber 4-Legs in Ashwood

Kaleido Cantilever Chair With Black Cantilever Legs

Kaleido 4-Leg Chair With Black Steel 4-Leg Frame

Kaleido Sled Chair
With Black Sled Frame and linking attachments

Kaleido Timber 4-Leg Chair With Timber 4-Legs in Ashwood