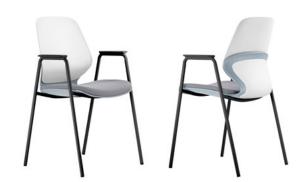

## PALETTE

The artists understated touch is evident in the softer rounded profiles of this classic design which looks forward to the future but gives a respectful nod to mid-century modernism.

#### 3. Select a frame

Choice of 5 chair frame options in Black colour. Optional Universal Tablet for the sled chair.

Palette Cantilever Frame With Black Cantilever Legs

Palette Aluminium Frame With Black Aluminium 4-Leg Frame

Palette 4-Leg Frame With Arms With Black Steel 4-Leg Frame & Arms

Palette 4-Leg Steel Frame With Black Steel 4-Leg Frame

Palette Sled Frame With Black Sled Frame

Universal Tablet Arm Black Colour, Suits Palette & Kaleido Sled Chairs