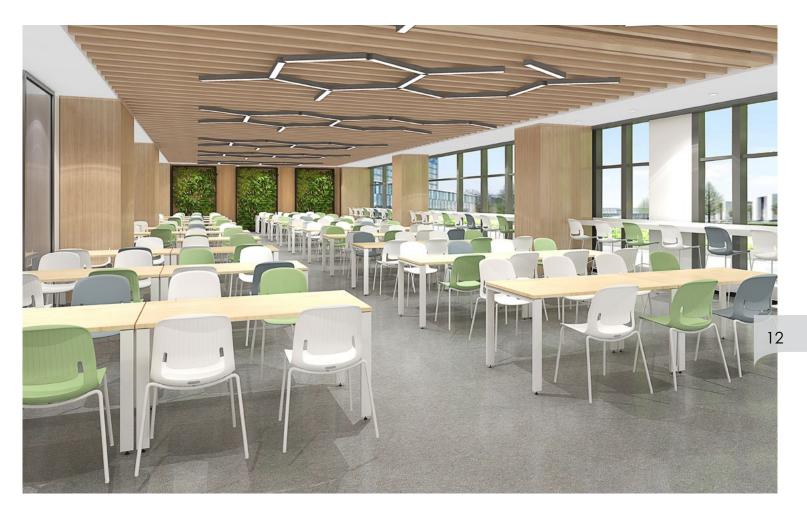

#### Bring your space to life with colour!

Welcome to our new world of colour in public and education seating. With three new product suites which combine sound ergonomics with a huge variety of colour choices, our latest ranges give designers and users the chance to create energising spaces to tackle the future. Posture and position throughout the day, keep you ergonomically supported whilst you tackle the day's work.

The importance of colour in public furniture cannot be overstated as it plays a crucial role in creating harmonious and productive environments. Colour choices in furniture influence the overall atmosphere, well-being, brand representation, and functional aspects of the workplace, school, community centre or wherever there is a need for quality seating.

One of the primary functions of colour in public furniture is setting the mood and ambiance within a space. Neutral and muted colours, such as Whites, Greys, and Browns, are often associated with professionalism, elegance, and a sense of calm. These colours are frequently used in professional areas to create an environment conducive to focused work and

concentration. In contrast, vibrant and bold colours, such as Blues, Greens, and Reds, can infuse energy and creativity into collaborative spaces, meeting rooms, and breakout areas.

These lively colours stimulate a dynamic atmosphere that encourages teamwork, innovation, and social interaction.