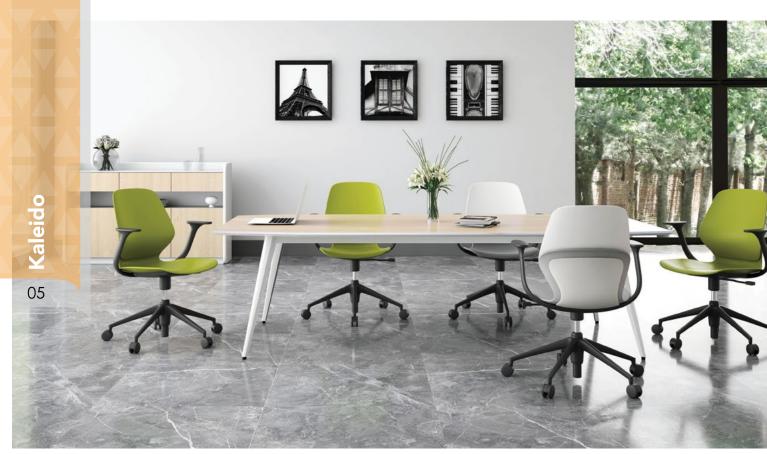

## KALEIDO

Kaleido combines serious ergonomics with svelte human based shapes and splashes of colour which are unmatched in plain furniture. Kaleido uses a 3 part polypropylene shell to combine complimentary or contrasting colours in striking arrangements. Maybe it's school colours, maybe it's corporate colours or it's just colours that look great together.

#### Bring your space to life with colour!

Welcome to our new world of colour in public and education seating. With three new product suites which combine sound ergonomics with a huge variety of colour choices, our latest ranges give designers and users the chance to create energising spaces to tackle the future. Posture and position throughout the day, keep you ergonomically supported whilst you tackle the day's work.