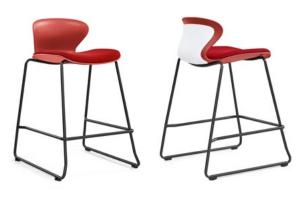

#### Kaleido Stool

Codes: Red: FSKALSL65RD, Orange: FSKALSL65OR, Olive: FSKALSL65OL, Blue: FSKALSL65BL, Black: FSKALSL65BK, Grey: FSKALSL65GY (Available in 650mm and 750mm Heights)

Paint your world