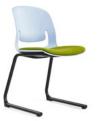

## KALEIDO

Kaleido combines serious ergonomics with svelte human based shapes and splashes of colour which are unmatched in plain furniture. Kaleido uses a 3 part polypropylene shell to combine complimentary or contrasting colours in striking arrangements. Maybe it's school colours, maybe it's corporate colours or it's just colours that look great together.

#### 3. Select a seatpad colour

Seatpads are available in 6 different colours

FSKALSEATGY FSKALSEATBK FSKALSEATBL FSKALSEATLM

Blue

Olive

Orange

FSKALSEATOR

FSKALSEATRD