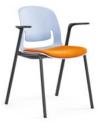

## KALEIDO

Kaleido combines serious ergonomics with svelte human based shapes and splashes of colour which are unmatched in plain furniture. Kaleido uses a 3 part polypropylene shell to combine complimentary or contrasting colours in striking arrangements. Maybe it's school colours, maybe it's corporate colours or it's just colours that look great together.

Kaleido Cantilever Chair With Black Cantilever Legs

Kaleido 4-Leg Chair With Black Steel 4-Leg Frame

Kaleido Sled Chair
With Black Sled Frame and linking attachments

Kaleido Timber 4-Leg Chair With Timber 4-Legs in Ashwood