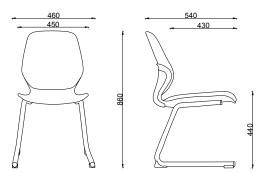

et for the sled chair frame only.







4-Leg Frame With Black Steel 4-Leg Frame



Sled Frame With Black Sled Frame and linking attachments

Timber 4-Leg Frame



4-Leg Frame With Arms With Black Steel 4-Leg Frame



Stool Frame With Black Skid Frame



With Timber 4-Legs in Ashwood







Kaleido Cantilever Chair With Black Cantilever Legs



Kaleido 4-Leg Chair With Black Steel 4-Leg Frame



Kaleido Sled Chair
With Black Sled Frame and linking attachments



Kaleido Timber 4-Leg Chair With Timber 4-Legs in Ashwood



Kaleido 4-Leg Chair With Arms With Black Steel 4-Leg Frame



Kaleido Stool With Black Skid Frame (Available in 650mm and 750mm Heights)



Universal Tablet Arm Black Colour, Suits Palette & Kaleido Sled Chairs





Code: FSKALPALTBT

80



#### Kaleido Cantilever Chair



DIMENSION DRAWINGS (Not to scale)

Codes: Red: FSKALRCAN46RD, Orange: FSKALRCAN46OR, Olive: FSKALRCAN46OL, Blue: FSKALRCAN46BL, Black: FSKALRCAN46BK, Grey: FSKALRCAN46GY

#### Kaleido 4-Leg Chair



Codes: Red: FSKAL4LS46RD, Orange: FSKAL4LS46OR,

#### Olive: FSKAL4LS46OL, Blue: FSKAL4LS46BL, Black: FSKAL4LS46BK, Grey: FSKAL4LS46GY

#### Kaleido Sled Frame Chair



Codes: Red: FSKALSL46RD, Orange: FSKALSL46OR, Olive: FSKALSL46OL, Blue: FSKALSL46BL, Black: FSKALSL46BK, Grey: FSKALSL46GY

#### Kaleido 4-Leg Ashwood Chair



Codes: Red: FSKAL4LW46RD, Orange: FSKAL4LW46OR, Olive: FSKAL4LW46OL, Blue: FSKAL4LW46BL, Black: FSKAL4LW46BK, Grey: FSKAL4LW46GY

#### Kaleido 4-Leg Chair With Arms



Codes: Red: FSKAL4LAS46RD, Orange: FSKAL4LAS46OR, Olive: FSKAL4LAS46OL, Blue: FSKAL4LAS46BL, Black: FS