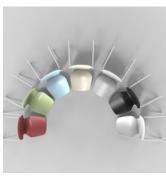

#### 1.Select a shell colour

Seats are available in 6 colours. Note all back covers are white. Other colours are available on indent (minimum 300).

2.Select a backrest

creates a low back chair.

(minimum 300).

Backrest is optional. If not used it

Colours: White (ex-stock), Grey and black (on lead time). Other backrest

colours are available on indent

Grey

Black

Orange

Black

(ex-stock)

Grey (on lead time)

(on lead time)

#### 3. Select a seatpad colour

Seatpads are available in 6 different colours

FSKALSEATGY FSKALSEATBK FSKALSEATBL FSKALSEATLM

Blue

Olive

Orange

FSKALSEATOR

FSKALSEATRD