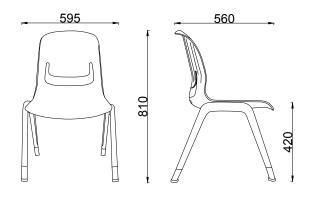

#### Kaleido Sled Frame Chair

Codes: Red: FSKALSL46RD, Orange: FSKALSL46OR, Olive: FSKALSL46OL, Blue: FSKALSL46BL, Black: FSKALSL46BK, Grey: FSKALSL46GY