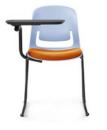

#### 4. Select a frame

Choice of 5 chair frame options and 1 stool option. Frame colour is black or timber. Other frame colours are available on indent (minimum 300).

All chairs have an optional bag hook plus an optional universal tablet for the sled chair frame only.

Palette 4-Leg Frame With Arms With Black Steel 4-Leg Frame & Arms

Palette 4-Leg Steel Frame With Black Steel 4-Leg Frame

Palette Sled Frame With Black Sled Frame

Universal Tablet Arm Black Colour, Suits Palette & Kaleido Sled Chairs

#### Palette Chair With Tablet Arm

Codes: Black Tablet Arm: FSKALPALTBT

15

Divide and conquer light & space

Modern angular shapes but great comfort. A very modern take on traditional plain public use furniture. Prism catches the light at different angles and highlights your good taste and sense of modernity.