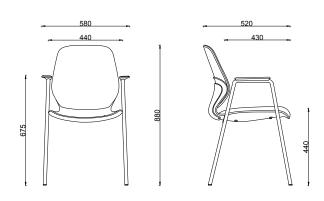

#### Kaleido 4-Leg Chair With Arms

Codes: Red: FSKAL4LAS46RD, Orange: FSKAL4LAS46OR, Olive: FSKAL4LAS46OL, Blue: FSKAL4LAS46BL, Black: FSKAL4LAS46BK, Grey: FSKAL4LAS46GY

#### Palette 4-Leg Chair With Arms

Codes: Black: FSPAL4LAS46BK Grey: FSPAL4LAS46GY