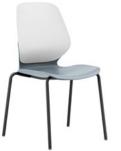

#### 3. Select a frame

Choice of 5 chair frame options in Black colour. Optional Universal Tablet for the sled chair.

Palette Cantilever Frame With Black Cantilever Legs

Palette Aluminium Frame With Black Aluminium 4-Leg Frame

Palette 4-Leg Frame With Arms With Black Steel 4-Leg Frame & Arms

Palette 4-Leg Steel Frame With Black Steel 4-Leg Frame

Palette Sled Frame With Black Sled Frame

Universal Tablet Arm Black Colour, Suits Palette & Kaleido Sled Chairs