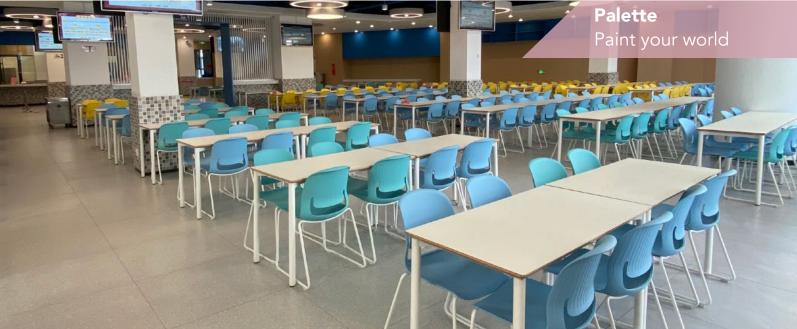

#### Kaleido Stool

Codes: Red: FSKALSL65RD, Orange: FSKALSL65OR, Olive: FSKALSL65OL, Blue: FSKALSL65BL, Black: FSKALSL65BK, Grey: FSKALSL65GY (Available in 650mm and 750mm Heights)

Paint your world

## PALETTE

The artists understated touch is evident in the softer rounded profiles of this classic design which looks forward to the future but gives a respectful nod to mid-century modernism.

#### **DESIGN YOUR PALETTE CHAIR**