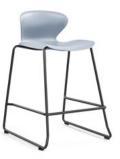

## KALEIDO

Kaleido combines serious ergonomics with svelte human based shapes and splashes of colour which are unmatched in plain furniture. Kaleido uses a 3 part polypropylene shell to combine complimentary or contrasting colours in striking arrangements. Maybe it's school colours, maybe it's corporate colours or it's just colours that look great together.

Kaleido 4-Leg Chair With Arms With Black Steel 4-Leg Frame

Kaleido Stool With Black Skid Frame (Available in 650mm and 750mm Heights)

Universal Tablet Arm Black Colour, Suits Palette & Kaleido Sled Chairs

#### Kaleido Stool

Codes: Red: FSKALSL65RD, Orange: FSKALSL65OR, Olive: FSKALSL65OL, Blue: FSKALSL65BL, Black: FSKALSL65BK, Grey: FSKALSL65GY (Available in 650mm and 750mm Heights)

Paint your world