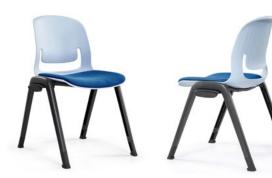

## KALEIDO

Kaleido combines serious ergonomics with svelte human based shapes and splashes of colour which are unmatched in plain furniture. Kaleido uses a 3 part polypropylene shell to combine complimentary or contrasting colours in striking arrangements. Maybe it's school colours, maybe it's corporate colours or it's just colours that look great together.

4-Leg Frame With Black Steel 4-Leg Frame

Sled Frame With Black Sled Frame and linking attachments

Timber 4-Leg Frame

4-Leg Frame With Arms With Black Steel 4-Leg Frame

Stool Frame With Black Skid Frame

With Timber 4-Legs in Ashwood

Kaleido Cantilever Chair With Black Cantilever Legs

Kaleido 4-Leg Chair With Black Steel 4-Leg Frame

Kaleido Sled Chair
With Black Sled Frame and linking attachments

Kaleido Timber 4-Leg Chair With Timber 4-Legs in Ashwood