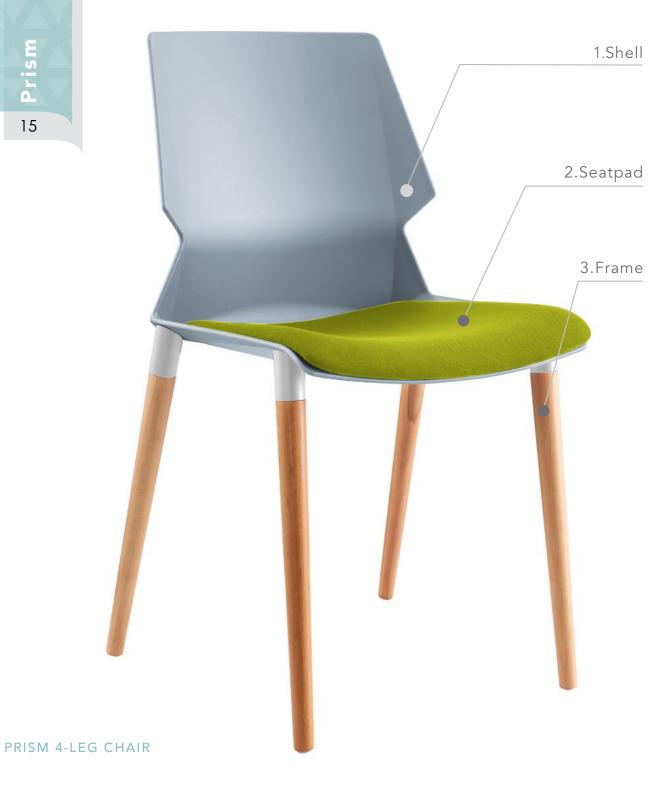

# P R I S M

#### Palette Chair With Tablet Arm

Codes: Black Tablet Arm: FSKALPALTBT

15

Divide and conquer light & space

Modern angular shapes but great comfort. A very modern take on traditional plain public use furniture. Prism catches the light at different angles and highlights your good taste and sense of modernity.

#### Prism 4-Leg Chair

#### Codes:

Black: FSPRI4LW46BK Grey: FSPRI4LW46GY