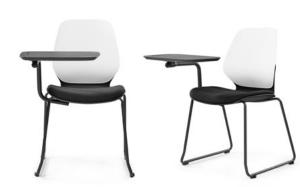

#### 4. Select a frame

Choice of 5 chair frame options and 1 stool option. Frame colour is black or timber. Other frame colours are available on indent (minimum 300).

All chairs have an optional bag hook plus an optional universal tablet for the sled chair frame only.

Palette 4-Leg Frame With Arms With Black Steel 4-Leg Frame & Arms

Palette 4-Leg Steel Frame With Black Steel 4-Leg Frame

Palette Sled Frame With Black Sled Frame

Universal Tablet Arm Black Colour, Suits Palette & Kaleido Sled Chairs

#### Palette Chair With Tablet Arm

Codes: Black Tablet Arm: FSKALPALTBT

15

Divide and conquer light & space

Modern angular shapes but great comfort. A very modern take on traditional plain public use furniture. Prism catches the light at different angles and highlights your good taste and sense of modernity.