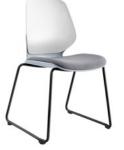

#### 3. Select a frame

Choice of 5 chair frame options in Black colour. Optional Universal Tablet for the sled chair.

Palette Cantilever Frame With Black Cantilever Legs

Palette Aluminium Frame With Black Aluminium 4-Leg Frame

Palette 4-Leg Frame With Arms With Black Steel 4-Leg Frame & Arms

Palette 4-Leg Steel Frame With Black Steel 4-Leg Frame

Palette Sled Frame With Black Sled Frame

Universal Tablet Arm Black Colour, Suits Palette & Kaleido Sled Chairs