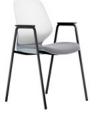

Palette 4-Leg Frame With Arms With Black Steel 4-Leg Frame & Arms

Palette 4-Leg Steel Frame With Black Steel 4-Leg Frame

Palette Sled Frame With Black Sled Frame

Universal Tablet Arm Black Colour, Suits Palette & Kaleido Sled Chairs

#### Palette 4-Leg Chair With Arms

Codes: Black: FSPAL4LAS46BK Grey: FSPAL4LAS46GY