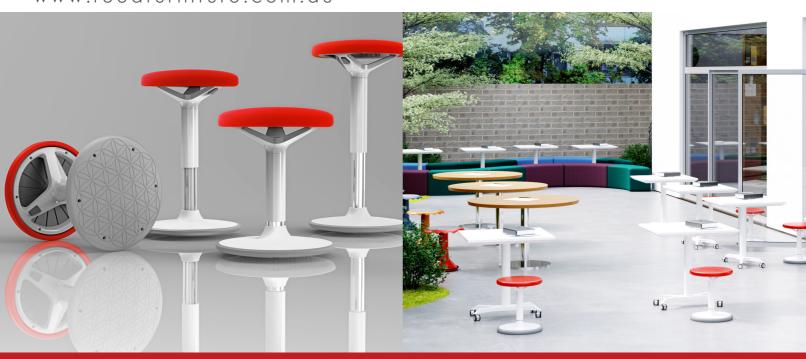

## **FANGLE STOOL**

Revive your classroom with these stylish, height-adjustable Fangle Stools. The minimalistic, clean design complements any learning environment aesthetic, whilst allowing you to create an active and dynamic classroom.

With its modern design and red accent seat, this visually entertaining stool adds a pop of colour, giving your classroom as much personality and charisma as your students!

Its timeless style means it will continue to be a feature in your classroom, well into the future.

Now available on castors, the Fangle Stool adds practicality and function into your classroom to support a creative and collaborative environment.

- Classrooms
- Libraries
- Study groups
- Open spaces
- Collaborative learning
- Behind a desk or on its own

## Measurements:

Heights Available: 620 - 710 mm (Height Adjustable)

Width: 330mm round, soft fabric covered seat pad