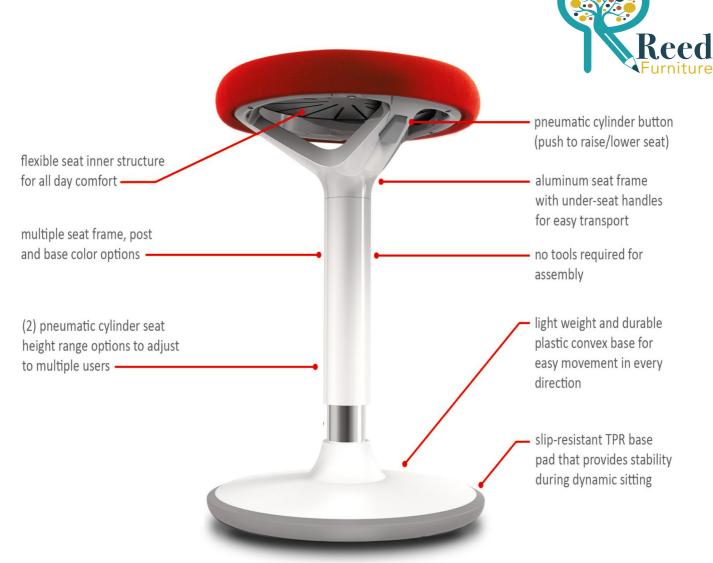

## Measurements:

Heights Available: 620 - 710 mm (Height Adjustable)

Width: 330mm round, soft fabric covered seat pad