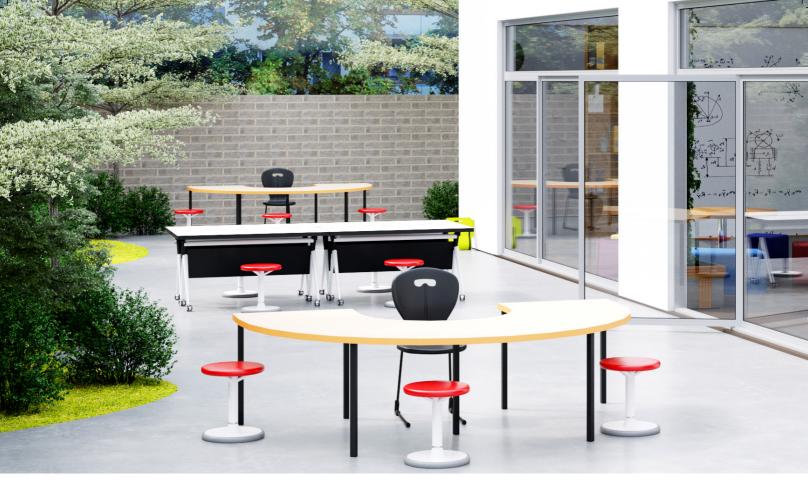

## **FANGLE STOOL**

Revive your classroom with these stylish, height-adjustable Fangle Stools. The minimalistic, clean design complements any learning environment aesthetic, whilst allowing you to create an active and dynamic classroom.

With its modern design and red accent seat, this visually entertaining stool adds a pop of colour, giving your classroom as much personality and charisma as your students!

Its timeless style means it will continue to be a feature in your classroom, well into the future.

Now available on castors, the Fangle Stool adds practicality and function into your classroom to support a creative and collaborative environment.

- Classrooms
- Libraries
- Study groups
- Open spaces
- Collaborative learning
- Behind a desk or on its own