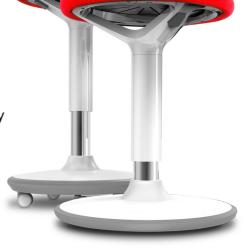

Now available on castors, the Fangle Stool adds practicality and function into your classroom to support a creative and collaborative environment.

- Classrooms
- Libraries
- Study groups
- Open spaces
- Collaborative learning
- Behind a desk or on its own

## Measurements:

Heights Available: 620 - 710 mm (Height Adjustable)

Width: 330mm round, soft fabric covered seat pad