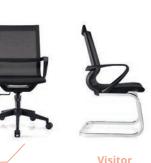

### It's your classic chair

The Monroe features a minimal and clean design, with a slim, yet durable frame and fixed arms that adds sophistication and modernity to your workplace.

Available as a mid back or visitor chair, the breathable mesh seat and back helps the user stay cool whilst they work or wait and helps evenly distribute body weight to provide a more comfortable sitting experience.

The Monroe mid back with multiple adjustability points is mounted on a five-point, soft-wheel castor base. The Monroe visitor chair is built on a chrome sled base, making it ideal for use in reception areas, waiting rooms or meeting or consulting rooms.

Mid Back

Seat depth: 440mm

Seat height range: 430mm-500mm
Gas lift rise: 70mm
Seat width: 500mm
Seat depth: 440mm

Seat depth: 440mm

Built on a chrome sled base, this visitor chair is ideal for use in reception areas, waiting rooms, meeting or consulting rooms.