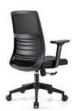

## FILMORE CHAIRS

Hi Back and Mid Back

This office chair incorporates the adjustability features of an ergonomic chair, including height and seat depth adjustability, simultaneous back and seat tilt and head and armrest adjustability (armrests sold separately), all whilst maintaining a classic and practical aesthetic.

Featuring effective lumbar support, the Filmore fills the gap between the lumbar spine and the seat to support the natural curve of your lower back and promote healthy back posture. Available as a hi or mid back chair, the Filmore gives you targeted support to either your upper back, neck and shoulders or the natural curve of your spine respectively.

The Filmore office chair has a mesh back for breathability and fabric-cushioned seat for additional comfort, all built on soft wheel castors ensuring easy manoeuvrability on both carpet or hard floors