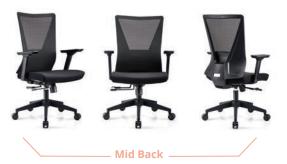

## FILMORE CHAIRS

Hi Back and Mid Back

This office chair incorporates the adjustability features of an ergonomic chair, including height and seat depth adjustability, simultaneous back and seat tilt and head and armrest adjustability (armrests sold separately), all whilst maintaining a classic and practical aesthetic.

Featuring effective lumbar support, the Filmore fills the gap between the lumbar spine and the seat to support the natural curve of your lower back and promote healthy back posture. Available as a hi or mid back chair, the Filmore gives you targeted support to either your upper back, neck and shoulders or the natural curve of your spine respectively.

The Filmore office chair has a mesh back for breathability and fabric-cushioned seat for additional comfort, all built on soft wheel castors ensuring easy manoeuvrability on both carpet or hard floors

- Gas lift height adjustable
- Horizontal seat adjustment
- Adjustable seat depth
- Lockable mechanism
- Anti-shock mechanism
- Height adjustable back rest
- Simultaneous back and seat tilt
- Lumbar support
- Tension lever
- Vertical, horizontal and rotationally adjustable arms (arms sold separately)

- Adjustable headrest (hi back only)
- Soft wheel castors
- Black fabric seat
- Black mesh back