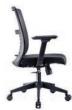

### A chair that means business

The McKinley office chair incorporates the comfort and function of a genuine, ergonomic chair, with the aesthetics of an executive. Featuring PU leather upholstery, this office chair boasts custom moulded cushions to provide a more ergonomic seating surface profile.

With multiple adjustability points, the McKinley office chair is designed to suit you. Gas-lift height adjustability features and synchronised back rest and seat to tilt allows you secure a position that provides you with maximum ergonomic support.

Whilst sleek and exclusive in design, the McKinley maximises ergonomic function with availabilities as a hi or mid back chair. This gives you the option to receive targeted support to either your upper back, neck and shoulders or the natural curve of your spine respectively. Mounted on a heavy-duty, 5-star metal base, the McKinley office chair adds a new level of sophistication and tenacity to your office.