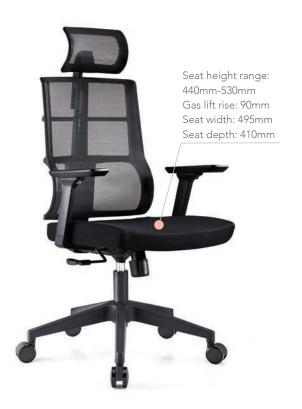

## FILMORE CHAIRS

Hi Back and Mid Back

This office chair incorporates the adjustability features of an ergonomic chair, including height and seat depth adjustability, simultaneous back and seat tilt and head and armrest adjustability (armrests sold separately), all whilst maintaining a classic and practical aesthetic.

Featuring effective lumbar support, the Filmore fills the gap between the lumbar spine and the seat to support the natural curve of your lower back and promote healthy back posture. Available as a hi or mid back chair, the Filmore gives you targeted support to either your upper back, neck and shoulders or the natural curve of your spine respectively.

The Filmore office chair has a mesh back for breathability and fabric-cushioned seat for additional comfort, all built on soft wheel castors ensuring easy manoeuvrability on both carpet or hard floors

- Gas lift height adjustable
- Horizontal seat adjustment
- Adjustable seat depth
- Lockable mechanism
- Anti-shock mechanism
- Height adjustable back rest
- Simultaneous back and seat tilt
- Lumbar support
- Tension lever
- Vertical, horizontal and rotationally adjustable arms (arms sold separately)

- Adjustable headrest (hi back only)
- Soft wheel castors
- Black fabric seat
- Black mesh back