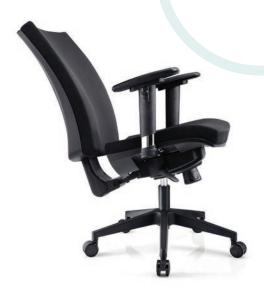

## TRUMAN CHAIRS

Hi Back and Mid Back

There's a lot to get done in a day, so make yourself comfortable with the Truman chairs

Available in a hi or mid back chair, the Truman is the president of adjustability, ensuring you're ergonomically supported throughout the day.

Featuring gas lift height adjustability, synchronised back and seat tilt, adjustable lumbar support and adjustable headrest and arm rests (armrests sold separately), the Truman office chair provides extensive tailored support for your posture and position throughout the day.

This sleek and modern design features a breathable mesh back to support natural spine alignment and a black fabric seat for added comfort. Mounted on a heavy-duty, 5-star metal base with soft wheel castors, the Truman office chair is suitable for both carpeted floors and hard surfaces.