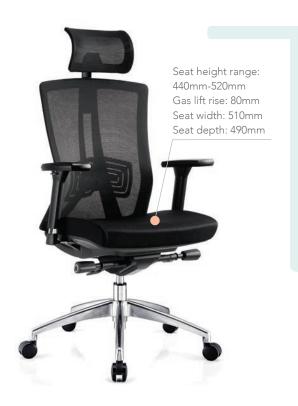

## TRUMAN CHAIRS

Hi Back and Mid Back

There's a lot to get done in a day, so make yourself comfortable with the Truman chairs

Available in a hi or mid back chair, the Truman is the president of adjustability, ensuring you're ergonomically supported throughout the day.

Featuring gas lift height adjustability, synchronised back and seat tilt, adjustable lumbar support and adjustable headrest and arm rests (armrests sold separately), the Truman office chair provides extensive tailored support for your posture and position throughout the day.

This sleek and modern design features a breathable mesh back to support natural spine alignment and a black fabric seat for added comfort. Mounted on a heavy-duty, 5-star metal base with soft wheel castors, the Truman office chair is suitable for both carpeted floors and hard surfaces.