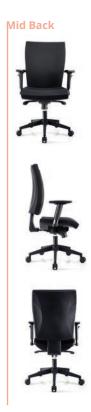

### Providing comfort and ergonomic support throughout the day

Available in a hi and mid back chair, the breathable mesh back is designed to help maintain good posture, whilst providing additional support.

Featuring multiple adjustability points, the Jefferson can tailor to your individual needs to ensure you're receiving the necessary support to keep you working efficiently and productively.

## JEFFERSON CHAIRS

Hi Back and Mid Back

Hi Back

**Mid Back** 

- Gas lift height adjustable
- Centre tilt mechanism
- Anti-shock mechanism
- Height adjustable back
- Lumbar support
- Tension lever
- Simultaneous back and seat tilt
- Vertical, horizontal and rotationally adjustable arms (armrests sold separately)
- Height adjustable headrest (hi back only)
- Soft wheel castors
- Black fabric seat
- Black mesh back