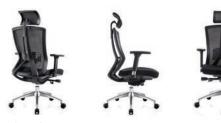

## TRUMAN CHAIRS

Hi Back and Mid Back

There's a lot to get done in a day, so make yourself comfortable with the Truman chairs

Available in a hi or mid back chair, the Truman is the president of adjustability, ensuring you're ergonomically supported throughout the day.

Featuring gas lift height adjustability, synchronised back and seat tilt, adjustable lumbar support and adjustable headrest and arm rests (armrests sold separately), the Truman office chair provides extensive tailored support for your posture and position throughout the day.

This sleek and modern design features a breathable mesh back to support natural spine alignment and a black fabric seat for added comfort. Mounted on a heavy-duty, 5-star metal base with soft wheel castors, the Truman office chair is suitable for both carpeted floors and hard surfaces.