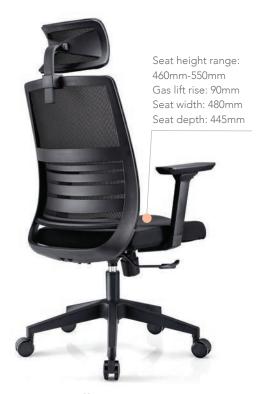

### Providing comfort and ergonomic support throughout the day

Available in a hi and mid back chair, the breathable mesh back is designed to help maintain good posture, whilst providing additional support.

Featuring multiple adjustability points, the Jefferson can tailor to your individual needs to ensure you're receiving the necessary support to keep you working efficiently and productively.

## JEFFERSON CHAIRS

Hi Back and Mid Back

Hi Back

**Mid Back** 

- Gas lift height adjustable
- Centre tilt mechanism
- Anti-shock mechanism
- Height adjustable back
- Lumbar support
- Tension lever
- Simultaneous back and seat tilt
- Vertical, horizontal and rotationally adjustable arms (armrests sold separately)
- Height adjustable headrest (hi back only)
- Soft wheel castors
- Black fabric seat
- Black mesh back