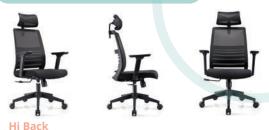

### Providing comfort and ergonomic support throughout the day

Available in a hi and mid back chair, the breathable mesh back is designed to help maintain good posture, whilst providing additional support.

Featuring multiple adjustability points, the Jefferson can tailor to your individual needs to ensure you're receiving the necessary support to keep you working efficiently and productively.

## JEFFERSON CHAIRS

Hi Back and Mid Back

Hi Back

**Mid Back** 

- Gas lift height adjustable
- Centre tilt mechanism
- Anti-shock mechanism
- Height adjustable back
- Lumbar support
- Tension lever
- Simultaneous back and seat tilt
- Vertical, horizontal and rotationally adjustable arms (armrests sold separately)
- Height adjustable headrest (hi back only)
- Soft wheel castors
- Black fabric seat
- Black mesh back