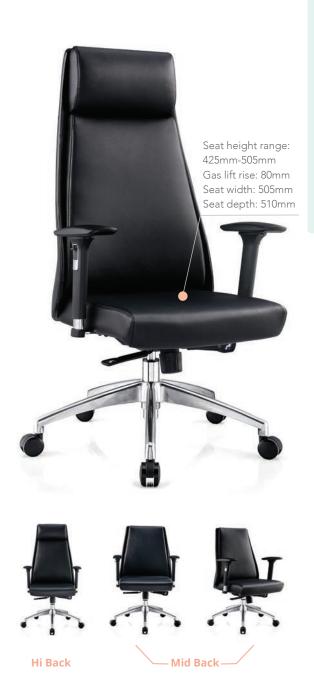

### A chair that means business

The McKinley office chair incorporates the comfort and function of a genuine, ergonomic chair, with the aesthetics of an executive. Featuring PU leather upholstery, this office chair boasts custom moulded cushions to provide a more ergonomic seating surface profile.

With multiple adjustability points, the McKinley office chair is designed to suit you. Gas-lift height adjustability features and synchronised back rest and seat to tilt allows you secure a position that provides you with maximum ergonomic support.

Whilst sleek and exclusive in design, the McKinley maximises ergonomic function with availabilities as a hi or mid back chair. This gives you the option to receive targeted support to either your upper back, neck and shoulders or the natural curve of your spine respectively. Mounted on a heavy-duty, 5-star metal base, the McKinley office chair adds a new level of sophistication and tenacity to your office.

- Gas lift height adjustable
- Simultaneous back and seat tilt
- Lockable mechanism
- Anti-shock mechanism
- Lumbar support
- Tension lever
- Vertical, horizontal and rotationally adjustable arms
- Soft wheel castors
- Heavy duty 5-star metal base
- Custom moulded cushions
- PU leather