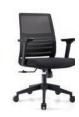

## TRUMAN CHAIRS

Hi Back and Mid Back

There's a lot to get done in a day, so make yourself comfortable with the Truman chairs

Available in a hi or mid back chair, the Truman is the president of adjustability, ensuring you're ergonomically supported throughout the day.

Featuring gas lift height adjustability, synchronised back and seat tilt, adjustable lumbar support and adjustable headrest and arm rests (armrests sold separately), the Truman office chair provides extensive tailored support for your posture and position throughout the day.

This sleek and modern design features a breathable mesh back to support natural spine alignment and a black fabric seat for added comfort. Mounted on a heavy-duty, 5-star metal base with soft wheel castors, the Truman office chair is suitable for both carpeted floors and hard surfaces.