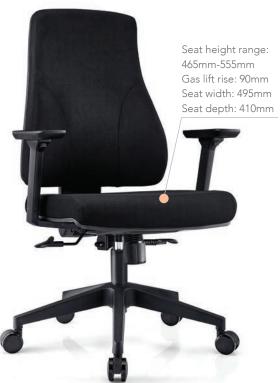

## CLEVELAND CHAIR

Mid Back

Sink into something more comfortable

Seat height range:
455mm-545mm
Gas lift rise: 90mm
Seat width: 495mm
Seat depth: 435mm

Featuring custom moulded seat and back cushions, the Cleveland mid back chair provides a more ergonomic seating surface profile for maximum, all-day comfort.

With additional lumbar support, this mid back chair supports the natural alignment of your spine to help you maintain a healthy seated posture whilst you work.

For added ergonomic support, the Cleveland boasts adjustable arms, gas lift height adjustability, simultaneous back and seat tilt, soft wheel castors and anti-shock mechanisms to allow you to smoothly change your seated position whenever necessary.