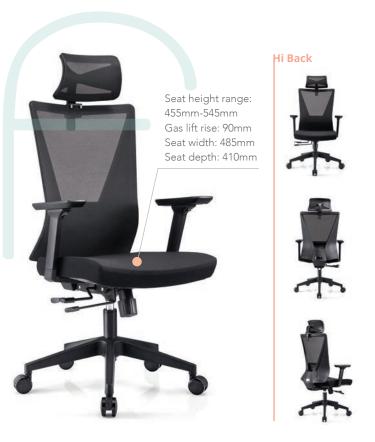

## TRUMAN CHAIRS

Hi Back and Mid Back

There's a lot to get done in a day, so make yourself comfortable with the Truman chairs

Available in a hi or mid back chair, the Truman is the president of adjustability, ensuring you're ergonomically supported throughout the day.

Featuring gas lift height adjustability, synchronised back and seat tilt, adjustable lumbar support and adjustable headrest and arm rests (armrests sold separately), the Truman office chair provides extensive tailored support for your posture and position throughout the day.

This sleek and modern design features a breathable mesh back to support natural spine alignment and a black fabric seat for added comfort. Mounted on a heavy-duty, 5-star metal base with soft wheel castors, the Truman office chair is suitable for both carpeted floors and hard surfaces.

Hi Back

**Mid Back** 