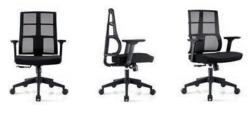

## FILMORE CHAIRS

Hi Back and Mid Back

This office chair incorporates the adjustability features of an ergonomic chair, including height and seat depth adjustability, simultaneous back and seat tilt and head and armrest adjustability (armrests sold separately), all whilst maintaining a classic and practical aesthetic.

Featuring effective lumbar support, the Filmore fills the gap between the lumbar spine and the seat to support the natural curve of your lower back and promote healthy back posture. Available as a hi or mid back chair, the Filmore gives you targeted support to either your upper back, neck and shoulders or the natural curve of your spine respectively.

The Filmore office chair has a mesh back for breathability and fabric-cushioned seat for additional comfort, all built on soft wheel castors ensuring easy manoeuvrability on both carpet or hard floors

- Gas lift height adjustable
- Horizontal seat adjustment
- Adjustable seat depth
- Lockable mechanism
- Anti-shock mechanism
- Height adjustable back rest
- Simultaneous back and seat tilt
- Lumbar support
- Tension lever
- Vertical, horizontal and rotationally adjustable arms (arms sold separately)

- Adjustable headrest (hi back only)
- Soft wheel castors
- Black fabric seat
- Black mesh back