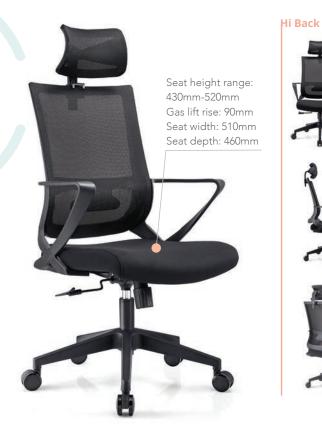

### Providing comfort and ergonomic support throughout the day

Available in a hi and mid back chair, the breathable mesh back is designed to help maintain good posture, whilst providing additional support.

Featuring multiple adjustability points, the Jefferson can tailor to your individual needs to ensure you're receiving the necessary support to keep you working efficiently and productively.

## JEFFERSON CHAIRS

Hi Back and Mid Back

Hi Back

**Mid Back** 

- Gas lift height adjustable
- Centre tilt mechanism
- Anti-shock mechanism
- Height adjustable back
- Lumbar support
- Tension lever
- Simultaneous back and seat tilt
- Vertical, horizontal and rotationally adjustable arms (armrests sold separately)
- Height adjustable headrest (hi back only)
- Soft wheel castors
- Black fabric seat
- Black mesh back