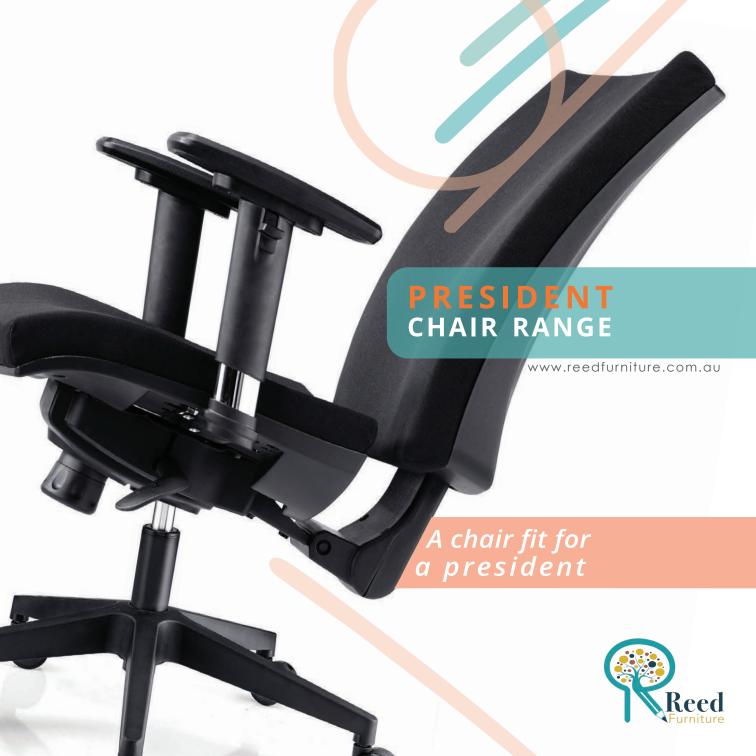

### For a chair that reflects what you do, invest in a President's chair

There's a lot to get done in a day, so sink into something more comfortable. The Presidents Chair range offers the functionality of genuine, ergonomic chairs whilst sporting a collection of classic, executive designs to suit your modern work environment.

These chairs are engineered with multiple adjustability points to provide tailored support for your posture and position throughout the day and keep you ergonomically supported whilst you tackle the day's work. Designed for the hardworking individual, these premium chairs offer maximum comfort making them ideal for prolonged use in any boardroom, corporate office or meeting room.

With mid and hi back availabilities, the Presidents range helps promote the correct seated posture to reduce back and neck pain so you can continue doing what needs to done well into your workday.