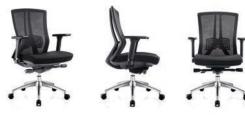

## TRUMAN CHAIRS

Hi Back and Mid Back

There's a lot to get done in a day, so make yourself comfortable with the Truman chairs

Available in a hi or mid back chair, the Truman is the president of adjustability, ensuring you're ergonomically supported throughout the day.

Featuring gas lift height adjustability, synchronised back and seat tilt, adjustable lumbar support and adjustable headrest and arm rests (armrests sold separately), the Truman office chair provides extensive tailored support for your posture and position throughout the day.

This sleek and modern design features a breathable mesh back to support natural spine alignment and a black fabric seat for added comfort. Mounted on a heavy-duty, 5-star metal base with soft wheel castors, the Truman office chair is suitable for both carpeted floors and hard surfaces.