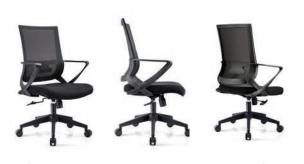

### Providing comfort and ergonomic support throughout the day

Available in a hi and mid back chair, the breathable mesh back is designed to help maintain good posture, whilst providing additional support.

Featuring multiple adjustability points, the Jefferson can tailor to your individual needs to ensure you're receiving the necessary support to keep you working efficiently and productively.

## JEFFERSON CHAIRS

Hi Back and Mid Back

Hi Back

**Mid Back** 

- Gas lift height adjustable
- Centre tilt mechanism
- Anti-shock mechanism
- Height adjustable back
- Lumbar support
- Tension lever
- Simultaneous back and seat tilt
- Vertical, horizontal and rotationally adjustable arms (armrests sold separately)
- Height adjustable headrest (hi back only)
- Soft wheel castors
- Black fabric seat
- Black mesh back