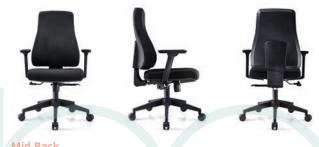

## FILMORE CHAIRS

Hi Back and Mid Back

This office chair incorporates the adjustability features of an ergonomic chair, including height and seat depth adjustability, simultaneous back and seat tilt and head and armrest adjustability (armrests sold separately), all whilst maintaining a classic and practical aesthetic.

Featuring effective lumbar support, the Filmore fills the gap between the lumbar spine and the seat to support the natural curve of your lower back and promote healthy back posture. Available as a hi or mid back chair, the Filmore gives you targeted support to either your upper back, neck and shoulders or the natural curve of your spine respectively.

The Filmore office chair has a mesh back for breathability and fabric-cushioned seat for additional comfort, all built on soft wheel castors ensuring easy manoeuvrability on both carpet or hard floors