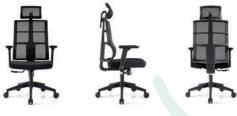

## TRUMAN CHAIRS

Hi Back and Mid Back

There's a lot to get done in a day, so make yourself comfortable with the Truman chairs

Available in a hi or mid back chair, the Truman is the president of adjustability, ensuring you're ergonomically supported throughout the day.

Featuring gas lift height adjustability, synchronised back and seat tilt, adjustable lumbar support and adjustable headrest and arm rests (armrests sold separately), the Truman office chair provides extensive tailored support for your posture and position throughout the day.

This sleek and modern design features a breathable mesh back to support natural spine alignment and a black fabric seat for added comfort. Mounted on a heavy-duty, 5-star metal base with soft wheel castors, the Truman office chair is suitable for both carpeted floors and hard surfaces.

Hi Back

**Mid Back** 