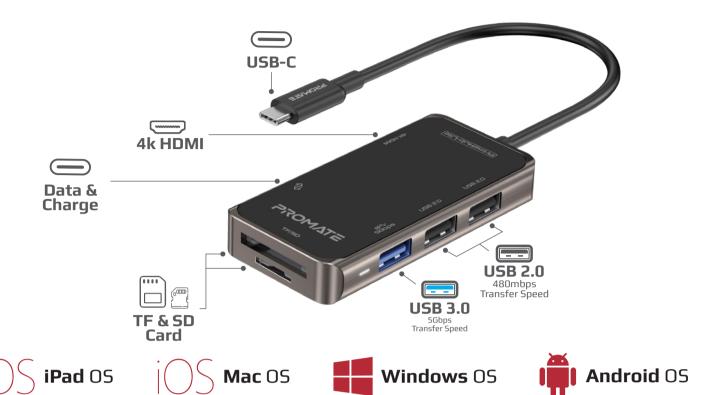

## **Ultra-Fast Compact Multi-Port USB-C Hub**

PrimeHub-Lite

Sync and manage your files faster than ever. Expand the limited USB-C connectivity of your laptop with one 4K HDMI port, 3 USB-A ports, USB-C port, dual card reader slots. Transfer movies, music, and more in just seconds with 5 Gbps transfer speeds. Do more with a single hub.

#### — Features -

7 in Featuring 3 USB-A ports, 1 HDMI port, TF/SD card slots and 1 USB-C data and charge port

**4K** Stream vibrant 4K HD video to HDTVs, projectors, and monitors via the HDMI port

Instantly switch between peripherals with no need to disconnect via the operating systems

# **Specifications**

Input Output: - 20V/5A

• USB-C - 5V/900mA

• USB 3.0 • USB 2.0

- 5V/900mA

- 5V/500mA

**USB 3.0 Data Transfer Rate USB-C Data Transfer Rate USB 2.0 Data Transfer Rate** 

SD/TF Data Transfer Rate

- 4K@30Hz - 5Gbps

- 5Gbps

- 480Mbps

- 480Mbps

7/8/10, Mac OS 10.6 Above and iPad OS