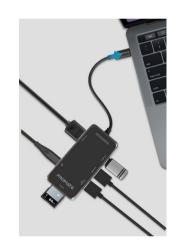

The USB-C hub works with a wide range of devices, compatible with all USB-C enabled PCs, tablets and smartphones

### **COMPATIBLITY**

All USB-C enabled Laptops, Tablets and Smartphones