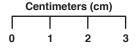

### **CAUTION**

This guide must print at 100% in the landscape orientation. Do not resize or scale to fit. To check sizer to ensure proper print scale, compare this printed page against a ruler.

<sup>\*</sup>If you are in between sizes, select the larger size.