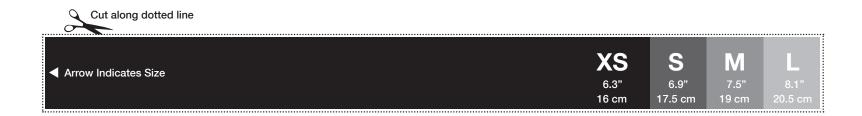

# **POWER BALANCE SIZER**

- Print page at 100% size.
  Cut out the sizer on dotted lines.
- Wrap sizer snug around your wrist. Find your size.

**METHOD B** 

# **STRING SIZER**

- Wrap the string snug around your wrist. Mark where the two ends meet.
- Measure the string against a ruler to determine your wrist band size.

XS = 16 - 17.4cm S = 17.5 - 18.9cm M = 19 - 20.4cm L = 20.5+cm