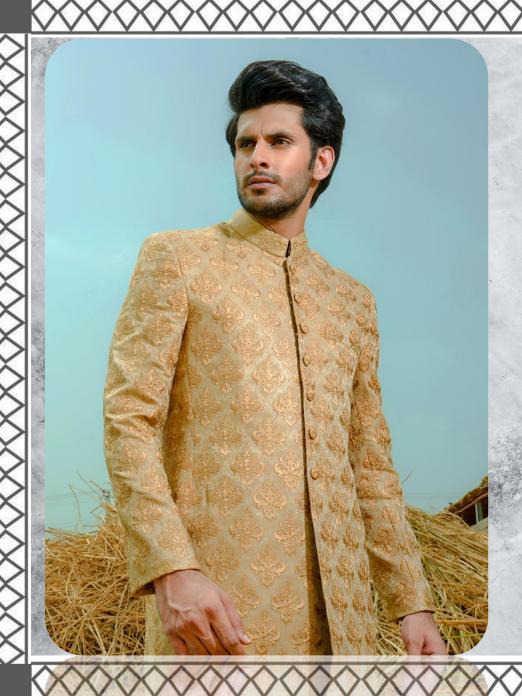

# COUTUREZ

**PRODUCT** 

SHERWANI

SKU

SQ-002

COLOR

GOLDEN

FABRIC

JAMAWAR

WORK

PRICE

PUNCHING COMPUTERIZED EMBROIDERY

**ABOUT** 

SHERWANI 21,990/- (PKR) INNER SUIT 4,990/-(PKR)

This would be the paragraph / content that

Shows brief details of the product and all relevant information for instance, color selection, how detailed and delicately crafted by designer and professionals and why would a customer select to buy this