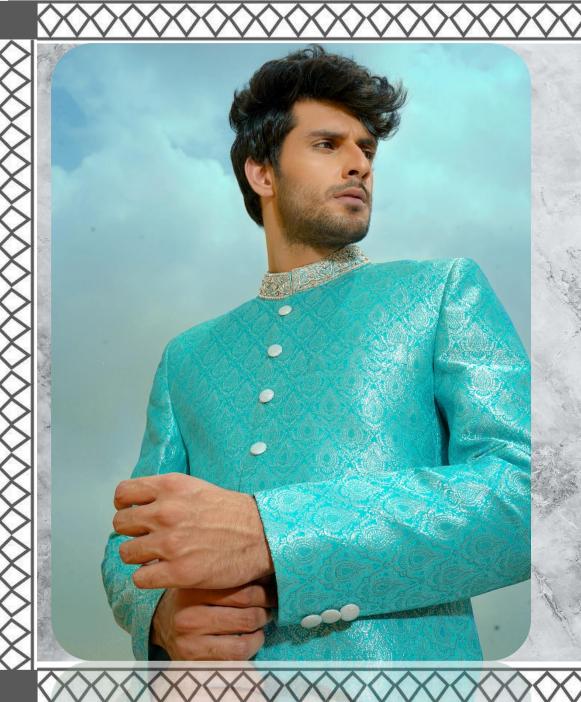

## COUTURE 21'

**PRODUCT** 

SHORT SHERWANI

SKU

SQ-001

COLOR

SEA GREEN

FABRIC

JAMAWAR

WORK

**PRICE** 

COLLAR HAND EMBROIDER, KORA AND NUG WORK

**ABOUT** 

SHERWANI 16,990/-(PKR) | INNER SUIT 4,990/-(PKR)

This would be the paragraph / content that

Shows brief details of the product and all relevant information for instance, color selection, how detailed and delicately crafted by designer and professionals and why would a customer select to buy this