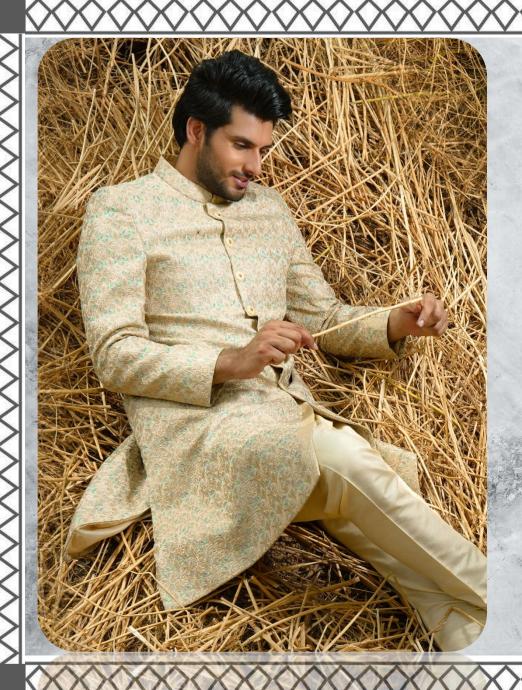

## COUTURE 21

**PRODUCT** 

SKU

COLOR

FABRIC

WORK

**PRICE ABOUT**  SHERWANI

SQ-003

FAWN

JAMAWAR

PUNCHING COMPUTERIZED EMBROIDERY

SHERWANI 21,990/-(PKR) | INNER SUIT 4,990/-(PKR)

This would be the paragraph / content that Shows brief details of the product and all relevant information for instance, color selection, how detailed and delicately crafted by designer and professionals and why would a customer select to buy this item.

SHOP NOW

PRINCE COAT

SKU

SQ-004

COLOR

GOLDEN

**FABRIC** 

JAMWAR