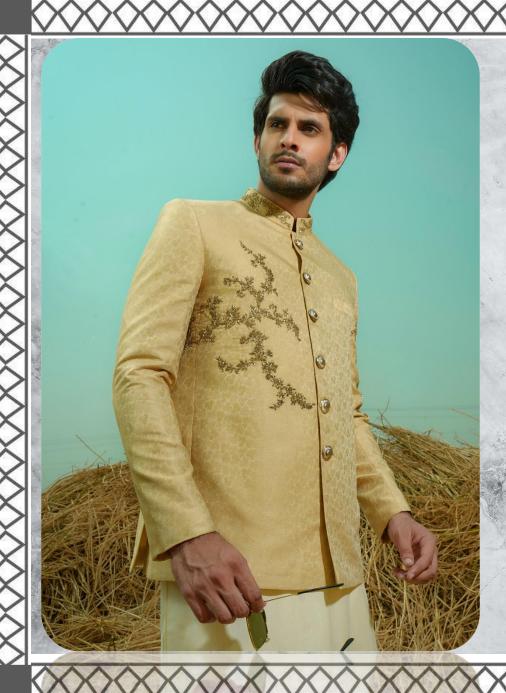

SHOP NOW

PRINCE COAT

SKU

SQ-004

COLOR

GOLDEN

**FABRIC** 

JAMWAR

WORK

HAND EMBROIDERY, KORA, NAQSHI AND MOTI WORK

**PRICE** 

PRINCE COAT 22,990/- (PKR) | INNER SUIT 4,990/-(PKR)

**ABOUT** 

This would be the paragraph / content that

Shows brief details of the product and all relevant information for instance, color selection, how detailed and delicately crafted by designer and professionals and why would a customer select to buy this