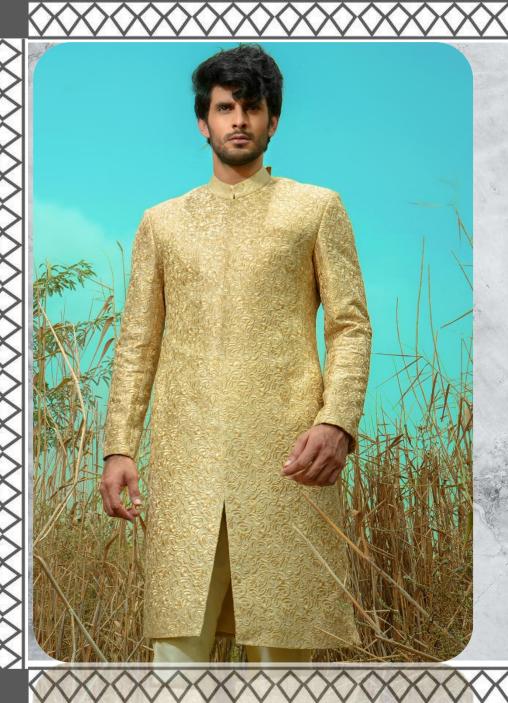

# COUTUREZ

**PRODUCT** 

SHERWANI

SKU

SQ-002

COLOR

GOLDEN

FABRIC

JAMAWAR

WORK

PRICE

PUNCHING COMPUTERIZED EMBROIDERY

**ABOUT** 

SHERWANI 21,990/- (PKR) INNER SUIT 4,990/-(PKR)

This would be the paragraph / content that

Shows brief details of the product and all relevant information for instance, color selection, how detailed and delicately crafted by designer and professionals and why would a customer select to buy this