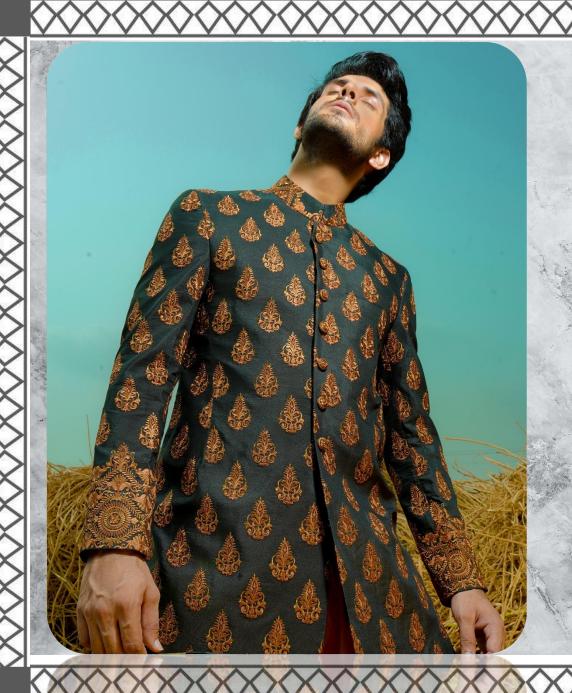

## COUTURE 21

**PRODUCT** 

SKU

COLOR

FABRIC

WORK

**PRICE ABOUT**  SHERWANI

SQ-003

FAWN

JAMAWAR

PUNCHING COMPUTERIZED EMBROIDERY

SHERWANI 21,990/-(PKR) | INNER SUIT 4,990/-(PKR)

This would be the paragraph / content that Shows brief details of the product and all relevant information for instance, color selection, how detailed and delicately crafted by designer and professionals and why would a customer select to buy this item.

SHOP NOW

PRINCE COAT

SKU

SQ-004

COLOR

GOLDEN

**FABRIC** 

JAMWAR