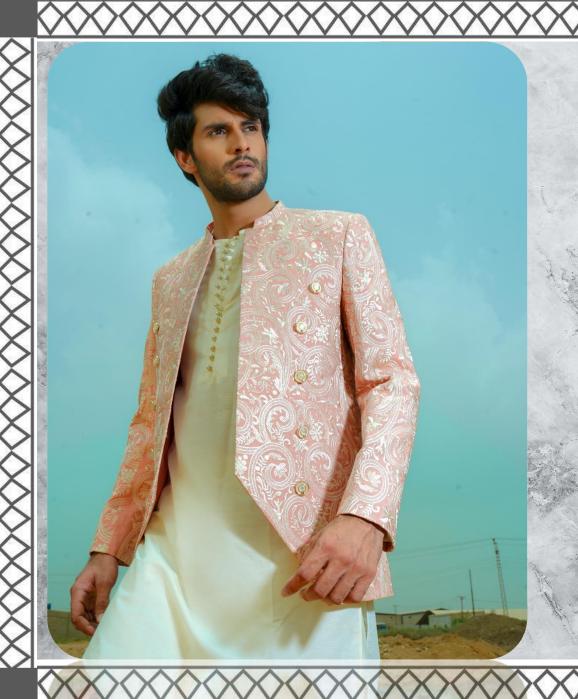

SHOP NOW Available in stores and online www.kurtacorner.com

PRINCE COAT

SKU

SQ-006

COLOR

PEACH

**FABRIC** 

JAMAWAR

WORK

PRICE

**ABOUT** 

PUNCHING COMPUTERIZED EMBROIDERY

PRINCE COAT 19,990/-(PKR) | INNER SUIT 6,990/-(PKR)

This would be the paragraph / content that

Shows brief details of the product and all relevant information for instance, color selection, how detailed and delicately crafted by designer and professionals and why would a customer select to buy this