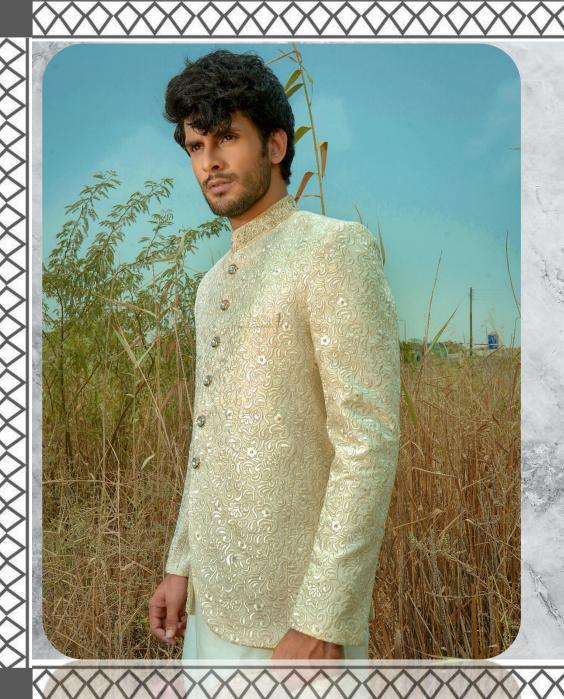

SHOP NOW

PRINCE COAT

SKU

SQ-008

COLOR

LIGHT GOLD

FABRIC

JAMAWAR

WORK

PRICE

SHERWANI 20,990/-(PKR) | INNER SUIT 4,990/-(PKR)

**ABOUT** 

This would be the paragraph / content that

Shows brief details of the product and all relevant information for instance, color selection, how detailed and delicately crafted by designer and professionals and why would a customer select to buy

PUNCHING COMPUTERIZED EMBROIDERY, KORA, MOTI & NUG WORK

this item.

SHOP NOW