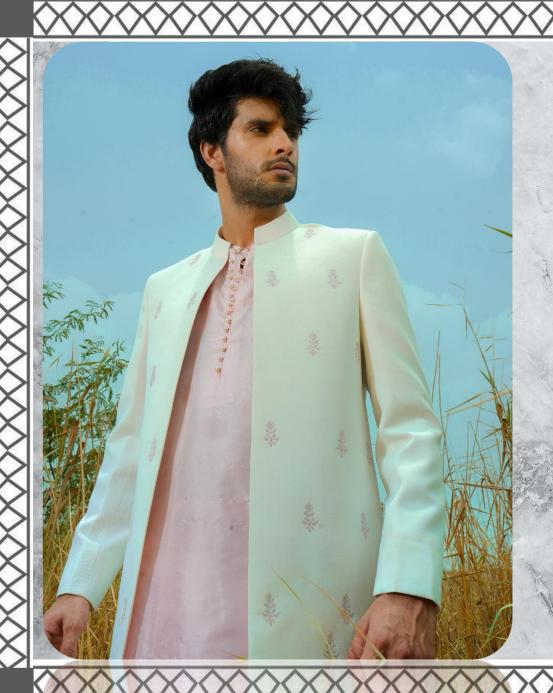

SHOP NOW

**OPEN SHERWANI** 

SKU

SQ-007

COLOR

OFFWHITE

**FABRIC** 

SUITING

WORK

CHIKEN KAARI MACHINE EMBROIDERY

PRICE

**ABOUT** 

SHERWANI 16,990/-(PKR) | INNER SUIT 6,990/-(PKR)

This would be the paragraph / content that

Shows brief details of the product and all relevant information for instance, color selection, how detailed and delicately crafted by designer and professionals and why would a customer select to buy this